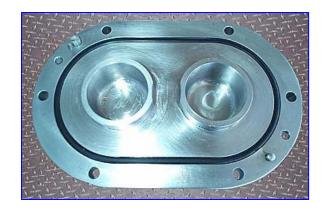

| 2001 Fristam Pump   |                         |
|---------------------|-------------------------|
| Mfg: Fristam        | Model: FKL25            |
| Stock No. HDDF121D. | Serial No. FKL250201662 |

2001 Fristam Pump. Model: FKL25. S/N: FKL250201662. Maximum speed: 600 rpm, Maximum pressure: 300 psi. Pump capacity: 33.549 gpm @ 600 rpm (0.053 gal/rev), final rpm: 633. Balanced rotor allows for higher pressures, highly efficient and durable, all seals retrofitable in the field, Universal mounting, CIP-able and SIP-able. Applications: dairy products, food & food processing, beverage & brewery, baking/confection, pharmaceutical & cosmetics, food & food processing, meat & poultry. U.S. Unimount 125 motor, 5 hp, 1745 rpm, 208-230/460 V, 15-13.6/6.8 FL amps, 16.7/8.35 SF amps, 60 Hz, 3 phase. Pump inlet/outlet: 1-1/2 in. 'S' line. Overall dimensions: 38 in. L x 18 in. W x 19 in. H.