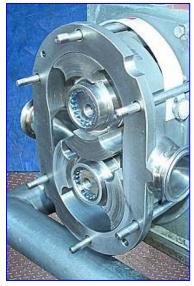

| 2001 Fristam Pump   |                         |
|---------------------|-------------------------|
| Mfg: Fristam        | Model: FKL25            |
| Stock No. HDDF121D. | Serial No. FKL250201662 |

2001 Fristam Pump. Model: FKL25. S/N: FKL250201662. Maximum speed: 600 rpm, Maximum pressure: 300 psi. Pump capacity: 33.549 gpm @ 600 rpm (0.053 gal/rev), final rpm: 633. Balanced rotor allows for higher pressures, highly efficient and durable, all seals retrofitable in the field, Universal mounting, CIP-able and SIP-able. Applications: dairy products, food & food processing, beverage & brewery, baking/confection, pharmaceutical & cosmetics, food & food processing, meat & poultry. U.S. Unimount 125 motor, 5 hp, 1745 rpm, 208-230/460 V, 15-13.6/6.8 FL amps, 16.7/8.35 SF amps, 60 Hz, 3 phase. Pump inlet/outlet: 1-1/2 in. 'S' line. Overall dimensions: 38 in. L x 18 in. W x 19 in. H.