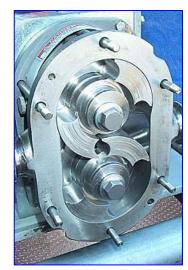

| 2001 Fristam Pump   |                         |
|---------------------|-------------------------|
| Mfg: Fristam        | Model: FKL25            |
| Stock No. HDDF121D. | Serial No. FKL250201662 |

2001 Fristam Pump. Model: FKL25. S/N: FKL250201662. Maximum speed: 600 rpm, Maximum pressure: 300 psi. Pump capacity: 33.549 gpm @ 600 rpm (0.053 gal/rev), final rpm: 633. Balanced rotor allows for higher pressures, highly efficient and durable, all seals retrofitable in the field, Universal mounting, CIP-able and SIP-able. Applications: dairy products, food & food processing, beverage & brewery, baking/confection, pharmaceutical & cosmetics, food & food processing, meat & poultry. U.S. Unimount 125 motor, 5 hp, 1745 rpm, 208-230/460 V, 15-13.6/6.8 FL amps, 16.7/8.35 SF amps, 60 Hz, 3 phase. Pump inlet/outlet: 1-1/2 in. 'S' line. Overall dimensions: 38 in. L x 18 in. W x 19 in. H.