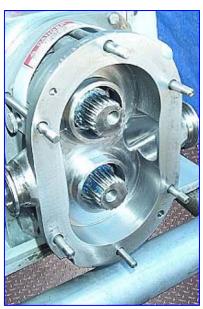

| 2001 Fristam Pump   |                         |
|---------------------|-------------------------|
| Mfg: Fristam        | Model: FKL25            |
| Stock No. HDDF121D. | Serial No. FKL250201662 |

2001 Fristam Pump. Model: FKL25. S/N: FKL250201662. Maximum speed: 600 rpm, Maximum pressure: 300 psi. Pump capacity: 33.549 gpm @ 600 rpm (0.053 gal/rev), final rpm: 633. Balanced rotor allows for higher pressures, highly efficient and durable, all seals retrofitable in the field, Universal mounting, CIP-able and SIP-able. Applications: dairy products, food & food processing, beverage & brewery, baking/confection, pharmaceutical & cosmetics, food & food processing, meat & poultry. U.S. Unimount 125 motor, 5 hp, 1745 rpm, 208-230/460 V, 15-13.6/6.8 FL amps, 16.7/8.35 SF amps, 60 Hz, 3 phase. Pump inlet/outlet: 1-1/2 in. 'S' line. Overall dimensions: 38 in. L x 18 in. W x 19 in. H.