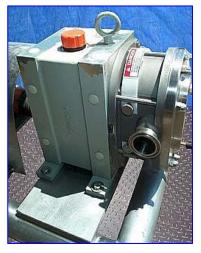

| 2001 Fristam Pump   |                         |
|---------------------|-------------------------|
| Mfg: Fristam        | Model: FKL25            |
| Stock No. HDDF121D. | Serial No. FKL250201662 |

2001 Fristam Pump. Model: FKL25. S/N: FKL250201662. Maximum speed: 600 rpm, Maximum pressure: 300 psi. Pump capacity: 33.549 gpm @ 600 rpm (0.053 gal/rev), final rpm: 633. Balanced rotor allows for higher pressures, highly efficient and durable, all seals retrofitable in the field, Universal mounting, CIP-able and SIP-able. Applications: dairy products, food & food processing, beverage & brewery, baking/confection, pharmaceutical & cosmetics, food & food processing, meat & poultry. U.S. Unimount 125 motor, 5 hp, 1745 rpm, 208-230/460 V, 15-13.6/6.8 FL amps, 16.7/8.35 SF amps, 60 Hz, 3 phase. Pump inlet/outlet: 1-1/2 in. 'S' line. Overall dimensions: 38 in. L x 18 in. W x 19 in. H.