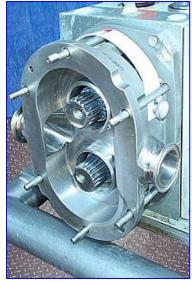

| 2001 Fristam Pump   |                         |
|---------------------|-------------------------|
| Mfg: Fristam        | Model: FKL25            |
| Stock No. HDDF121D. | Serial No. FKL250201662 |

2001 Fristam Pump. Model: FKL25. S/N: FKL250201662. Maximum speed: 600 rpm, Maximum pressure: 300 psi. Pump capacity: 33.549 gpm @ 600 rpm (0.053 gal/rev), final rpm: 633. Balanced rotor allows for higher pressures, highly efficient and durable, all seals retrofitable in the field, Universal mounting, CIP-able and SIP-able. Applications: dairy products, food & food processing, beverage & brewery, baking/confection, pharmaceutical & cosmetics, food & food processing, meat & poultry. U.S. Unimount 125 motor, 5 hp, 1745 rpm, 208-230/460 V, 15-13.6/6.8 FL amps, 16.7/8.35 SF amps, 60 Hz, 3 phase. Pump inlet/outlet: 1-1/2 in. 'S' line. Overall dimensions: 38 in. L x 18 in. W x 19 in. H.