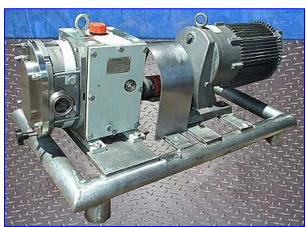

| 2001 Fristam Pump   |                         |
|---------------------|-------------------------|
| Mfg: Fristam        | Model: FKL25            |
| Stock No. HDDF121D. | Serial No. FKL250201662 |

2001 Fristam Pump. Model: FKL25. S/N: FKL250201662. Maximum speed: 600 rpm, Maximum pressure: 300 psi. Pump capacity: 33.549 gpm @ 600 rpm (0.053 gal/rev), final rpm: 633. Balanced rotor allows for higher pressures, highly efficient and durable, all seals retrofitable in the field, Universal mounting, CIP-able and SIP-able. Applications: dairy products, food & food processing, beverage & brewery, baking/confection, pharmaceutical & cosmetics, food & food processing, meat & poultry. U.S. Unimount 125 motor, 5 hp, 1745 rpm, 208-230/460 V, 15-13.6/6.8 FL amps, 16.7/8.35 SF amps, 60 Hz, 3 phase. Pump inlet/outlet: 1-1/2 in. 'S' line. Overall dimensions: 38 in. L x 18 in. W x 19 in. H.