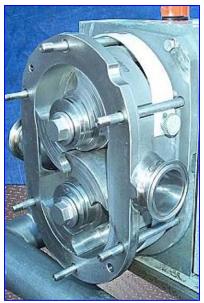

| 2001 Fristam Pump   |                         |
|---------------------|-------------------------|
| Mfg: Fristam        | Model: FKL25            |
| Stock No. HDDF121D. | Serial No. FKL250201662 |

2001 Fristam Pump. Model: FKL25. S/N: FKL250201662. Maximum speed: 600 rpm, Maximum pressure: 300 psi. Pump capacity: 33.549 gpm @ 600 rpm (0.053 gal/rev), final rpm: 633. Balanced rotor allows for higher pressures, highly efficient and durable, all seals retrofitable in the field, Universal mounting, CIP-able and SIP-able. Applications: dairy products, food & food processing, beverage & brewery, baking/confection, pharmaceutical & cosmetics, food & food processing, meat & poultry. U.S. Unimount 125 motor, 5 hp, 1745 rpm, 208-230/460 V, 15-13.6/6.8 FL amps, 16.7/8.35 SF amps, 60 Hz, 3 phase. Pump inlet/outlet: 1-1/2 in. 'S' line. Overall dimensions: 38 in. L x 18 in. W x 19 in. H.