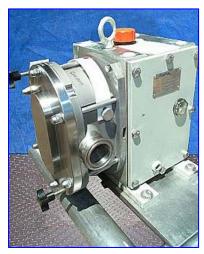

| 2001 Fristam Pump   |                         |
|---------------------|-------------------------|
| Mfg: Fristam        | Model: FKL25            |
| Stock No. HDDF121D. | Serial No. FKL250201662 |

2001 Fristam Pump. Model: FKL25. S/N: FKL250201662. Maximum speed: 600 rpm, Maximum pressure: 300 psi. Pump capacity: 33.549 gpm @ 600 rpm (0.053 gal/rev), final rpm: 633. Balanced rotor allows for higher pressures, highly efficient and durable, all seals retrofitable in the field, Universal mounting, CIP-able and SIP-able. Applications: dairy products, food & food processing, beverage & brewery, baking/confection, pharmaceutical & cosmetics, food & food processing, meat & poultry. U.S. Unimount 125 motor, 5 hp, 1745 rpm, 208-230/460 V, 15-13.6/6.8 FL amps, 16.7/8.35 SF amps, 60 Hz, 3 phase. Pump inlet/outlet: 1-1/2 in. 'S' line. Overall dimensions: 38 in. L x 18 in. W x 19 in. H.