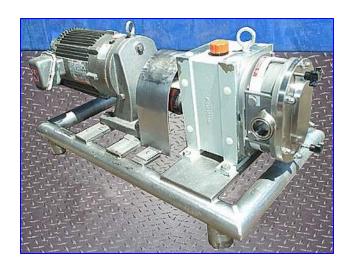

| 2001 Fristam Pump   |                         |
|---------------------|-------------------------|
| Mfg: Fristam        | Model: FKL25            |
| Stock No. HDDF121D. | Serial No. FKL250201662 |

2001 Fristam Pump. Model: FKL25. S/N: FKL250201662. Maximum speed: 600 rpm, Maximum pressure: 300 psi. Pump capacity: 33.549 gpm @ 600 rpm (0.053 gal/rev), final rpm: 633. Balanced rotor allows for higher pressures, highly efficient and durable, all seals retrofitable in the field, Universal mounting, CIP-able and SIP-able. Applications: dairy products, food & food processing, beverage & brewery, baking/confection, pharmaceutical & cosmetics, food & food processing, meat & poultry. U.S. Unimount 125 motor, 5 hp, 1745 rpm, 208-230/460 V, 15-13.6/6.8 FL amps, 16.7/8.35 SF amps, 60 Hz, 3 phase. Pump inlet/outlet: 1-1/2 in. 'S' line. Overall dimensions: 38 in. L x 18 in. W x 19 in. H.