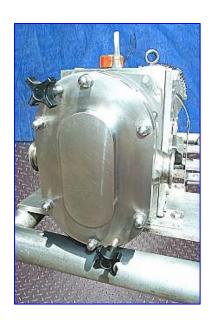

| 2001 Fristam Pump   |                         |
|---------------------|-------------------------|
| Mfg: Fristam        | Model: FKL25            |
| Stock No. HDDF121D. | Serial No. FKL250201662 |

2001 Fristam Pump. Model: FKL25. S/N: FKL250201662. Maximum speed: 600 rpm, Maximum pressure: 300 psi. Pump capacity: 33.549 gpm @ 600 rpm (0.053 gal/rev), final rpm: 633. Balanced rotor allows for higher pressures, highly efficient and durable, all seals retrofitable in the field, Universal mounting, CIP-able and SIP-able. Applications: dairy products, food & food processing, beverage & brewery, baking/confection, pharmaceutical & cosmetics, food & food processing, meat & poultry. U.S. Unimount 125 motor, 5 hp, 1745 rpm, 208-230/460 V, 15-13.6/6.8 FL amps, 16.7/8.35 SF amps, 60 Hz, 3 phase. Pump inlet/outlet: 1-1/2 in. 'S' line. Overall dimensions: 38 in. L x 18 in. W x 19 in. H.