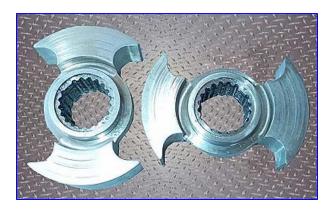

| 2001 Fristam Pump   |                         |
|---------------------|-------------------------|
| Mfg: Fristam        | Model: FKL25            |
| Stock No. HDDF121D. | Serial No. FKL250201662 |

2001 Fristam Pump. Model: FKL25. S/N: FKL250201662. Maximum speed: 600 rpm, Maximum pressure: 300 psi. Pump capacity: 33.549 gpm @ 600 rpm (0.053 gal/rev), final rpm: 633. Balanced rotor allows for higher pressures, highly efficient and durable, all seals retrofitable in the field, Universal mounting, CIP-able and SIP-able. Applications: dairy products, food & food processing, beverage & brewery, baking/confection, pharmaceutical & cosmetics, food & food processing, meat & poultry. U.S. Unimount 125 motor, 5 hp, 1745 rpm, 208-230/460 V, 15-13.6/6.8 FL amps, 16.7/8.35 SF amps, 60 Hz, 3 phase. Pump inlet/outlet: 1-1/2 in. 'S' line. Overall dimensions: 38 in. L x 18 in. W x 19 in. H.