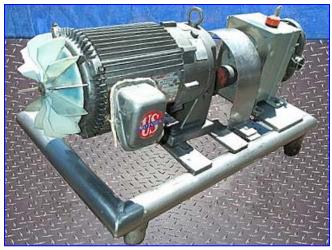

| 2001 Fristam Pump   |                         |
|---------------------|-------------------------|
| Mfg: Fristam        | Model: FKL25            |
| Stock No. HDDF121D. | Serial No. FKL250201662 |

2001 Fristam Pump. Model: FKL25. S/N: FKL250201662. Maximum speed: 600 rpm, Maximum pressure: 300 psi. Pump capacity: 33.549 gpm @ 600 rpm (0.053 gal/rev), final rpm: 633. Balanced rotor allows for higher pressures, highly efficient and durable, all seals retrofitable in the field, Universal mounting, CIP-able and SIP-able. Applications: dairy products, food & food processing, beverage & brewery, baking/confection, pharmaceutical & cosmetics, food & food processing, meat & poultry. U.S. Unimount 125 motor, 5 hp, 1745 rpm, 208-230/460 V, 15-13.6/6.8 FL amps, 16.7/8.35 SF amps, 60 Hz, 3 phase. Pump inlet/outlet: 1-1/2 in. 'S' line. Overall dimensions: 38 in. L x 18 in. W x 19 in. H.