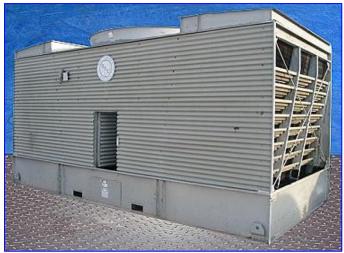

Baltimore Aircoil Company Series 3000 Cooling Tower- 412 Tons. Model: 3412A. Airflow: 103,700 cfm. Sump tank capacity: 800 gallons. U.S. Motor. Series 3000 Cooling Towers deliver independently verified, fully rated thermal performance over a wide range of flow and temperature requirements. Standard design features satisfy today's environmental concerns, minimize installation costs, maximize year-round operating reliability, and simplify maintenance requirements. Inlets/outlets: (2) 8 in. dia. ports. Overall dimensions: 20 ft. 2 in. L x 9 ft. 10 in. W x 10 ft. 10 in. H.