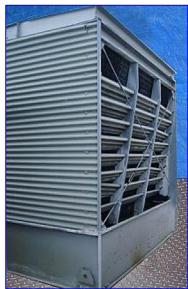

Baltimore Aircoil Company Series 3000 Cooling Tower- 412 Tons. Model: 3412A. Airflow: 103,700 cfm. Sump tank capacity: 800 gallons. U.S. Motor. Series 3000 Cooling Towers deliver independently verified, fully rated thermal performance over a wide range of flow and temperature requirements. Standard design features satisfy today's environmental concerns, minimize installation costs, maximize year-round operating reliability, and simplify maintenance requirements. Inlets/outlets: (2) 8 in. dia. ports. Overall dimensions: 20 ft. 2 in. L x 9 ft. 10 in. W x 10 ft. 10 in. H.