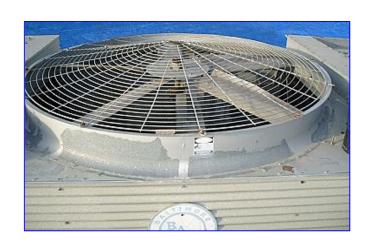

| Baltimore Aircoil Company Series 3000 Cooling Tower- 412 Tons |              |
|---------------------------------------------------------------|--------------|
| Mfg: Baltimore Aircoil Company                                | Model: 3412A |
| Stock No. HDDF148B.                                           | Serial No.   |

Baltimore Aircoil Company Series 3000 Cooling Tower- 412 Tons. Model: 3412A. Airflow: 103,700 cfm. Sump tank capacity: 800 gallons. U.S. Motor. Series 3000 Cooling Towers deliver independently verified, fully rated thermal performance over a wide range of flow and temperature requirements. Standard design features satisfy today's environmental concerns, minimize installation costs, maximize year-round operating reliability, and simplify maintenance requirements. Inlets/outlets: (2) 8 in. dia. ports. Overall dimensions: 20 ft. 2 in. L x 9 ft. 10 in. W x 10 ft. 10 in. H.