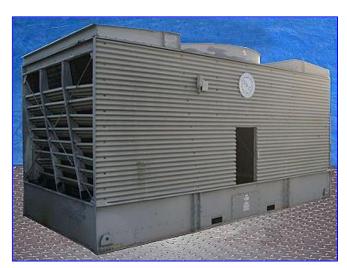

Baltimore Aircoil Company Series 3000 Cooling Tower- 412 Tons. Model: 3412A. Airflow: 103,700 cfm. Sump tank capacity: 800 gallons. U.S. Motor. Series 3000 Cooling Towers deliver independently verified, fully rated thermal performance over a wide range of flow and temperature requirements. Standard design features satisfy today's environmental concerns, minimize installation costs, maximize year-round operating reliability, and simplify maintenance requirements. Inlets/outlets: (2) 8 in. dia. ports. Overall dimensions: 20 ft. 2 in. L x 9 ft. 10 in. W x 10 ft. 10 in. H.