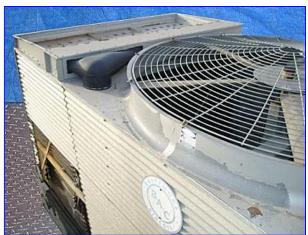

| Baltimore Aircoil Company Series 3000 Cooling Tower- 412 Tons |              |
|---------------------------------------------------------------|--------------|
| Mfg: Baltimore Aircoil Company                                | Model: 3412A |
| Stock No. HDDF148B.                                           | Serial No.   |

Baltimore Aircoil Company Series 3000 Cooling Tower- 412 Tons. Model: 3412A. Airflow: 103,700 cfm. Sump tank capacity: 800 gallons. U.S. Motor. Series 3000 Cooling Towers deliver independently verified, fully rated thermal performance over a wide range of flow and temperature requirements. Standard design features satisfy today's environmental concerns, minimize installation costs, maximize year-round operating reliability, and simplify maintenance requirements. Inlets/outlets: (2) 8 in. dia. ports. Overall dimensions: 20 ft. 2 in. L x 9 ft. 10 in. W x 10 ft. 10 in. H.