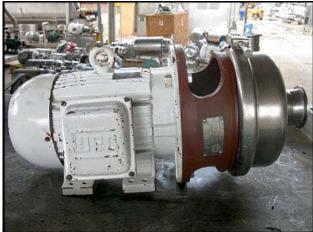

APV Puma Sanitary Centrifugal Pump. S/N: 121079-2. Size: 2/3/9. Discuss with salesperson your process and product to determine if this pump should handle your specific duty. Impeller diameter: 5 in. WEG Electric Motor, 5 hp, 3490 rpm, 208-230/460 V, 13/6.5 amps, 60 Hz, 3 phase. Inlets: (1) 3 in. dia. S-line fitting. Outlets: (1) 2 in. dia. S-line fitting. Overall dimensions: 1 ft. 11 in. L x 1 ft. 1 in. W x 1 ft. 11-5/8 in. H.