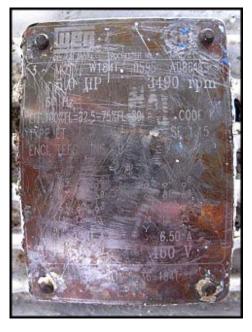

APV Puma Sanitary Centrifugal Pump. S/N: 121079-2. Size: 2/3/9. Discuss with salesperson your process and product to determine if this pump should handle your specific duty. Impeller diameter: 5 in. WEG Electric Motor, 5 hp, 3490 rpm, 208-230/460 V, 13/6.5 amps, 60 Hz, 3 phase. Inlets: (1) 3 in. dia. S-line fitting. Outlets: (1) 2 in. dia. S-line fitting. Overall dimensions: 1 ft. 11 in. L x 1 ft. 1 in. W x 1 ft. 11-5/8 in. H.