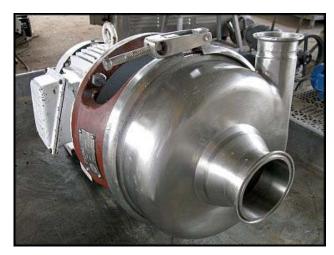

APV Puma Sanitary Centrifugal Pump. S/N: 121079-2. Size: 2/3/9. Discuss with salesperson your process and product to determine if this pump should handle your specific duty. Impeller diameter: 5 in. WEG Electric Motor, 5 hp, 3490 rpm, 208-230/460 V, 13/6.5 amps, 60 Hz, 3 phase. Inlets: (1) 3 in. dia. S-line fitting. Outlets: (1) 2 in. dia. S-line fitting. Overall dimensions: 1 ft. 11 in. L x 1 ft. 1 in. W x 1 ft. 11-5/8 in. H.