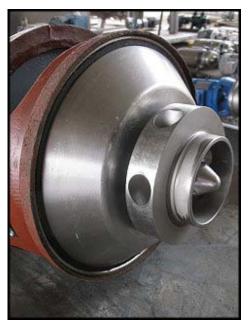

APV Puma Sanitary Centrifugal Pump. S/N: 121079-2. Size: 2/3/9. Discuss with salesperson your process and product to determine if this pump should handle your specific duty. Impeller diameter: 5 in. WEG Electric Motor, 5 hp, 3490 rpm, 208-230/460 V, 13/6.5 amps, 60 Hz, 3 phase. Inlets: (1) 3 in. dia. S-line fitting. Outlets: (1) 2 in. dia. S-line fitting. Overall dimensions: 1 ft. 11 in. L x 1 ft. 1 in. W x 1 ft. 11-5/8 in. H.