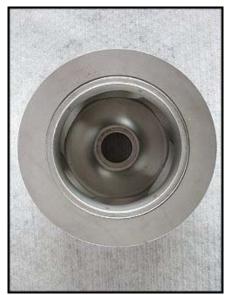

APV Puma Sanitary Centrifugal Pump. S/N: 121079-2. Size: 2/3/9. Discuss with salesperson your process and product to determine if this pump should handle your specific duty. Impeller diameter: 5 in. WEG Electric Motor, 5 hp, 3490 rpm, 208-230/460 V, 13/6.5 amps, 60 Hz, 3 phase. Inlets: (1) 3 in. dia. S-line fitting. Outlets: (1) 2 in. dia. S-line fitting. Overall dimensions: 1 ft. 11 in. L x 1 ft. 1 in. W x 1 ft. 11-5/8 in. H.