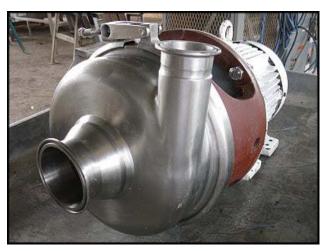

APV Puma Sanitary Centrifugal Pump. S/N: 121079-2. Size: 2/3/9. Discuss with salesperson your process and product to determine if this pump should handle your specific duty. Impeller diameter: 5 in. WEG Electric Motor, 5 hp, 3490 rpm, 208-230/460 V, 13/6.5 amps, 60 Hz, 3 phase. Inlets: (1) 3 in. dia. S-line fitting. Outlets: (1) 2 in. dia. S-line fitting. Overall dimensions: 1 ft. 11 in. L x 1 ft. 1 in. W x 1 ft. 11-5/8 in. H.