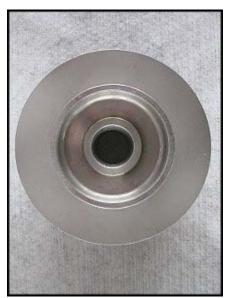

APV Puma Sanitary Centrifugal Pump. S/N: 121079-2. Size: 2/3/9. Discuss with salesperson your process and product to determine if this pump should handle your specific duty. Impeller diameter: 5 in. WEG Electric Motor, 5 hp, 3490 rpm, 208-230/460 V, 13/6.5 amps, 60 Hz, 3 phase. Inlets: (1) 3 in. dia. S-line fitting. Outlets: (1) 2 in. dia. S-line fitting. Overall dimensions: 1 ft. 11 in. L x 1 ft. 1 in. W x 1 ft. 11-5/8 in. H.