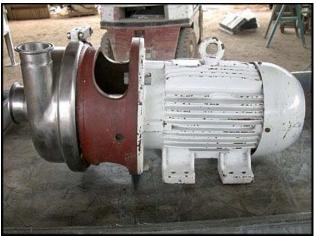

APV Puma Sanitary Centrifugal Pump. S/N: 121079-2. Size: 2/3/9. Discuss with salesperson your process and product to determine if this pump should handle your specific duty. Impeller diameter: 5 in. WEG Electric Motor, 5 hp, 3490 rpm, 208-230/460 V, 13/6.5 amps, 60 Hz, 3 phase. Inlets: (1) 3 in. dia. S-line fitting. Outlets: (1) 2 in. dia. S-line fitting. Overall dimensions: 1 ft. 11 in. L x 1 ft. 1 in. W x 1 ft. 11-5/8 in. H.