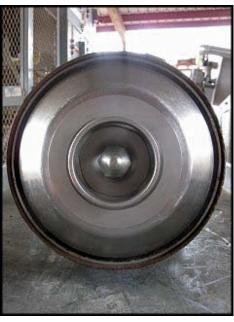

APV Puma Sanitary Centrifugal Pump. S/N: 121079-2. Size: 2/3/9. Discuss with salesperson your process and product to determine if this pump should handle your specific duty. Impeller diameter: 5 in. WEG Electric Motor, 5 hp, 3490 rpm, 208-230/460 V, 13/6.5 amps, 60 Hz, 3 phase. Inlets: (1) 3 in. dia. S-line fitting. Outlets: (1) 2 in. dia. S-line fitting. Overall dimensions: 1 ft. 11 in. L x 1 ft. 1 in. W x 1 ft. 11-5/8 in. H.