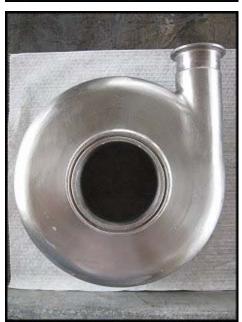

APV Puma Sanitary Centrifugal Pump. S/N: 121079-2. Size: 2/3/9. Discuss with salesperson your process and product to determine if this pump should handle your specific duty. Impeller diameter: 5 in. WEG Electric Motor, 5 hp, 3490 rpm, 208-230/460 V, 13/6.5 amps, 60 Hz, 3 phase. Inlets: (1) 3 in. dia. S-line fitting. Outlets: (1) 2 in. dia. S-line fitting. Overall dimensions: 1 ft. 11 in. L x 1 ft. 1 in. W x 1 ft. 11-5/8 in. H.