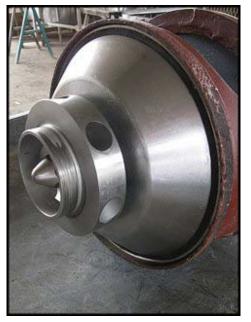

APV Puma Sanitary Centrifugal Pump. S/N: 121079-2. Size: 2/3/9. Discuss with salesperson your process and product to determine if this pump should handle your specific duty. Impeller diameter: 5 in. WEG Electric Motor, 5 hp, 3490 rpm, 208-230/460 V, 13/6.5 amps, 60 Hz, 3 phase. Inlets: (1) 3 in. dia. S-line fitting. Outlets: (1) 2 in. dia. S-line fitting. Overall dimensions: 1 ft. 11 in. L x 1 ft. 1 in. W x 1 ft. 11-5/8 in. H.