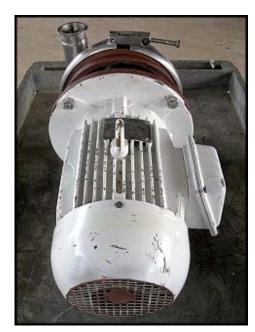

| APV Puma Sanitary Centrifugal Pump |                     |
|------------------------------------|---------------------|
| Mfg: APV Puma                      | Model:              |
| Stock No: HDDF148D                 | Serial No: 121079-2 |

APV Puma Sanitary Centrifugal Pump. S/N: 121079-2. Size: 2/3/9. Discuss with salesperson your process and product to determine if this pump should handle your specific duty. Impeller diameter: 5 in. WEG Electric Motor, 5 hp, 3490 rpm, 208-230/460 V, 13/6.5 amps, 60 Hz, 3 phase. Inlets: (1) 3 in. dia. S-line fitting. Outlets: (1) 2 in. dia. S-line fitting. Overall dimensions: 1 ft. 11 in. L x 1 ft. 1 in. W x 1 ft. 11-5/8 in. H.