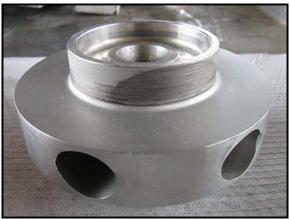

APV Puma Sanitary Centrifugal Pump. S/N: 121079-2. Size: 2/3/9. Discuss with salesperson your process and product to determine if this pump should handle your specific duty. Impeller diameter: 5 in. WEG Electric Motor, 5 hp, 3490 rpm, 208-230/460 V, 13/6.5 amps, 60 Hz, 3 phase. Inlets: (1) 3 in. dia. S-line fitting. Outlets: (1) 2 in. dia. S-line fitting. Overall dimensions: 1 ft. 11 in. L x 1 ft. 1 in. W x 1 ft. 11-5/8 in. H.