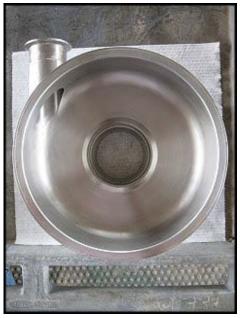

APV Puma Sanitary Centrifugal Pump. S/N: 121079-2. Size: 2/3/9. Discuss with salesperson your process and product to determine if this pump should handle your specific duty. Impeller diameter: 5 in. WEG Electric Motor, 5 hp, 3490 rpm, 208-230/460 V, 13/6.5 amps, 60 Hz, 3 phase. Inlets: (1) 3 in. dia. S-line fitting. Outlets: (1) 2 in. dia. S-line fitting. Overall dimensions: 1 ft. 11 in. L x 1 ft. 1 in. W x 1 ft. 11-5/8 in. H.