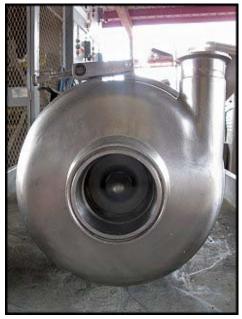

APV Puma Sanitary Centrifugal Pump. S/N: 121079-2. Size: 2/3/9. Discuss with salesperson your process and product to determine if this pump should handle your specific duty. Impeller diameter: 5 in. WEG Electric Motor, 5 hp, 3490 rpm, 208-230/460 V, 13/6.5 amps, 60 Hz, 3 phase. Inlets: (1) 3 in. dia. S-line fitting. Outlets: (1) 2 in. dia. S-line fitting. Overall dimensions: 1 ft. 11 in. L x 1 ft. 1 in. W x 1 ft. 11-5/8 in. H.