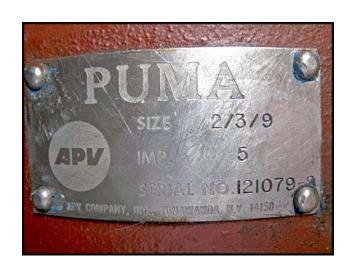

| APV Puma Sanitary Centrifugal Pump |                     |
|------------------------------------|---------------------|
| Mfg: APV Puma                      | Model:              |
| Stock No: HDDF148D                 | Serial No: 121079-2 |

APV Puma Sanitary Centrifugal Pump. S/N: 121079-2. Size: 2/3/9. Discuss with salesperson your process and product to determine if this pump should handle your specific duty. Impeller diameter: 5 in. WEG Electric Motor, 5 hp, 3490 rpm, 208-230/460 V, 13/6.5 amps, 60 Hz, 3 phase. Inlets: (1) 3 in. dia. S-line fitting. Outlets: (1) 2 in. dia. S-line fitting. Overall dimensions: 1 ft. 11 in. L x 1 ft. 1 in. W x 1 ft. 11-5/8 in. H.