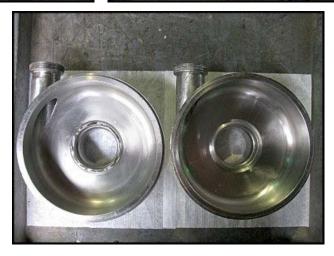

(2) APV Puma Centrifugal Pump. S/N: 12654. Size: 2-3-9. Impeller diameter: 5-1/2 in. Siemens Motor, 5 hp, 1730 rpm, 230/460 V, 13.0/6.5 amps, 60 Hz, 3 phase. Inlets: (1) 3 in. dia. ACME fitting. Outlets: (1) 2 in. dia. ACME fitting. 1<sup>st</sup> pump overall dimensions: 2 ft. L x 1 ft. 6 in. W x 11-1/2 in. H. 2<sup>nd</sup> pump overall dimensions: 2 ft. L x 1 ft. 6 in. W x 11-1/2 in. H. 2<sup>nd</sup> pump overall dimensions: 2 ft. L x 1 ft. 7 in. W x 1 ft. H.