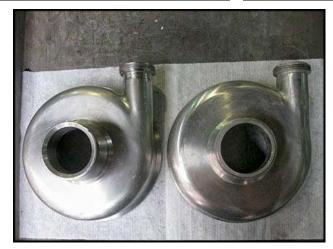

(2) APV Puma Centrifugal Pump. S/N: 12654. Size: 2-3-9. Impeller diameter: 5-1/2 in. Siemens Motor, 5 hp, 1730 rpm, 230/460 V, 13.0/6.5 amps, 60 Hz, 3 phase. Inlets: (1) 3 in. dia. ACME fitting. Outlets: (1) 2 in. dia. ACME fitting. 1<sup>st</sup> pump overall dimensions: 2 ft. L x 1 ft. 6 in. W x 11-1/2 in. H. 2<sup>nd</sup> pump overall dimensions: 2 ft. L x 1 ft. 6 in. W x 11-1/2 in. H. 2<sup>nd</sup> pump overall dimensions: 2 ft. L x 1 ft. 7 in. W x 1 ft. H.