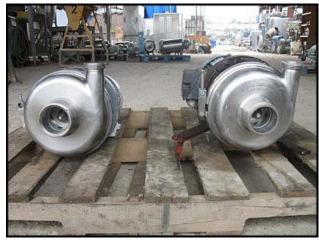

(2) APV Puma Centrifugal Pump. S/N: 12654. Size: 2-3-9. Impeller diameter: 5-1/2 in. Siemens Motor, 5 hp, 1730 rpm, 230/460 V, 13.0/6.5 amps, 60 Hz, 3 phase. Inlets: (1) 3 in. dia. ACME fitting. Outlets: (1) 2 in. dia. ACME fitting. 1<sup>st</sup> pump overall dimensions: 2 ft. L x 1 ft. 6 in. W x 11-1/2 in. H. 2<sup>nd</sup> pump overall dimensions: 2 ft. L x 1 ft. 6 in. W x 11-1/2 in. H. 2<sup>nd</sup> pump overall dimensions: 2 ft. L x 1 ft. 7 in. W x 1 ft. H.