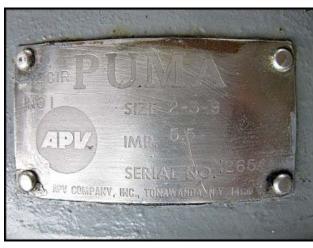

| APV Puma Size 2 Centrifugal Pump |                  |
|----------------------------------|------------------|
| Mfg: APV                         | Model:           |
| Stock No: HDDF148H               | Serial No: 12654 |

(2) APV Puma Centrifugal Pump. S/N: 12654. Size: 2-3-9. Impeller diameter: 5-1/2 in. Siemens Motor, 5 hp, 1730 rpm, 230/460 V, 13.0/6.5 amps, 60 Hz, 3 phase. Inlets: (1) 3 in. dia. ACME fitting. Outlets: (1) 2 in. dia. ACME fitting. 1<sup>st</sup> pump overall dimensions: 2 ft. L x 1 ft. 6 in. W x 11-1/2 in. H. 2<sup>nd</sup> pump overall dimensions: 2 ft. L x 1 ft. 6 in. W x 11-1/2 in. H. 2<sup>nd</sup> pump overall dimensions: 2 ft. L x 1 ft. 7 in. W x 1 ft. H.