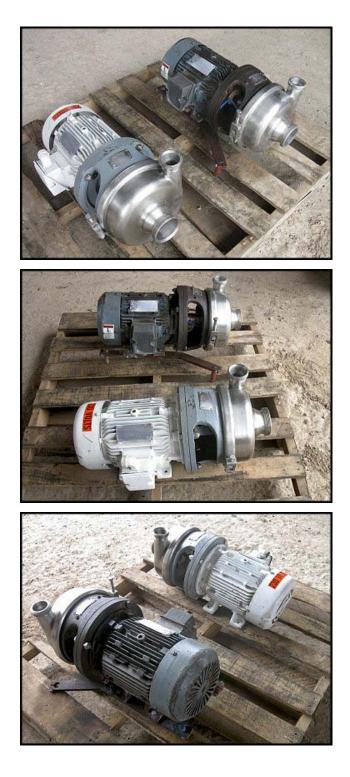

(2) APV Puma Centrifugal Pump. S/N: 12654. Size: 2-3-9. Impeller diameter: 5-1/2 in. Siemens Motor, 5 hp, 1730 rpm, 230/460 V, 13.0/6.5 amps, 60 Hz, 3 phase. Inlets: (1) 3 in. dia. ACME fitting. Outlets: (1) 2 in. dia. ACME fitting. 1<sup>st</sup> pump overall dimensions: 2 ft. L x 1 ft. 6 in. W x 11-1/2 in. H. 2<sup>nd</sup> pump overall dimensions: 2 ft. L x 1 ft. 6 in. W x 11-1/2 in. H. 2<sup>nd</sup> pump overall dimensions: 2 ft. L x 1 ft. 7 in. W x 1 ft. H.