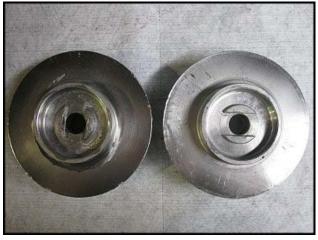

(2) APV Puma Centrifugal Pump. S/N: 12654. Size: 2-3-9. Impeller diameter: 5-1/2 in. Siemens Motor, 5 hp, 1730 rpm, 230/460 V, 13.0/6.5 amps, 60 Hz, 3 phase. Inlets: (1) 3 in. dia. ACME fitting. Outlets: (1) 2 in. dia. ACME fitting. 1<sup>st</sup> pump overall dimensions: 2 ft. L x 1 ft. 6 in. W x 11-1/2 in. H. 2<sup>nd</sup> pump overall dimensions: 2 ft. L x 1 ft. 6 in. W x 11-1/2 in. H. 2<sup>nd</sup> pump overall dimensions: 2 ft. L x 1 ft. 7 in. W x 1 ft. H.