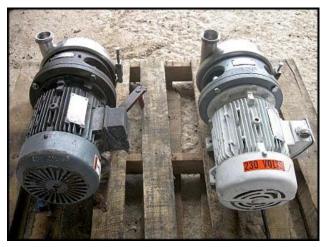

(2) APV Puma Centrifugal Pump. S/N: 12654. Size: 2-3-9. Impeller diameter: 5-1/2 in. Siemens Motor, 5 hp, 1730 rpm, 230/460 V, 13.0/6.5 amps, 60 Hz, 3 phase. Inlets: (1) 3 in. dia. ACME fitting. Outlets: (1) 2 in. dia. ACME fitting. 1<sup>st</sup> pump overall dimensions: 2 ft. L x 1 ft. 6 in. W x 11-1/2 in. H. 2<sup>nd</sup> pump overall dimensions: 2 ft. L x 1 ft. 6 in. W x 11-1/2 in. H. 2<sup>nd</sup> pump overall dimensions: 2 ft. L x 1 ft. 7 in. W x 1 ft. H.