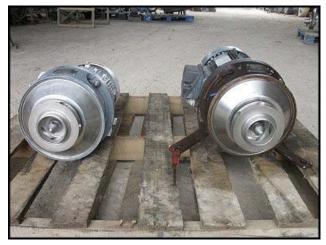

(2) APV Puma Centrifugal Pump. S/N: 12654. Size: 2-3-9. Impeller diameter: 5-1/2 in. Siemens Motor, 5 hp, 1730 rpm, 230/460 V, 13.0/6.5 amps, 60 Hz, 3 phase. Inlets: (1) 3 in. dia. ACME fitting. Outlets: (1) 2 in. dia. ACME fitting. 1<sup>st</sup> pump overall dimensions: 2 ft. L x 1 ft. 6 in. W x 11-1/2 in. H. 2<sup>nd</sup> pump overall dimensions: 2 ft. L x 1 ft. 6 in. W x 11-1/2 in. H. 2<sup>nd</sup> pump overall dimensions: 2 ft. L x 1 ft. 7 in. W x 1 ft. H.