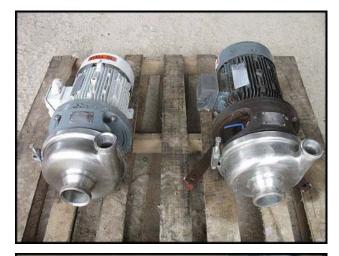

(2) APV Puma Centrifugal Pump. S/N: 12654. Size: 2-3-9. Impeller diameter: 5-1/2 in. Siemens Motor, 5 hp, 1730 rpm, 230/460 V, 13.0/6.5 amps, 60 Hz, 3 phase. Inlets: (1) 3 in. dia. ACME fitting. Outlets: (1) 2 in. dia. ACME fitting. 1<sup>st</sup> pump overall dimensions: 2 ft. L x 1 ft. 6 in. W x 11-1/2 in. H. 2<sup>nd</sup> pump overall dimensions: 2 ft. L x 1 ft. 6 in. W x 11-1/2 in. H. 2<sup>nd</sup> pump overall dimensions: 2 ft. L x 1 ft. 7 in. W x 1 ft. H.