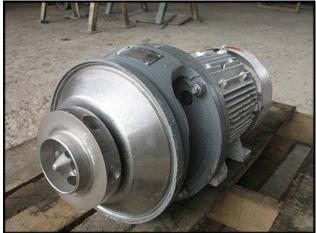

(2) APV Puma Centrifugal Pump. S/N: 12654. Size: 2-3-9. Impeller diameter: 5-1/2 in. Siemens Motor, 5 hp, 1730 rpm, 230/460 V, 13.0/6.5 amps, 60 Hz, 3 phase. Inlets: (1) 3 in. dia. ACME fitting. Outlets: (1) 2 in. dia. ACME fitting. 1<sup>st</sup> pump overall dimensions: 2 ft. L x 1 ft. 6 in. W x 11-1/2 in. H. 2<sup>nd</sup> pump overall dimensions: 2 ft. L x 1 ft. 6 in. W x 11-1/2 in. H. 2<sup>nd</sup> pump overall dimensions: 2 ft. L x 1 ft. 7 in. W x 1 ft. H.