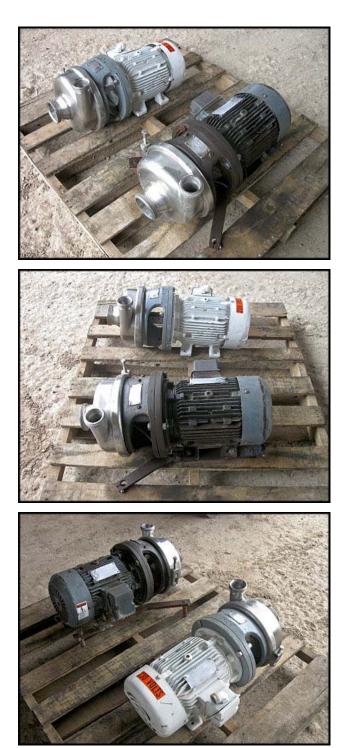

(2) APV Puma Centrifugal Pump. S/N: 12654. Size: 2-3-9. Impeller diameter: 5-1/2 in. Siemens Motor, 5 hp, 1730 rpm, 230/460 V, 13.0/6.5 amps, 60 Hz, 3 phase. Inlets: (1) 3 in. dia. ACME fitting. Outlets: (1) 2 in. dia. ACME fitting. 1<sup>st</sup> pump overall dimensions: 2 ft. L x 1 ft. 6 in. W x 11-1/2 in. H. 2<sup>nd</sup> pump overall dimensions: 2 ft. L x 1 ft. 6 in. W x 11-1/2 in. H. 2<sup>nd</sup> pump overall dimensions: 2 ft. L x 1 ft. 7 in. W x 1 ft. H.