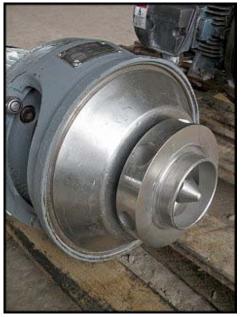

(2) APV Puma Centrifugal Pump. S/N: 12654. Size: 2-3-9. Impeller diameter: 5-1/2 in. Siemens Motor, 5 hp, 1730 rpm, 230/460 V, 13.0/6.5 amps, 60 Hz, 3 phase. Inlets: (1) 3 in. dia. ACME fitting. Outlets: (1) 2 in. dia. ACME fitting. 1<sup>st</sup> pump overall dimensions: 2 ft. L x 1 ft. 6 in. W x 11-1/2 in. H. 2<sup>nd</sup> pump overall dimensions: 2 ft. L x 1 ft. 6 in. W x 11-1/2 in. H. 2<sup>nd</sup> pump overall dimensions: 2 ft. L x 1 ft. 7 in. W x 1 ft. H.