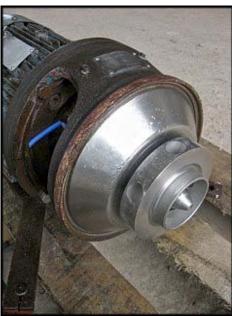

(2) APV Puma Centrifugal Pump. S/N: 12654. Size: 2-3-9. Impeller diameter: 5-1/2 in. Siemens Motor, 5 hp, 1730 rpm, 230/460 V, 13.0/6.5 amps, 60 Hz, 3 phase. Inlets: (1) 3 in. dia. ACME fitting. Outlets: (1) 2 in. dia. ACME fitting. 1<sup>st</sup> pump overall dimensions: 2 ft. L x 1 ft. 6 in. W x 11-1/2 in. H. 2<sup>nd</sup> pump overall dimensions: 2 ft. L x 1 ft. 6 in. W x 11-1/2 in. H. 2<sup>nd</sup> pump overall dimensions: 2 ft. L x 1 ft. 7 in. W x 1 ft. H.