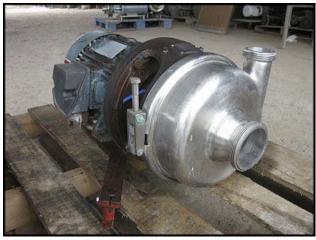

(2) APV Puma Centrifugal Pump. S/N: 12654. Size: 2-3-9. Impeller diameter: 5-1/2 in. Siemens Motor, 5 hp, 1730 rpm, 230/460 V, 13.0/6.5 amps, 60 Hz, 3 phase. Inlets: (1) 3 in. dia. ACME fitting. Outlets: (1) 2 in. dia. ACME fitting. 1<sup>st</sup> pump overall dimensions: 2 ft. L x 1 ft. 6 in. W x 11-1/2 in. H. 2<sup>nd</sup> pump overall dimensions: 2 ft. L x 1 ft. 6 in. W x 11-1/2 in. H. 2<sup>nd</sup> pump overall dimensions: 2 ft. L x 1 ft. 7 in. W x 1 ft. H.