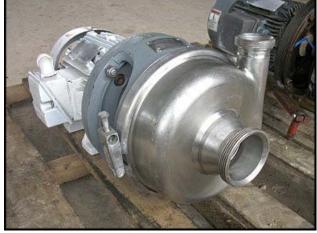

(2) APV Puma Centrifugal Pump. S/N: 12654. Size: 2-3-9. Impeller diameter: 5-1/2 in. Siemens Motor, 5 hp, 1730 rpm, 230/460 V, 13.0/6.5 amps, 60 Hz, 3 phase. Inlets: (1) 3 in. dia. ACME fitting. Outlets: (1) 2 in. dia. ACME fitting. 1<sup>st</sup> pump overall dimensions: 2 ft. L x 1 ft. 6 in. W x 11-1/2 in. H. 2<sup>nd</sup> pump overall dimensions: 2 ft. L x 1 ft. 6 in. W x 11-1/2 in. H. 2<sup>nd</sup> pump overall dimensions: 2 ft. L x 1 ft. 7 in. W x 1 ft. H.