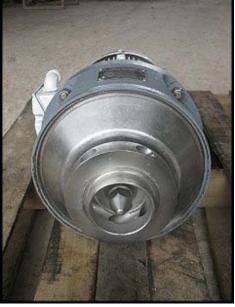

(2) APV Puma Centrifugal Pump. S/N: 12654. Size: 2-3-9. Impeller diameter: 5-1/2 in. Siemens Motor, 5 hp, 1730 rpm, 230/460 V, 13.0/6.5 amps, 60 Hz, 3 phase. Inlets: (1) 3 in. dia. ACME fitting. Outlets: (1) 2 in. dia. ACME fitting. 1<sup>st</sup> pump overall dimensions: 2 ft. L x 1 ft. 6 in. W x 11-1/2 in. H. 2<sup>nd</sup> pump overall dimensions: 2 ft. L x 1 ft. 6 in. W x 11-1/2 in. H. 2<sup>nd</sup> pump overall dimensions: 2 ft. L x 1 ft. 7 in. W x 1 ft. H.