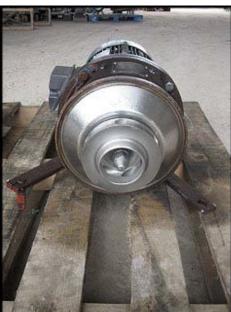

(2) APV Puma Centrifugal Pump. S/N: 12654. Size: 2-3-9. Impeller diameter: 5-1/2 in. Siemens Motor, 5 hp, 1730 rpm, 230/460 V, 13.0/6.5 amps, 60 Hz, 3 phase. Inlets: (1) 3 in. dia. ACME fitting. Outlets: (1) 2 in. dia. ACME fitting. 1<sup>st</sup> pump overall dimensions: 2 ft. L x 1 ft. 6 in. W x 11-1/2 in. H. 2<sup>nd</sup> pump overall dimensions: 2 ft. L x 1 ft. 6 in. W x 11-1/2 in. H. 2<sup>nd</sup> pump overall dimensions: 2 ft. L x 1 ft. 7 in. W x 1 ft. H.