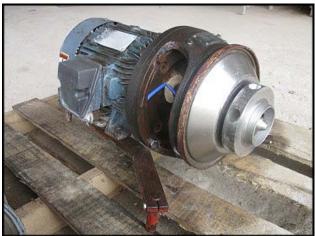

(2) APV Puma Centrifugal Pump. S/N: 12654. Size: 2-3-9. Impeller diameter: 5-1/2 in. Siemens Motor, 5 hp, 1730 rpm, 230/460 V, 13.0/6.5 amps, 60 Hz, 3 phase. Inlets: (1) 3 in. dia. ACME fitting. Outlets: (1) 2 in. dia. ACME fitting. 1<sup>st</sup> pump overall dimensions: 2 ft. L x 1 ft. 6 in. W x 11-1/2 in. H. 2<sup>nd</sup> pump overall dimensions: 2 ft. L x 1 ft. 6 in. W x 11-1/2 in. H. 2<sup>nd</sup> pump overall dimensions: 2 ft. L x 1 ft. 7 in. W x 1 ft. H.