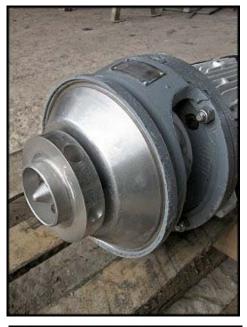

(2) APV Puma Centrifugal Pump. S/N: 12654. Size: 2-3-9. Impeller diameter: 5-1/2 in. Siemens Motor, 5 hp, 1730 rpm, 230/460 V, 13.0/6.5 amps, 60 Hz, 3 phase. Inlets: (1) 3 in. dia. ACME fitting. Outlets: (1) 2 in. dia. ACME fitting. 1<sup>st</sup> pump overall dimensions: 2 ft. L x 1 ft. 6 in. W x 11-1/2 in. H. 2<sup>nd</sup> pump overall dimensions: 2 ft. L x 1 ft. 6 in. W x 11-1/2 in. H. 2<sup>nd</sup> pump overall dimensions: 2 ft. L x 1 ft. 7 in. W x 1 ft. H.