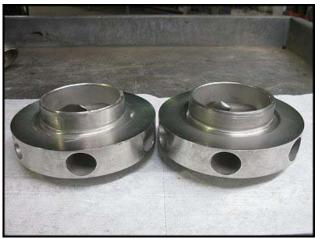

(2) APV Puma Centrifugal Pump. S/N: 12654. Size: 2-3-9. Impeller diameter: 5-1/2 in. Siemens Motor, 5 hp, 1730 rpm, 230/460 V, 13.0/6.5 amps, 60 Hz, 3 phase. Inlets: (1) 3 in. dia. ACME fitting. Outlets: (1) 2 in. dia. ACME fitting. 1<sup>st</sup> pump overall dimensions: 2 ft. L x 1 ft. 6 in. W x 11-1/2 in. H. 2<sup>nd</sup> pump overall dimensions: 2 ft. L x 1 ft. 6 in. W x 11-1/2 in. H. 2<sup>nd</sup> pump overall dimensions: 2 ft. L x 1 ft. 7 in. W x 1 ft. H.