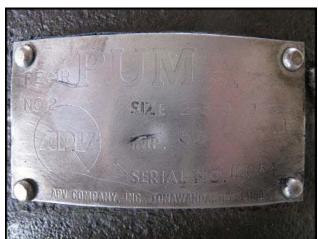

| APV Puma Size 2 Centrifugal Pump |                  |
|----------------------------------|------------------|
| Mfg: APV                         | Model:           |
| Stock No: HDDF148H               | Serial No: 12654 |

(2) APV Puma Centrifugal Pump. S/N: 12654. Size: 2-3-9. Impeller diameter: 5-1/2 in. Siemens Motor, 5 hp, 1730 rpm, 230/460 V, 13.0/6.5 amps, 60 Hz, 3 phase. Inlets: (1) 3 in. dia. ACME fitting. Outlets: (1) 2 in. dia. ACME fitting. 1<sup>st</sup> pump overall dimensions: 2 ft. L x 1 ft. 6 in. W x 11-1/2 in. H. 2<sup>nd</sup> pump overall dimensions: 2 ft. L x 1 ft. 6 in. W x 11-1/2 in. H. 2<sup>nd</sup> pump overall dimensions: 2 ft. L x 1 ft. 7 in. W x 1 ft. H.