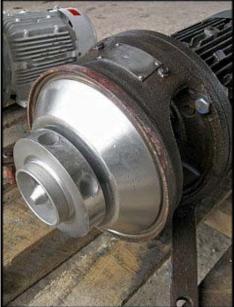

(2) APV Puma Centrifugal Pump. S/N: 12654. Size: 2-3-9. Impeller diameter: 5-1/2 in. Siemens Motor, 5 hp, 1730 rpm, 230/460 V, 13.0/6.5 amps, 60 Hz, 3 phase. Inlets: (1) 3 in. dia. ACME fitting. Outlets: (1) 2 in. dia. ACME fitting. 1<sup>st</sup> pump overall dimensions: 2 ft. L x 1 ft. 6 in. W x 11-1/2 in. H. 2<sup>nd</sup> pump overall dimensions: 2 ft. L x 1 ft. 6 in. W x 11-1/2 in. H. 2<sup>nd</sup> pump overall dimensions: 2 ft. L x 1 ft. 7 in. W x 1 ft. H.