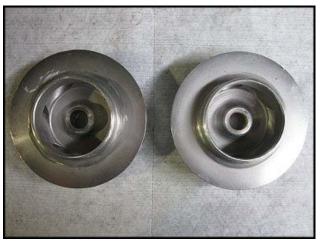

(2) APV Puma Centrifugal Pump. S/N: 12654. Size: 2-3-9. Impeller diameter: 5-1/2 in. Siemens Motor, 5 hp, 1730 rpm, 230/460 V, 13.0/6.5 amps, 60 Hz, 3 phase. Inlets: (1) 3 in. dia. ACME fitting. Outlets: (1) 2 in. dia. ACME fitting. 1<sup>st</sup> pump overall dimensions: 2 ft. L x 1 ft. 6 in. W x 11-1/2 in. H. 2<sup>nd</sup> pump overall dimensions: 2 ft. L x 1 ft. 6 in. W x 11-1/2 in. H. 2<sup>nd</sup> pump overall dimensions: 2 ft. L x 1 ft. 7 in. W x 1 ft. H.