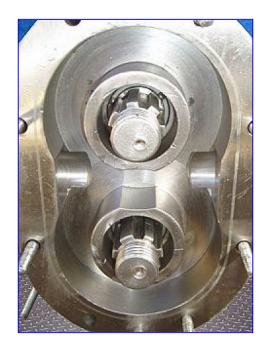

Waukesha 25 Positive Displacement Pump. S/N: DO66742 SS. Pump capacity: 25.38 gpm. Displacement per revolution: 0.060 gallons. Nominal capacity: 36 gpm. Pressure range: 200 psi. Maximum speed: 600 rpm. U.S. Motor, 3hp, 1730 rpm, 230/460 V, 11.0/5.5 amps, 60 Hz, 3 phase. U.S. Varidrive Module, 204/2036 min/max rpm, final speed (by test): 423 rpm. A-3 sanitary rated. Single o-ring seals. 316 stainless steel body, cover and shafts. Components can be easily disassembled for COP cleaning. Typical applications: bakery, beverage, canning, confectionary, cosmetics, dairy, meat packing, pharmaceutical and aseptic. Inlets/outlets: (2) 1-1/2 in. dia. threaded fittings. Overall dimensions: 40 in. L x 15 in. W x 26 in. H.