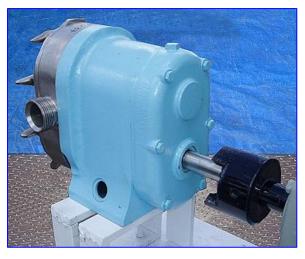

| Waukesha 25 Positive Displacement Pump |                               |
|----------------------------------------|-------------------------------|
| Mfg: Waukesha                          | Model: 25                     |
| Stock No. HDDF237.5a                   | Serial No <u>.</u> DO66742 SS |

Waukesha 25 Positive Displacement Pump. S/N: DO66742 SS. Pump capacity: 25.38 gpm. Displacement per revolution: 0.060 gallons. Nominal capacity: 36 gpm. Pressure range: 200 psi. Maximum speed: 600 rpm. U.S. Motor, 3hp, 1730 rpm, 230/460 V, 11.0/5.5 amps, 60 Hz, 3 phase. U.S. Varidrive Module, 204/2036 min/max rpm, final speed (by test): 423 rpm. A-3 sanitary rated. Single o-ring seals. 316 stainless steel body, cover and shafts. Components can be easily disassembled for COP cleaning. Typical applications: bakery, beverage, canning, confectionary, cosmetics, dairy, meat packing, pharmaceutical and aseptic. Inlets/outlets: (2) 1-1/2 in. dia. threaded fittings. Overall dimensions: 40 in. L x 15 in. W x 26 in. H.