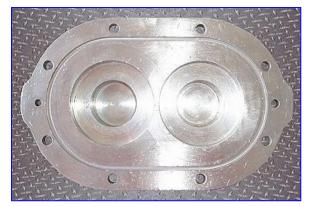

| Waukesha 25 Positive Displacement Pump |                               |
|----------------------------------------|-------------------------------|
| Mfg: Waukesha                          | Model: 25                     |
| Stock No. HDDF237.5a                   | Serial No <u>.</u> DO66742 SS |

Waukesha 25 Positive Displacement Pump. S/N: DO66742 SS. Pump capacity: 25.38 gpm. Displacement per revolution: 0.060 gallons. Nominal capacity: 36 gpm. Pressure range: 200 psi. Maximum speed: 600 rpm. U.S. Motor, 3hp, 1730 rpm, 230/460 V, 11.0/5.5 amps, 60 Hz, 3 phase. U.S. Varidrive Module, 204/2036 min/max rpm, final speed (by test): 423 rpm. A-3 sanitary rated. Single o-ring seals. 316 stainless steel body, cover and shafts. Components can be easily disassembled for COP cleaning. Typical applications: bakery, beverage, canning, confectionary, cosmetics, dairy, meat packing, pharmaceutical and aseptic. Inlets/outlets: (2) 1-1/2 in. dia. threaded fittings. Overall dimensions: 40 in. L x 15 in. W x 26 in. H.