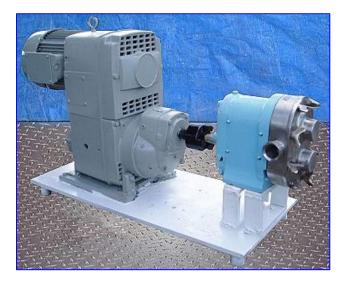

| Waukesha 25 Positive Displacement Pump |                               |
|----------------------------------------|-------------------------------|
| Mfg: Waukesha                          | Model: 25                     |
| Stock No. HDDF237.5a                   | Serial No <u>.</u> DO66742 SS |

Waukesha 25 Positive Displacement Pump. S/N: DO66742 SS. Pump capacity: 25.38 gpm. Displacement per revolution: 0.060 gallons. Nominal capacity: 36 gpm. Pressure range: 200 psi. Maximum speed: 600 rpm. U.S. Motor, 3hp, 1730 rpm, 230/460 V, 11.0/5.5 amps, 60 Hz, 3 phase. U.S. Varidrive Module, 204/2036 min/max rpm, final speed (by test): 423 rpm. A-3 sanitary rated. Single o-ring seals. 316 stainless steel body, cover and shafts. Components can be easily disassembled for COP cleaning. Typical applications: bakery, beverage, canning, confectionary, cosmetics, dairy, meat packing, pharmaceutical and aseptic. Inlets/outlets: (2) 1-1/2 in. dia. threaded fittings. Overall dimensions: 40 in. L x 15 in. W x 26 in. H.