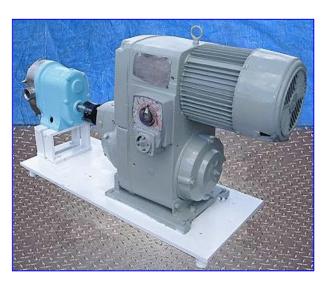

| Waukesha 25 Positive Displacement Pump |                               |
|----------------------------------------|-------------------------------|
| Mfg: Waukesha                          | Model: 25                     |
| Stock No. HDDF237.5a                   | Serial No <u>.</u> DO66742 SS |

Waukesha 25 Positive Displacement Pump. S/N: DO66742 SS. Pump capacity: 25.38 gpm. Displacement per revolution: 0.060 gallons. Nominal capacity: 36 gpm. Pressure range: 200 psi. Maximum speed: 600 rpm. U.S. Motor, 3hp, 1730 rpm, 230/460 V, 11.0/5.5 amps, 60 Hz, 3 phase. U.S. Varidrive Module, 204/2036 min/max rpm, final speed (by test): 423 rpm. A-3 sanitary rated. Single o-ring seals. 316 stainless steel body, cover and shafts. Components can be easily disassembled for COP cleaning. Typical applications: bakery, beverage, canning, confectionary, cosmetics, dairy, meat packing, pharmaceutical and aseptic. Inlets/outlets: (2) 1-1/2 in. dia. threaded fittings. Overall dimensions: 40 in. L x 15 in. W x 26 in. H.