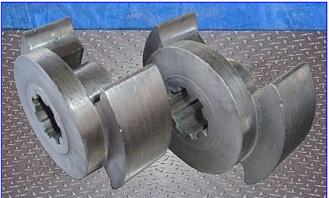

Waukesha 25 Positive Displacement Pump. S/N: DO66742 SS. Pump capacity: 25.38 gpm. Displacement per revolution: 0.060 gallons. Nominal capacity: 36 gpm. Pressure range: 200 psi. Maximum speed: 600 rpm. U.S. Motor, 3hp, 1730 rpm, 230/460 V, 11.0/5.5 amps, 60 Hz, 3 phase. U.S. Varidrive Module, 204/2036 min/max rpm, final speed (by test): 423 rpm. A-3 sanitary rated. Single o-ring seals. 316 stainless steel body, cover and shafts. Components can be easily disassembled for COP cleaning. Typical applications: bakery, beverage, canning, confectionary, cosmetics, dairy, meat packing, pharmaceutical and aseptic. Inlets/outlets: (2) 1-1/2 in. dia. threaded fittings. Overall dimensions: 40 in. L x 15 in. W x 26 in. H.