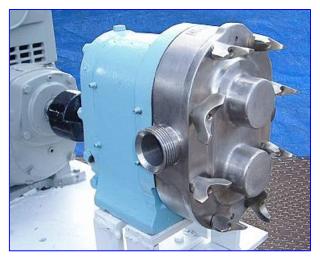

| Waukesha 25 Positive Displacement Pump |                               |
|----------------------------------------|-------------------------------|
| Mfg: Waukesha                          | Model: 25                     |
| Stock No. HDDF237.5a                   | Serial No <u>.</u> DO66742 SS |

Waukesha 25 Positive Displacement Pump. S/N: DO66742 SS. Pump capacity: 25.38 gpm. Displacement per revolution: 0.060 gallons. Nominal capacity: 36 gpm. Pressure range: 200 psi. Maximum speed: 600 rpm. U.S. Motor, 3hp, 1730 rpm, 230/460 V, 11.0/5.5 amps, 60 Hz, 3 phase. U.S. Varidrive Module, 204/2036 min/max rpm, final speed (by test): 423 rpm. A-3 sanitary rated. Single o-ring seals. 316 stainless steel body, cover and shafts. Components can be easily disassembled for COP cleaning. Typical applications: bakery, beverage, canning, confectionary, cosmetics, dairy, meat packing, pharmaceutical and aseptic. Inlets/outlets: (2) 1-1/2 in. dia. threaded fittings. Overall dimensions: 40 in. L x 15 in. W x 26 in. H.