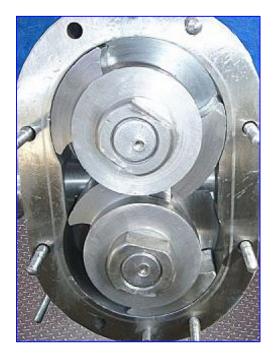

Waukesha 25 Positive Displacement Pump. S/N: DO66742 SS. Pump capacity: 25.38 gpm. Displacement per revolution: 0.060 gallons. Nominal capacity: 36 gpm. Pressure range: 200 psi. Maximum speed: 600 rpm. U.S. Motor, 3hp, 1730 rpm, 230/460 V, 11.0/5.5 amps, 60 Hz, 3 phase. U.S. Varidrive Module, 204/2036 min/max rpm, final speed (by test): 423 rpm. A-3 sanitary rated. Single o-ring seals. 316 stainless steel body, cover and shafts. Components can be easily disassembled for COP cleaning. Typical applications: bakery, beverage, canning, confectionary, cosmetics, dairy, meat packing, pharmaceutical and aseptic. Inlets/outlets: (2) 1-1/2 in. dia. threaded fittings. Overall dimensions: 40 in. L x 15 in. W x 26 in. H.