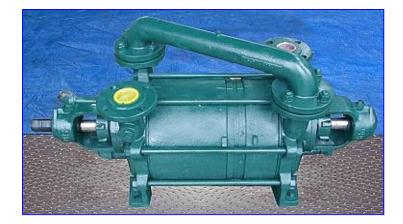

| SIHI Liquid-Ring Vacuum Pump |                             |
|------------------------------|-----------------------------|
| Mfg: SIHI                    | Model: LPHA 5620            |
| Stock No. HDDF256.a          | Serial No <u>.</u> BN041010 |

SIHI Liquid-Ring Vacuum Pump. Model: LPHA 5620. S/N: BN041010. No: CR2990115. Capacity: 29 in. Hg. The SIHI "LPH" series liquid ring vacuum pump is reliable pump that can be used in a variety of applications. The vacuum pumps have one moving part, the impeller and shaft assembly, and no internal metal to metal contact. Sihi pumps offer operational safety, entrained liquid handling, long economical life, low vibration & noise level, low starting torque, and construction flexibility. Pump inlet/outlet: 2 in. diameter, flange: 6 in. diameter, (4) attach holes, c.t.c: 5 in. L. Overall dimensions: 42 in. L x 16 in. W x 24 in. H.