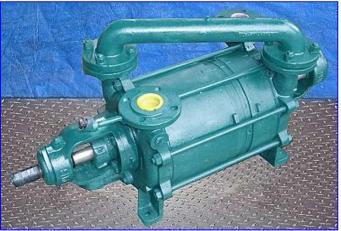

| SIHI Liquid-Ring Vacuum Pump |                             |
|------------------------------|-----------------------------|
| Mfg: SIHI                    | Model: LPHA 5620            |
| Stock No. HDDF256.a          | Serial No <u>.</u> BN041010 |

SIHI Liquid-Ring Vacuum Pump. Model: LPHA 5620. S/N: BN041010. No: CR2990115. Capacity: 29 in. Hg. The SIHI "LPH" series liquid ring vacuum pump is reliable pump that can be used in a variety of applications. The vacuum pumps have one moving part, the impeller and shaft assembly, and no internal metal to metal contact. Sihi pumps offer operational safety, entrained liquid handling, long economical life, low vibration & noise level, low starting torque, and construction flexibility. Pump inlet/outlet: 2 in. diameter, flange: 6 in. diameter, (4) attach holes, c.t.c: 5 in. L. Overall dimensions: 42 in. L x 16 in. W x 24 in. H.