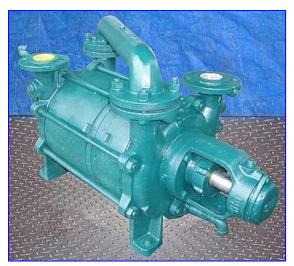

| SIHI Liquid-Ring Vacuum Pump |                             |
|------------------------------|-----------------------------|
| Mfg: SIHI                    | Model: LPHA 5620            |
| Stock No. HDDF256.a          | Serial No <u>.</u> BN041010 |

SIHI Liquid-Ring Vacuum Pump. Model: LPHA 5620. S/N: BN041010. No: CR2990115. Capacity: 29 in. Hg. The SIHI "LPH" series liquid ring vacuum pump is reliable pump that can be used in a variety of applications. The vacuum pumps have one moving part, the impeller and shaft assembly, and no internal metal to metal contact. Sihi pumps offer operational safety, entrained liquid handling, long economical life, low vibration & noise level, low starting torque, and construction flexibility. Pump inlet/outlet: 2 in. diameter, flange: 6 in. diameter, (4) attach holes, c.t.c: 5 in. L. Overall dimensions: 42 in. L x 16 in. W x 24 in. H.