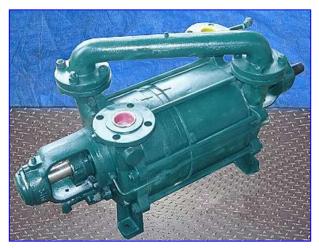

| SIHI Liquid-Ring Vacuum Pump |                             |
|------------------------------|-----------------------------|
| Mfg: SIHI                    | Model: LPHA 5620            |
| Stock No. HDDF256.a          | Serial No <u>.</u> BN041010 |

SIHI Liquid-Ring Vacuum Pump. Model: LPHA 5620. S/N: BN041010. No: CR2990115. Capacity: 29 in. Hg. The SIHI "LPH" series liquid ring vacuum pump is reliable pump that can be used in a variety of applications. The vacuum pumps have one moving part, the impeller and shaft assembly, and no internal metal to metal contact. Sihi pumps offer operational safety, entrained liquid handling, long economical life, low vibration & noise level, low starting torque, and construction flexibility. Pump inlet/outlet: 2 in. diameter, flange: 6 in. diameter, (4) attach holes, c.t.c: 5 in. L. Overall dimensions: 42 in. L x 16 in. W x 24 in. H.