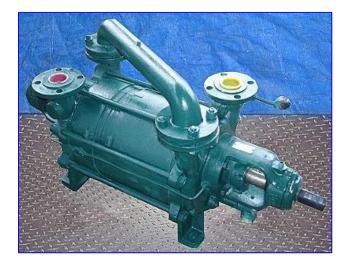

| SIHI Liquid-Ring Vacuum Pump |                             |
|------------------------------|-----------------------------|
| Mfg: SIHI                    | Model: LPHA 5620            |
| Stock No. HDDF256.a          | Serial No <u>.</u> BN041010 |

SIHI Liquid-Ring Vacuum Pump. Model: LPHA 5620. S/N: BN041010. No: CR2990115. Capacity: 29 in. Hg. The SIHI "LPH" series liquid ring vacuum pump is reliable pump that can be used in a variety of applications. The vacuum pumps have one moving part, the impeller and shaft assembly, and no internal metal to metal contact. Sihi pumps offer operational safety, entrained liquid handling, long economical life, low vibration & noise level, low starting torque, and construction flexibility. Pump inlet/outlet: 2 in. diameter, flange: 6 in. diameter, (4) attach holes, c.t.c: 5 in. L. Overall dimensions: 42 in. L x 16 in. W x 24 in. H.