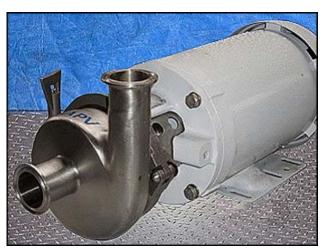

| 1990 APV Centrifugal Pump |                      |
|---------------------------|----------------------|
| Mfg: APV                  | Model: 4V2           |
| Stock No: HDDF271.1       | Serial No: G-2534-90 |

1990 APV Centrifugal Pump. Model: 4V2. S/N: G-2534-90. Pump capacity: 65 gpm. Impeller: 3-13/16 in. diameter. Seal option: APV Type 1 single mechanical. Reliance Electric Motor, 1.5 hp, 1750 rpm, 208-230/460/575 V, 60 Hz, 3 phase. The V2 series is designed for pumping low to medium viscosity liquids. Stainless steel head components. Optimum design for sanitary service. Pump inlet/outlet: 1  $\frac{1}{2}$  in. 'S' line. Overall dimensions: 1 ft. 7 in. L x 10 in. W x 8 in. H.