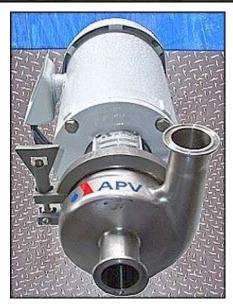

| 1990 APV Centrifugal Pump |                      |
|---------------------------|----------------------|
| Mfg: APV                  | Model: 4V2           |
| Stock No: HDDF271.1       | Serial No: G-2534-90 |

1990 APV Centrifugal Pump. Model: 4V2. S/N: G-2534-90. Pump capacity: 65 gpm. Impeller: 3-13/16 in. diameter. Seal option: APV Type 1 single mechanical. Reliance Electric Motor, 1.5 hp, 1750 rpm, 208-230/460/575 V, 60 Hz, 3 phase. The V2 series is designed for pumping low to medium viscosity liquids. Stainless steel head components. Optimum design for sanitary service. Pump inlet/outlet: 1  $\frac{1}{2}$  in. 'S' line. Overall dimensions: 1 ft. 7 in. L x 10 in. W x 8 in. H.