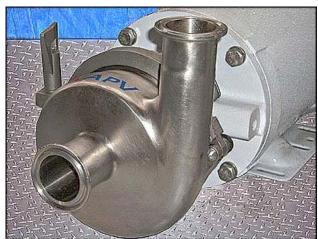

1990 APV Centrifugal Pump. Model: 4V2. S/N: G-2534-90. Pump capacity: 65 gpm. Impeller: 3-13/16 in. diameter. Seal option: APV Type 1 single mechanical. Reliance Electric Motor, 1.5 hp, 1750 rpm, 208-230/460/575 V, 60 Hz, 3 phase. The V2 series is designed for pumping low to medium viscosity liquids. Stainless steel head components. Optimum design for sanitary service. Pump inlet/outlet: 1  $\frac{1}{2}$  in. 'S' line. Overall dimensions: 1 ft. 7 in. L x 10 in. W x 8 in. H.