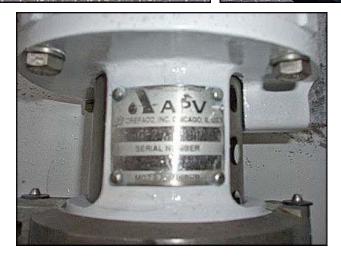

| 1990 APV Centrifugal Pump |                      |
|---------------------------|----------------------|
| Mfg: APV                  | Model: 4V2           |
| Stock No: HDDF271.1       | Serial No: G-2534-90 |

1990 APV Centrifugal Pump. Model: 4V2. S/N: G-2534-90. Pump capacity: 65 gpm. Impeller: 3-13/16 in. diameter. Seal option: APV Type 1 single mechanical. Reliance Electric Motor, 1.5 hp, 1750 rpm, 208-230/460/575 V, 60 Hz, 3 phase. The V2 series is designed for pumping low to medium viscosity liquids. Stainless steel head components. Optimum design for sanitary service. Pump inlet/outlet: 1  $\frac{1}{2}$  in. 'S' line. Overall dimensions: 1 ft. 7 in. L x 10 in. W x 8 in. H.