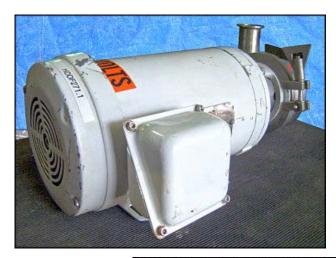

1990 APV Centrifugal Pump. Model: 4V2. S/N: G-2534-90. Pump capacity: 65 gpm. Impeller: 3-13/16 in. diameter. Seal option: APV Type 1 single mechanical. Reliance Electric Motor, 1.5 hp, 1750 rpm, 208-230/460/575 V, 60 Hz, 3 phase. The V2 series is designed for pumping low to medium viscosity liquids. Stainless steel head components. Optimum design for sanitary service. Pump inlet/outlet: 1  $\frac{1}{2}$  in. 'S' line. Overall dimensions: 1 ft. 7 in. L x 10 in. W x 8 in. H.