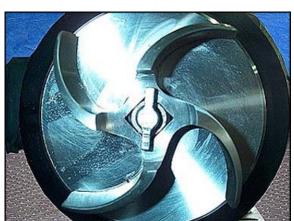

1990 APV Centrifugal Pump. Model: 4V2. S/N: G-2534-90. Pump capacity: 65 gpm. Impeller: 3-13/16 in. diameter. Seal option: APV Type 1 single mechanical. Reliance Electric Motor, 1.5 hp, 1750 rpm, 208-230/460/575 V, 60 Hz, 3 phase. The V2 series is designed for pumping low to medium viscosity liquids. Stainless steel head components. Optimum design for sanitary service. Pump inlet/outlet: 1  $\frac{1}{2}$  in. 'S' line. Overall dimensions: 1 ft. 7 in. L x 10 in. W x 8 in. H.