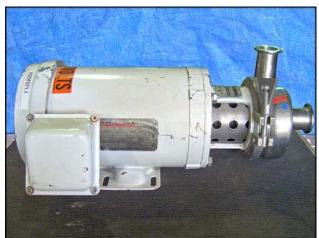

| 1990 APV Centrifugal Pump |                      |
|---------------------------|----------------------|
| Mfg: APV                  | Model: 4V2           |
| Stock No: HDDF271.1       | Serial No: G-2534-90 |

1990 APV Centrifugal Pump. Model: 4V2. S/N: G-2534-90. Pump capacity: 65 gpm. Impeller: 3-13/16 in. diameter. Seal option: APV Type 1 single mechanical. Reliance Electric Motor, 1.5 hp, 1750 rpm, 208-230/460/575 V, 60 Hz, 3 phase. The V2 series is designed for pumping low to medium viscosity liquids. Stainless steel head components. Optimum design for sanitary service. Pump inlet/outlet: 1  $\frac{1}{2}$  in. 'S' line. Overall dimensions: 1 ft. 7 in. L x 10 in. W x 8 in. H.