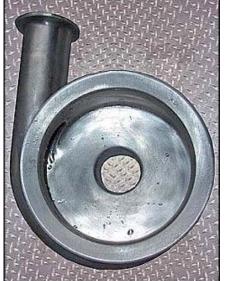

1990 APV Centrifugal Pump. Model: 4V2. S/N: G-2534-90. Pump capacity: 65 gpm. Impeller: 3-13/16 in. diameter. Seal option: APV Type 1 single mechanical. Reliance Electric Motor, 1.5 hp, 1750 rpm, 208-230/460/575 V, 60 Hz, 3 phase. The V2 series is designed for pumping low to medium viscosity liquids. Stainless steel head components. Optimum design for sanitary service. Pump inlet/outlet: 1  $\frac{1}{2}$  in. 'S' line. Overall dimensions: 1 ft. 7 in. L x 10 in. W x 8 in. H.