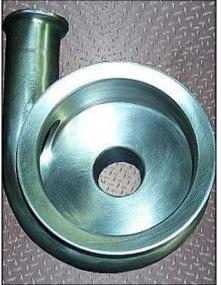

1990 APV Centrifugal Pump. Model: 4V2. S/N: G-2534-90. Pump capacity: 65 gpm. Impeller: 3-13/16 in. diameter. Seal option: APV Type 1 single mechanical. Reliance Electric Motor, 1.5 hp, 1750 rpm, 208-230/460/575 V, 60 Hz, 3 phase. The V2 series is designed for pumping low to medium viscosity liquids. Stainless steel head components. Optimum design for sanitary service. Pump inlet/outlet: 1  $\frac{1}{2}$  in. 'S' line. Overall dimensions: 1 ft. 7 in. L x 10 in. W x 8 in. H.