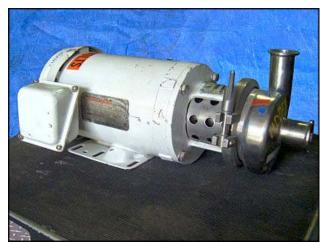

| 1990 APV Centrifugal Pump |                      |
|---------------------------|----------------------|
| Mfg: APV                  | Model: 4V2           |
| Stock No: HDDF271.1       | Serial No: G-2534-90 |

1990 APV Centrifugal Pump. Model: 4V2. S/N: G-2534-90. Pump capacity: 65 gpm. Impeller: 3-13/16 in. diameter. Seal option: APV Type 1 single mechanical. Reliance Electric Motor, 1.5 hp, 1750 rpm, 208-230/460/575 V, 60 Hz, 3 phase. The V2 series is designed for pumping low to medium viscosity liquids. Stainless steel head components. Optimum design for sanitary service. Pump inlet/outlet: 1  $\frac{1}{2}$  in. 'S' line. Overall dimensions: 1 ft. 7 in. L x 10 in. W x 8 in. H.