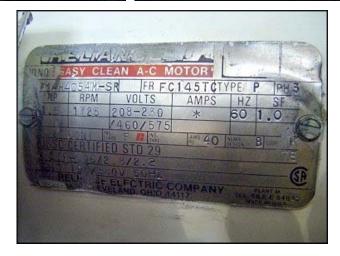

1990 APV Centrifugal Pump. Model: 4V2. S/N: G-2534-90. Pump capacity: 65 gpm. Impeller: 3-13/16 in. diameter. Seal option: APV Type 1 single mechanical. Reliance Electric Motor, 1.5 hp, 1750 rpm, 208-230/460/575 V, 60 Hz, 3 phase. The V2 series is designed for pumping low to medium viscosity liquids. Stainless steel head components. Optimum design for sanitary service. Pump inlet/outlet: 1  $\frac{1}{2}$  in. 'S' line. Overall dimensions: 1 ft. 7 in. L x 10 in. W x 8 in. H.