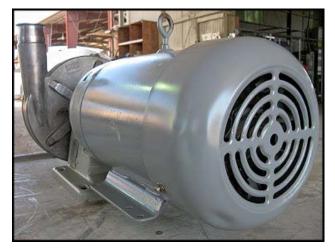

| Fristam Centrifugal Pump |                      |
|--------------------------|----------------------|
| Mfg: Fristam             | Model: FP3551 250    |
| Stock No: HDDF274.5      | Serial No: 355168470 |

Fristam Centrifugal Pump. Model: FP3551 250. S/N: 355168470. 316 stainless steel. Capacity: 560 gpm @ 6 psi and 15 tdh. (1) 8 in. dia. impeller. Baldor Industrial Motor, 10 Hp, 1725 Rpm, 208-230/460 V, 28-26/13 A, 60 Hz, 3 Phase. Inlet: (1) 3 in. S line fitting. Outlet: (1) 2-1/2 in. S line fitting. Applications include, but are not limited to, bottling, cleaning applications/CIP, de-alcoholization, distillation, emulsifying, evaporation, mechanical separation, reverse osmosis, inline mixing, water conditioning, transfer filtration, extraction, dosing, dialysis, de-gassing, carbonizing, homogenizing, and fermentation. Overall dimensions: 2 ft. 8 in. L x 1 ft. 3 in. W x 1 ft. 4 in. H. (ACN74).