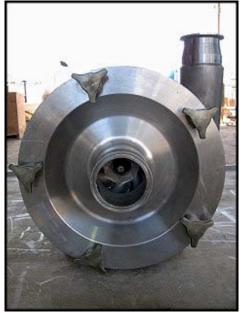

| Fristam Centrifugal Pump |                      |
|--------------------------|----------------------|
| Mfg: Fristam             | Model: FP3551 250    |
| Stock No: HDDF274.5      | Serial No: 355168470 |

Fristam Centrifugal Pump. Model: FP3551 250. S/N: 355168470. 316 stainless steel. Capacity: 560 gpm @ 6 psi and 15 tdh. (1) 8 in. dia. impeller. Baldor Industrial Motor, 10 Hp, 1725 Rpm, 208-230/460 V, 28-26/13 A, 60 Hz, 3 Phase. Inlet: (1) 3 in. S line fitting. Outlet: (1) 2-1/2 in. S line fitting. Applications include, but are not limited to, bottling, cleaning applications/CIP, de-alcoholization, distillation, emulsifying, evaporation, mechanical separation, reverse osmosis, inline mixing, water conditioning, transfer filtration, extraction, dosing, dialysis, de-gassing, carbonizing, homogenizing, and fermentation. Overall dimensions: 2 ft. 8 in. L x 1 ft. 3 in. W x 1 ft. 4 in. H. (ACN74).