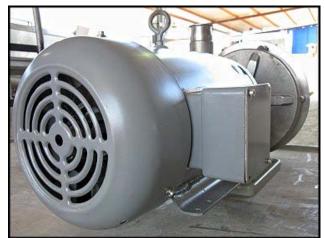

| Fristam Centrifugal Pump |                      |
|--------------------------|----------------------|
| Mfg: Fristam             | Model: FP3551 250    |
| Stock No: HDDF274.5      | Serial No: 355168470 |

Fristam Centrifugal Pump. Model: FP3551 250. S/N: 355168470. 316 stainless steel. Capacity: 560 gpm @ 6 psi and 15 tdh. (1) 8 in. dia. impeller. Baldor Industrial Motor, 10 Hp, 1725 Rpm, 208-230/460 V, 28-26/13 A, 60 Hz, 3 Phase. Inlet: (1) 3 in. S line fitting. Outlet: (1) 2-1/2 in. S line fitting. Applications include, but are not limited to, bottling, cleaning applications/CIP, de-alcoholization, distillation, emulsifying, evaporation, mechanical separation, reverse osmosis, inline mixing, water conditioning, transfer filtration, extraction, dosing, dialysis, de-gassing, carbonizing, homogenizing, and fermentation. Overall dimensions: 2 ft. 8 in. L x 1 ft. 3 in. W x 1 ft. 4 in. H. (ACN74).