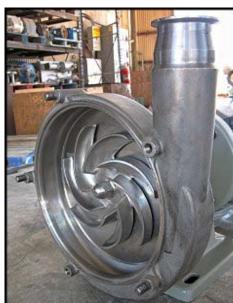

| Fristam Centrifugal Pump |                      |
|--------------------------|----------------------|
| Mfg: Fristam             | Model: FP3551 250    |
| Stock No: HDDF274.5      | Serial No: 355168470 |

Fristam Centrifugal Pump. Model: FP3551 250. S/N: 355168470. 316 stainless steel. Capacity: 560 gpm @ 6 psi and 15 tdh. (1) 8 in. dia. impeller. Baldor Industrial Motor, 10 Hp, 1725 Rpm, 208-230/460 V, 28-26/13 A, 60 Hz, 3 Phase. Inlet: (1) 3 in. S line fitting. Outlet: (1) 2-1/2 in. S line fitting. Applications include, but are not limited to, bottling, cleaning applications/CIP, de-alcoholization, distillation, emulsifying, evaporation, mechanical separation, reverse osmosis, inline mixing, water conditioning, transfer filtration, extraction, dosing, dialysis, de-gassing, carbonizing, homogenizing, and fermentation. Overall dimensions: 2 ft. 8 in. L x 1 ft. 3 in. W x 1 ft. 4 in. H. (ACN74).