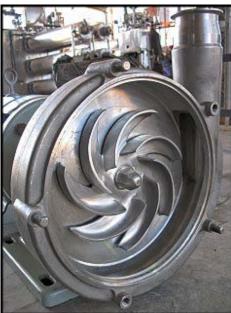

| Fristam Centrifugal Pump |                      |
|--------------------------|----------------------|
| Mfg: Fristam             | Model: FP3551 250    |
| Stock No: HDDF274.5      | Serial No: 355168470 |

Fristam Centrifugal Pump. Model: FP3551 250. S/N: 355168470. 316 stainless steel. Capacity: 560 gpm @ 6 psi and 15 tdh. (1) 8 in. dia. impeller. Baldor Industrial Motor, 10 Hp, 1725 Rpm, 208-230/460 V, 28-26/13 A, 60 Hz, 3 Phase. Inlet: (1) 3 in. S line fitting. Outlet: (1) 2-1/2 in. S line fitting. Applications include, but are not limited to, bottling, cleaning applications/CIP, de-alcoholization, distillation, emulsifying, evaporation, mechanical separation, reverse osmosis, inline mixing, water conditioning, transfer filtration, extraction, dosing, dialysis, de-gassing, carbonizing, homogenizing, and fermentation. Overall dimensions: 2 ft. 8 in. L x 1 ft. 3 in. W x 1 ft. 4 in. H. (ACN74).