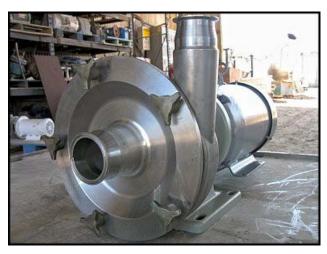

| Fristam Centrifugal Pump |                      |
|--------------------------|----------------------|
| Mfg: Fristam             | Model: FP3551 250    |
| Stock No: HDDF274.5      | Serial No: 355168470 |

Fristam Centrifugal Pump. Model: FP3551 250. S/N: 355168470. 316 stainless steel. Capacity: 560 gpm @ 6 psi and 15 tdh. (1) 8 in. dia. impeller. Baldor Industrial Motor, 10 Hp, 1725 Rpm, 208-230/460 V, 28-26/13 A, 60 Hz, 3 Phase. Inlet: (1) 3 in. S line fitting. Outlet: (1) 2-1/2 in. S line fitting. Applications include, but are not limited to, bottling, cleaning applications/CIP, de-alcoholization, distillation, emulsifying, evaporation, mechanical separation, reverse osmosis, inline mixing, water conditioning, transfer filtration, extraction, dosing, dialysis, de-gassing, carbonizing, homogenizing, and fermentation. Overall dimensions: 2 ft. 8 in. L x 1 ft. 3 in. W x 1 ft. 4 in. H. (ACN74).