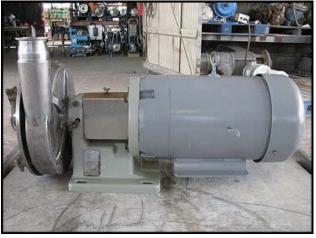

| Fristam Centrifugal Pump |                      |
|--------------------------|----------------------|
| Mfg: Fristam             | Model: FP3551 250    |
| Stock No: HDDF274.5      | Serial No: 355168470 |

Fristam Centrifugal Pump. Model: FP3551 250. S/N: 355168470. 316 stainless steel. Capacity: 560 gpm @ 6 psi and 15 tdh. (1) 8 in. dia. impeller. Baldor Industrial Motor, 10 Hp, 1725 Rpm, 208-230/460 V, 28-26/13 A, 60 Hz, 3 Phase. Inlet: (1) 3 in. S line fitting. Outlet: (1) 2-1/2 in. S line fitting. Applications include, but are not limited to, bottling, cleaning applications/CIP, de-alcoholization, distillation, emulsifying, evaporation, mechanical separation, reverse osmosis, inline mixing, water conditioning, transfer filtration, extraction, dosing, dialysis, de-gassing, carbonizing, homogenizing, and fermentation. Overall dimensions: 2 ft. 8 in. L x 1 ft. 3 in. W x 1 ft. 4 in. H. (ACN74).