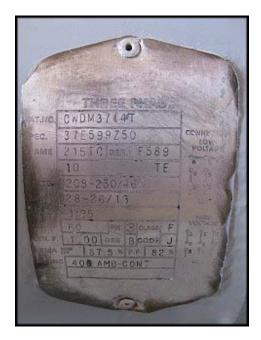

Fristam Centrifugal Pump. Model: FP3551 250. S/N: 355168470. 316 stainless steel. Capacity: 560 gpm @ 6 psi and 15 tdh. (1) 8 in. dia. impeller. Baldor Industrial Motor, 10 Hp, 1725 Rpm, 208-230/460 V, 28-26/13 A, 60 Hz, 3 Phase. Inlet: (1) 3 in. S line fitting. Outlet: (1) 2-1/2 in. S line fitting. Applications include, but are not limited to, bottling, cleaning applications/CIP, de-alcoholization, distillation, emulsifying, evaporation, mechanical separation, reverse osmosis, inline mixing, water conditioning, transfer filtration, extraction, dosing, dialysis, de-gassing, carbonizing, homogenizing, and fermentation. Overall dimensions: 2 ft. 8 in. L x 1 ft. 3 in. W x 1 ft. 4 in. H. (ACN74).