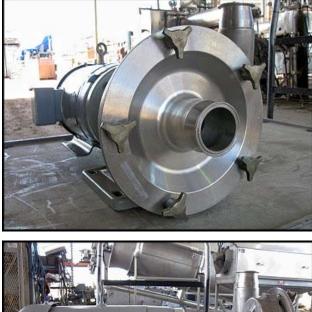

| Fristam Centrifugal Pump |                      |
|--------------------------|----------------------|
| Mfg: Fristam             | Model: FP3551 250    |
| Stock No: HDDF274.5      | Serial No: 355168470 |

Fristam Centrifugal Pump. Model: FP3551 250. S/N: 355168470. 316 stainless steel. Capacity: 560 gpm @ 6 psi and 15 tdh. (1) 8 in. dia. impeller. Baldor Industrial Motor, 10 Hp, 1725 Rpm, 208-230/460 V, 28-26/13 A, 60 Hz, 3 Phase. Inlet: (1) 3 in. S line fitting. Outlet: (1) 2-1/2 in. S line fitting. Applications include, but are not limited to, bottling, cleaning applications/CIP, de-alcoholization, distillation, emulsifying, evaporation, mechanical separation, reverse osmosis, inline mixing, water conditioning, transfer filtration, extraction, dosing, dialysis, de-gassing, carbonizing, homogenizing, and fermentation. Overall dimensions: 2 ft. 8 in. L x 1 ft. 3 in. W x 1 ft. 4 in. H. (ACN74).