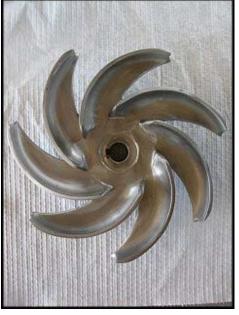

Fristam Centrifugal Pump. Model: FP3551 250. S/N: 355168470. 316 stainless steel. Capacity: 560 gpm @ 6 psi and 15 tdh. (1) 8 in. dia. impeller. Baldor Industrial Motor, 10 Hp, 1725 Rpm, 208-230/460 V, 28-26/13 A, 60 Hz, 3 Phase. Inlet: (1) 3 in. S line fitting. Outlet: (1) 2-1/2 in. S line fitting. Applications include, but are not limited to, bottling, cleaning applications/CIP, de-alcoholization, distillation, emulsifying, evaporation, mechanical separation, reverse osmosis, inline mixing, water conditioning, transfer filtration, extraction, dosing, dialysis, de-gassing, carbonizing, homogenizing, and fermentation. Overall dimensions: 2 ft. 8 in. L x 1 ft. 3 in. W x 1 ft. 4 in. H. (ACN74).