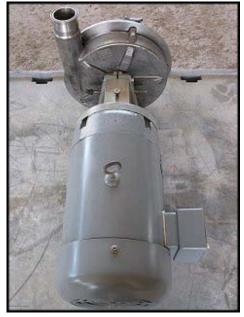

| Fristam Centrifugal Pump |                      |
|--------------------------|----------------------|
| Mfg: Fristam             | Model: FP3551 250    |
| Stock No: HDDF274.5      | Serial No: 355168470 |

Fristam Centrifugal Pump. Model: FP3551 250. S/N: 355168470. 316 stainless steel. Capacity: 560 gpm @ 6 psi and 15 tdh. (1) 8 in. dia. impeller. Baldor Industrial Motor, 10 Hp, 1725 Rpm, 208-230/460 V, 28-26/13 A, 60 Hz, 3 Phase. Inlet: (1) 3 in. S line fitting. Outlet: (1) 2-1/2 in. S line fitting. Applications include, but are not limited to, bottling, cleaning applications/CIP, de-alcoholization, distillation, emulsifying, evaporation, mechanical separation, reverse osmosis, inline mixing, water conditioning, transfer filtration, extraction, dosing, dialysis, de-gassing, carbonizing, homogenizing, and fermentation. Overall dimensions: 2 ft. 8 in. L x 1 ft. 3 in. W x 1 ft. 4 in. H. (ACN74).