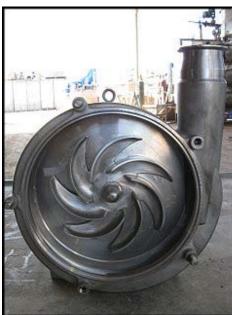

| Fristam Centrifugal Pump |                      |
|--------------------------|----------------------|
| Mfg: Fristam             | Model: FP3551 250    |
| Stock No: HDDF274.5      | Serial No: 355168470 |

Fristam Centrifugal Pump. Model: FP3551 250. S/N: 355168470. 316 stainless steel. Capacity: 560 gpm @ 6 psi and 15 tdh. (1) 8 in. dia. impeller. Baldor Industrial Motor, 10 Hp, 1725 Rpm, 208-230/460 V, 28-26/13 A, 60 Hz, 3 Phase. Inlet: (1) 3 in. S line fitting. Outlet: (1) 2-1/2 in. S line fitting. Applications include, but are not limited to, bottling, cleaning applications/CIP, de-alcoholization, distillation, emulsifying, evaporation, mechanical separation, reverse osmosis, inline mixing, water conditioning, transfer filtration, extraction, dosing, dialysis, de-gassing, carbonizing, homogenizing, and fermentation. Overall dimensions: 2 ft. 8 in. L x 1 ft. 3 in. W x 1 ft. 4 in. H. (ACN74).