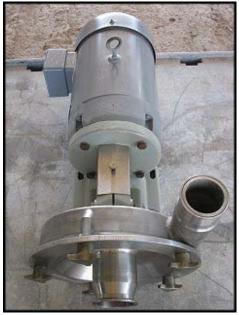

| Fristam Centrifugal Pump |                      |
|--------------------------|----------------------|
| Mfg: Fristam             | Model: FP3551 250    |
| Stock No: HDDF274.5      | Serial No: 355168470 |

Fristam Centrifugal Pump. Model: FP3551 250. S/N: 355168470. 316 stainless steel. Capacity: 560 gpm @ 6 psi and 15 tdh. (1) 8 in. dia. impeller. Baldor Industrial Motor, 10 Hp, 1725 Rpm, 208-230/460 V, 28-26/13 A, 60 Hz, 3 Phase. Inlet: (1) 3 in. S line fitting. Outlet: (1) 2-1/2 in. S line fitting. Applications include, but are not limited to, bottling, cleaning applications/CIP, de-alcoholization, distillation, emulsifying, evaporation, mechanical separation, reverse osmosis, inline mixing, water conditioning, transfer filtration, extraction, dosing, dialysis, de-gassing, carbonizing, homogenizing, and fermentation. Overall dimensions: 2 ft. 8 in. L x 1 ft. 3 in. W x 1 ft. 4 in. H. (ACN74).