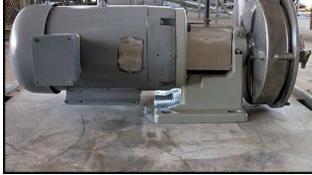

| Fristam Centrifugal Pump |                      |
|--------------------------|----------------------|
| Mfg: Fristam             | Model: FP3551 250    |
| Stock No: HDDF274.5      | Serial No: 355168470 |

Fristam Centrifugal Pump. Model: FP3551 250. S/N: 355168470. 316 stainless steel. Capacity: 560 gpm @ 6 psi and 15 tdh. (1) 8 in. dia. impeller. Baldor Industrial Motor, 10 Hp, 1725 Rpm, 208-230/460 V, 28-26/13 A, 60 Hz, 3 Phase. Inlet: (1) 3 in. S line fitting. Outlet: (1) 2-1/2 in. S line fitting. Applications include, but are not limited to, bottling, cleaning applications/CIP, de-alcoholization, distillation, emulsifying, evaporation, mechanical separation, reverse osmosis, inline mixing, water conditioning, transfer filtration, extraction, dosing, dialysis, de-gassing, carbonizing, homogenizing, and fermentation. Overall dimensions: 2 ft. 8 in. L x 1 ft. 3 in. W x 1 ft. 4 in. H. (ACN74).