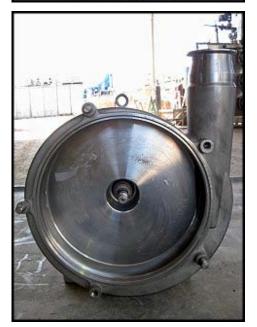

Fristam Centrifugal Pump. Model: FP3551 250. S/N: 355168470. 316 stainless steel. Capacity: 560 gpm @ 6 psi and 15 tdh. (1) 8 in. dia. impeller. Baldor Industrial Motor, 10 Hp, 1725 Rpm, 208-230/460 V, 28-26/13 A, 60 Hz, 3 Phase. Inlet: (1) 3 in. S line fitting. Outlet: (1) 2-1/2 in. S line fitting. Applications include, but are not limited to, bottling, cleaning applications/CIP, de-alcoholization, distillation, emulsifying, evaporation, mechanical separation, reverse osmosis, inline mixing, water conditioning, transfer filtration, extraction, dosing, dialysis, de-gassing, carbonizing, homogenizing, and fermentation. Overall dimensions: 2 ft. 8 in. L x 1 ft. 3 in. W x 1 ft. 4 in. H. (ACN74).