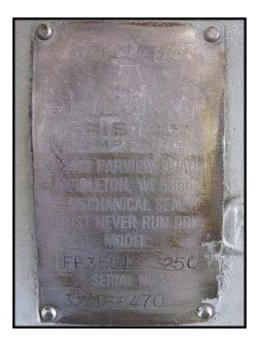

| Fristam Centrifugal Pump |                      |
|--------------------------|----------------------|
| Mfg: Fristam             | Model: FP3551 250    |
| Stock No: HDDF274.5      | Serial No: 355168470 |

Fristam Centrifugal Pump. Model: FP3551 250. S/N: 355168470. 316 stainless steel. Capacity: 560 gpm @ 6 psi and 15 tdh. (1) 8 in. dia. impeller. Baldor Industrial Motor, 10 Hp, 1725 Rpm, 208-230/460 V, 28-26/13 A, 60 Hz, 3 Phase. Inlet: (1) 3 in. S line fitting. Outlet: (1) 2-1/2 in. S line fitting. Applications include, but are not limited to, bottling, cleaning applications/CIP, de-alcoholization, distillation, emulsifying, evaporation, mechanical separation, reverse osmosis, inline mixing, water conditioning, transfer filtration, extraction, dosing, dialysis, de-gassing, carbonizing, homogenizing, and fermentation. Overall dimensions: 2 ft. 8 in. L x 1 ft. 3 in. W x 1 ft. 4 in. H. (ACN74).