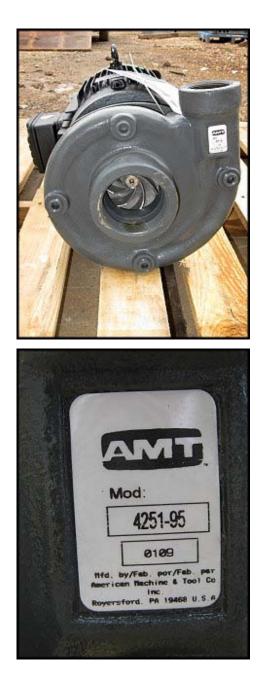

| Unused American Machine & Tool Centrifugal Pump |                |
|-------------------------------------------------|----------------|
| Mfg: American Machine & Tool                    | Model: 4251-95 |
| Stock No: HDDG407.6                             | Serial No:     |

Unused American Machine & Tool Centrifugal Pump. Model: 4251-95. WEG motor: 15 hp, 208-230/460V, 3535 rpm, 41.6-37.6/18.8 A, 60 Hz, 3 phase or 15 HP, 190/380V, 2910 rpm, 43.4/21.7A, 50 Hz, 3 phase. Features include: maximum working pressure to 150 PSI and maximum temperature to 180°F. Inlet/outlets: 3 in. and 2 in. NPT ports. Overall dimensions: 2 ft. L x 1 ft. 6 in. W. x 13 in. H.(ACN18).