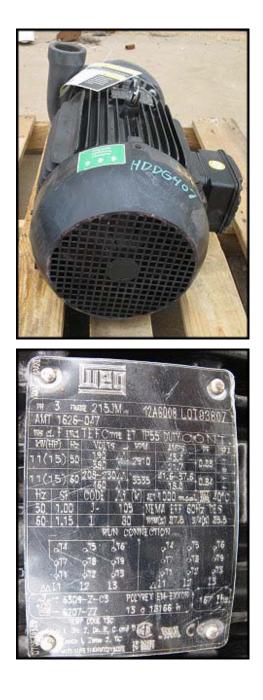

Unused American Machine & Tool Centrifugal Pump. Model: 4251-95. WEG motor: 15 hp, 208-230/460V, 3535 rpm, 41.6-37.6/18.8 A, 60 Hz, 3 phase or 15 HP, 190/380V, 2910 rpm, 43.4/21.7A, 50 Hz, 3 phase. Features include: maximum working pressure to 150 PSI and maximum temperature to 180°F. Inlet/outlets: 3 in. and 2 in. NPT ports. Overall dimensions: 2 ft. L x 1 ft. 6 in. W. x 13 in. H.(ACN18).