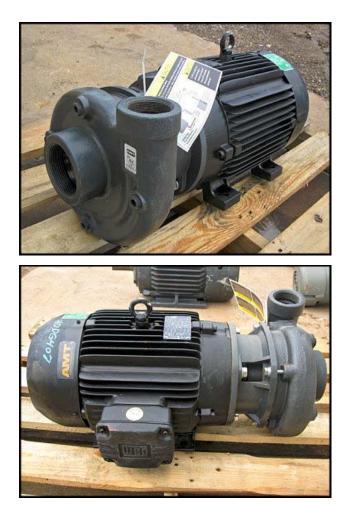

| Unused American Machine & Tool Centrifugal Pump |                |
|-------------------------------------------------|----------------|
| Mfg: American Machine & Tool                    | Model: 4251-95 |
| Stock No: HDDG407.6                             | Serial No:     |

Unused American Machine & Tool Centrifugal Pump. Model: 4251-95. WEG motor: 15 hp, 208-230/460V, 3535 rpm, 41.6-37.6/18.8 A, 60 Hz, 3 phase or 15 HP, 190/380V, 2910 rpm, 43.4/21.7A, 50 Hz, 3 phase. Features include: maximum working pressure to 150 PSI and maximum temperature to 180°F. Inlet/outlets: 3 in. and 2 in. NPT ports. Overall dimensions: 2 ft. L x 1 ft. 6 in. W. x 13 in. H.(ACN18).