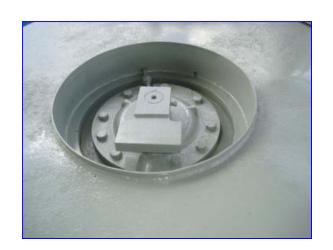

BF Gump Vibratory Sifter- 48 in. Model: CV-481, SN: CV-2703. (3) sifting stages. First stage: 45-1/2 in. dia. x 4 in. H sifting deck. Second stage: 45-1/2 in. dia. x 6 in. H sifting deck with 91-mesh wire sifting screen. Final stage: 45-1/2 in. dia. x 6 in. H sloping, sifting deck. Decks supported by (12) 1-3/4 in. dia. x 5 in. H springs. Baldor Industrial Motor, 1-1/2 hp, 1140 rpm, 230/460 V, 4.6/2.3 amps, 60 Hz, 3 phase. Inlets: (1) 7 in. dia. infeed, (1) 9 in. dia. infeed. Outlet: (3) 8 in. dia. discharge chutes. Overall dimensions: 54 in. L x 48 in. W x 70 in. H.