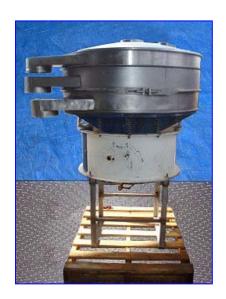

| BF Gump 48 in. Vibratory Sifter |                    |
|---------------------------------|--------------------|
| Mfg: BF Gump                    | Model: CV-481      |
| Stock No. HDDP144.3             | Serial No. CV-2703 |

BF Gump Vibratory Sifter- 48 in. Model: CV-481, SN: CV-2703. (3) sifting stages. First stage: 45-1/2 in. dia. x 4 in. H sifting deck. Second stage: 45-1/2 in. dia. x 6 in. H sifting deck with 91-mesh wire sifting screen. Final stage: 45-1/2 in. dia. x 6 in. H sloping, sifting deck. Decks supported by (12) 1-3/4 in. dia. x 5 in. H springs. Baldor Industrial Motor, 1-1/2 hp, 1140 rpm, 230/460 V, 4.6/2.3 amps, 60 Hz, 3 phase. Inlets: (1) 7 in. dia. infeed, (1) 9 in. dia. infeed. Outlet: (3) 8 in. dia. discharge chutes. Overall dimensions: 54 in. L x 48 in. W x 70 in. H.