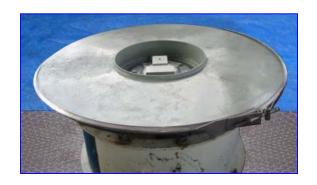

BF Gump Vibratory Sifter- 48 in. Model: CV-481, SN: CV-2703. (3) sifting stages. First stage: 45-1/2 in. dia. x 4 in. H sifting deck. Second stage: 45-1/2 in. dia. x 6 in. H sifting deck with 91-mesh wire sifting screen. Final stage: 45-1/2 in. dia. x 6 in. H sloping, sifting deck. Decks supported by (12) 1-3/4 in. dia. x 5 in. H springs. Baldor Industrial Motor, 1-1/2 hp, 1140 rpm, 230/460 V, 4.6/2.3 amps, 60 Hz, 3 phase. Inlets: (1) 7 in. dia. infeed, (1) 9 in. dia. infeed. Outlet: (3) 8 in. dia. discharge chutes. Overall dimensions: 54 in. L x 48 in. W x 70 in. H.