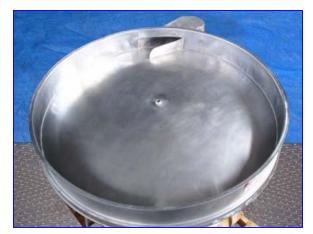

BF Gump Vibratory Sifter- 48 in. Model: CV-481, SN: CV-2703. (3) sifting stages. First stage: 45-1/2 in. dia. x 4 in. H sifting deck. Second stage: 45-1/2 in. dia. x 6 in. H sifting deck with 91-mesh wire sifting screen. Final stage: 45-1/2 in. dia. x 6 in. H sloping, sifting deck. Decks supported by (12) 1-3/4 in. dia. x 5 in. H springs. Baldor Industrial Motor, 1-1/2 hp, 1140 rpm, 230/460 V, 4.6/2.3 amps, 60 Hz, 3 phase. Inlets: (1) 7 in. dia. infeed, (1) 9 in. dia. infeed. Outlet: (3) 8 in. dia. discharge chutes. Overall dimensions: 54 in. L x 48 in. W x 70 in. H.