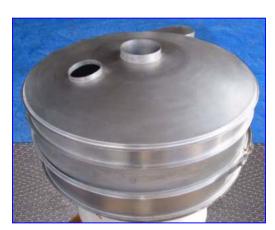

BF Gump Vibratory Sifter- 48 in. Model: CV-481, SN: CV-2703. (3) sifting stages. First stage: 45-1/2 in. dia. x 4 in. H sifting deck. Second stage: 45-1/2 in. dia. x 6 in. H sifting deck with 91-mesh wire sifting screen. Final stage: 45-1/2 in. dia. x 6 in. H sloping, sifting deck. Decks supported by (12) 1-3/4 in. dia. x 5 in. H springs. Baldor Industrial Motor, 1-1/2 hp, 1140 rpm, 230/460 V, 4.6/2.3 amps, 60 Hz, 3 phase. Inlets: (1) 7 in. dia. infeed, (1) 9 in. dia. infeed. Outlet: (3) 8 in. dia. discharge chutes. Overall dimensions: 54 in. L x 48 in. W x 70 in. H.