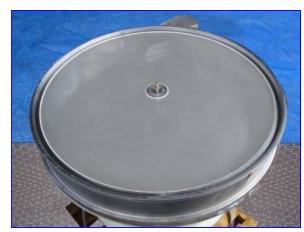

BF Gump Vibratory Sifter- 48 in. Model: CV-481, SN: CV-2703. (3) sifting stages. First stage: 45-1/2 in. dia. x 4 in. H sifting deck. Second stage: 45-1/2 in. dia. x 6 in. H sifting deck with 91-mesh wire sifting screen. Final stage: 45-1/2 in. dia. x 6 in. H sloping, sifting deck. Decks supported by (12) 1-3/4 in. dia. x 5 in. H springs. Baldor Industrial Motor, 1-1/2 hp, 1140 rpm, 230/460 V, 4.6/2.3 amps, 60 Hz, 3 phase. Inlets: (1) 7 in. dia. infeed, (1) 9 in. dia. infeed. Outlet: (3) 8 in. dia. discharge chutes. Overall dimensions: 54 in. L x 48 in. W x 70 in. H.