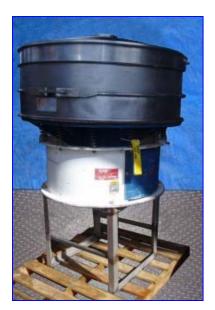

BF Gump Vibratory Sifter- 48 in. Model: CV-481, SN: CV-2703. (3) sifting stages. First stage: 45-1/2 in. dia. x 4 in. H sifting deck. Second stage: 45-1/2 in. dia. x 6 in. H sifting deck with 91-mesh wire sifting screen. Final stage: 45-1/2 in. dia. x 6 in. H sloping, sifting deck. Decks supported by (12) 1-3/4 in. dia. x 5 in. H springs. Baldor Industrial Motor, 1-1/2 hp, 1140 rpm, 230/460 V, 4.6/2.3 amps, 60 Hz, 3 phase. Inlets: (1) 7 in. dia. infeed, (1) 9 in. dia. infeed. Outlet: (3) 8 in. dia. discharge chutes. Overall dimensions: 54 in. L x 48 in. W x 70 in. H.