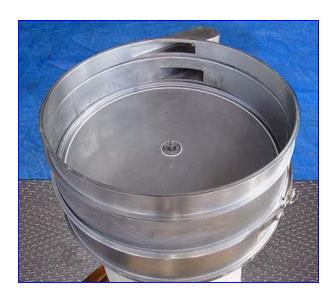

| BF Gump 48 in. Vibratory Sifter |                    |
|---------------------------------|--------------------|
| Mfg: BF Gump                    | Model: CV-481      |
| Stock No. HDDP144.3             | Serial No. CV-2703 |

BF Gump Vibratory Sifter- 48 in. Model: CV-481, SN: CV-2703. (3) sifting stages. First stage: 45-1/2 in. dia. x 4 in. H sifting deck. Second stage: 45-1/2 in. dia. x 6 in. H sifting deck with 91-mesh wire sifting screen. Final stage: 45-1/2 in. dia. x 6 in. H sloping, sifting deck. Decks supported by (12) 1-3/4 in. dia. x 5 in. H springs. Baldor Industrial Motor, 1-1/2 hp, 1140 rpm, 230/460 V, 4.6/2.3 amps, 60 Hz, 3 phase. Inlets: (1) 7 in. dia. infeed, (1) 9 in. dia. infeed. Outlet: (3) 8 in. dia. discharge chutes. Overall dimensions: 54 in. L x 48 in. W x 70 in. H.