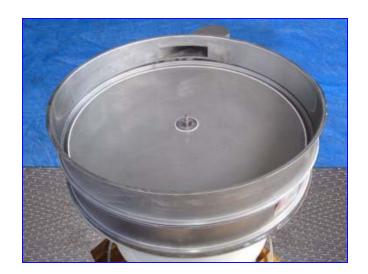

BF Gump Vibratory Sifter- 48 in. Model: CV-481, SN: CV-2703. (3) sifting stages. First stage: 45-1/2 in. dia. x 4 in. H sifting deck. Second stage: 45-1/2 in. dia. x 6 in. H sifting deck with 91-mesh wire sifting screen. Final stage: 45-1/2 in. dia. x 6 in. H sloping, sifting deck. Decks supported by (12) 1-3/4 in. dia. x 5 in. H springs. Baldor Industrial Motor, 1-1/2 hp, 1140 rpm, 230/460 V, 4.6/2.3 amps, 60 Hz, 3 phase. Inlets: (1) 7 in. dia. infeed, (1) 9 in. dia. infeed. Outlet: (3) 8 in. dia. discharge chutes. Overall dimensions: 54 in. L x 48 in. W x 70 in. H.