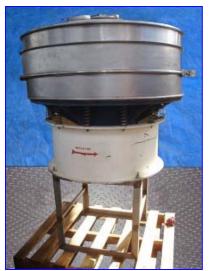

| BF Gump 48 in. Vibratory Sifter |                    |
|---------------------------------|--------------------|
| Mfg: BF Gump                    | Model: CV-481      |
| Stock No. HDDP144.3             | Serial No. CV-2703 |

BF Gump Vibratory Sifter- 48 in. Model: CV-481, SN: CV-2703. (3) sifting stages. First stage: 45-1/2 in. dia. x 4 in. H sifting deck. Second stage: 45-1/2 in. dia. x 6 in. H sifting deck with 91-mesh wire sifting screen. Final stage: 45-1/2 in. dia. x 6 in. H sloping, sifting deck. Decks supported by (12) 1-3/4 in. dia. x 5 in. H springs. Baldor Industrial Motor, 1-1/2 hp, 1140 rpm, 230/460 V, 4.6/2.3 amps, 60 Hz, 3 phase. Inlets: (1) 7 in. dia. infeed, (1) 9 in. dia. infeed. Outlet: (3) 8 in. dia. discharge chutes. Overall dimensions: 54 in. L x 48 in. W x 70 in. H.