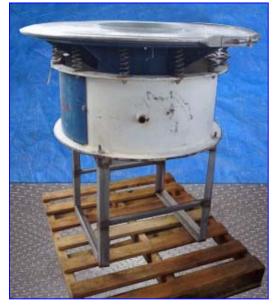

| BF Gump 48 in. Vibratory Sifter |                    |
|---------------------------------|--------------------|
| Mfg: BF Gump                    | Model: CV-481      |
| Stock No. HDDP144.3             | Serial No. CV-2703 |

BF Gump Vibratory Sifter- 48 in. Model: CV-481, SN: CV-2703. (3) sifting stages. First stage: 45-1/2 in. dia. x 4 in. H sifting deck. Second stage: 45-1/2 in. dia. x 6 in. H sifting deck with 91-mesh wire sifting screen. Final stage: 45-1/2 in. dia. x 6 in. H sloping, sifting deck. Decks supported by (12) 1-3/4 in. dia. x 5 in. H springs. Baldor Industrial Motor, 1-1/2 hp, 1140 rpm, 230/460 V, 4.6/2.3 amps, 60 Hz, 3 phase. Inlets: (1) 7 in. dia. infeed, (1) 9 in. dia. infeed. Outlet: (3) 8 in. dia. discharge chutes. Overall dimensions: 54 in. L x 48 in. W x 70 in. H.