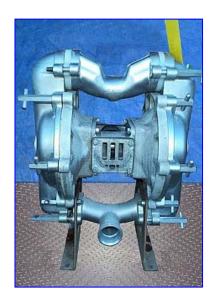

| Warren Rupp Stainless Steel Diaphragm Pump |               |
|--------------------------------------------|---------------|
| Mfg: Warren Rupp                           | Model: SSA2-A |
| Stock No. HDDP154.16                       | Serial No.    |

Warren Rupp Stainless Steel Diaphragm Pumps. Model: SSA2-A. Displacement Per Stroke: 0.43 gallons. Maximum Flow per minute: 140 gallons. Maximum solids handling: 2 in. Maximum Discharge pressure: 125 psi. Pipe size: 2 in. Overall dimensions: 21 in. L x 17 in. W x 26 in. H. (Spare parts available). Complete with SA2-A Flap Valve. Flap valve SA Series Sandpiper pumps are especially recommended for slurries and liquids with suspended solids. Flap-valves allow passage of suspended line-size solids without damage. Variable discharge porting options available on the 3 in. pump model.