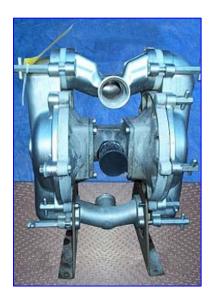

| Warren Rupp Stainless Steel Diaphragm Pump |               |
|--------------------------------------------|---------------|
| Mfg: Warren Rupp                           | Model: SSA2-A |
| Stock No. HDDP154.16                       | Serial No.    |

Warren Rupp Stainless Steel Diaphragm Pumps. Model: SSA2-A. Displacement Per Stroke: 0.43 gallons. Maximum Flow per minute: 140 gallons. Maximum solids handling: 2 in. Maximum Discharge pressure: 125 psi. Pipe size: 2 in. Overall dimensions: 21 in. L x 17 in. W x 26 in. H. (Spare parts available). Complete with SA2-A Flap Valve. Flap valve SA Series Sandpiper pumps are especially recommended for slurries and liquids with suspended solids. Flap-valves allow passage of suspended line-size solids without damage. Variable discharge porting options available on the 3 in. pump model.