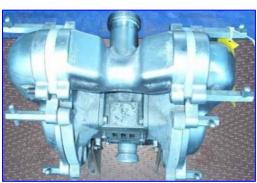

| Warren Rupp Stainless Steel Diaphragm Pump |               |
|--------------------------------------------|---------------|
| Mfg: Warren Rupp                           | Model: SSA2-A |
| Stock No. HDDP154.16                       | Serial No.    |

Warren Rupp Stainless Steel Diaphragm Pumps. Model: SSA2-A. Displacement Per Stroke: 0.43 gallons. Maximum Flow per minute: 140 gallons. Maximum solids handling: 2 in. Maximum Discharge pressure: 125 psi. Pipe size: 2 in. Overall dimensions: 21 in. L x 17 in. W x 26 in. H. (Spare parts available). Complete with SA2-A Flap Valve. Flap valve SA Series Sandpiper pumps are especially recommended for slurries and liquids with suspended solids. Flap-valves allow passage of suspended line-size solids without damage. Variable discharge porting options available on the 3 in. pump model.