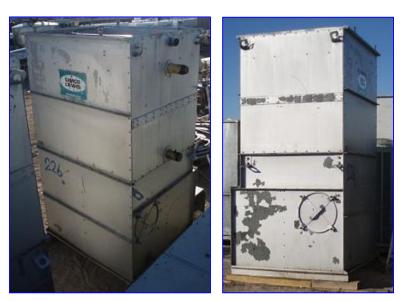

| Evapco (Cimco - Lewis contract) LS Series Evaporative Condenser – 100 Nominal Tons |                          |
|------------------------------------------------------------------------------------|--------------------------|
| Mfg: Evapco                                                                        | Model: LCC100            |
| Stock No. HDFD226.                                                                 | Serial No <u>.</u> 61578 |

Evapco (Cimco-Lewis contract) LS Series evaporative condenser . 100 nominal tons. Model: LCC100. S/N: 61578. Refrigerant: R-717. Rated for 71 tons at 96.3°F condensing with 20° suction and 78°F wet bulb. (2) Centrifugal fans. GEC Small Machines Motor, 7.5 hp, 1730 rpm, 575 V, 8.6 amps, 60 Hz, 3 phase. Inlets: (1) 3 in. dia. port (water), (1) 4 in. dia. refrigerant port. This is an Evapco unit built under contract by Cimco Lewis and conforms to Evapco model: LSC100. Known for very quiet operation, they are ideal for applications where noise is a concern and sound levels can further be reduced by various sound dampening packages available. The centrifugal fans can also operate against the static pressure loss of ductwork and are suitable for indoor installations, or those with inlet or outlet ductwork. Outlets: (1) 4 in. dia. port (drain), (1) 4 in. dia. refrigerant port. Overall dimensions: 7 ft. L x 6 ft. W x 10 ft. 11 in. H.