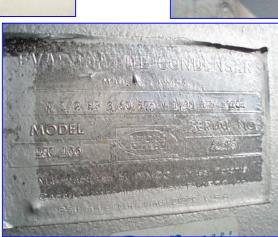

| Evapco (Cimco - Lewis contract) LS Series Evaporative Condenser – 100 Nominal Tons |                          |
|------------------------------------------------------------------------------------|--------------------------|
| Mfg: Evapco                                                                        | Model: LCC100            |
| Stock No. HDFD226.                                                                 | Serial No <u>.</u> 61578 |

Evapco (Cimco-Lewis contract) LS Series evaporative condenser . 100 nominal tons. Model: LCC100. S/N: 61578. Refrigerant: R-717. Rated for 71 tons at 96.3°F condensing with 20° suction and 78°F wet bulb. (2) Centrifugal fans. GEC Small Machines Motor, 7.5 hp, 1730 rpm, 575 V, 8.6 amps, 60 Hz, 3 phase. Inlets: (1) 3 in. dia. port (water), (1) 4 in. dia. refrigerant port. This is an Evapco unit built under contract by Cimco Lewis and conforms to Evapco model: LSC100. Known for very quiet operation, they are ideal for applications where noise is a concern and sound levels can further be reduced by various sound dampening packages available. The centrifugal fans can also operate against the static pressure loss of ductwork and are suitable for indoor installations, or those with inlet or outlet ductwork. Outlets: (1) 4 in. dia. port (drain), (1) 4 in. dia. refrigerant port. Overall dimensions: 7 ft. L x 6 ft. W x 10 ft. 11 in. H.