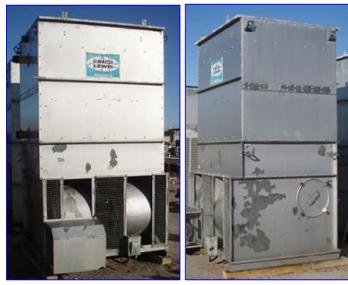

| Evapco (Cimco - Lewis contract) LS Series Evaporative Condenser – 100 Nominal Tons |                          |
|------------------------------------------------------------------------------------|--------------------------|
| Mfg: Evapco                                                                        | Model: LCC100            |
| Stock No. HDFD226.                                                                 | Serial No <u>.</u> 61578 |

Evapco (Cimco-Lewis contract) LS Series evaporative condenser . 100 nominal tons. Model: LCC100. S/N: 61578. Refrigerant: R-717. Rated for 71 tons at 96.3°F condensing with 20° suction and 78°F wet bulb. (2) Centrifugal fans. GEC Small Machines Motor, 7.5 hp, 1730 rpm, 575 V, 8.6 amps, 60 Hz, 3 phase. Inlets: (1) 3 in. dia. port (water), (1) 4 in. dia. refrigerant port. This is an Evapco unit built under contract by Cimco Lewis and conforms to Evapco model: LSC100. Known for very quiet operation, they are ideal for applications where noise is a concern and sound levels can further be reduced by various sound dampening packages available. The centrifugal fans can also operate against the static pressure loss of ductwork and are suitable for indoor installations, or those with inlet or outlet ductwork. Outlets: (1) 4 in. dia. port (drain), (1) 4 in. dia. refrigerant port. Overall dimensions: 7 ft. L x 6 ft. W x 10 ft. 11 in. H.