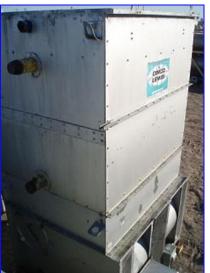

| Evapco (Cimco - Lewis contract) LS Series Evaporative Condenser – 100 Nominal Tons |                          |
|------------------------------------------------------------------------------------|--------------------------|
| Mfg: Evapco                                                                        | Model: LCC100            |
| Stock No. HDFD226.                                                                 | Serial No <u>.</u> 61578 |

Evapco (Cimco-Lewis contract) LS Series evaporative condenser . 100 nominal tons. Model: LCC100. S/N: 61578. Refrigerant: R-717. Rated for 71 tons at 96.3°F condensing with 20° suction and 78°F wet bulb. (2) Centrifugal fans. GEC Small Machines Motor, 7.5 hp, 1730 rpm, 575 V, 8.6 amps, 60 Hz, 3 phase. Inlets: (1) 3 in. dia. port (water), (1) 4 in. dia. refrigerant port. This is an Evapco unit built under contract by Cimco Lewis and conforms to Evapco model: LSC100. Known for very quiet operation, they are ideal for applications where noise is a concern and sound levels can further be reduced by various sound dampening packages available. The centrifugal fans can also operate against the static pressure loss of ductwork and are suitable for indoor installations, or those with inlet or outlet ductwork. Outlets: (1) 4 in. dia. port (drain), (1) 4 in. dia. refrigerant port. Overall dimensions: 7 ft. L x 6 ft. W x 10 ft. 11 in. H.