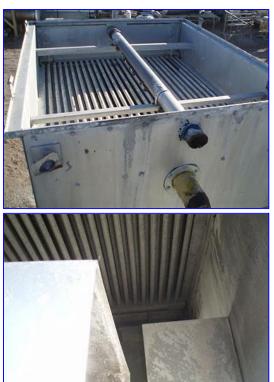

Evapco (Cimco-Lewis contract) LS Series evaporative condenser . 100 nominal tons. Model: LCC100. S/N: 61578. Refrigerant: R-717. Rated for 71 tons at 96.3°F condensing with 20° suction and 78°F wet bulb. (2) Centrifugal fans. GEC Small Machines Motor, 7.5 hp, 1730 rpm, 575 V, 8.6 amps, 60 Hz, 3 phase. Inlets: (1) 3 in. dia. port (water), (1) 4 in. dia. refrigerant port. This is an Evapco unit built under contract by Cimco Lewis and conforms to Evapco model: LSC100. Known for very quiet operation, they are ideal for applications where noise is a concern and sound levels can further be reduced by various sound dampening packages available. The centrifugal fans can also operate against the static pressure loss of ductwork and are suitable for indoor installations, or those with inlet or outlet ductwork. Outlets: (1) 4 in. dia. port (drain), (1) 4 in. dia. refrigerant port. Overall dimensions: 7 ft. L x 6 ft. W x 10 ft. 11 in. H.