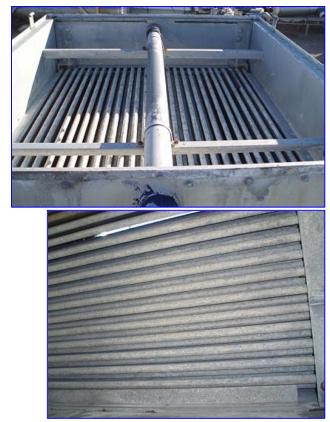

Evapco (Cimco-Lewis contract) LS Series evaporative condenser . 100 nominal tons. Model: LCC100. S/N: 61578. Refrigerant: R-717. Rated for 71 tons at 96.3°F condensing with 20° suction and 78°F wet bulb. (2) Centrifugal fans. GEC Small Machines Motor, 7.5 hp, 1730 rpm, 575 V, 8.6 amps, 60 Hz, 3 phase. Inlets: (1) 3 in. dia. port (water), (1) 4 in. dia. refrigerant port. This is an Evapco unit built under contract by Cimco Lewis and conforms to Evapco model: LSC100. Known for very quiet operation, they are ideal for applications where noise is a concern and sound levels can further be reduced by various sound dampening packages available. The centrifugal fans can also operate against the static pressure loss of ductwork and are suitable for indoor installations, or those with inlet or outlet ductwork. Outlets: (1) 4 in. dia. port (drain), (1) 4 in. dia. refrigerant port. Overall dimensions: 7 ft. L x 6 ft. W x 10 ft. 11 in. H.