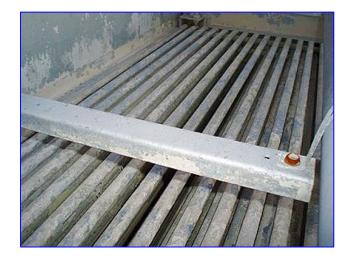

Evapco (Cimco-Lewis contract) LS Series evaporative condenser . 100 nominal tons. Model: LCC100. S/N: 61579. Refrigerant: R-717. Rated for 71 tons at 96.3°F condensing with 20° suction and 78°F wet bulb. (2) Centrifugal fans. GEC Small Machines Motor, 7.5 hp, 1730 rpm, 575 V, 8.6 amps, 60 Hz, 3 phase. Inlets: (1) 3 in. dia. port (water), (1) 4 in. dia. refrigerant port. This is an Evapco unit built under contract by Cimco Lewis and conforms to Evapco model: LSC100. Known for very quiet operation, they are ideal for applications where noise is a concern and sound levels can further be reduced by various sound dampening packages available. The centrifugal fans can also operate against the static pressure loss of ductwork and are suitable for indoor installations, or those with inlet or outlet ductwork. Outlets: (1) 4 in. dia. port (drain), (1) 4 in. dia. refrigerant port. Overall dimensions: 7 ft. L x 6 ft. W x 10 ft. 11 in. H.