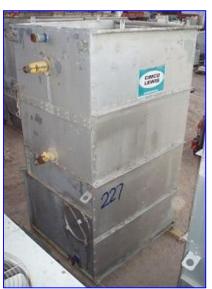

| Evapco (Cimco - Lewis contract) LS Series Evaporative Condenser – 100 Nominal Tons |                          |
|------------------------------------------------------------------------------------|--------------------------|
| Mfg: Cimco Lewis Refrigeration                                                     | Model: LCC100            |
| Stock No. HDFD227.                                                                 | Serial No <u>.</u> 61579 |

Evapco (Cimco-Lewis contract) LS Series evaporative condenser . 100 nominal tons. Model: LCC100. S/N: 61579. Refrigerant: R-717. Rated for 71 tons at 96.3°F condensing with 20° suction and 78°F wet bulb. (2) Centrifugal fans. GEC Small Machines Motor, 7.5 hp, 1730 rpm, 575 V, 8.6 amps, 60 Hz, 3 phase. Inlets: (1) 3 in. dia. port (water), (1) 4 in. dia. refrigerant port. This is an Evapco unit built under contract by Cimco Lewis and conforms to Evapco model: LSC100. Known for very quiet operation, they are ideal for applications where noise is a concern and sound levels can further be reduced by various sound dampening packages available. The centrifugal fans can also operate against the static pressure loss of ductwork and are suitable for indoor installations, or those with inlet or outlet ductwork. Outlets: (1) 4 in. dia. port (drain), (1) 4 in. dia. refrigerant port. Overall dimensions: 7 ft. L x 6 ft. W x 10 ft. 11 in. H.