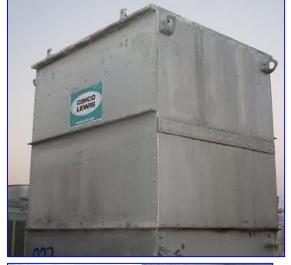

| Evapco (Cimco - Lewis contract) LS Series Evaporative Condenser – 100 Nominal Tons |                          |
|------------------------------------------------------------------------------------|--------------------------|
| Mfg: Cimco Lewis Refrigeration                                                     | Model: LCC100            |
| Stock No. HDFD227.                                                                 | Serial No <u>.</u> 61579 |

Evapco (Cimco-Lewis contract) LS Series evaporative condenser . 100 nominal tons. Model: LCC100. S/N: 61579. Refrigerant: R-717. Rated for 71 tons at 96.3°F condensing with 20° suction and 78°F wet bulb. (2) Centrifugal fans. GEC Small Machines Motor, 7.5 hp, 1730 rpm, 575 V, 8.6 amps, 60 Hz, 3 phase. Inlets: (1) 3 in. dia. port (water), (1) 4 in. dia. refrigerant port. This is an Evapco unit built under contract by Cimco Lewis and conforms to Evapco model: LSC100. Known for very quiet operation, they are ideal for applications where noise is a concern and sound levels can further be reduced by various sound dampening packages available. The centrifugal fans can also operate against the static pressure loss of ductwork and are suitable for indoor installations, or those with inlet or outlet ductwork. Outlets: (1) 4 in. dia. port (drain), (1) 4 in. dia. refrigerant port. Overall dimensions: 7 ft. L x 6 ft. W x 10 ft. 11 in. H.