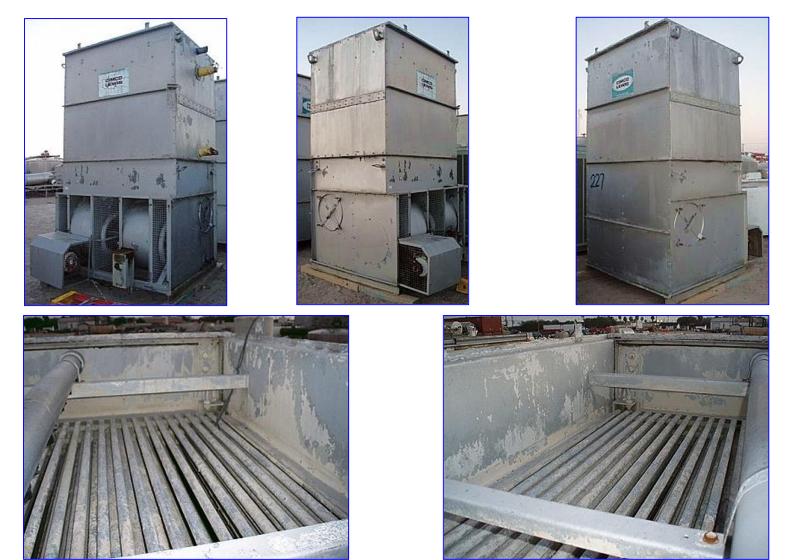

| Evapco (Cimco - Lewis contract) LS Series Evaporative Condenser – 100 Nominal Tons |                          |
|------------------------------------------------------------------------------------|--------------------------|
| Mfg: Cimco Lewis Refrigeration                                                     | Model: LCC100            |
| Stock No. HDFD227.                                                                 | Serial No <u>.</u> 61579 |

Evapco (Cimco-Lewis contract) LS Series evaporative condenser . 100 nominal tons. Model: LCC100. S/N: 61579. Refrigerant: R-717. Rated for 71 tons at 96.3°F condensing with 20° suction and 78°F wet bulb. (2) Centrifugal fans. GEC Small Machines Motor, 7.5 hp, 1730 rpm, 575 V, 8.6 amps, 60 Hz, 3 phase. Inlets: (1) 3 in. dia. port (water), (1) 4 in. dia. refrigerant port. This is an Evapco unit built under contract by Cimco Lewis and conforms to Evapco model: LSC100. Known for very quiet operation, they are ideal for applications where noise is a concern and sound levels can further be reduced by various sound dampening packages available. The centrifugal fans can also operate against the static pressure loss of ductwork and are suitable for indoor installations, or those with inlet or outlet ductwork. Outlets: (1) 4 in. dia. port (drain), (1) 4 in. dia. refrigerant port. Overall dimensions: 7 ft. L x 6 ft. W x 10 ft. 11 in. H.