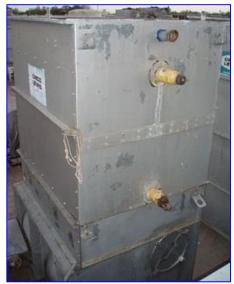

| Evapco (Cimco - Lewis contract) LS Series Evaporative Condenser – 100 Nominal Tons |                          |
|------------------------------------------------------------------------------------|--------------------------|
| Mfg: Cimco Lewis Refrigeration                                                     | Model: LCC100            |
| Stock No. HDFD227.                                                                 | Serial No <u>.</u> 61579 |

Evapco (Cimco-Lewis contract) LS Series evaporative condenser . 100 nominal tons. Model: LCC100. S/N: 61579. Refrigerant: R-717. Rated for 71 tons at 96.3°F condensing with 20° suction and 78°F wet bulb. (2) Centrifugal fans. GEC Small Machines Motor, 7.5 hp, 1730 rpm, 575 V, 8.6 amps, 60 Hz, 3 phase. Inlets: (1) 3 in. dia. port (water), (1) 4 in. dia. refrigerant port. This is an Evapco unit built under contract by Cimco Lewis and conforms to Evapco model: LSC100. Known for very quiet operation, they are ideal for applications where noise is a concern and sound levels can further be reduced by various sound dampening packages available. The centrifugal fans can also operate against the static pressure loss of ductwork and are suitable for indoor installations, or those with inlet or outlet ductwork. Outlets: (1) 4 in. dia. port (drain), (1) 4 in. dia. refrigerant port. Overall dimensions: 7 ft. L x 6 ft. W x 10 ft. 11 in. H.