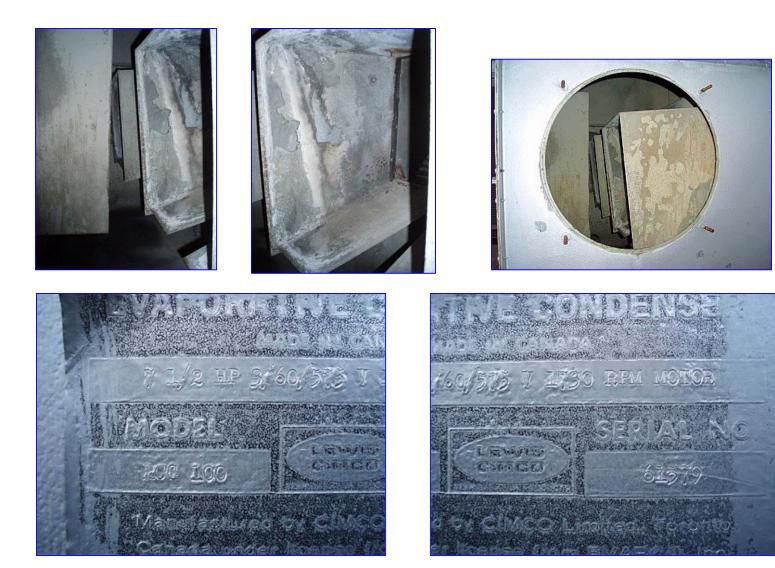

| Evapco (Cimco - Lewis contract) LS Series Evaporative Condenser – 100 Nominal Tons |                          |
|------------------------------------------------------------------------------------|--------------------------|
| Mfg: Cimco Lewis Refrigeration                                                     | Model: LCC100            |
| Stock No. HDFD227.                                                                 | Serial No <u>.</u> 61579 |

Evapco (Cimco-Lewis contract) LS Series evaporative condenser . 100 nominal tons. Model: LCC100. S/N: 61579. Refrigerant: R-717. Rated for 71 tons at 96.3°F condensing with 20° suction and 78°F wet bulb. (2) Centrifugal fans. GEC Small Machines Motor, 7.5 hp, 1730 rpm, 575 V, 8.6 amps, 60 Hz, 3 phase. Inlets: (1) 3 in. dia. port (water), (1) 4 in. dia. refrigerant port. This is an Evapco unit built under contract by Cimco Lewis and conforms to Evapco model: LSC100. Known for very quiet operation, they are ideal for applications where noise is a concern and sound levels can further be reduced by various sound dampening packages available. The centrifugal fans can also operate against the static pressure loss of ductwork and are suitable for indoor installations, or those with inlet or outlet ductwork. Outlets: (1) 4 in. dia. port (drain), (1) 4 in. dia. refrigerant port. Overall dimensions: 7 ft. L x 6 ft. W x 10 ft. 11 in. H.