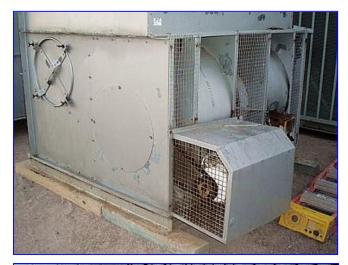

Evapco (Cimco-Lewis contract) LS Series evaporative condenser . 100 nominal tons. Model: LCC100. S/N: 61579. Refrigerant: R-717. Rated for 71 tons at 96.3°F condensing with 20° suction and 78°F wet bulb. (2) Centrifugal fans. GEC Small Machines Motor, 7.5 hp, 1730 rpm, 575 V, 8.6 amps, 60 Hz, 3 phase. Inlets: (1) 3 in. dia. port (water), (1) 4 in. dia. refrigerant port. This is an Evapco unit built under contract by Cimco Lewis and conforms to Evapco model: LSC100. Known for very quiet operation, they are ideal for applications where noise is a concern and sound levels can further be reduced by various sound dampening packages available. The centrifugal fans can also operate against the static pressure loss of ductwork and are suitable for indoor installations, or those with inlet or outlet ductwork. Outlets: (1) 4 in. dia. port (drain), (1) 4 in. dia. refrigerant port. Overall dimensions: 7 ft. L x 6 ft. W x 10 ft. 11 in. H.