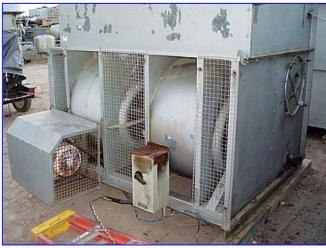

| Evapco (Cimco - Lewis contract) LS Series Evaporative Condenser – 100 Nominal Tons |                          |
|------------------------------------------------------------------------------------|--------------------------|
| Mfg: Cimco Lewis Refrigeration                                                     | Model: LCC100            |
| Stock No. HDFD227.                                                                 | Serial No <u>.</u> 61579 |

Evapco (Cimco-Lewis contract) LS Series evaporative condenser . 100 nominal tons. Model: LCC100. S/N: 61579. Refrigerant: R-717. Rated for 71 tons at 96.3°F condensing with 20° suction and 78°F wet bulb. (2) Centrifugal fans. GEC Small Machines Motor, 7.5 hp, 1730 rpm, 575 V, 8.6 amps, 60 Hz, 3 phase. Inlets: (1) 3 in. dia. port (water), (1) 4 in. dia. refrigerant port. This is an Evapco unit built under contract by Cimco Lewis and conforms to Evapco model: LSC100. Known for very quiet operation, they are ideal for applications where noise is a concern and sound levels can further be reduced by various sound dampening packages available. The centrifugal fans can also operate against the static pressure loss of ductwork and are suitable for indoor installations, or those with inlet or outlet ductwork. Outlets: (1) 4 in. dia. port (drain), (1) 4 in. dia. refrigerant port. Overall dimensions: 7 ft. L x 6 ft. W x 10 ft. 11 in. H.