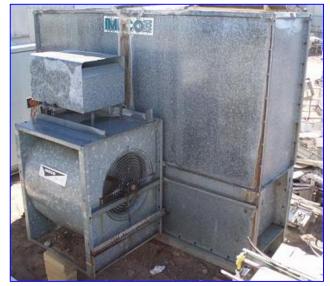

| 1992 Imeco Evaporative Condenser |                           |
|----------------------------------|---------------------------|
| Mfg: Imeco                       | Model: XLC85              |
| Stock No. HDFD229.               | Serial No <u>.</u> 190-21 |

1992 Imeco Evaporative Condenser. Model: XLC85. S/N: 190-21. Refrigerant: R717. Capacity: 57 tons. Wet Bulb Temp: 78.0 °F. Condenser Temp: 95.0 °F. Condenser Pressure 181.0 psig. The XLC condenser is recommended in situations where close control of condensing pressure is desired. This model offers quiet-operating centrifugal fans as well as optional capacity control dampers. Overall Dimensions: 10ft. 2in. L x 10ft. W x 8 ft. 11 in. H. (ACN139-92).