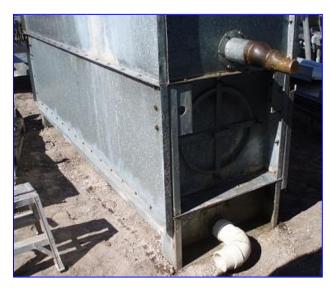

| 1992 Imeco Evaporative Condenser |                           |
|----------------------------------|---------------------------|
| Mfg: Imeco                       | Model: XLC85              |
| Stock No. HDFD229.               | Serial No <u>.</u> 190-21 |

1992 Imeco Evaporative Condenser. Model: XLC85. S/N: 190-21. Refrigerant: R717. Capacity: 57 tons. Wet Bulb Temp: 78.0 °F. Condenser Temp: 95.0 °F. Condenser Pressure 181.0 psig. The XLC condenser is recommended in situations where close control of condensing pressure is desired. This model offers quiet-operating centrifugal fans as well as optional capacity control dampers. Overall Dimensions: 10ft. 2in. L x 10ft. W x 8 ft. 11 in. H. (ACN139-92).