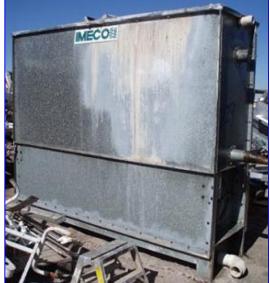

| 1992 Imeco Evaporative Condenser |                           |
|----------------------------------|---------------------------|
| Mfg: Imeco                       | Model: XLC85              |
| Stock No. HDFD229.               | Serial No <u>.</u> 190-21 |

1992 Imeco Evaporative Condenser. Model: XLC85. S/N: 190-21. Refrigerant: R717. Capacity: 57 tons. Wet Bulb Temp: 78.0 °F. Condenser Temp: 95.0 °F. Condenser Pressure 181.0 psig. The XLC condenser is recommended in situations where close control of condensing pressure is desired. This model offers quiet-operating centrifugal fans as well as optional capacity control dampers. Overall Dimensions: 10ft. 2in. L x 10ft. W x 8 ft. 11 in. H. (ACN139-92).