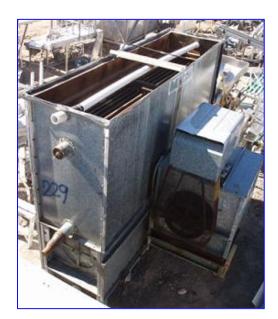

| 1992 Imeco Evaporative Condenser |                           |
|----------------------------------|---------------------------|
| Mfg: Imeco                       | Model: XLC85              |
| Stock No. HDFD229.               | Serial No <u>.</u> 190-21 |

1992 Imeco Evaporative Condenser. Model: XLC85. S/N: 190-21. Refrigerant: R717. Capacity: 57 tons. Wet Bulb Temp: 78.0 °F. Condenser Temp: 95.0 °F. Condenser Pressure 181.0 psig. The XLC condenser is recommended in situations where close control of condensing pressure is desired. This model offers quiet-operating centrifugal fans as well as optional capacity control dampers. Overall Dimensions: 10ft. 2in. L x 10ft. W x 8 ft. 11 in. H. (ACN139-92).