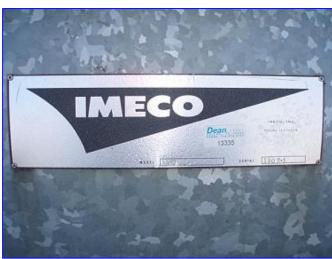

| 1992 Imeco Evaporative Condenser |                           |
|----------------------------------|---------------------------|
| Mfg: Imeco                       | Model: XLC85              |
| Stock No. HDFD229.               | Serial No <u>.</u> 190-21 |

1992 Imeco Evaporative Condenser. Model: XLC85. S/N: 190-21. Refrigerant: R717. Capacity: 57 tons. Wet Bulb Temp: 78.0 °F. Condenser Temp: 95.0 °F. Condenser Pressure 181.0 psig. The XLC condenser is recommended in situations where close control of condensing pressure is desired. This model offers quiet-operating centrifugal fans as well as optional capacity control dampers. Overall Dimensions: 10ft. 2in. L x 10ft. W x 8 ft. 11 in. H. (ACN139-92).