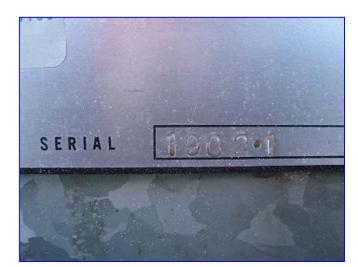

| 1992 Imeco Evaporative Condenser |                           |
|----------------------------------|---------------------------|
| Mfg: Imeco                       | Model: XLC85              |
| Stock No. HDFD229.               | Serial No <u>.</u> 190-21 |

1992 Imeco Evaporative Condenser. Model: XLC85. S/N: 190-21. Refrigerant: R717. Capacity: 57 tons. Wet Bulb Temp: 78.0 °F. Condenser Temp: 95.0 °F. Condenser Pressure 181.0 psig. The XLC condenser is recommended in situations where close control of condensing pressure is desired. This model offers quiet-operating centrifugal fans as well as optional capacity control dampers. Overall Dimensions: 10ft. 2in. L x 10ft. W x 8 ft. 11 in. H. (ACN139-92).