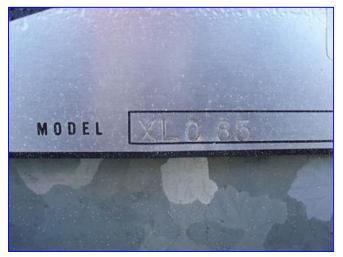

| 1992 Imeco Evaporative Condenser |                           |
|----------------------------------|---------------------------|
| Mfg: Imeco                       | Model: XLC85              |
| Stock No. HDFD229.               | Serial No <u>.</u> 190-21 |

1992 Imeco Evaporative Condenser. Model: XLC85. S/N: 190-21. Refrigerant: R717. Capacity: 57 tons. Wet Bulb Temp: 78.0 °F. Condenser Temp: 95.0 °F. Condenser Pressure 181.0 psig. The XLC condenser is recommended in situations where close control of condensing pressure is desired. This model offers quiet-operating centrifugal fans as well as optional capacity control dampers. Overall Dimensions: 10ft. 2in. L x 10ft. W x 8 ft. 11 in. H. (ACN139-92).