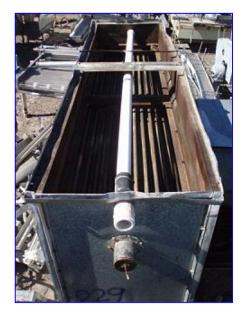

| 1992 Imeco Evaporative Condenser |                           |
|----------------------------------|---------------------------|
| Mfg: Imeco                       | Model: XLC85              |
| Stock No. HDFD229.               | Serial No <u>.</u> 190-21 |

1992 Imeco Evaporative Condenser. Model: XLC85. S/N: 190-21. Refrigerant: R717. Capacity: 57 tons. Wet Bulb Temp: 78.0 °F. Condenser Temp: 95.0 °F. Condenser Pressure 181.0 psig. The XLC condenser is recommended in situations where close control of condensing pressure is desired. This model offers quiet-operating centrifugal fans as well as optional capacity control dampers. Overall Dimensions: 10ft. 2in. L x 10ft. W x 8 ft. 11 in. H. (ACN139-92).