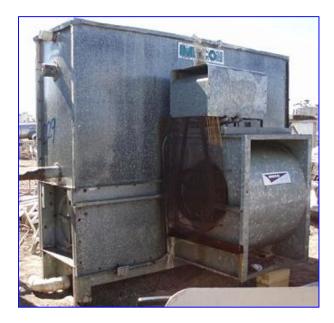

| 1992 Imeco Evaporative Condenser |                           |
|----------------------------------|---------------------------|
| Mfg: Imeco                       | Model: XLC85              |
| Stock No. HDFD229.               | Serial No <u>.</u> 190-21 |

1992 Imeco Evaporative Condenser. Model: XLC85. S/N: 190-21. Refrigerant: R717. Capacity: 57 tons. Wet Bulb Temp: 78.0 °F. Condenser Temp: 95.0 °F. Condenser Pressure 181.0 psig. The XLC condenser is recommended in situations where close control of condensing pressure is desired. This model offers quiet-operating centrifugal fans as well as optional capacity control dampers. Overall Dimensions: 10ft. 2in. L x 10ft. W x 8 ft. 11 in. H. (ACN139-92).