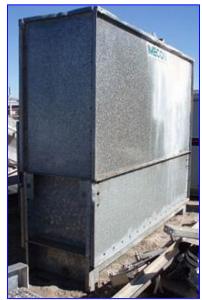

| 1992 Imeco Evaporative Condenser |                           |
|----------------------------------|---------------------------|
| Mfg: Imeco                       | Model: XLC85              |
| Stock No. HDFD229.               | Serial No <u>.</u> 190-21 |

1992 Imeco Evaporative Condenser. Model: XLC85. S/N: 190-21. Refrigerant: R717. Capacity: 57 tons. Wet Bulb Temp: 78.0 °F. Condenser Temp: 95.0 °F. Condenser Pressure 181.0 psig. The XLC condenser is recommended in situations where close control of condensing pressure is desired. This model offers quiet-operating centrifugal fans as well as optional capacity control dampers. Overall Dimensions: 10ft. 2in. L x 10ft. W x 8 ft. 11 in. H. (ACN139-92).