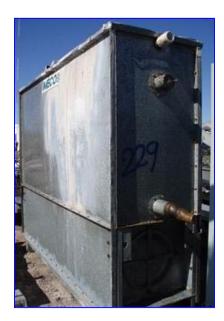

| 1992 Imeco Evaporative Condenser |                           |
|----------------------------------|---------------------------|
| Mfg: Imeco                       | Model: XLC85              |
| Stock No. HDFD229.               | Serial No <u>.</u> 190-21 |

1992 Imeco Evaporative Condenser. Model: XLC85. S/N: 190-21. Refrigerant: R717. Capacity: 57 tons. Wet Bulb Temp: 78.0 °F. Condenser Temp: 95.0 °F. Condenser Pressure 181.0 psig. The XLC condenser is recommended in situations where close control of condensing pressure is desired. This model offers quiet-operating centrifugal fans as well as optional capacity control dampers. Overall Dimensions: 10ft. 2in. L x 10ft. W x 8 ft. 11 in. H. (ACN139-92).