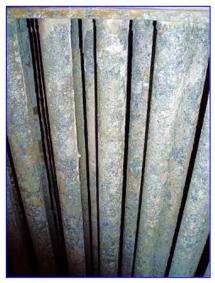

Baltimore Aircoil Company Evaporative Condenser. Refrigerant: Ammonia. Estimated tonnage: 300. 24 rows of tubes @ total of 576 tubes. (6) Centrifugal fans. Hawker-Siddeley Motor, 10 hp, 1770 rpm, 575 V, 10.4 amps, 60 Hz, 3 phase. Brook-Compton Motor, 10 hp, 1720 rpm, 575 V, 10.4 amps, 60 Hz, 3 phase. Inlets: (2) 4 in. dia. refrigerant ports. Outlets: (2) 2 in. dia. refrigerant ports, (1) 6 in. dia. port (pan drain). Overall dimensions: 12 ft. 2 in. L x 9 ft. 1 in. W x 10 ft. 7 in. H.