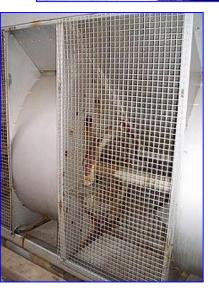

Baltimore Aircoil Company Evaporative Condenser. Refrigerant: Ammonia. Estimated tonnage: 300. 24 rows of tubes @ total of 576 tubes. (6) Centrifugal fans. Hawker-Siddeley Motor, 10 hp, 1770 rpm, 575 V, 10.4 amps, 60 Hz, 3 phase. Brook-Compton Motor, 10 hp, 1720 rpm, 575 V, 10.4 amps, 60 Hz, 3 phase. Inlets: (2) 4 in. dia. refrigerant ports. Outlets: (2) 2 in. dia. refrigerant ports, (1) 6 in. dia. port (pan drain). Overall dimensions: 12 ft. 2 in. L x 9 ft. 1 in. W x 10 ft. 7 in. H.