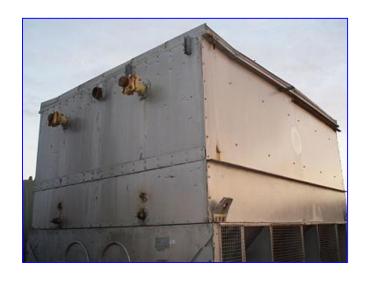

| Baltimore Aircoil Company Evaporative Condenser |                    |
|-------------------------------------------------|--------------------|
| Mfg: Baltimore Aircoil Company                  | Model:             |
| Stock No. HDFD231.56a                           | Serial No <u>.</u> |

Baltimore Aircoil Company Evaporative Condenser. Refrigerant: Ammonia. Estimated tonnage: 300. 24 rows of tubes @ total of 576 tubes. (6) Centrifugal fans. Hawker-Siddeley Motor, 10 hp, 1770 rpm, 575 V, 10.4 amps, 60 Hz, 3 phase. Brook-Compton Motor, 10 hp, 1720 rpm, 575 V, 10.4 amps, 60 Hz, 3 phase. Inlets: (2) 4 in. dia. refrigerant ports. Outlets: (2) 2 in. dia. refrigerant ports, (1) 6 in. dia. port (pan drain). Overall dimensions: 12 ft. 2 in. L x 9 ft. 1 in. W x 10 ft. 7 in. H.