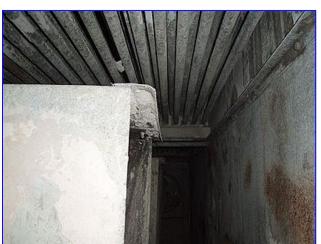

Baltimore Aircoil Company Evaporative Condenser. Refrigerant: Ammonia. Estimated tonnage: 300. 24 rows of tubes @ total of 576 tubes. (6) Centrifugal fans. Hawker-Siddeley Motor, 10 hp, 1770 rpm, 575 V, 10.4 amps, 60 Hz, 3 phase. Brook-Compton Motor, 10 hp, 1720 rpm, 575 V, 10.4 amps, 60 Hz, 3 phase. Inlets: (2) 4 in. dia. refrigerant ports. Outlets: (2) 2 in. dia. refrigerant ports, (1) 6 in. dia. port (pan drain). Overall dimensions: 12 ft. 2 in. L x 9 ft. 1 in. W x 10 ft. 7 in. H.