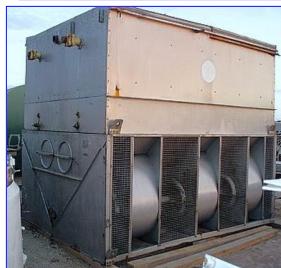

| Baltimore Aircoil Company Evaporative Condenser |                    |
|-------------------------------------------------|--------------------|
| Mfg: Baltimore Aircoil Company                  | Model:             |
| Stock No. HDFD231.56a                           | Serial No <u>.</u> |

Baltimore Aircoil Company Evaporative Condenser. Refrigerant: Ammonia. Estimated tonnage: 300. 24 rows of tubes @ total of 576 tubes. (6) Centrifugal fans. Hawker-Siddeley Motor, 10 hp, 1770 rpm, 575 V, 10.4 amps, 60 Hz, 3 phase. Brook-Compton Motor, 10 hp, 1720 rpm, 575 V, 10.4 amps, 60 Hz, 3 phase. Inlets: (2) 4 in. dia. refrigerant ports. Outlets: (2) 2 in. dia. refrigerant ports, (1) 6 in. dia. port (pan drain). Overall dimensions: 12 ft. 2 in. L x 9 ft. 1 in. W x 10 ft. 7 in. H.