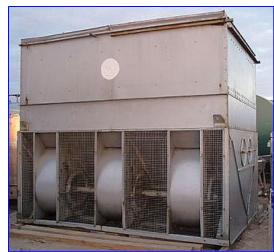

| Baltimore Aircoil Company Evaporative Condenser |                    |
|-------------------------------------------------|--------------------|
| Mfg: Baltimore Aircoil Company                  | Model:             |
| Stock No. HDFD231.56a                           | Serial No <u>.</u> |

Baltimore Aircoil Company Evaporative Condenser. Refrigerant: Ammonia. Estimated tonnage: 300. 24 rows of tubes @ total of 576 tubes. (6) Centrifugal fans. Hawker-Siddeley Motor, 10 hp, 1770 rpm, 575 V, 10.4 amps, 60 Hz, 3 phase. Brook-Compton Motor, 10 hp, 1720 rpm, 575 V, 10.4 amps, 60 Hz, 3 phase. Inlets: (2) 4 in. dia. refrigerant ports. Outlets: (2) 2 in. dia. refrigerant ports, (1) 6 in. dia. port (pan drain). Overall dimensions: 12 ft. 2 in. L x 9 ft. 1 in. W x 10 ft. 7 in. H.