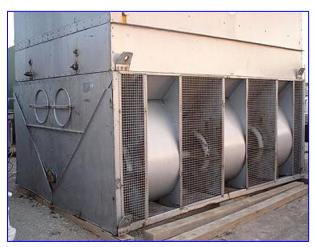

| Baltimore Aircoil Company Evaporative Condenser |                    |
|-------------------------------------------------|--------------------|
| Mfg: Baltimore Aircoil Company                  | Model:             |
| Stock No. HDFD231.56a                           | Serial No <u>.</u> |

Baltimore Aircoil Company Evaporative Condenser. Refrigerant: Ammonia. Estimated tonnage: 300. 24 rows of tubes @ total of 576 tubes. (6) Centrifugal fans. Hawker-Siddeley Motor, 10 hp, 1770 rpm, 575 V, 10.4 amps, 60 Hz, 3 phase. Brook-Compton Motor, 10 hp, 1720 rpm, 575 V, 10.4 amps, 60 Hz, 3 phase. Inlets: (2) 4 in. dia. refrigerant ports. Outlets: (2) 2 in. dia. refrigerant ports, (1) 6 in. dia. port (pan drain). Overall dimensions: 12 ft. 2 in. L x 9 ft. 1 in. W x 10 ft. 7 in. H.