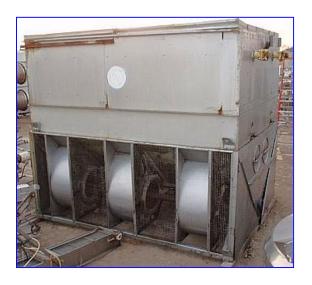

| Baltimore Aircoil Company Evaporative Condenser |                    |
|-------------------------------------------------|--------------------|
| Mfg: Baltimore Aircoil Company                  | Model:             |
| Stock No. HDFD231.56a                           | Serial No <u>.</u> |

Baltimore Aircoil Company Evaporative Condenser. Refrigerant: Ammonia. Estimated tonnage: 300. 24 rows of tubes @ total of 576 tubes. (6) Centrifugal fans. Hawker-Siddeley Motor, 10 hp, 1770 rpm, 575 V, 10.4 amps, 60 Hz, 3 phase. Brook-Compton Motor, 10 hp, 1720 rpm, 575 V, 10.4 amps, 60 Hz, 3 phase. Inlets: (2) 4 in. dia. refrigerant ports. Outlets: (2) 2 in. dia. refrigerant ports, (1) 6 in. dia. port (pan drain). Overall dimensions: 12 ft. 2 in. L x 9 ft. 1 in. W x 10 ft. 7 in. H.