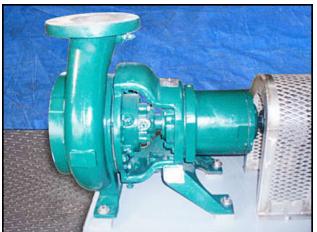

| Worthington-Dresser Centrifugal Pump |                    |
|--------------------------------------|--------------------|
| Mfg: Worthington-Dresser             | Model: D1011       |
| Stock No: HDFD389.11a                | Serial No: Y698439 |

Worthington-Dresser Centrifugal Pump. Model: D1011. S/N: Y698439. Size: 6x4x8. Flow rate for new pump is 1,100 rpm with required horsepower and pressure. Discuss with salesperson your process and product to determine if this refurbished pump should handle your specific duty. Impeller diameter: 7-7/8 in. Lincoln motor, 75 hp, 3520 rpm, 230/460 V, 176/88 amps, 60 Hz, 3 phase. Inlets: (1) 6 in. dia. flanged port. Outlets: (1) 4 in. dia. flanged. Overall dimensions: 4 ft. 3 in. L x 1 ft. 10 in. W x 1 ft.9 in. H.