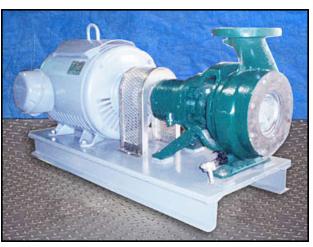

| Worthington-Dresser Centrifugal Pump |                    |
|--------------------------------------|--------------------|
| Mfg: Worthington-Dresser             | Model: D1011       |
| Stock No: HDFD389.11a                | Serial No: Y698439 |

Worthington-Dresser Centrifugal Pump. Model: D1011. S/N: Y698439. Size: 6x4x8. Flow rate for new pump is 1,100 rpm with required horsepower and pressure. Discuss with salesperson your process and product to determine if this refurbished pump should handle your specific duty. Impeller diameter: 7-7/8 in. Lincoln motor, 75 hp, 3520 rpm, 230/460 V, 176/88 amps, 60 Hz, 3 phase. Inlets: (1) 6 in. dia. flanged port. Outlets: (1) 4 in. dia. flanged. Overall dimensions: 4 ft. 3 in. L x 1 ft. 10 in. W x 1 ft.9 in. H.