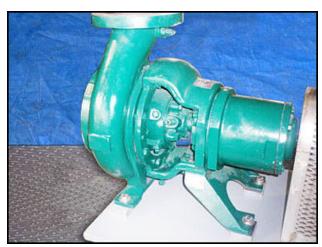

Worthington-Dresser Centrifugal Pump. Model: D1011. S/N: Y698439. Size: 6x4x8. Flow rate for new pump is 1,100 rpm with required horsepower and pressure. Discuss with salesperson your process and product to determine if this refurbished pump should handle your specific duty. Impeller diameter: 7-7/8 in. Lincoln motor, 75 hp, 3520 rpm, 230/460 V, 176/88 amps, 60 Hz, 3 phase. Inlets: (1) 6 in. dia. flanged port. Outlets: (1) 4 in. dia. flanged. Overall dimensions: 4 ft. 3 in. L x 1 ft. 10 in. W x 1 ft.9 in. H.