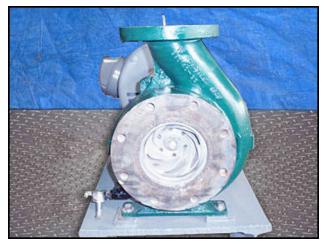

| Worthington-Dresser Centrifugal Pump |                    |
|--------------------------------------|--------------------|
| Mfg: Worthington-Dresser             | Model: D1011       |
| Stock No: HDFD389.11a                | Serial No: Y698439 |

Worthington-Dresser Centrifugal Pump. Model: D1011. S/N: Y698439. Size: 6x4x8. Flow rate for new pump is 1,100 rpm with required horsepower and pressure. Discuss with salesperson your process and product to determine if this refurbished pump should handle your specific duty. Impeller diameter: 7-7/8 in. Lincoln motor, 75 hp, 3520 rpm, 230/460 V, 176/88 amps, 60 Hz, 3 phase. Inlets: (1) 6 in. dia. flanged port. Outlets: (1) 4 in. dia. flanged. Overall dimensions: 4 ft. 3 in. L x 1 ft. 10 in. W x 1 ft.9 in. H.