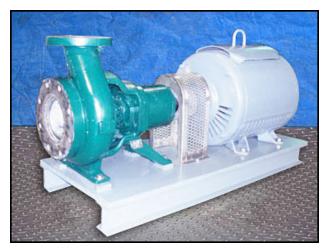

| Worthington-Dresser Centrifugal Pump |                    |
|--------------------------------------|--------------------|
| Mfg: Worthington-Dresser             | Model: D1011       |
| Stock No: HDFD389.11a                | Serial No: Y698439 |

Worthington-Dresser Centrifugal Pump. Model: D1011. S/N: Y698439. Size: 6x4x8. Flow rate for new pump is 1,100 rpm with required horsepower and pressure. Discuss with salesperson your process and product to determine if this refurbished pump should handle your specific duty. Impeller diameter: 7-7/8 in. Lincoln motor, 75 hp, 3520 rpm, 230/460 V, 176/88 amps, 60 Hz, 3 phase. Inlets: (1) 6 in. dia. flanged port. Outlets: (1) 4 in. dia. flanged. Overall dimensions: 4 ft. 3 in. L x 1 ft. 10 in. W x 1 ft.9 in. H.