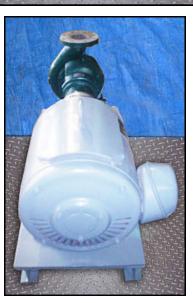

| Worthington-Dresser Centrifugal Pump |                    |
|--------------------------------------|--------------------|
| Mfg: Worthington-Dresser             | Model: D1011       |
| Stock No: HDFD389.11a                | Serial No: Y698439 |

Worthington-Dresser Centrifugal Pump. Model: D1011. S/N: Y698439. Size: 6x4x8. Flow rate for new pump is 1,100 rpm with required horsepower and pressure. Discuss with salesperson your process and product to determine if this refurbished pump should handle your specific duty. Impeller diameter: 7-7/8 in. Lincoln motor, 75 hp, 3520 rpm, 230/460 V, 176/88 amps, 60 Hz, 3 phase. Inlets: (1) 6 in. dia. flanged port. Outlets: (1) 4 in. dia. flanged. Overall dimensions: 4 ft. 3 in. L x 1 ft. 10 in. W x 1 ft.9 in. H.