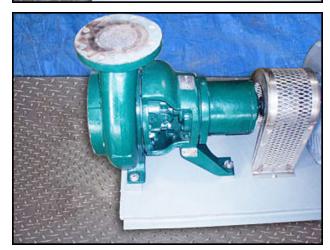

Worthington-Dresser Centrifugal Pump. Model: D1011. S/N: Y698439. Size: 6x4x8. Flow rate for new pump is 1,100 rpm with required horsepower and pressure. Discuss with salesperson your process and product to determine if this refurbished pump should handle your specific duty. Impeller diameter: 7-7/8 in. Lincoln motor, 75 hp, 3520 rpm, 230/460 V, 176/88 amps, 60 Hz, 3 phase. Inlets: (1) 6 in. dia. flanged port. Outlets: (1) 4 in. dia. flanged. Overall dimensions: 4 ft. 3 in. L x 1 ft. 10 in. W x 1 ft.9 in. H.