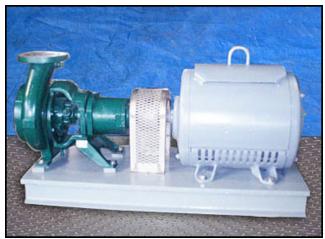

| Worthington-Dresser Centrifugal Pump |                    |
|--------------------------------------|--------------------|
| Mfg: Worthington-Dresser             | Model: D1011       |
| Stock No: HDFD389.11a                | Serial No: Y698439 |

Worthington-Dresser Centrifugal Pump. Model: D1011. S/N: Y698439. Size: 6x4x8. Flow rate for new pump is 1,100 rpm with required horsepower and pressure. Discuss with salesperson your process and product to determine if this refurbished pump should handle your specific duty. Impeller diameter: 7-7/8 in. Lincoln motor, 75 hp, 3520 rpm, 230/460 V, 176/88 amps, 60 Hz, 3 phase. Inlets: (1) 6 in. dia. flanged port. Outlets: (1) 4 in. dia. flanged. Overall dimensions: 4 ft. 3 in. L x 1 ft. 10 in. W x 1 ft.9 in. H.