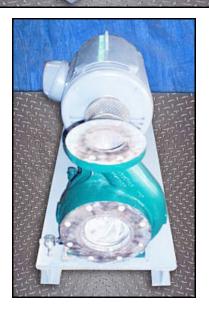

| Worthington-Dresser Centrifugal Pump |                    |
|--------------------------------------|--------------------|
| Mfg: Worthington-Dresser             | Model: D1011       |
| Stock No: HDFD389.11a                | Serial No: Y698439 |

Worthington-Dresser Centrifugal Pump. Model: D1011. S/N: Y698439. Size: 6x4x8. Flow rate for new pump is 1,100 rpm with required horsepower and pressure. Discuss with salesperson your process and product to determine if this refurbished pump should handle your specific duty. Impeller diameter: 7-7/8 in. Lincoln motor, 75 hp, 3520 rpm, 230/460 V, 176/88 amps, 60 Hz, 3 phase. Inlets: (1) 6 in. dia. flanged port. Outlets: (1) 4 in. dia. flanged. Overall dimensions: 4 ft. 3 in. L x 1 ft. 10 in. W x 1 ft.9 in. H.