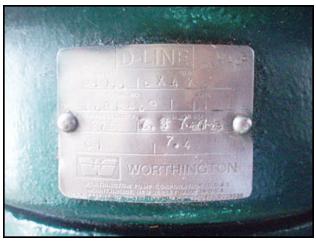

| Worthington-Dresser Centrifugal Pump |                    |
|--------------------------------------|--------------------|
| Mfg: Worthington-Dresser             | Model: D1011       |
| Stock No: HDFD389.11a                | Serial No: Y698439 |

Worthington-Dresser Centrifugal Pump. Model: D1011. S/N: Y698439. Size: 6x4x8. Flow rate for new pump is 1,100 rpm with required horsepower and pressure. Discuss with salesperson your process and product to determine if this refurbished pump should handle your specific duty. Impeller diameter: 7-7/8 in. Lincoln motor, 75 hp, 3520 rpm, 230/460 V, 176/88 amps, 60 Hz, 3 phase. Inlets: (1) 6 in. dia. flanged port. Outlets: (1) 4 in. dia. flanged. Overall dimensions: 4 ft. 3 in. L x 1 ft. 10 in. W x 1 ft.9 in. H.