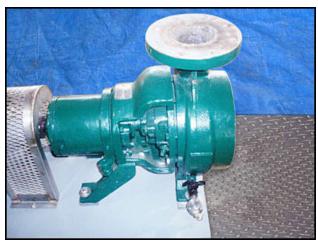

Worthington-Dresser Centrifugal Pump. Model: D1011. S/N: Y698439. Size: 6x4x8. Flow rate for new pump is 1,100 rpm with required horsepower and pressure. Discuss with salesperson your process and product to determine if this refurbished pump should handle your specific duty. Impeller diameter: 7-7/8 in. Lincoln motor, 75 hp, 3520 rpm, 230/460 V, 176/88 amps, 60 Hz, 3 phase. Inlets: (1) 6 in. dia. flanged port. Outlets: (1) 4 in. dia. flanged. Overall dimensions: 4 ft. 3 in. L x 1 ft. 10 in. W x 1 ft.9 in. H.