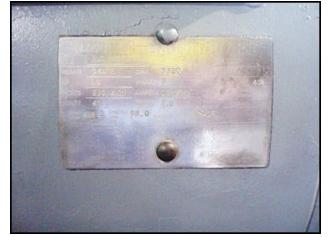

| Worthington-Dresser Centrifugal Pump |                    |
|--------------------------------------|--------------------|
| Mfg: Worthington-Dresser             | Model: D1011       |
| Stock No: HDFD389.11a                | Serial No: Y698439 |

Worthington-Dresser Centrifugal Pump. Model: D1011. S/N: Y698439. Size: 6x4x8. Flow rate for new pump is 1,100 rpm with required horsepower and pressure. Discuss with salesperson your process and product to determine if this refurbished pump should handle your specific duty. Impeller diameter: 7-7/8 in. Lincoln motor, 75 hp, 3520 rpm, 230/460 V, 176/88 amps, 60 Hz, 3 phase. Inlets: (1) 6 in. dia. flanged port. Outlets: (1) 4 in. dia. flanged. Overall dimensions: 4 ft. 3 in. L x 1 ft. 10 in. W x 1 ft.9 in. H.