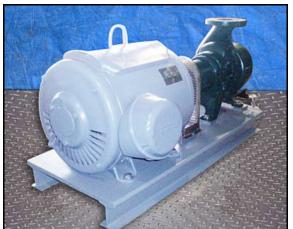

| Worthington-Dresser Centrifugal Pump |                    |
|--------------------------------------|--------------------|
| Mfg: Worthington-Dresser             | Model: D1011       |
| Stock No: HDFD389.11a                | Serial No: Y698439 |

Worthington-Dresser Centrifugal Pump. Model: D1011. S/N: Y698439. Size: 6x4x8. Flow rate for new pump is 1,100 rpm with required horsepower and pressure. Discuss with salesperson your process and product to determine if this refurbished pump should handle your specific duty. Impeller diameter: 7-7/8 in. Lincoln motor, 75 hp, 3520 rpm, 230/460 V, 176/88 amps, 60 Hz, 3 phase. Inlets: (1) 6 in. dia. flanged port. Outlets: (1) 4 in. dia. flanged. Overall dimensions: 4 ft. 3 in. L x 1 ft. 10 in. W x 1 ft.9 in. H.