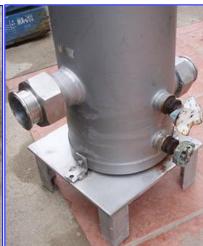

| Cuno Stainless Steel Water Filter |             |
|-----------------------------------|-------------|
| Mfg: Cuno                         | Model: 5DC4 |
| Stock No. HDFD392.                | Serial No.  |

Cuno Stainless Steel Water Filter. Model: 5DC4. Catalog No. 44254-04. Filter dimensions: 2 ½ in. dia. x 3 ft. 4 in. L. Filter type: Cuno AP 110. Number of filters: 5. MAWP: 150 psig @ 200 °F. DC Model Cartridge Filter Housings meet general-purpose industrial and commercial filtration needs. All wetted surfaces are constructed of durable 304 stainless steel; the housing closure V- band clamp is of plate alloy steel. The 5DC models are bead blasted to provide an easy-care surface. Inlets/outlets: (2) 2 in. dia. S-line fittings. Overall dimensions: 1 ft. 4 in. L x 1 ft. 1 in. W x 4 ft. 7 in. H.