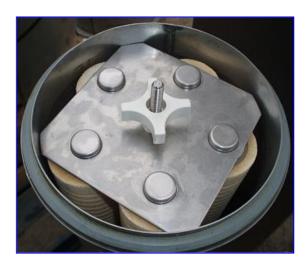

Cuno Stainless Steel Water Filter. Model: 5DC4. Catalog No. 44254-04. Filter dimensions: 2 ½ in. dia. x 3 ft. 4 in. L. Filter type: Cuno AP 110. Number of filters: 5. MAWP: 150 psig @ 200 °F. DC Model Cartridge Filter Housings meet general-purpose industrial and commercial filtration needs. All wetted surfaces are constructed of durable 304 stainless steel; the housing closure V- band clamp is of plate alloy steel. The 5DC models are bead blasted to provide an easy-care surface. Inlets/outlets: (2) 2 in. dia. S-line fittings. Overall dimensions: 1 ft. 4 in. L x 1 ft. 1 in. W x 4 ft. 7 in. H.