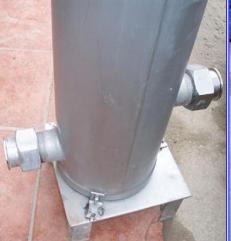

| Cuno Stainless Steel Water Filter |             |
|-----------------------------------|-------------|
| Mfg: Cuno                         | Model: 5DC4 |
| Stock No. HDFD392.                | Serial No.  |

Cuno Stainless Steel Water Filter. Model: 5DC4. Catalog No. 44254-04. Filter dimensions: 2 ½ in. dia. x 3 ft. 4 in. L. Filter type: Cuno AP 110. Number of filters: 5. MAWP: 150 psig @ 200 °F. DC Model Cartridge Filter Housings meet general-purpose industrial and commercial filtration needs. All wetted surfaces are constructed of durable 304 stainless steel; the housing closure V- band clamp is of plate alloy steel. The 5DC models are bead blasted to provide an easy-care surface. Inlets/outlets: (2) 2 in. dia. S-line fittings. Overall dimensions: 1 ft. 4 in. L x 1 ft. 1 in. W x 4 ft. 7 in. H.