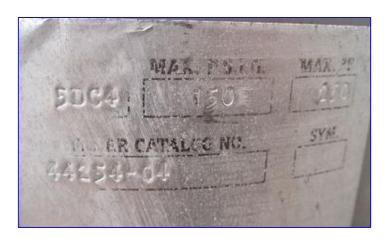

| Cuno Stainless Steel Water Filter |             |
|-----------------------------------|-------------|
| Mfg: Cuno                         | Model: 5DC4 |
| Stock No. HDFD392.                | Serial No.  |

Cuno Stainless Steel Water Filter. Model: 5DC4. Catalog No. 44254-04. Filter dimensions: 2 ½ in. dia. x 3 ft. 4 in. L. Filter type: Cuno AP 110. Number of filters: 5. MAWP: 150 psig @ 200 °F. DC Model Cartridge Filter Housings meet general-purpose industrial and commercial filtration needs. All wetted surfaces are constructed of durable 304 stainless steel; the housing closure V- band clamp is of plate alloy steel. The 5DC models are bead blasted to provide an easy-care surface. Inlets/outlets: (2) 2 in. dia. S-line fittings. Overall dimensions: 1 ft. 4 in. L x 1 ft. 1 in. W x 4 ft. 7 in. H.