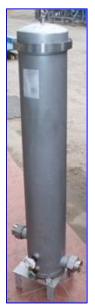

| Cuno Stainless Steel Water Filter |             |
|-----------------------------------|-------------|
| Mfg: Cuno                         | Model: 5DC4 |
| Stock No. HDFD392.                | Serial No.  |

Cuno Stainless Steel Water Filter. Model: 5DC4. Catalog No. 44254-04. Filter dimensions: 2 ½ in. dia. x 3 ft. 4 in. L. Filter type: Cuno AP 110. Number of filters: 5. MAWP: 150 psig @ 200 °F. DC Model Cartridge Filter Housings meet general-purpose industrial and commercial filtration needs. All wetted surfaces are constructed of durable 304 stainless steel; the housing closure V- band clamp is of plate alloy steel. The 5DC models are bead blasted to provide an easy-care surface. Inlets/outlets: (2) 2 in. dia. S-line fittings. Overall dimensions: 1 ft. 4 in. L x 1 ft. 1 in. W x 4 ft. 7 in. H.