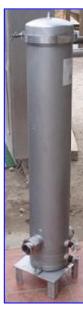

| Cuno Stainless Steel Water Filter |             |
|-----------------------------------|-------------|
| Mfg: Cuno                         | Model: 5DC4 |
| Stock No. HDFD392.                | Serial No.  |

Cuno Stainless Steel Water Filter. Model: 5DC4. Catalog No. 44254-04. Filter dimensions: 2 ½ in. dia. x 3 ft. 4 in. L. Filter type: Cuno AP 110. Number of filters: 5. MAWP: 150 psig @ 200 °F. DC Model Cartridge Filter Housings meet general-purpose industrial and commercial filtration needs. All wetted surfaces are constructed of durable 304 stainless steel; the housing closure V- band clamp is of plate alloy steel. The 5DC models are bead blasted to provide an easy-care surface. Inlets/outlets: (2) 2 in. dia. S-line fittings. Overall dimensions: 1 ft. 4 in. L x 1 ft. 1 in. W x 4 ft. 7 in. H.