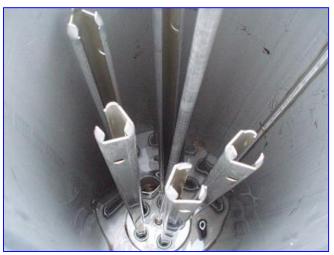

Cuno Stainless Steel Water Filter. Model: 5DC4. Catalog No. 44254-04. Filter dimensions: 2 ½ in. dia. x 3 ft. 4 in. L. Filter type: Cuno AP 110. Number of filters: 5. MAWP: 150 psig @ 200 °F. DC Model Cartridge Filter Housings meet general-purpose industrial and commercial filtration needs. All wetted surfaces are constructed of durable 304 stainless steel; the housing closure V- band clamp is of plate alloy steel. The 5DC models are bead blasted to provide an easy-care surface. Inlets/outlets: (2) 2 in. dia. S-line fittings. Overall dimensions: 1 ft. 4 in. L x 1 ft. 1 in. W x 4 ft. 7 in. H.