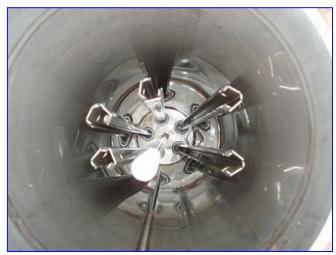

Cuno Stainless Steel Water Filter. Model: 5DC4. Catalog No. 44254-04. Filter dimensions: 2 ½ in. dia. x 3 ft. 4 in. L. Filter type: Cuno AP 110. Number of filters: 5. MAWP: 150 psig @ 200 °F. DC Model Cartridge Filter Housings meet general-purpose industrial and commercial filtration needs. All wetted surfaces are constructed of durable 304 stainless steel; the housing closure V- band clamp is of plate alloy steel. The 5DC models are bead blasted to provide an easy-care surface. Inlets/outlets: (2) 2 in. dia. S-line fittings. Overall dimensions: 1 ft. 4 in. L x 1 ft. 1 in. W x 4 ft. 7 in. H.