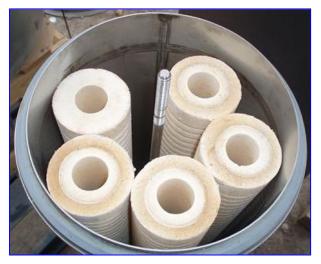

Cuno Stainless Steel Water Filter. Model: 5DC4. Catalog No. 44254-04. Filter dimensions: 2 ½ in. dia. x 3 ft. 4 in. L. Filter type: Cuno AP 110. Number of filters: 5. MAWP: 150 psig @ 200 °F. DC Model Cartridge Filter Housings meet general-purpose industrial and commercial filtration needs. All wetted surfaces are constructed of durable 304 stainless steel; the housing closure V- band clamp is of plate alloy steel. The 5DC models are bead blasted to provide an easy-care surface. Inlets/outlets: (2) 2 in. dia. S-line fittings. Overall dimensions: 1 ft. 4 in. L x 1 ft. 1 in. W x 4 ft. 7 in. H.