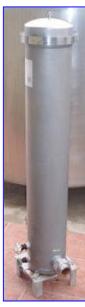

| Cuno Stainless Steel Water Filter |             |
|-----------------------------------|-------------|
| Mfg: Cuno                         | Model: 5DC4 |
| Stock No. HDFD392.                | Serial No.  |

Cuno Stainless Steel Water Filter. Model: 5DC4. Catalog No. 44254-04. Filter dimensions: 2 ½ in. dia. x 3 ft. 4 in. L. Filter type: Cuno AP 110. Number of filters: 5. MAWP: 150 psig @ 200 °F. DC Model Cartridge Filter Housings meet general-purpose industrial and commercial filtration needs. All wetted surfaces are constructed of durable 304 stainless steel; the housing closure V- band clamp is of plate alloy steel. The 5DC models are bead blasted to provide an easy-care surface. Inlets/outlets: (2) 2 in. dia. S-line fittings. Overall dimensions: 1 ft. 4 in. L x 1 ft. 1 in. W x 4 ft. 7 in. H.