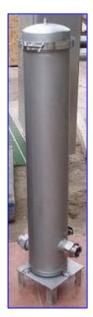

| Cuno Stainless Steel Water Filter |             |
|-----------------------------------|-------------|
| Mfg: Cuno                         | Model: 5DC4 |
| Stock No. HDFD392.                | Serial No.  |

Cuno Stainless Steel Water Filter. Model: 5DC4. Catalog No. 44254-04. Filter dimensions: 2 ½ in. dia. x 3 ft. 4 in. L. Filter type: Cuno AP 110. Number of filters: 5. MAWP: 150 psig @ 200 °F. DC Model Cartridge Filter Housings meet general-purpose industrial and commercial filtration needs. All wetted surfaces are constructed of durable 304 stainless steel; the housing closure V- band clamp is of plate alloy steel. The 5DC models are bead blasted to provide an easy-care surface. Inlets/outlets: (2) 2 in. dia. S-line fittings. Overall dimensions: 1 ft. 4 in. L x 1 ft. 1 in. W x 4 ft. 7 in. H.