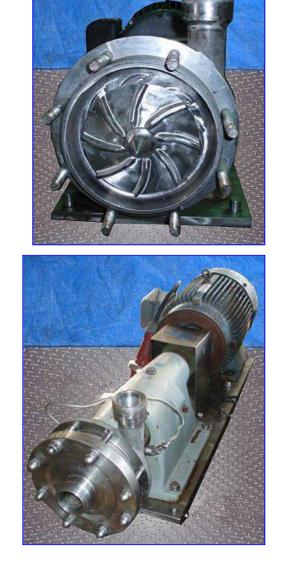

| Fristam FM-Series 3-stage Sanitary Centrifugal Pump |                               |
|-----------------------------------------------------|-------------------------------|
| Mfg: Fristam                                        | Model: FM322                  |
| Stock No. HDFD441.10                                | Serial No <u>.</u> FM32267005 |

Fristam FM-Series 3-stage Sanitary Centrifugal Pump. Model: FM 322. S/N: FM32267005. Stainless Steel Construction. Capacity: 225 gpm @ 200 tdh (86.8 psi using specific gravity of water = 1). Displacement per Revolution: 0.064. Seal option: Silicon carbide/silicon carbide front seals, carbon rear seal. Impeller diameter: 7 in. Vanguard Electric Motor, 25 hp, 3510 rpm, 230/460 V, 62/31 amps, 60 Hz, 3 phase. The FM-series of pumps have become the benchmark for reverse osmosis system pumps with a non-pulsating flow and lower maintenance costs. FM pumps feature heavy-duty bearing block assemblies using labyrinth oil seals, heavy-duty bearings, coupling guards and have become the benchmark for reverse osmosis systems pumps. The FM's seal and bearing life are usually measured in years rather than months. Best in class for pressure and flow capabilities, reduced energy cost with higher efficiencies, and this line of pumps exceeds filtration and RO requirements, all with fewer pump stages. Inlets/outlets: (2) 2  $\frac{1}{2}$  in. dia. ACME fittings. Overall dimensions: 4 ft. 7 in. L x 1 ft. 9 in. W x 1 ft. 5 in. H.