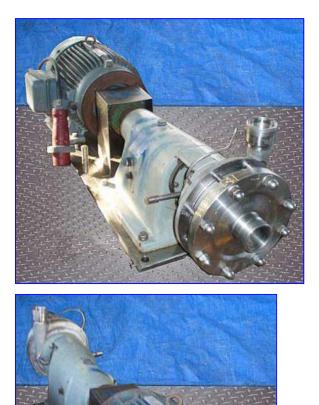

| Fristam FM-Series 3-stage Sanitary Centrifugal Pump |                               |
|-----------------------------------------------------|-------------------------------|
| Mfg: Fristam                                        | Model: FM322                  |
| Stock No. HDFD441.10                                | Serial No <u>.</u> FM32267005 |

Fristam FM-Series 3-stage Sanitary Centrifugal Pump. Model: FM 322. S/N: FM32267005. Stainless Steel Construction. Capacity: 225 gpm @ 200 tdh (86.8 psi using specific gravity of water = 1). Displacement per Revolution: 0.064. Seal option: Silicon carbide/silicon carbide front seals, carbon rear seal. Impeller diameter: 7 in. Vanguard Electric Motor, 25 hp, 3510 rpm, 230/460 V, 62/31 amps, 60 Hz, 3 phase. The FM-series of pumps have become the benchmark for reverse osmosis system pumps with a non-pulsating flow and lower maintenance costs. FM pumps feature heavy-duty bearing block assemblies using labyrinth oil seals, heavy-duty bearings, coupling guards and have become the benchmark for reverse osmosis systems pumps. The FM's seal and bearing life are usually measured in years rather than months. Best in class for pressure and flow capabilities, reduced energy cost with higher efficiencies, and this line of pumps exceeds filtration and RO requirements, all with fewer pump stages. Inlets/outlets: (2) 2  $\frac{1}{2}$  in. dia. ACME fittings. Overall dimensions: 4 ft. 7 in. L x 1 ft. 9 in. W x 1 ft. 5 in. H.