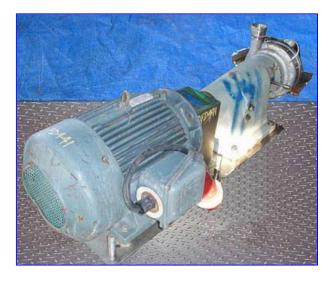

| Fristam FM-Series 3-stage Sanitary Centrifugal Pump |                               |
|-----------------------------------------------------|-------------------------------|
| Mfg: Fristam                                        | Model: FM322                  |
| Stock No. HDFD441.10                                | Serial No <u>.</u> FM32267005 |

Fristam FM-Series 3-stage Sanitary Centrifugal Pump. Model: FM 322. S/N: FM32267005. Stainless Steel Construction. Capacity: 225 gpm @ 200 tdh (86.8 psi using specific gravity of water = 1). Displacement per Revolution: 0.064. Seal option: Silicon carbide/silicon carbide front seals, carbon rear seal. Impeller diameter: 7 in. Vanguard Electric Motor, 25 hp, 3510 rpm, 230/460 V, 62/31 amps, 60 Hz, 3 phase. The FM-series of pumps have become the benchmark for reverse osmosis system pumps with a non-pulsating flow and lower maintenance costs. FM pumps feature heavy-duty bearing block assemblies using labyrinth oil seals, heavy-duty bearings, coupling guards and have become the benchmark for reverse osmosis systems pumps. The FM's seal and bearing life are usually measured in years rather than months. Best in class for pressure and flow capabilities, reduced energy cost with higher efficiencies, and this line of pumps exceeds filtration and RO requirements, all with fewer pump stages. Inlets/outlets: (2) 2  $\frac{1}{2}$  in. dia. ACME fittings. Overall dimensions: 4 ft. 7 in. L x 1 ft. 9 in. W x 1 ft. 5 in. H.