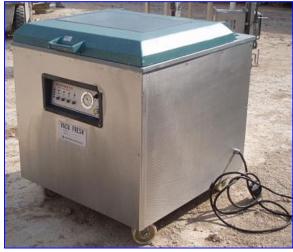

| Vacu Fresh Vacuum Sealer |                       |
|--------------------------|-----------------------|
| Mfg: Vacu Fresh          | Model: I-20 Webomatic |
| Stock No. HDFD447.10     | Serial No <u>.</u>    |

Vacu-Fresh Vacuum Sealer. Model: I-20 Webomatic. Top overhead sight glass. Twin removable seal bars located on either side of top lid infeed. Inside suction bay dimensions: 2 ft. 10 in. L x 2 ft. 4 in. W x 5 in. H. Busch Vacuum Pump. Type: 100-132. S/N: 152104. Vacuum: .05 mbar. (2) Katt Electric Motors, 4 hp, 1710 rpm, 230/460 V, 11.2/5.6 amps, 60 Hz, 3 phase. Inlet: 34 in. L x 28 in. W. (top lid infeed). Outlet: (1) 1 ½ in. dia. port (suction). Overall dimensions: 3 ft. 4 in. L x 3 ft. W x 3 ft. 4 in. H.