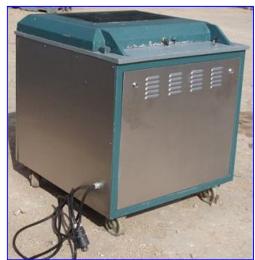

| Vacu Fresh Vacuum Sealer |                       |
|--------------------------|-----------------------|
| Mfg: Vacu Fresh          | Model: I-20 Webomatic |
| Stock No. HDFD447.10     | Serial No <u>.</u>    |

Vacu-Fresh Vacuum Sealer. Model: I-20 Webomatic. Top overhead sight glass. Twin removable seal bars located on either side of top lid infeed. Inside suction bay dimensions: 2 ft. 10 in. L x 2 ft. 4 in. W x 5 in. H. Busch Vacuum Pump. Type: 100-132. S/N: 152104. Vacuum: .05 mbar. (2) Katt Electric Motors, 4 hp, 1710 rpm, 230/460 V, 11.2/5.6 amps, 60 Hz, 3 phase. Inlet: 34 in. L x 28 in. W. (top lid infeed). Outlet: (1) 1 ½ in. dia. port (suction). Overall dimensions: 3 ft. 4 in. L x 3 ft. W x 3 ft. 4 in. H.