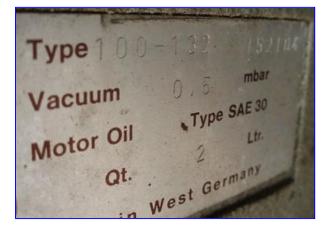

Vacu-Fresh Vacuum Sealer. Model: I-20 Webomatic. Top overhead sight glass. Twin removable seal bars located on either side of top lid infeed. Inside suction bay dimensions: 2 ft. 10 in. L x 2 ft. 4 in. W x 5 in. H. Busch Vacuum Pump. Type: 100-132. S/N: 152104. Vacuum: .05 mbar. (2) Katt Electric Motors, 4 hp, 1710 rpm, 230/460 V, 11.2/5.6 amps, 60 Hz, 3 phase. Inlet: 34 in. L x 28 in. W. (top lid infeed). Outlet: (1) 1 ½ in. dia. port (suction). Overall dimensions: 3 ft. 4 in. L x 3 ft. W x 3 ft. 4 in. H.