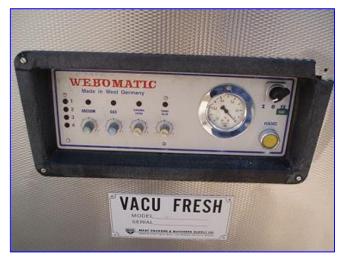

| Vacu Fresh Vacuum Sealer |                       |
|--------------------------|-----------------------|
| Mfg: Vacu Fresh          | Model: I-20 Webomatic |
| Stock No. HDFD447.10     | Serial No <u>.</u>    |

Vacu-Fresh Vacuum Sealer. Model: I-20 Webomatic. Top overhead sight glass. Twin removable seal bars located on either side of top lid infeed. Inside suction bay dimensions: 2 ft. 10 in. L x 2 ft. 4 in. W x 5 in. H. Busch Vacuum Pump. Type: 100-132. S/N: 152104. Vacuum: .05 mbar. (2) Katt Electric Motors, 4 hp, 1710 rpm, 230/460 V, 11.2/5.6 amps, 60 Hz, 3 phase. Inlet: 34 in. L x 28 in. W. (top lid infeed). Outlet: (1) 1 ½ in. dia. port (suction). Overall dimensions: 3 ft. 4 in. L x 3 ft. W x 3 ft. 4 in. H.