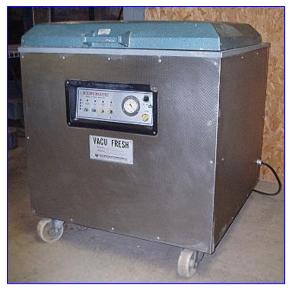

| Vacu Fresh Vacuum Sealer |                       |
|--------------------------|-----------------------|
| Mfg: Vacu Fresh          | Model: I-20 Webomatic |
| Stock No. HDFD447.10     | Serial No <u>.</u>    |

Vacu-Fresh Vacuum Sealer. Model: I-20 Webomatic. Top overhead sight glass. Twin removable seal bars located on either side of top lid infeed. Inside suction bay dimensions: 2 ft. 10 in. L x 2 ft. 4 in. W x 5 in. H. Busch Vacuum Pump. Type: 100-132. S/N: 152104. Vacuum: .05 mbar. (2) Katt Electric Motors, 4 hp, 1710 rpm, 230/460 V, 11.2/5.6 amps, 60 Hz, 3 phase. Inlet: 34 in. L x 28 in. W. (top lid infeed). Outlet: (1) 1 ½ in. dia. port (suction). Overall dimensions: 3 ft. 4 in. L x 3 ft. W x 3 ft. 4 in. H.