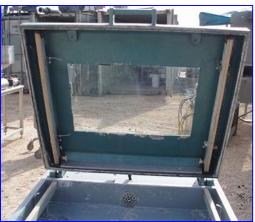

Vacu-Fresh Vacuum Sealer. Model: I-20 Webomatic. Top overhead sight glass. Twin removable seal bars located on either side of top lid infeed. Inside suction bay dimensions: 2 ft. 10 in. L x 2 ft. 4 in. W x 5 in. H. Busch Vacuum Pump. Type: 100-132. S/N: 152104. Vacuum: .05 mbar. (2) Katt Electric Motors, 4 hp, 1710 rpm, 230/460 V, 11.2/5.6 amps, 60 Hz, 3 phase. Inlet: 34 in. L x 28 in. W. (top lid infeed). Outlet: (1) 1 ½ in. dia. port (suction). Overall dimensions: 3 ft. 4 in. L x 3 ft. W x 3 ft. 4 in. H.