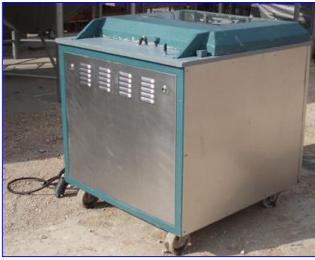

Vacu-Fresh Vacuum Sealer. Model: I-20 Webomatic. Top overhead sight glass. Twin removable seal bars located on either side of top lid infeed. Inside suction bay dimensions: 2 ft. 10 in. L x 2 ft. 4 in. W x 5 in. H. Busch Vacuum Pump. Type: 100-132. S/N: 152104. Vacuum: .05 mbar. (2) Katt Electric Motors, 4 hp, 1710 rpm, 230/460 V, 11.2/5.6 amps, 60 Hz, 3 phase. Inlet: 34 in. L x 28 in. W. (top lid infeed). Outlet: (1) 1 ½ in. dia. port (suction). Overall dimensions: 3 ft. 4 in. L x 3 ft. W x 3 ft. 4 in. H.