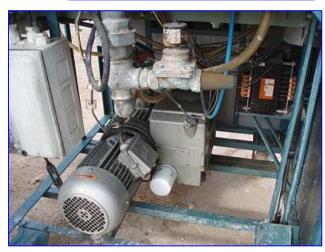

Vacu-Fresh Vacuum Sealer. Model: I-20 Webomatic. Top overhead sight glass. Twin removable seal bars located on either side of top lid infeed. Inside suction bay dimensions: 2 ft. 10 in. L x 2 ft. 4 in. W x 5 in. H. Busch Vacuum Pump. Type: 100-132. S/N: 152104. Vacuum: .05 mbar. (2) Katt Electric Motors, 4 hp, 1710 rpm, 230/460 V, 11.2/5.6 amps, 60 Hz, 3 phase. Inlet: 34 in. L x 28 in. W. (top lid infeed). Outlet: (1) 1 ½ in. dia. port (suction). Overall dimensions: 3 ft. 4 in. L x 3 ft. W x 3 ft. 4 in. H.