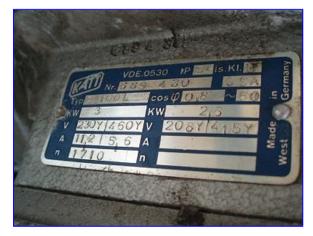

Vacu-Fresh Vacuum Sealer. Model: I-20 Webomatic. Top overhead sight glass. Twin removable seal bars located on either side of top lid infeed. Inside suction bay dimensions: 2 ft. 10 in. L x 2 ft. 4 in. W x 5 in. H. Busch Vacuum Pump. Type: 100-132. S/N: 152104. Vacuum: .05 mbar. (2) Katt Electric Motors, 4 hp, 1710 rpm, 230/460 V, 11.2/5.6 amps, 60 Hz, 3 phase. Inlet: 34 in. L x 28 in. W. (top lid infeed). Outlet: (1) 1 ½ in. dia. port (suction). Overall dimensions: 3 ft. 4 in. L x 3 ft. W x 3 ft. 4 in. H.