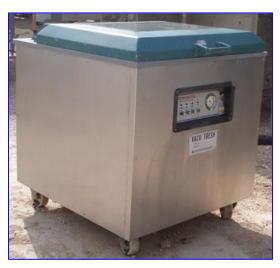

| Vacu Fresh Vacuum Sealer |                       |
|--------------------------|-----------------------|
| Mfg: Vacu Fresh          | Model: I-20 Webomatic |
| Stock No. HDFD447.10     | Serial No <u>.</u>    |

Vacu-Fresh Vacuum Sealer. Model: I-20 Webomatic. Top overhead sight glass. Twin removable seal bars located on either side of top lid infeed. Inside suction bay dimensions: 2 ft. 10 in. L x 2 ft. 4 in. W x 5 in. H. Busch Vacuum Pump. Type: 100-132. S/N: 152104. Vacuum: .05 mbar. (2) Katt Electric Motors, 4 hp, 1710 rpm, 230/460 V, 11.2/5.6 amps, 60 Hz, 3 phase. Inlet: 34 in. L x 28 in. W. (top lid infeed). Outlet: (1) 1 ½ in. dia. port (suction). Overall dimensions: 3 ft. 4 in. L x 3 ft. W x 3 ft. 4 in. H.