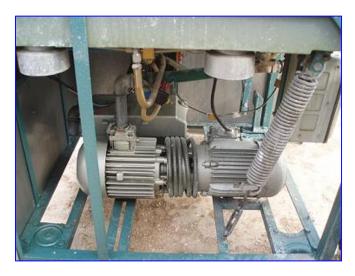

Vacu-Fresh Vacuum Sealer. Model: I-20 Webomatic. Top overhead sight glass. Twin removable seal bars located on either side of top lid infeed. Inside suction bay dimensions: 2 ft. 10 in. L x 2 ft. 4 in. W x 5 in. H. Busch Vacuum Pump. Type: 100-132. S/N: 152104. Vacuum: .05 mbar. (2) Katt Electric Motors, 4 hp, 1710 rpm, 230/460 V, 11.2/5.6 amps, 60 Hz, 3 phase. Inlet: 34 in. L x 28 in. W. (top lid infeed). Outlet: (1) 1 ½ in. dia. port (suction). Overall dimensions: 3 ft. 4 in. L x 3 ft. W x 3 ft. 4 in. H.