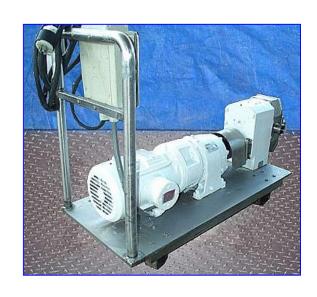

| Crepaco R4R Positive Displacement Pump |                               |
|----------------------------------------|-------------------------------|
| Mfg: Crepaco                           | Model: R4R                    |
| Stock No. HDGF041.7                    | Serial No <sub>.</sub> C-2035 |

Crepaco R4R Positive Displacement Pump. Size: R4R. S/N: C-2035. Pump capacity: 33.25 gpm. Reliance Electric Motor, 5 hp, 1730 rpm, 230/460 V, 14/7 amps, 60 Hz. Reliance Electric Motor Drive, maximum input: 40 hp, maximum rpm: 1750, ratio: 5.2, torque: 1770 in. lb, final speed: 332.6 rpm. The "R" Series Rotary Pumps incorporate stainless steel bodies with versatile, resilient, molded rotors and a heavy cast iron gear case for use in sanitary applications. All product contact parts are 316 stainless steel with food grade seals and rotor materials which will not impart odors or affect flavors. All parts are interchangeable and replaceable in the field. Key features include: control box with on/off switch, pump is mounted on a portable base. Pump inlet/outlet: 2 in. threaded (male). Overall dimensions: 50 in. L x 20 in. W x 37 in. H.