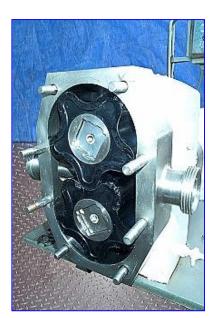

Crepaco R4R Positive Displacement Pump. Size: R4R. S/N: C-2035. Pump capacity: 33.25 gpm. Reliance Electric Motor, 5 hp, 1730 rpm, 230/460 V, 14/7 amps, 60 Hz. Reliance Electric Motor Drive, maximum input: 40 hp, maximum rpm: 1750, ratio: 5.2, torque: 1770 in. lb, final speed: 332.6 rpm. The "R" Series Rotary Pumps incorporate stainless steel bodies with versatile, resilient, molded rotors and a heavy cast iron gear case for use in sanitary applications. All product contact parts are 316 stainless steel with food grade seals and rotor materials which will not impart odors or affect flavors. All parts are interchangeable and replaceable in the field. Key features include: control box with on/off switch, pump is mounted on a portable base. Pump inlet/outlet: 2 in. threaded (male). Overall dimensions: 50 in. L x 20 in. W x 37 in. H.