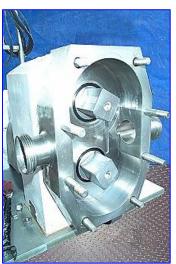

Crepaco R4R Positive Displacement Pump. Size: R4R. S/N: C-2035. Pump capacity: 33.25 gpm. Reliance Electric Motor, 5 hp, 1730 rpm, 230/460 V, 14/7 amps, 60 Hz. Reliance Electric Motor Drive, maximum input: 40 hp, maximum rpm: 1750, ratio: 5.2, torque: 1770 in. lb, final speed: 332.6 rpm. The "R" Series Rotary Pumps incorporate stainless steel bodies with versatile, resilient, molded rotors and a heavy cast iron gear case for use in sanitary applications. All product contact parts are 316 stainless steel with food grade seals and rotor materials which will not impart odors or affect flavors. All parts are interchangeable and replaceable in the field. Key features include: control box with on/off switch, pump is mounted on a portable base. Pump inlet/outlet: 2 in. threaded (male). Overall dimensions: 50 in. L x 20 in. W x 37 in. H.