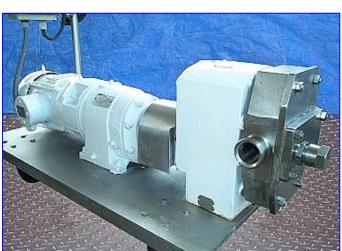

Crepaco R4R Positive Displacement Pump. Size: R4R. S/N: C-2035. Pump capacity: 33.25 gpm. Reliance Electric Motor, 5 hp, 1730 rpm, 230/460 V, 14/7 amps, 60 Hz. Reliance Electric Motor Drive, maximum input: 40 hp, maximum rpm: 1750, ratio: 5.2, torque: 1770 in. lb, final speed: 332.6 rpm. The "R" Series Rotary Pumps incorporate stainless steel bodies with versatile, resilient, molded rotors and a heavy cast iron gear case for use in sanitary applications. All product contact parts are 316 stainless steel with food grade seals and rotor materials which will not impart odors or affect flavors. All parts are interchangeable and replaceable in the field. Key features include: control box with on/off switch, pump is mounted on a portable base. Pump inlet/outlet: 2 in. threaded (male). Overall dimensions: 50 in. L x 20 in. W x 37 in. H.