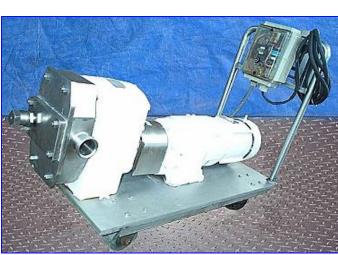

Crepaco R4R Positive Displacement Pump. Size: R4R. S/N: C-2035. Pump capacity: 33.25 gpm. Reliance Electric Motor, 5 hp, 1730 rpm, 230/460 V, 14/7 amps, 60 Hz. Reliance Electric Motor Drive, maximum input: 40 hp, maximum rpm: 1750, ratio: 5.2, torque: 1770 in. lb, final speed: 332.6 rpm. The "R" Series Rotary Pumps incorporate stainless steel bodies with versatile, resilient, molded rotors and a heavy cast iron gear case for use in sanitary applications. All product contact parts are 316 stainless steel with food grade seals and rotor materials which will not impart odors or affect flavors. All parts are interchangeable and replaceable in the field. Key features include: control box with on/off switch, pump is mounted on a portable base. Pump inlet/outlet: 2 in. threaded (male). Overall dimensions: 50 in. L x 20 in. W x 37 in. H.