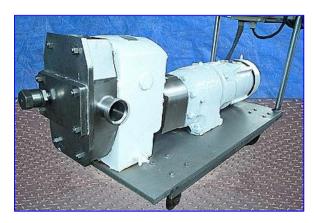

| Crepaco R4R Positive Displacement Pump |                               |
|----------------------------------------|-------------------------------|
| Mfg: Crepaco                           | Model: R4R                    |
| Stock No. HDGF041.7                    | Serial No <sub>.</sub> C-2035 |

Crepaco R4R Positive Displacement Pump. Size: R4R. S/N: C-2035. Pump capacity: 33.25 gpm. Reliance Electric Motor, 5 hp, 1730 rpm, 230/460 V, 14/7 amps, 60 Hz. Reliance Electric Motor Drive, maximum input: 40 hp, maximum rpm: 1750, ratio: 5.2, torque: 1770 in. lb, final speed: 332.6 rpm. The "R" Series Rotary Pumps incorporate stainless steel bodies with versatile, resilient, molded rotors and a heavy cast iron gear case for use in sanitary applications. All product contact parts are 316 stainless steel with food grade seals and rotor materials which will not impart odors or affect flavors. All parts are interchangeable and replaceable in the field. Key features include: control box with on/off switch, pump is mounted on a portable base. Pump inlet/outlet: 2 in. threaded (male). Overall dimensions: 50 in. L x 20 in. W x 37 in. H.