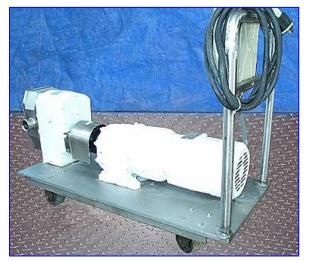

Crepaco R4R Positive Displacement Pump. Size: R4R. S/N: C-2035. Pump capacity: 33.25 gpm. Reliance Electric Motor, 5 hp, 1730 rpm, 230/460 V, 14/7 amps, 60 Hz. Reliance Electric Motor Drive, maximum input: 40 hp, maximum rpm: 1750, ratio: 5.2, torque: 1770 in. lb, final speed: 332.6 rpm. The "R" Series Rotary Pumps incorporate stainless steel bodies with versatile, resilient, molded rotors and a heavy cast iron gear case for use in sanitary applications. All product contact parts are 316 stainless steel with food grade seals and rotor materials which will not impart odors or affect flavors. All parts are interchangeable and replaceable in the field. Key features include: control box with on/off switch, pump is mounted on a portable base. Pump inlet/outlet: 2 in. threaded (male). Overall dimensions: 50 in. L x 20 in. W x 37 in. H.