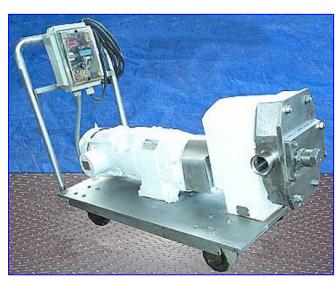

Crepaco R4R Positive Displacement Pump. Size: R4R. S/N: C-2035. Pump capacity: 33.25 gpm. Reliance Electric Motor, 5 hp, 1730 rpm, 230/460 V, 14/7 amps, 60 Hz. Reliance Electric Motor Drive, maximum input: 40 hp, maximum rpm: 1750, ratio: 5.2, torque: 1770 in. lb, final speed: 332.6 rpm. The "R" Series Rotary Pumps incorporate stainless steel bodies with versatile, resilient, molded rotors and a heavy cast iron gear case for use in sanitary applications. All product contact parts are 316 stainless steel with food grade seals and rotor materials which will not impart odors or affect flavors. All parts are interchangeable and replaceable in the field. Key features include: control box with on/off switch, pump is mounted on a portable base. Pump inlet/outlet: 2 in. threaded (male). Overall dimensions: 50 in. L x 20 in. W x 37 in. H.