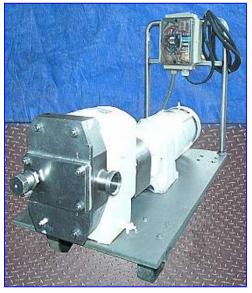

Crepaco R4R Positive Displacement Pump. Size: R4R. S/N: C-2035. Pump capacity: 33.25 gpm. Reliance Electric Motor, 5 hp, 1730 rpm, 230/460 V, 14/7 amps, 60 Hz. Reliance Electric Motor Drive, maximum input: 40 hp, maximum rpm: 1750, ratio: 5.2, torque: 1770 in. lb, final speed: 332.6 rpm. The "R" Series Rotary Pumps incorporate stainless steel bodies with versatile, resilient, molded rotors and a heavy cast iron gear case for use in sanitary applications. All product contact parts are 316 stainless steel with food grade seals and rotor materials which will not impart odors or affect flavors. All parts are interchangeable and replaceable in the field. Key features include: control box with on/off switch, pump is mounted on a portable base. Pump inlet/outlet: 2 in. threaded (male). Overall dimensions: 50 in. L x 20 in. W x 37 in. H.