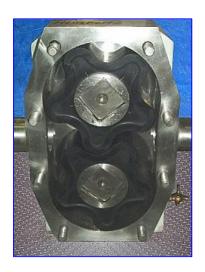

| APV Crepaco Positive Displacement Pump |                               |  |  |  |
|----------------------------------------|-------------------------------|--|--|--|
| Mfg: APV Crepaco                       | Model:4R                      |  |  |  |
| Stock No. HDGF042.7                    | Serial No <sub>.</sub> E-1405 |  |  |  |

APV Crepaco Positive Displacement Pump. Model: 4R. S/N: E-1405. Maximum capacity: 90 gpm. Maximum speed: 900 rpm. Displacement: 17.50 gal/100 revolutions. APV Crepaco pumps are known for their rugged, long-lasting and efficient performance. Every pump in the line has standard a stainless steel body, resilient molded rotors, and a heavy duty cast iron gear case which provides long-lasting, economical service over a wide range of products and applications. Inlets/outlets: (2) 2 in. dia. threaded fittings. Overall dimensions: 14 in. L x 11-1/2 in. W x 14 in. H.