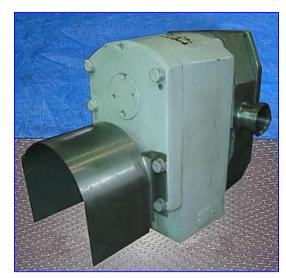

APV Crepaco Positive Displacement Pump. Model: 4R. S/N: E-1405. Maximum capacity: 90 gpm. Maximum speed: 900 rpm. Displacement: 17.50 gal/100 revolutions. APV Crepaco pumps are known for their rugged, long-lasting and efficient performance. Every pump in the line has standard a stainless steel body, resilient molded rotors, and a heavy duty cast iron gear case which provides long-lasting, economical service over a wide range of products and applications. Inlets/outlets: (2) 2 in. dia. threaded fittings. Overall dimensions: 14 in. L x 11-1/2 in. W x 14 in. H.