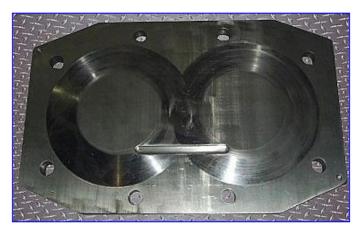

APV Crepaco Positive Displacement Pump. Model: 4R. S/N: E-1405. Maximum capacity: 90 gpm. Maximum speed: 900 rpm. Displacement: 17.50 gal/100 revolutions. APV Crepaco pumps are known for their rugged, long-lasting and efficient performance. Every pump in the line has standard a stainless steel body, resilient molded rotors, and a heavy duty cast iron gear case which provides long-lasting, economical service over a wide range of products and applications. Inlets/outlets: (2) 2 in. dia. threaded fittings. Overall dimensions: 14 in. L x 11-1/2 in. W x 14 in. H.