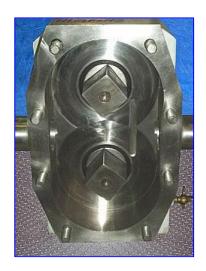

| APV Crepaco Positive Displacement Pump |                               |  |  |  |
|----------------------------------------|-------------------------------|--|--|--|
| Mfg: APV Crepaco                       | Model:4R                      |  |  |  |
| Stock No. HDGF042.7                    | Serial No <sub>.</sub> E-1405 |  |  |  |

APV Crepaco Positive Displacement Pump. Model: 4R. S/N: E-1405. Maximum capacity: 90 gpm. Maximum speed: 900 rpm. Displacement: 17.50 gal/100 revolutions. APV Crepaco pumps are known for their rugged, long-lasting and efficient performance. Every pump in the line has standard a stainless steel body, resilient molded rotors, and a heavy duty cast iron gear case which provides long-lasting, economical service over a wide range of products and applications. Inlets/outlets: (2) 2 in. dia. threaded fittings. Overall dimensions: 14 in. L x 11-1/2 in. W x 14 in. H.