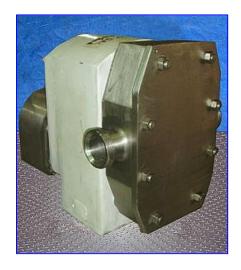

| APV Crepaco Positive Displacement Pump |                               |  |  |  |
|----------------------------------------|-------------------------------|--|--|--|
| Mfg: APV Crepaco                       | Model:4R                      |  |  |  |
| Stock No. HDGF042.7                    | Serial No <sub>.</sub> E-1405 |  |  |  |

APV Crepaco Positive Displacement Pump. Model: 4R. S/N: E-1405. Maximum capacity: 90 gpm. Maximum speed: 900 rpm. Displacement: 17.50 gal/100 revolutions. APV Crepaco pumps are known for their rugged, long-lasting and efficient performance. Every pump in the line has standard a stainless steel body, resilient molded rotors, and a heavy duty cast iron gear case which provides long-lasting, economical service over a wide range of products and applications. Inlets/outlets: (2) 2 in. dia. threaded fittings. Overall dimensions: 14 in. L x 11-1/2 in. W x 14 in. H.