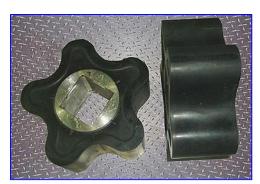

APV Crepaco Positive Displacement Pump. Model: 4R. S/N: E-1405. Maximum capacity: 90 gpm. Maximum speed: 900 rpm. Displacement: 17.50 gal/100 revolutions. APV Crepaco pumps are known for their rugged, long-lasting and efficient performance. Every pump in the line has standard a stainless steel body, resilient molded rotors, and a heavy duty cast iron gear case which provides long-lasting, economical service over a wide range of products and applications. Inlets/outlets: (2) 2 in. dia. threaded fittings. Overall dimensions: 14 in. L x 11-1/2 in. W x 14 in. H.