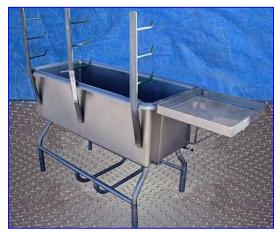

| COP Tank            |            |
|---------------------|------------|
| Mfg:                | Model:     |
| Stock No. HDKF306.9 | Serial No. |

COP Tank. Stainless steel. Inside dimensions: 50 in. L x 20 in. W x 17 in. H. Forward sloping tank has 3-hook racks and 20 in. L x 18 in. W x 2 in. H basket. Ampco Centrifugal Pump, Model: 11/2X11/4 KC2, S/N: CC-20612-1-1. The Ampco line of nickel aluminum bronze centrifugal pumps are ideally suited for saltwater, as well as water, waste water and pollution control applications. Pump specifications: impeller diameter: 6.500, capacity: 65 gpm, head of feet: 23. Baldor Motor, 5 hp, 1725 rpm, 230/460 V, 13/8.5 amps, 60 Hz, 3 phase. Inlets: (1) 1-1/2 in. dia. suction NPT (female, pump), (1) 1-1/2 in. dia. NPT (female, tank). Outlets: (1) 1-1/4 in. dia. discharge NPT (female, pump), (1) 2 in. dia. threaded fitting (tank). Overall dimensions: 73-1/2 in. L x 25-1/2 in. W x 58 in. H.