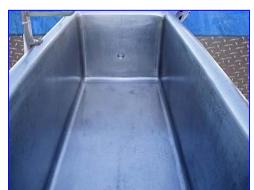

| COP Tank            |            |
|---------------------|------------|
| Mfg:                | Model:     |
| Stock No. HDKF306.9 | Serial No. |

COP Tank. Stainless steel. Inside dimensions: 50 in. L x 20 in. W x 17 in. H. Forward sloping tank has 3-hook racks and 20 in. L x 18 in. W x 2 in. H basket. Ampco Centrifugal Pump, Model: 11/2X11/4 KC2, S/N: CC-20612-1-1. The Ampco line of nickel aluminum bronze centrifugal pumps are ideally suited for saltwater, as well as water, waste water and pollution control applications. Pump specifications: impeller diameter: 6.500, capacity: 65 gpm, head of feet: 23. Baldor Motor, 5 hp, 1725 rpm, 230/460 V, 13/8.5 amps, 60 Hz, 3 phase. Inlets: (1) 1-1/2 in. dia. suction NPT (female, pump), (1) 1-1/2 in. dia. NPT (female, tank). Outlets: (1) 1-1/4 in. dia. discharge NPT (female, pump), (1) 2 in. dia. threaded fitting (tank). Overall dimensions: 73-1/2 in. L x 25-1/2 in. W x 58 in. H.