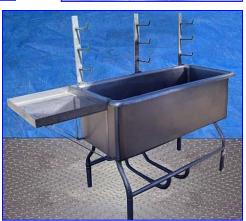

| COP Tank            |            |
|---------------------|------------|
| Mfg:                | Model:     |
| Stock No. HDKF306.9 | Serial No. |

COP Tank. Stainless steel. Inside dimensions: 50 in. L x 20 in. W x 17 in. H. Forward sloping tank has 3-hook racks and 20 in. L x 18 in. W x 2 in. H basket. Ampco Centrifugal Pump, Model: 11/2X11/4 KC2, S/N: CC-20612-1-1. The Ampco line of nickel aluminum bronze centrifugal pumps are ideally suited for saltwater, as well as water, waste water and pollution control applications. Pump specifications: impeller diameter: 6.500, capacity: 65 gpm, head of feet: 23. Baldor Motor, 5 hp, 1725 rpm, 230/460 V, 13/8.5 amps, 60 Hz, 3 phase. Inlets: (1) 1-1/2 in. dia. suction NPT (female, pump), (1) 1-1/2 in. dia. NPT (female, tank). Outlets: (1) 1-1/4 in. dia. discharge NPT (female, pump), (1) 2 in. dia. threaded fitting (tank). Overall dimensions: 73-1/2 in. L x 25-1/2 in. W x 58 in. H.