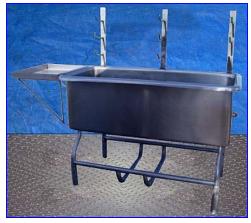

| COP Tank            |            |
|---------------------|------------|
| Mfg:                | Model:     |
| Stock No. HDKF306.9 | Serial No. |

COP Tank. Stainless steel. Inside dimensions: 50 in. L x 20 in. W x 17 in. H. Forward sloping tank has 3-hook racks and 20 in. L x 18 in. W x 2 in. H basket. Ampco Centrifugal Pump, Model: 11/2X11/4 KC2, S/N: CC-20612-1-1. The Ampco line of nickel aluminum bronze centrifugal pumps are ideally suited for saltwater, as well as water, waste water and pollution control applications. Pump specifications: impeller diameter: 6.500, capacity: 65 gpm, head of feet: 23. Baldor Motor, 5 hp, 1725 rpm, 230/460 V, 13/8.5 amps, 60 Hz, 3 phase. Inlets: (1) 1-1/2 in. dia. suction NPT (female, pump), (1) 1-1/2 in. dia. NPT (female, tank). Outlets: (1) 1-1/4 in. dia. discharge NPT (female, pump), (1) 2 in. dia. threaded fitting (tank). Overall dimensions: 73-1/2 in. L x 25-1/2 in. W x 58 in. H.