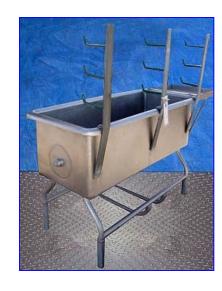

| COP Tank            |            |
|---------------------|------------|
| Mfg:                | Model:     |
| Stock No. HDKF306.9 | Serial No. |

COP Tank. Stainless steel. Inside dimensions: 50 in. L x 20 in. W x 17 in. H. Forward sloping tank has 3-hook racks and 20 in. L x 18 in. W x 2 in. H basket. Ampco Centrifugal Pump, Model: 11/2X11/4 KC2, S/N: CC-20612-1-1. The Ampco line of nickel aluminum bronze centrifugal pumps are ideally suited for saltwater, as well as water, waste water and pollution control applications. Pump specifications: impeller diameter: 6.500, capacity: 65 gpm, head of feet: 23. Baldor Motor, 5 hp, 1725 rpm, 230/460 V, 13/8.5 amps, 60 Hz, 3 phase. Inlets: (1) 1-1/2 in. dia. suction NPT (female, pump), (1) 1-1/2 in. dia. NPT (female, tank). Outlets: (1) 1-1/4 in. dia. discharge NPT (female, pump), (1) 2 in. dia. threaded fitting (tank). Overall dimensions: 73-1/2 in. L x 25-1/2 in. W x 58 in. H.