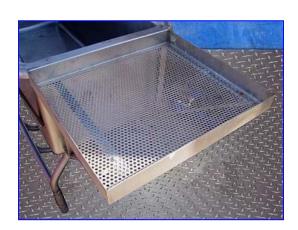

| COP Tank            |            |
|---------------------|------------|
| Mfg:                | Model:     |
| Stock No. HDKF306.9 | Serial No. |

COP Tank. Stainless steel. Inside dimensions: 50 in. L x 20 in. W x 17 in. H. Forward sloping tank has 3-hook racks and 20 in. L x 18 in. W x 2 in. H basket. Ampco Centrifugal Pump, Model: 11/2X11/4 KC2, S/N: CC-20612-1-1. The Ampco line of nickel aluminum bronze centrifugal pumps are ideally suited for saltwater, as well as water, waste water and pollution control applications. Pump specifications: impeller diameter: 6.500, capacity: 65 gpm, head of feet: 23. Baldor Motor, 5 hp, 1725 rpm, 230/460 V, 13/8.5 amps, 60 Hz, 3 phase. Inlets: (1) 1-1/2 in. dia. suction NPT (female, pump), (1) 1-1/2 in. dia. NPT (female, tank). Outlets: (1) 1-1/4 in. dia. discharge NPT (female, pump), (1) 2 in. dia. threaded fitting (tank). Overall dimensions: 73-1/2 in. L x 25-1/2 in. W x 58 in. H.