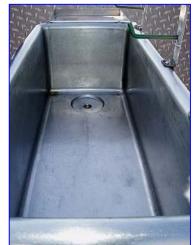

| COP Tank            |            |
|---------------------|------------|
| Mfg:                | Model:     |
| Stock No. HDKF306.9 | Serial No. |

COP Tank. Stainless steel. Inside dimensions: 50 in. L x 20 in. W x 17 in. H. Forward sloping tank has 3-hook racks and 20 in. L x 18 in. W x 2 in. H basket. Ampco Centrifugal Pump, Model: 11/2X11/4 KC2, S/N: CC-20612-1-1. The Ampco line of nickel aluminum bronze centrifugal pumps are ideally suited for saltwater, as well as water, waste water and pollution control applications. Pump specifications: impeller diameter: 6.500, capacity: 65 gpm, head of feet: 23. Baldor Motor, 5 hp, 1725 rpm, 230/460 V, 13/8.5 amps, 60 Hz, 3 phase. Inlets: (1) 1-1/2 in. dia. suction NPT (female, pump), (1) 1-1/2 in. dia. NPT (female, tank). Outlets: (1) 1-1/4 in. dia. discharge NPT (female, pump), (1) 2 in. dia. threaded fitting (tank). Overall dimensions: 73-1/2 in. L x 25-1/2 in. W x 58 in. H.