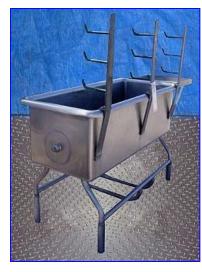

| COP Tank            |            |
|---------------------|------------|
| Mfg:                | Model:     |
| Stock No. HDKF306.9 | Serial No. |

COP Tank. Stainless steel. Inside dimensions: 50 in. L x 20 in. W x 17 in. H. Forward sloping tank has 3-hook racks and 20 in. L x 18 in. W x 2 in. H basket. Ampco Centrifugal Pump, Model: 11/2X11/4 KC2, S/N: CC-20612-1-1. The Ampco line of nickel aluminum bronze centrifugal pumps are ideally suited for saltwater, as well as water, waste water and pollution control applications. Pump specifications: impeller diameter: 6.500, capacity: 65 gpm, head of feet: 23. Baldor Motor, 5 hp, 1725 rpm, 230/460 V, 13/8.5 amps, 60 Hz, 3 phase. Inlets: (1) 1-1/2 in. dia. suction NPT (female, pump), (1) 1-1/2 in. dia. NPT (female, tank). Outlets: (1) 1-1/4 in. dia. discharge NPT (female, pump), (1) 2 in. dia. threaded fitting (tank). Overall dimensions: 73-1/2 in. L x 25-1/2 in. W x 58 in. H.