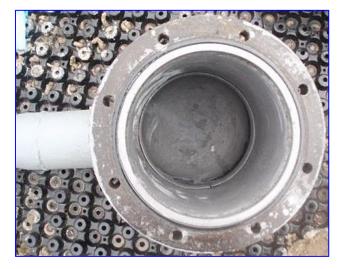

| Dunham-Bush Shell and Tube Heat Exchanger |                            |
|-------------------------------------------|----------------------------|
| Mfg: Dunham-Bush                          | Model: C00SF1514496302     |
| Stock No. HDKF726B.                       | Serial No <u>.</u> 1081585 |

Dunham-Bush Shell and Tube Heat Exchanger. Model: C00SF1514496302. S/N: 1081585. Nat'l Bd: 12356. Tube material: carbon steel. Number of passes: 1. Number of tubes: 64. Tube dimensions: 5/8 in. dia. x 9 ft. L. Heat transfer surface area: approx. 94.2 sq. ft. Tube volume: 9 gal. Shell side MAWP: 400 psi at 200°F. Tube side MAWP: 250 psi at 200 °F. Inlets: (1) 2 in. dia. media flange, (1) 2 in. dia. product flange. Outlets: (1) 2 in. dia. media flange, (1) 2-1/2 in. dia. product flange. Overall dimensions: 12 ft. 6 in. L x 8 in. W x 3 ft. 5 in. H.