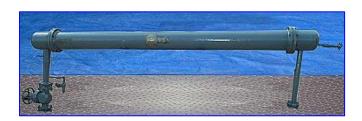

Dunham-Bush Shell and Tube Heat Exchanger. Model: C00SF1514496302. S/N: 1081585. Nat'l Bd: 12356. Tube material: carbon steel. Number of passes: 1. Number of tubes: 64. Tube dimensions: 5/8 in. dia. x 9 ft. L. Heat transfer surface area: approx. 94.2 sq. ft. Tube volume: 9 gal. Shell side MAWP: 400 psi at 200°F. Tube side MAWP: 250 psi at 200 °F. Inlets: (1) 2 in. dia. media flange, (1) 2 in. dia. product flange. Outlets: (1) 2 in. dia. media flange, (1) 2-1/2 in. dia. product flange. Overall dimensions: 12 ft. 6 in. L x 8 in. W x 3 ft. 5 in. H.