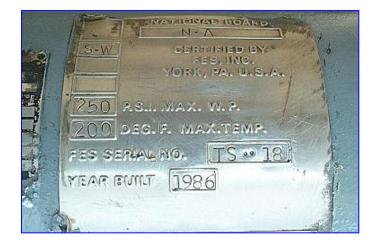

Dunham-Bush Shell and Tube Heat Exchanger. Model: C00SF1514496302. S/N: 1081585. Nat'l Bd: 12356. Tube material: carbon steel. Number of passes: 1. Number of tubes: 64. Tube dimensions: 5/8 in. dia. x 9 ft. L. Heat transfer surface area: approx. 94.2 sq. ft. Tube volume: 9 gal. Shell side MAWP: 400 psi at 200°F. Tube side MAWP: 250 psi at 200 °F. Inlets: (1) 2 in. dia. media flange, (1) 2 in. dia. product flange. Outlets: (1) 2 in. dia. media flange, (1) 2-1/2 in. dia. product flange. Overall dimensions: 12 ft. 6 in. L x 8 in. W x 3 ft. 5 in. H.