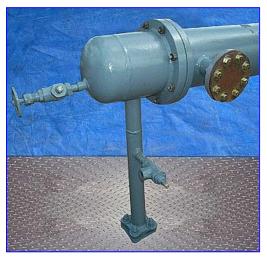

Dunham-Bush Shell and Tube Heat Exchanger. Model: C00SF1514496302. S/N: 1081585. Nat'l Bd: 12356. Tube material: carbon steel. Number of passes: 1. Number of tubes: 64. Tube dimensions: 5/8 in. dia. x 9 ft. L. Heat transfer surface area: approx. 94.2 sq. ft. Tube volume: 9 gal. Shell side MAWP: 400 psi at 200°F. Tube side MAWP: 250 psi at 200 °F. Inlets: (1) 2 in. dia. media flange, (1) 2 in. dia. product flange. Outlets: (1) 2 in. dia. media flange, (1) 2-1/2 in. dia. product flange. Overall dimensions: 12 ft. 6 in. L x 8 in. W x 3 ft. 5 in. H.