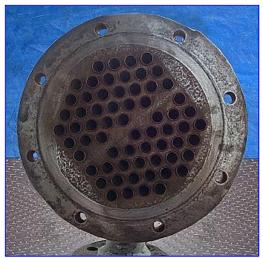

| Dunham-Bush Shell and Tube Heat Exchanger |                            |
|-------------------------------------------|----------------------------|
| Mfg: Dunham-Bush                          | Model: C00SF1514496302     |
| Stock No. HDKF726B.                       | Serial No <u>.</u> 1081585 |

Dunham-Bush Shell and Tube Heat Exchanger. Model: C00SF1514496302. S/N: 1081585. Nat'l Bd: 12356. Tube material: carbon steel. Number of passes: 1. Number of tubes: 64. Tube dimensions: 5/8 in. dia. x 9 ft. L. Heat transfer surface area: approx. 94.2 sq. ft. Tube volume: 9 gal. Shell side MAWP: 400 psi at 200°F. Tube side MAWP: 250 psi at 200 °F. Inlets: (1) 2 in. dia. media flange, (1) 2 in. dia. product flange. Outlets: (1) 2 in. dia. media flange, (1) 2-1/2 in. dia. product flange. Overall dimensions: 12 ft. 6 in. L x 8 in. W x 3 ft. 5 in. H.