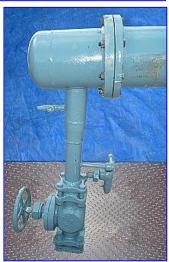

| Dunham-Bush Shell and Tube Heat Exchanger |                            |
|-------------------------------------------|----------------------------|
| Mfg: Dunham-Bush                          | Model: C00SF1514496302     |
| Stock No. HDKF726B.                       | Serial No <u>.</u> 1081585 |

Dunham-Bush Shell and Tube Heat Exchanger. Model: C00SF1514496302. S/N: 1081585. Nat'l Bd: 12356. Tube material: carbon steel. Number of passes: 1. Number of tubes: 64. Tube dimensions: 5/8 in. dia. x 9 ft. L. Heat transfer surface area: approx. 94.2 sq. ft. Tube volume: 9 gal. Shell side MAWP: 400 psi at 200°F. Tube side MAWP: 250 psi at 200 °F. Inlets: (1) 2 in. dia. media flange, (1) 2 in. dia. product flange. Outlets: (1) 2 in. dia. media flange, (1) 2-1/2 in. dia. product flange. Overall dimensions: 12 ft. 6 in. L x 8 in. W x 3 ft. 5 in. H.