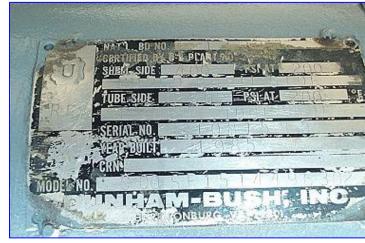

| Dunham-Bush Shell and Tube Heat Exchanger |                            |
|-------------------------------------------|----------------------------|
| Mfg: Dunham-Bush                          | Model: C00SF1514496302     |
| Stock No. HDKF726B.                       | Serial No <u>.</u> 1081585 |

Dunham-Bush Shell and Tube Heat Exchanger. Model: C00SF1514496302. S/N: 1081585. Nat'l Bd: 12356. Tube material: carbon steel. Number of passes: 1. Number of tubes: 64. Tube dimensions: 5/8 in. dia. x 9 ft. L. Heat transfer surface area: approx. 94.2 sq. ft. Tube volume: 9 gal. Shell side MAWP: 400 psi at 200°F. Tube side MAWP: 250 psi at 200 °F. Inlets: (1) 2 in. dia. media flange, (1) 2 in. dia. product flange. Outlets: (1) 2 in. dia. media flange, (1) 2-1/2 in. dia. product flange. Overall dimensions: 12 ft. 6 in. L x 8 in. W x 3 ft. 5 in. H.