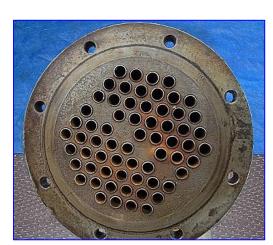

Dunham-Bush Shell and Tube Heat Exchanger. Model: C00SF1514496302. S/N: 1081585. Nat'l Bd: 12356. Tube material: carbon steel. Number of passes: 1. Number of tubes: 64. Tube dimensions: 5/8 in. dia. x 9 ft. L. Heat transfer surface area: approx. 94.2 sq. ft. Tube volume: 9 gal. Shell side MAWP: 400 psi at 200°F. Tube side MAWP: 250 psi at 200 °F. Inlets: (1) 2 in. dia. media flange, (1) 2 in. dia. product flange. Outlets: (1) 2 in. dia. media flange, (1) 2-1/2 in. dia. product flange. Overall dimensions: 12 ft. 6 in. L x 8 in. W x 3 ft. 5 in. H.