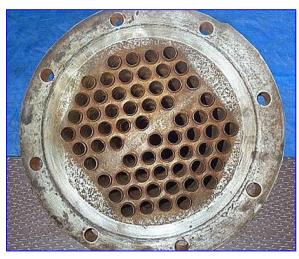

| Dunham-Bush Shell and Tube Heat Exchanger |                            |
|-------------------------------------------|----------------------------|
| Mfg: Dunham-Bush                          | Model: C00SF1514496302     |
| Stock No. HDKF726B.                       | Serial No <u>.</u> 1081585 |

Dunham-Bush Shell and Tube Heat Exchanger. Model: C00SF1514496302. S/N: 1081585. Nat'l Bd: 12356. Tube material: carbon steel. Number of passes: 1. Number of tubes: 64. Tube dimensions: 5/8 in. dia. x 9 ft. L. Heat transfer surface area: approx. 94.2 sq. ft. Tube volume: 9 gal. Shell side MAWP: 400 psi at 200°F. Tube side MAWP: 250 psi at 200 °F. Inlets: (1) 2 in. dia. media flange, (1) 2 in. dia. product flange. Outlets: (1) 2 in. dia. media flange, (1) 2-1/2 in. dia. product flange. Overall dimensions: 12 ft. 6 in. L x 8 in. W x 3 ft. 5 in. H.