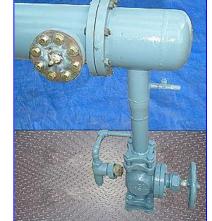

Dunham-Bush Shell and Tube Heat Exchanger. Model: C00SF1514496302. S/N: 1081585. Nat'l Bd: 12356. Tube material: carbon steel. Number of passes: 1. Number of tubes: 64. Tube dimensions: 5/8 in. dia. x 9 ft. L. Heat transfer surface area: approx. 94.2 sq. ft. Tube volume: 9 gal. Shell side MAWP: 400 psi at 200°F. Tube side MAWP: 250 psi at 200 °F. Inlets: (1) 2 in. dia. media flange, (1) 2 in. dia. product flange. Outlets: (1) 2 in. dia. media flange, (1) 2-1/2 in. dia. product flange. Overall dimensions: 12 ft. 6 in. L x 8 in. W x 3 ft. 5 in. H.