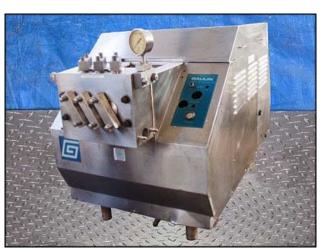

| APV Gaulin MS18 Homogenizer - 1000 PSI |                        |
|----------------------------------------|------------------------|
| Mfg: APV Gaulin                        | Model: 4020HCMP18-1TPN |
| Stock No: HDLF101.185                  | Serial No: 7849522     |

APV Gaulin Homogenizer. Model: 4020HCMP18-1TPN. SN: 7849522. Plunger size: 1-3/4 in. Poppet seat valve cylinders. MS18 style frame. Maximum Cylinder Design pressure: 1000 psi. Maximum capacity: 4020 GPH. Currently setup as a pump, homogenizing valve(s) can be added. Pressure and flowrate can be modified/adjusted to suit your needs. Westinghouse Motor, 50 hp, 1765 rpm, 772 rpm (final), 230/460 V, 125/62.5 amps, 3 phase, 60 Hz, 3 phase. Motor pulley and gear pulley missing. Inlet: 3 in. S-Line fitting. Outlet: 2 in. ACME fitting. Overall dimensions: 7 ft. 2 in. L x 3 ft. 8 in. W x 4 ft. 4 in. H.