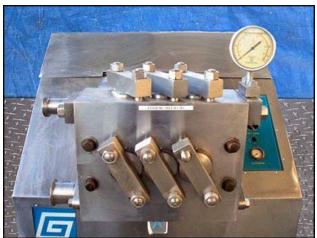

APV Gaulin Homogenizer. Model: 4020HCMP18-1TPN. SN: 7849522. Plunger size: 1-3/4 in. Poppet seat valve cylinders. MS18 style frame. Maximum Cylinder Design pressure: 1000 psi. Maximum capacity: 4020 GPH. Currently setup as a pump, homogenizing valve(s) can be added. Pressure and flowrate can be modified/adjusted to suit your needs. Westinghouse Motor, 50 hp, 1765 rpm, 772 rpm (final), 230/460 V, 125/62.5 amps, 3 phase, 60 Hz, 3 phase. Motor pulley and gear pulley missing. Inlet: 3 in. S-Line fitting. Outlet: 2 in. ACME fitting. Overall dimensions: 7 ft. 2 in. L x 3 ft. 8 in. W x 4 ft. 4 in. H.