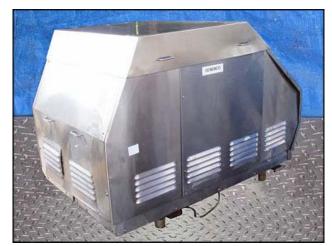

| APV Gaulin MS18 Homogenizer - 1000 PSI |                        |
|----------------------------------------|------------------------|
| Mfg: APV Gaulin                        | Model: 4020HCMP18-1TPN |
| Stock No: HDLF101.185                  | Serial No: 7849522     |

APV Gaulin Homogenizer. Model: 4020HCMP18-1TPN. SN: 7849522. Plunger size: 1-3/4 in. Poppet seat valve cylinders. MS18 style frame. Maximum Cylinder Design pressure: 1000 psi. Maximum capacity: 4020 GPH. Currently setup as a pump, homogenizing valve(s) can be added. Pressure and flowrate can be modified/adjusted to suit your needs. Westinghouse Motor, 50 hp, 1765 rpm, 772 rpm (final), 230/460 V, 125/62.5 amps, 3 phase, 60 Hz, 3 phase. Motor pulley and gear pulley missing. Inlet: 3 in. S-Line fitting. Outlet: 2 in. ACME fitting. Overall dimensions: 7 ft. 2 in. L x 3 ft. 8 in. W x 4 ft. 4 in. H.