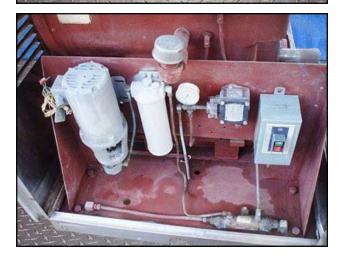

APV Gaulin Homogenizer. Model: 4020HCMP18-1TPN. SN: 7849522. Plunger size: 1-3/4 in. Poppet seat valve cylinders. MS18 style frame. Maximum Cylinder Design pressure: 1000 psi. Maximum capacity: 4020 GPH. Currently setup as a pump, homogenizing valve(s) can be added. Pressure and flowrate can be modified/adjusted to suit your needs. Westinghouse Motor, 50 hp, 1765 rpm, 772 rpm (final), 230/460 V, 125/62.5 amps, 3 phase, 60 Hz, 3 phase. Motor pulley and gear pulley missing. Inlet: 3 in. S-Line fitting. Outlet: 2 in. ACME fitting. Overall dimensions: 7 ft. 2 in. L x 3 ft. 8 in. W x 4 ft. 4 in. H.