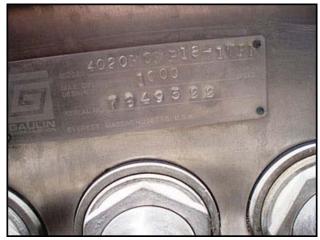

| APV Gaulin MS18 Homogenizer - 1000 PSI |                        |
|----------------------------------------|------------------------|
| Mfg: APV Gaulin                        | Model: 4020HCMP18-1TPN |
| Stock No: HDLF101.185                  | Serial No: 7849522     |

APV Gaulin Homogenizer. Model: 4020HCMP18-1TPN. SN: 7849522. Plunger size: 1-3/4 in. Poppet seat valve cylinders. MS18 style frame. Maximum Cylinder Design pressure: 1000 psi. Maximum capacity: 4020 GPH. Currently setup as a pump, homogenizing valve(s) can be added. Pressure and flowrate can be modified/adjusted to suit your needs. Westinghouse Motor, 50 hp, 1765 rpm, 772 rpm (final), 230/460 V, 125/62.5 amps, 3 phase, 60 Hz, 3 phase. Motor pulley and gear pulley missing. Inlet: 3 in. S-Line fitting. Outlet: 2 in. ACME fitting. Overall dimensions: 7 ft. 2 in. L x 3 ft. 8 in. W x 4 ft. 4 in. H.