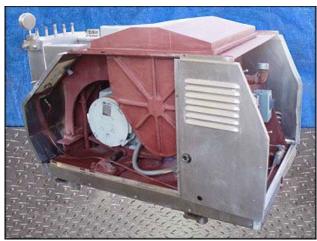

| APV Gaulin MS18 Homogenizer - 1000 PSI |                        |
|----------------------------------------|------------------------|
| Mfg: APV Gaulin                        | Model: 4020HCMP18-1TPN |
| Stock No: HDLF101.185                  | Serial No: 7849522     |

APV Gaulin Homogenizer. Model: 4020HCMP18-1TPN. SN: 7849522. Plunger size: 1-3/4 in. Poppet seat valve cylinders. MS18 style frame. Maximum Cylinder Design pressure: 1000 psi. Maximum capacity: 4020 GPH. Currently setup as a pump, homogenizing valve(s) can be added. Pressure and flowrate can be modified/adjusted to suit your needs. Westinghouse Motor, 50 hp, 1765 rpm, 772 rpm (final), 230/460 V, 125/62.5 amps, 3 phase, 60 Hz, 3 phase. Motor pulley and gear pulley missing. Inlet: 3 in. S-Line fitting. Outlet: 2 in. ACME fitting. Overall dimensions: 7 ft. 2 in. L x 3 ft. 8 in. W x 4 ft. 4 in. H.