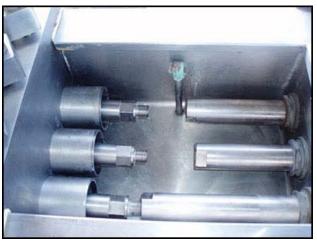

| APV Gaulin MS18 Homogenizer - 1000 PSI |                        |
|----------------------------------------|------------------------|
| Mfg: APV Gaulin                        | Model: 4020HCMP18-1TPN |
| Stock No: HDLF101.185                  | Serial No: 7849522     |

APV Gaulin Homogenizer. Model: 4020HCMP18-1TPN. SN: 7849522. Plunger size: 1-3/4 in. Poppet seat valve cylinders. MS18 style frame. Maximum Cylinder Design pressure: 1000 psi. Maximum capacity: 4020 GPH. Currently setup as a pump, homogenizing valve(s) can be added. Pressure and flowrate can be modified/adjusted to suit your needs. Westinghouse Motor, 50 hp, 1765 rpm, 772 rpm (final), 230/460 V, 125/62.5 amps, 3 phase, 60 Hz, 3 phase. Motor pulley and gear pulley missing. Inlet: 3 in. S-Line fitting. Outlet: 2 in. ACME fitting. Overall dimensions: 7 ft. 2 in. L x 3 ft. 8 in. W x 4 ft. 4 in. H.