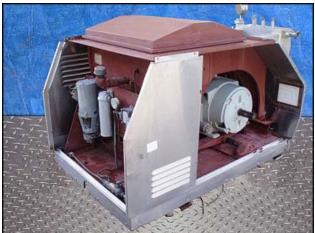

| APV Gaulin MS18 Homogenizer - 1000 PSI |                        |
|----------------------------------------|------------------------|
| Mfg: APV Gaulin                        | Model: 4020HCMP18-1TPN |
| Stock No: HDLF101.185                  | Serial No: 7849522     |

APV Gaulin Homogenizer. Model: 4020HCMP18-1TPN. SN: 7849522. Plunger size: 1-3/4 in. Poppet seat valve cylinders. MS18 style frame. Maximum Cylinder Design pressure: 1000 psi. Maximum capacity: 4020 GPH. Currently setup as a pump, homogenizing valve(s) can be added. Pressure and flowrate can be modified/adjusted to suit your needs. Westinghouse Motor, 50 hp, 1765 rpm, 772 rpm (final), 230/460 V, 125/62.5 amps, 3 phase, 60 Hz, 3 phase. Motor pulley and gear pulley missing. Inlet: 3 in. S-Line fitting. Outlet: 2 in. ACME fitting. Overall dimensions: 7 ft. 2 in. L x 3 ft. 8 in. W x 4 ft. 4 in. H.