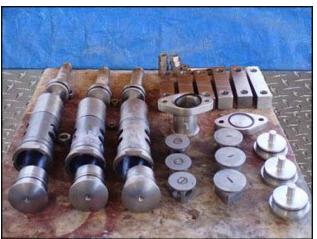

APV Gaulin Homogenizer. Model: 4020HCMP18-1TPN. SN: 7849522. Plunger size: 1-3/4 in. Poppet seat valve cylinders. MS18 style frame. Maximum Cylinder Design pressure: 1000 psi. Maximum capacity: 4020 GPH. Currently setup as a pump, homogenizing valve(s) can be added. Pressure and flowrate can be modified/adjusted to suit your needs. Westinghouse Motor, 50 hp, 1765 rpm, 772 rpm (final), 230/460 V, 125/62.5 amps, 3 phase, 60 Hz, 3 phase. Motor pulley and gear pulley missing. Inlet: 3 in. S-Line fitting. Outlet: 2 in. ACME fitting. Overall dimensions: 7 ft. 2 in. L x 3 ft. 8 in. W x 4 ft. 4 in. H.