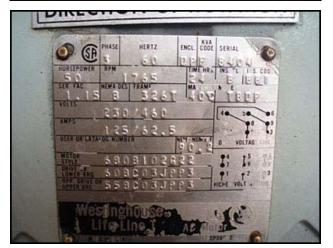

APV Gaulin Homogenizer. Model: 4020HCMP18-1TPN. SN: 7849522. Plunger size: 1-3/4 in. Poppet seat valve cylinders. MS18 style frame. Maximum Cylinder Design pressure: 1000 psi. Maximum capacity: 4020 GPH. Currently setup as a pump, homogenizing valve(s) can be added. Pressure and flowrate can be modified/adjusted to suit your needs. Westinghouse Motor, 50 hp, 1765 rpm, 772 rpm (final), 230/460 V, 125/62.5 amps, 3 phase, 60 Hz, 3 phase. Motor pulley and gear pulley missing. Inlet: 3 in. S-Line fitting. Outlet: 2 in. ACME fitting. Overall dimensions: 7 ft. 2 in. L x 3 ft. 8 in. W x 4 ft. 4 in. H.