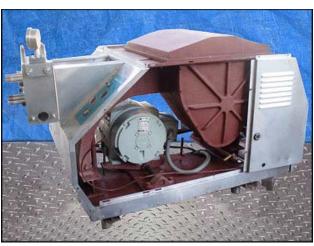

| APV Gaulin MS18 Homogenizer - 1000 PSI |                        |
|----------------------------------------|------------------------|
| Mfg: APV Gaulin                        | Model: 4020HCMP18-1TPN |
| Stock No: HDLF101.185                  | Serial No: 7849522     |

APV Gaulin Homogenizer. Model: 4020HCMP18-1TPN. SN: 7849522. Plunger size: 1-3/4 in. Poppet seat valve cylinders. MS18 style frame. Maximum Cylinder Design pressure: 1000 psi. Maximum capacity: 4020 GPH. Currently setup as a pump, homogenizing valve(s) can be added. Pressure and flowrate can be modified/adjusted to suit your needs. Westinghouse Motor, 50 hp, 1765 rpm, 772 rpm (final), 230/460 V, 125/62.5 amps, 3 phase, 60 Hz, 3 phase. Motor pulley and gear pulley missing. Inlet: 3 in. S-Line fitting. Outlet: 2 in. ACME fitting. Overall dimensions: 7 ft. 2 in. L x 3 ft. 8 in. W x 4 ft. 4 in. H.