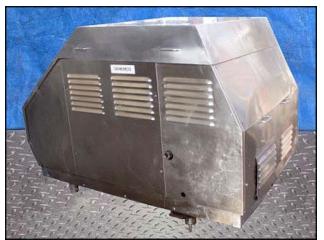

| APV Gaulin MS18 Homogenizer - 1000 PSI |                        |
|----------------------------------------|------------------------|
| Mfg: APV Gaulin                        | Model: 4020HCMP18-1TPN |
| Stock No: HDLF101.185                  | Serial No: 7849522     |

APV Gaulin Homogenizer. Model: 4020HCMP18-1TPN. SN: 7849522. Plunger size: 1-3/4 in. Poppet seat valve cylinders. MS18 style frame. Maximum Cylinder Design pressure: 1000 psi. Maximum capacity: 4020 GPH. Currently setup as a pump, homogenizing valve(s) can be added. Pressure and flowrate can be modified/adjusted to suit your needs. Westinghouse Motor, 50 hp, 1765 rpm, 772 rpm (final), 230/460 V, 125/62.5 amps, 3 phase, 60 Hz, 3 phase. Motor pulley and gear pulley missing. Inlet: 3 in. S-Line fitting. Outlet: 2 in. ACME fitting. Overall dimensions: 7 ft. 2 in. L x 3 ft. 8 in. W x 4 ft. 4 in. H.