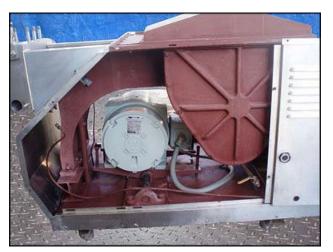

| APV Gaulin MS18 Homogenizer - 1000 PSI |                        |
|----------------------------------------|------------------------|
| Mfg: APV Gaulin                        | Model: 4020HCMP18-1TPN |
| Stock No: HDLF101.185                  | Serial No: 7849522     |

APV Gaulin Homogenizer. Model: 4020HCMP18-1TPN. SN: 7849522. Plunger size: 1-3/4 in. Poppet seat valve cylinders. MS18 style frame. Maximum Cylinder Design pressure: 1000 psi. Maximum capacity: 4020 GPH. Currently setup as a pump, homogenizing valve(s) can be added. Pressure and flowrate can be modified/adjusted to suit your needs. Westinghouse Motor, 50 hp, 1765 rpm, 772 rpm (final), 230/460 V, 125/62.5 amps, 3 phase, 60 Hz, 3 phase. Motor pulley and gear pulley missing. Inlet: 3 in. S-Line fitting. Outlet: 2 in. ACME fitting. Overall dimensions: 7 ft. 2 in. L x 3 ft. 8 in. W x 4 ft. 4 in. H.