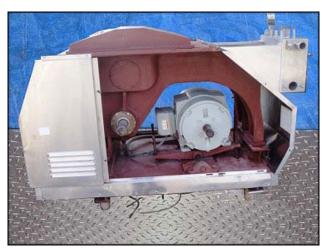

APV Gaulin Homogenizer. Model: 4020HCMP18-1TPN. SN: 7849522. Plunger size: 1-3/4 in. Poppet seat valve cylinders. MS18 style frame. Maximum Cylinder Design pressure: 1000 psi. Maximum capacity: 4020 GPH. Currently setup as a pump, homogenizing valve(s) can be added. Pressure and flowrate can be modified/adjusted to suit your needs. Westinghouse Motor, 50 hp, 1765 rpm, 772 rpm (final), 230/460 V, 125/62.5 amps, 3 phase, 60 Hz, 3 phase. Motor pulley and gear pulley missing. Inlet: 3 in. S-Line fitting. Outlet: 2 in. ACME fitting. Overall dimensions: 7 ft. 2 in. L x 3 ft. 8 in. W x 4 ft. 4 in. H.