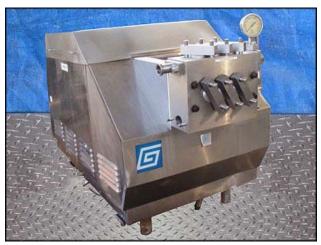

| APV Gaulin MS18 Homogenizer - 1000 PSI |                        |
|----------------------------------------|------------------------|
| Mfg: APV Gaulin                        | Model: 4020HCMP18-1TPN |
| Stock No: HDLF101.185                  | Serial No: 7849522     |

APV Gaulin Homogenizer. Model: 4020HCMP18-1TPN. SN: 7849522. Plunger size: 1-3/4 in. Poppet seat valve cylinders. MS18 style frame. Maximum Cylinder Design pressure: 1000 psi. Maximum capacity: 4020 GPH. Currently setup as a pump, homogenizing valve(s) can be added. Pressure and flowrate can be modified/adjusted to suit your needs. Westinghouse Motor, 50 hp, 1765 rpm, 772 rpm (final), 230/460 V, 125/62.5 amps, 3 phase, 60 Hz, 3 phase. Motor pulley and gear pulley missing. Inlet: 3 in. S-Line fitting. Outlet: 2 in. ACME fitting. Overall dimensions: 7 ft. 2 in. L x 3 ft. 8 in. W x 4 ft. 4 in. H.