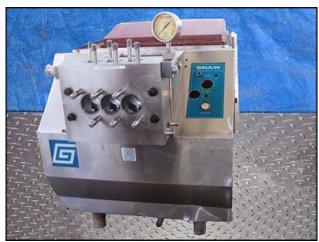

| APV Gaulin MS18 Homogenizer - 1000 PSI |                        |
|----------------------------------------|------------------------|
| Mfg: APV Gaulin                        | Model: 4020HCMP18-1TPN |
| Stock No: HDLF101.185                  | Serial No: 7849522     |

APV Gaulin Homogenizer. Model: 4020HCMP18-1TPN. SN: 7849522. Plunger size: 1-3/4 in. Poppet seat valve cylinders. MS18 style frame. Maximum Cylinder Design pressure: 1000 psi. Maximum capacity: 4020 GPH. Currently setup as a pump, homogenizing valve(s) can be added. Pressure and flowrate can be modified/adjusted to suit your needs. Westinghouse Motor, 50 hp, 1765 rpm, 772 rpm (final), 230/460 V, 125/62.5 amps, 3 phase, 60 Hz, 3 phase. Motor pulley and gear pulley missing. Inlet: 3 in. S-Line fitting. Outlet: 2 in. ACME fitting. Overall dimensions: 7 ft. 2 in. L x 3 ft. 8 in. W x 4 ft. 4 in. H.