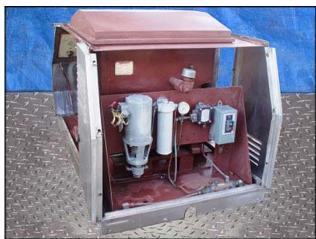

APV Gaulin Homogenizer. Model: 4020HCMP18-1TPN. SN: 7849522. Plunger size: 1-3/4 in. Poppet seat valve cylinders. MS18 style frame. Maximum Cylinder Design pressure: 1000 psi. Maximum capacity: 4020 GPH. Currently setup as a pump, homogenizing valve(s) can be added. Pressure and flowrate can be modified/adjusted to suit your needs. Westinghouse Motor, 50 hp, 1765 rpm, 772 rpm (final), 230/460 V, 125/62.5 amps, 3 phase, 60 Hz, 3 phase. Motor pulley and gear pulley missing. Inlet: 3 in. S-Line fitting. Outlet: 2 in. ACME fitting. Overall dimensions: 7 ft. 2 in. L x 3 ft. 8 in. W x 4 ft. 4 in. H.