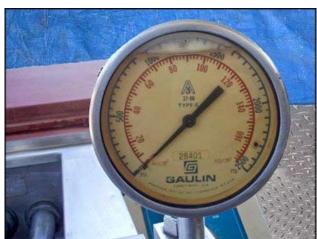

| APV Gaulin MS18 Homogenizer - 1000 PSI |                        |
|----------------------------------------|------------------------|
| Mfg: APV Gaulin                        | Model: 4020HCMP18-1TPN |
| Stock No: HDLF101.185                  | Serial No: 7849522     |

APV Gaulin Homogenizer. Model: 4020HCMP18-1TPN. SN: 7849522. Plunger size: 1-3/4 in. Poppet seat valve cylinders. MS18 style frame. Maximum Cylinder Design pressure: 1000 psi. Maximum capacity: 4020 GPH. Currently setup as a pump, homogenizing valve(s) can be added. Pressure and flowrate can be modified/adjusted to suit your needs. Westinghouse Motor, 50 hp, 1765 rpm, 772 rpm (final), 230/460 V, 125/62.5 amps, 3 phase, 60 Hz, 3 phase. Motor pulley and gear pulley missing. Inlet: 3 in. S-Line fitting. Outlet: 2 in. ACME fitting. Overall dimensions: 7 ft. 2 in. L x 3 ft. 8 in. W x 4 ft. 4 in. H.