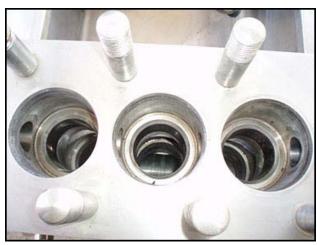

APV Gaulin Homogenizer. Model: 4020HCMP18-1TPN. SN: 7849522. Plunger size: 1-3/4 in. Poppet seat valve cylinders. MS18 style frame. Maximum Cylinder Design pressure: 1000 psi. Maximum capacity: 4020 GPH. Currently setup as a pump, homogenizing valve(s) can be added. Pressure and flowrate can be modified/adjusted to suit your needs. Westinghouse Motor, 50 hp, 1765 rpm, 772 rpm (final), 230/460 V, 125/62.5 amps, 3 phase, 60 Hz, 3 phase. Motor pulley and gear pulley missing. Inlet: 3 in. S-Line fitting. Outlet: 2 in. ACME fitting. Overall dimensions: 7 ft. 2 in. L x 3 ft. 8 in. W x 4 ft. 4 in. H.