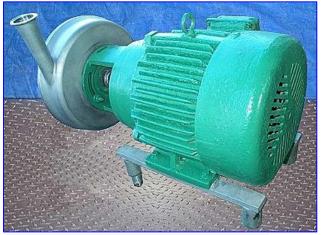

| Tri Clover SolidC Centrifugal Pump |                              |
|------------------------------------|------------------------------|
| Mfg: Tri Clover                    | Model: CL3295MDG-213/215TC   |
| Stock No. HDMD126.3a               | Serial No <u>.</u> 462448-01 |

Tri Clover SolidC Centrifugal Pump. Model: CL3295MDG-213/215TC. S/N: 462448-01. Pump capacity: 250 gpm. Maximum inlet pressure: 145 psi. Temperature range: 14°F to 284°F. External balanced seal. Sterling Electric Motor, 7.5 hp, 1760 rpm, 230/460 V, 18.9/9.5 amps, 60 Hz. The SolidC pump is designed for standard duty applications, like pumping CIP solutions, utilities, water (processing, heating, cooling), washing machines and simple transport duty within working range. Suited for use in the food, dairy, beverage, personal care, light chemical and water industries. Inlet: 3 in. 'S' line. Outlet: 2 in. 'S' line. Overall dimensions: 25 in. L x 16 in. W x 19 in. H.