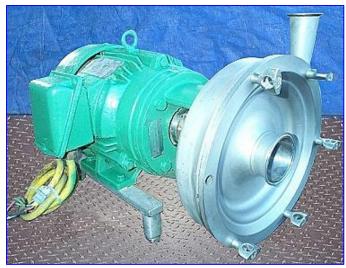

| Tri Clover SolidC Centrifugal Pump |                              |
|------------------------------------|------------------------------|
| Mfg: Tri Clover                    | Model: CL3295MDG-213/215TC   |
| Stock No. HDMD126.3a               | Serial No <u>.</u> 462448-01 |

Tri Clover SolidC Centrifugal Pump. Model: CL3295MDG-213/215TC. S/N: 462448-01. Pump capacity: 250 gpm. Maximum inlet pressure: 145 psi. Temperature range: 14°F to 284°F. External balanced seal. Sterling Electric Motor, 7.5 hp, 1760 rpm, 230/460 V, 18.9/9.5 amps, 60 Hz. The SolidC pump is designed for standard duty applications, like pumping CIP solutions, utilities, water (processing, heating, cooling), washing machines and simple transport duty within working range. Suited for use in the food, dairy, beverage, personal care, light chemical and water industries. Inlet: 3 in. 'S' line. Outlet: 2 in. 'S' line. Overall dimensions: 25 in. L x 16 in. W x 19 in. H.