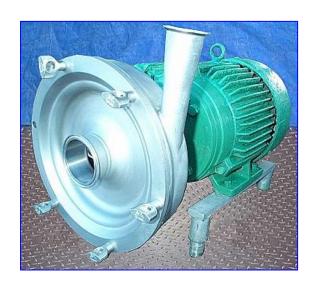

| Tri Clover SolidC Centrifugal Pump |                              |
|------------------------------------|------------------------------|
| Mfg: Tri Clover                    | Model: CL3295MDG-213/215TC   |
| Stock No. HDMD126.3a               | Serial No <u>.</u> 462448-01 |

Tri Clover SolidC Centrifugal Pump. Model: CL3295MDG-213/215TC. S/N: 462448-01. Pump capacity: 250 gpm. Maximum inlet pressure: 145 psi. Temperature range: 14°F to 284°F. External balanced seal. Sterling Electric Motor, 7.5 hp, 1760 rpm, 230/460 V, 18.9/9.5 amps, 60 Hz. The SolidC pump is designed for standard duty applications, like pumping CIP solutions, utilities, water (processing, heating, cooling), washing machines and simple transport duty within working range. Suited for use in the food, dairy, beverage, personal care, light chemical and water industries. Inlet: 3 in. 'S' line. Outlet: 2 in. 'S' line. Overall dimensions: 25 in. L x 16 in. W x 19 in. H.