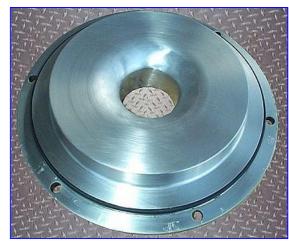

Tri Clover SolidC Centrifugal Pump. Model: CL3295MDG-213/215TC. S/N: 462448-01. Pump capacity: 250 gpm. Maximum inlet pressure: 145 psi. Temperature range: 14°F to 284°F. External balanced seal. Sterling Electric Motor, 7.5 hp, 1760 rpm, 230/460 V, 18.9/9.5 amps, 60 Hz. The SolidC pump is designed for standard duty applications, like pumping CIP solutions, utilities, water (processing, heating, cooling), washing machines and simple transport duty within working range. Suited for use in the food, dairy, beverage, personal care, light chemical and water industries. Inlet: 3 in. 'S' line. Outlet: 2 in. 'S' line. Overall dimensions: 25 in. L x 16 in. W x 19 in. H.