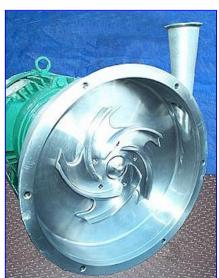

| Tri Clover SolidC Centrifugal Pump |                              |
|------------------------------------|------------------------------|
| Mfg: Tri Clover                    | Model: CL3295MDG-213/215TC   |
| Stock No. HDMD126.3a               | Serial No <u>.</u> 462448-01 |

Tri Clover SolidC Centrifugal Pump. Model: CL3295MDG-213/215TC. S/N: 462448-01. Pump capacity: 250 gpm. Maximum inlet pressure: 145 psi. Temperature range: 14°F to 284°F. External balanced seal. Sterling Electric Motor, 7.5 hp, 1760 rpm, 230/460 V, 18.9/9.5 amps, 60 Hz. The SolidC pump is designed for standard duty applications, like pumping CIP solutions, utilities, water (processing, heating, cooling), washing machines and simple transport duty within working range. Suited for use in the food, dairy, beverage, personal care, light chemical and water industries. Inlet: 3 in. 'S' line. Outlet: 2 in. 'S' line. Overall dimensions: 25 in. L x 16 in. W x 19 in. H.