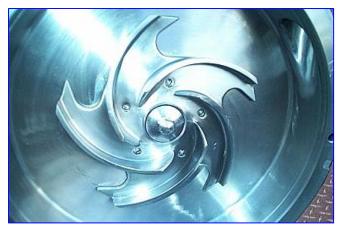

| Tri Clover SolidC Centrifugal Pump |                              |
|------------------------------------|------------------------------|
| Mfg: Tri Clover                    | Model: CL3295MDG-213/215TC   |
| Stock No. HDMD126.3a               | Serial No <u>.</u> 462448-01 |

Tri Clover SolidC Centrifugal Pump. Model: CL3295MDG-213/215TC. S/N: 462448-01. Pump capacity: 250 gpm. Maximum inlet pressure: 145 psi. Temperature range: 14°F to 284°F. External balanced seal. Sterling Electric Motor, 7.5 hp, 1760 rpm, 230/460 V, 18.9/9.5 amps, 60 Hz. The SolidC pump is designed for standard duty applications, like pumping CIP solutions, utilities, water (processing, heating, cooling), washing machines and simple transport duty within working range. Suited for use in the food, dairy, beverage, personal care, light chemical and water industries. Inlet: 3 in. 'S' line. Outlet: 2 in. 'S' line. Overall dimensions: 25 in. L x 16 in. W x 19 in. H.