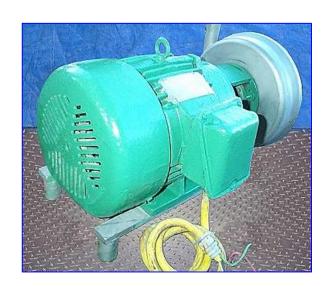

Tri Clover SolidC Centrifugal Pump. Model: CL3295MDG-213/215TC. S/N: 462448-01. Pump capacity: 250 gpm. Maximum inlet pressure: 145 psi. Temperature range: 14°F to 284°F. External balanced seal. Sterling Electric Motor, 7.5 hp, 1760 rpm, 230/460 V, 18.9/9.5 amps, 60 Hz. The SolidC pump is designed for standard duty applications, like pumping CIP solutions, utilities, water (processing, heating, cooling), washing machines and simple transport duty within working range. Suited for use in the food, dairy, beverage, personal care, light chemical and water industries. Inlet: 3 in. 'S' line. Outlet: 2 in. 'S' line. Overall dimensions: 25 in. L x 16 in. W x 19 in. H.