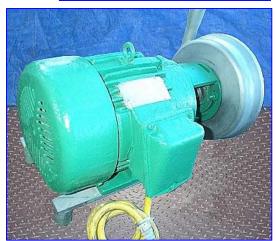

Tri Clover SolidC Centrifugal Pump. Model: CL3295MDG-213/215TC. S/N: 462448-01. Pump capacity: 250 gpm. Maximum inlet pressure: 145 psi. Temperature range: 14°F to 284°F. External balanced seal. Sterling Electric Motor, 7.5 hp, 1760 rpm, 230/460 V, 18.9/9.5 amps, 60 Hz. The SolidC pump is designed for standard duty applications, like pumping CIP solutions, utilities, water (processing, heating, cooling), washing machines and simple transport duty within working range. Suited for use in the food, dairy, beverage, personal care, light chemical and water industries. Inlet: 3 in. 'S' line. Outlet: 2 in. 'S' line. Overall dimensions: 25 in. L x 16 in. W x 19 in. H.