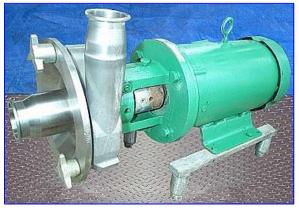

## Stock No. HDMD314.10

Serial No. FPX3532004964

Fristam Centrifugal Pump. Model: FPX 3532-130. S/N: FPX3532004964. Pump capacity: 140 gpm. Baldor Industrial Motor, 7-1/2 hp, 3450 rpm, 230/460 V, 17.6/8.7 amps, 60 Hz, 3 phase. The FPX3532 has a single internal mechanical seal for longer seal life, process temperature: 400°F, product viscosity: 600 cps, maximum inlet pressure: 150 psi, maximum flow rate: 900 gpm, gentle product handling, low maintenance, CIP-able and SIP-able. Typical applications: bottling, cleaning applications/CIP, de-alcoholization, distillation, emulsifying, evaporation, mechanical separation, reverse osmosis, inline mixing, water conditioning, transfer filtration, extraction, dosing, dialysis, de-gassing, carbonizing, homogenizing, fermentation. Inlet: 2-1/2 in. £qline. Outlet: 2 in. £qline. Overall dimensions: 28 in. L x 14 in. W x 17 in. H.