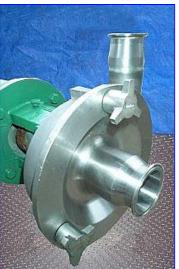

## Stock No. HDMD314.10

Serial No. FPX3532004964

Fristam Centrifugal Pump. Model: FPX 3532-130. S/N: FPX3532004964. Pump capacity: 140 gpm. Baldor Industrial Motor, 7-1/2 hp, 3450 rpm, 230/460 V, 17.6/8.7 amps, 60 Hz, 3 phase. The FPX3532 has a single internal mechanical seal for longer seal life, process temperature: 400°F, product viscosity: 600 cps, maximum inlet pressure: 150 psi, maximum flow rate: 900 gpm, gentle product handling, low maintenance, CIP-able and SIP-able. Typical applications: bottling, cleaning applications/CIP, de-alcoholization, distillation, emulsifying, evaporation, mechanical separation, reverse osmosis, inline mixing, water conditioning, transfer filtration, extraction, dosing, dialysis, de-gassing, carbonizing, homogenizing, fermentation. Inlet: 2-1/2 in. £qline. Outlet: 2 in. £qline. Overall dimensions: 28 in. L x 14 in. W x 17 in. H.