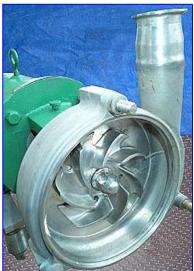

## Stock No. HDMD314.10

Serial No. FPX3532004964

Fristam Centrifugal Pump. Model: FPX 3532-130. S/N: FPX3532004964. Pump capacity: 140 gpm. Baldor Industrial Motor, 7-1/2 hp, 3450 rpm, 230/460 V, 17.6/8.7 amps, 60 Hz, 3 phase. The FPX3532 has a single internal mechanical seal for longer seal life, process temperature: 400°F, product viscosity: 600 cps, maximum inlet pressure: 150 psi, maximum flow rate: 900 gpm, gentle product handling, low maintenance, CIP-able and SIP-able. Typical applications: bottling, cleaning applications/CIP, de-alcoholization, distillation, emulsifying, evaporation, mechanical separation, reverse osmosis, inline mixing, water conditioning, transfer filtration, extraction, dosing, dialysis, de-gassing, carbonizing, homogenizing, fermentation. Inlet: 2-1/2 in. £qline. Outlet: 2 in. £qline. Overall dimensions: 28 in. L x 14 in. W x 17 in. H.