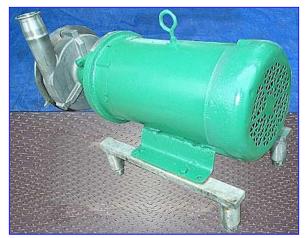

## Stock No. HDMD314.10

Serial No. FPX3532004964

Fristam Centrifugal Pump. Model: FPX 3532-130. S/N: FPX3532004964. Pump capacity: 140 gpm. Baldor Industrial Motor, 7-1/2 hp, 3450 rpm, 230/460 V, 17.6/8.7 amps, 60 Hz, 3 phase. The FPX3532 has a single internal mechanical seal for longer seal life, process temperature: 400°F, product viscosity: 600 cps, maximum inlet pressure: 150 psi, maximum flow rate: 900 gpm, gentle product handling, low maintenance, CIP-able and SIP-able. Typical applications: bottling, cleaning applications/CIP, de-alcoholization, distillation, emulsifying, evaporation, mechanical separation, reverse osmosis, inline mixing, water conditioning, transfer filtration, extraction, dosing, dialysis, de-gassing, carbonizing, homogenizing, fermentation. Inlet: 2-1/2 in. £qline. Outlet: 2 in. £qline. Overall dimensions: 28 in. L x 14 in. W x 17 in. H.