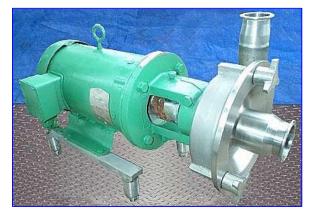

## Stock No. HDMD314.10

Serial No. FPX3532004964

Fristam Centrifugal Pump. Model: FPX 3532-130. S/N: FPX3532004964. Pump capacity: 140 gpm. Baldor Industrial Motor, 7-1/2 hp, 3450 rpm, 230/460 V, 17.6/8.7 amps, 60 Hz, 3 phase. The FPX3532 has a single internal mechanical seal for longer seal life, process temperature: 400°F, product viscosity: 600 cps, maximum inlet pressure: 150 psi, maximum flow rate: 900 gpm, gentle product handling, low maintenance, CIP-able and SIP-able. Typical applications: bottling, cleaning applications/CIP, de-alcoholization, distillation, emulsifying, evaporation, mechanical separation, reverse osmosis, inline mixing, water conditioning, transfer filtration, extraction, dosing, dialysis, de-gassing, carbonizing, homogenizing, fermentation. Inlet: 2-1/2 in. £qline. Outlet: 2 in. £qline. Overall dimensions: 28 in. L x 14 in. W x 17 in. H.