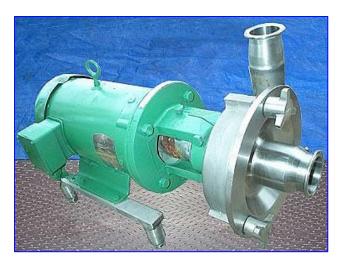

## Stock No. HDMD314.10

Serial No. FPX3532004964

Fristam Centrifugal Pump. Model: FPX 3532-130. S/N: FPX3532004964. Pump capacity: 140 gpm. Baldor Industrial Motor, 7-1/2 hp, 3450 rpm, 230/460 V, 17.6/8.7 amps, 60 Hz, 3 phase. The FPX3532 has a single internal mechanical seal for longer seal life, process temperature: 400°F, product viscosity: 600 cps, maximum inlet pressure: 150 psi, maximum flow rate: 900 gpm, gentle product handling, low maintenance, CIP-able and SIP-able. Typical applications: bottling, cleaning applications/CIP, de-alcoholization, distillation, emulsifying, evaporation, mechanical separation, reverse osmosis, inline mixing, water conditioning, transfer filtration, extraction, dosing, dialysis, de-gassing, carbonizing, homogenizing, fermentation. Inlet: 2-1/2 in. £qline. Outlet: 2 in. £qline. Overall dimensions: 28 in. L x 14 in. W x 17 in. H.