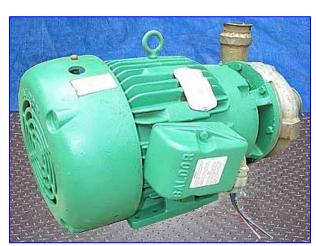

| Ampco Centrifugal Pump |                        |
|------------------------|------------------------|
| Mfg: Ampco             | Model: 3x2-1/2 ZC2     |
| Stock No.: HDMD316.2   | Serial No.: AA1307-1-1 |

Ampco Centrifugal Pump. Model: 3x2-1/2 ZC2. S/N: AA1307-1-1. Flow rate for new pumps is 250 gpm with required horsepower and pressure. Discuss with salesperson your process and product to determine if this refurbished pump should handle your specific duty. Impeller: 5-1/4 in. diameter. Pump maximum speed: 3500 rpm. Baldor industrial motor, 7-1/2 hp, 3450 rpm 230/460 V, 17.6/8.7 amps, 60 Hz, 3 phase. High efficiency Z-Series pumps offer a rugged heavy-duty industrial design. Inlet: 2-1/2 in. 'S' line. Outlet: 2 in. 'S' line. Approximate weight: 246 lbs. Overall dimensions: 2 ft. 4 in. L x 1 ft. 2 in. W x 1 ft. 5 in. H. (ACN44a)