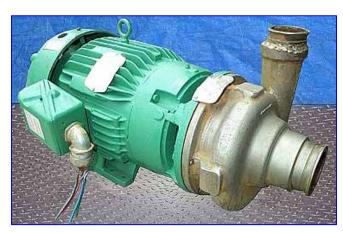

Ampco Centrifugal Pump. Model: 3x2-1/2 ZC2. S/N: AA1307-1-1. Flow rate for new pumps is 250 gpm with required horsepower and pressure. Discuss with salesperson your process and product to determine if this refurbished pump should handle your specific duty. Impeller: 5-1/4 in. diameter. Pump maximum speed: 3500 rpm. Baldor industrial motor, 7-1/2 hp, 3450 rpm 230/460 V, 17.6/8.7 amps, 60 Hz, 3 phase. High efficiency Z-Series pumps offer a rugged heavy-duty industrial design. Inlet: 2-1/2 in. 'S' line. Outlet: 2 in. 'S' line. Approximate weight: 246 lbs. Overall dimensions: 2 ft. 4 in. L x 1 ft. 2 in. W x 1 ft. 5 in. H. (ACN44a)