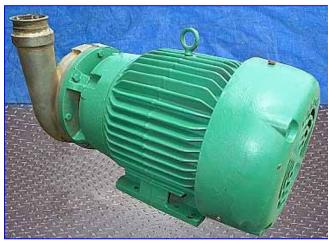

| Ampco Centrifugal Pump |                        |
|------------------------|------------------------|
| Mfg: Ampco             | Model: 3x2-1/2 ZC2     |
| Stock No.: HDMD316.2   | Serial No.: AA1307-1-1 |

Ampco Centrifugal Pump. Model: 3x2-1/2 ZC2. S/N: AA1307-1-1. Flow rate for new pumps is 250 gpm with required horsepower and pressure. Discuss with salesperson your process and product to determine if this refurbished pump should handle your specific duty. Impeller: 5-1/4 in. diameter. Pump maximum speed: 3500 rpm. Baldor industrial motor, 7-1/2 hp, 3450 rpm 230/460 V, 17.6/8.7 amps, 60 Hz, 3 phase. High efficiency Z-Series pumps offer a rugged heavy-duty industrial design. Inlet: 2-1/2 in. 'S' line. Outlet: 2 in. 'S' line. Approximate weight: 246 lbs. Overall dimensions: 2 ft. 4 in. L x 1 ft. 2 in. W x 1 ft. 5 in. H. (ACN44a)