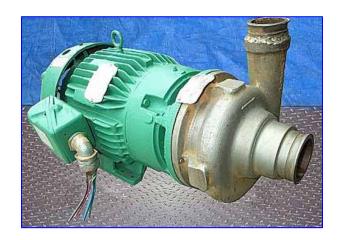

| Ampco Centrifugal Pump |                        |
|------------------------|------------------------|
| Mfg: Ampco             | Model: 3x2-1/2 ZC2     |
| Stock No.: HDMD316.2   | Serial No.: AA1307-1-1 |

Ampco Centrifugal Pump. Model: 3x2-1/2 ZC2. S/N: AA1307-1-1. Flow rate for new pumps is 250 gpm with required horsepower and pressure. Discuss with salesperson your process and product to determine if this refurbished pump should handle your specific duty. Impeller: 5-1/4 in. diameter. Pump maximum speed: 3500 rpm. Baldor industrial motor, 7-1/2 hp, 3450 rpm 230/460 V, 17.6/8.7 amps, 60 Hz, 3 phase. High efficiency Z-Series pumps offer a rugged heavy-duty industrial design. Inlet: 2-1/2 in. 'S' line. Outlet: 2 in. 'S' line. Approximate weight: 246 lbs. Overall dimensions: 2 ft. 4 in. L x 1 ft. 2 in. W x 1 ft. 5 in. H. (ACN44a)