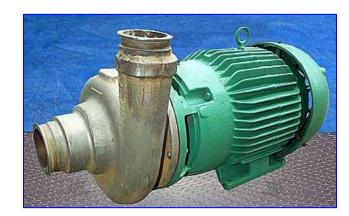

| Ampco Centrifugal Pump |                        |
|------------------------|------------------------|
| Mfg: Ampco             | Model: 3x2-1/2 ZC2     |
| Stock No.: HDMD316.2   | Serial No.: AA1307-1-1 |

Ampco Centrifugal Pump. Model: 3x2-1/2 ZC2. S/N: AA1307-1-1. Flow rate for new pumps is 250 gpm with required horsepower and pressure. Discuss with salesperson your process and product to determine if this refurbished pump should handle your specific duty. Impeller: 5-1/4 in. diameter. Pump maximum speed: 3500 rpm. Baldor industrial motor, 7-1/2 hp, 3450 rpm 230/460 V, 17.6/8.7 amps, 60 Hz, 3 phase. High efficiency Z-Series pumps offer a rugged heavy-duty industrial design. Inlet: 2-1/2 in. 'S' line. Outlet: 2 in. 'S' line. Approximate weight: 246 lbs. Overall dimensions: 2 ft. 4 in. L x 1 ft. 2 in. W x 1 ft. 5 in. H. (ACN44a)