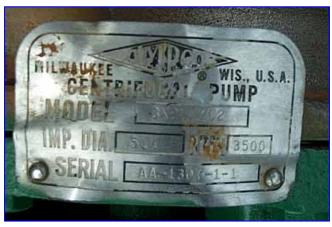

| Ampco Centrifugal Pump |                        |
|------------------------|------------------------|
| Mfg: Ampco             | Model: 3x2-1/2 ZC2     |
| Stock No.: HDMD316.2   | Serial No.: AA1307-1-1 |

Ampco Centrifugal Pump. Model: 3x2-1/2 ZC2. S/N: AA1307-1-1. Flow rate for new pumps is 250 gpm with required horsepower and pressure. Discuss with salesperson your process and product to determine if this refurbished pump should handle your specific duty. Impeller: 5-1/4 in. diameter. Pump maximum speed: 3500 rpm. Baldor industrial motor, 7-1/2 hp, 3450 rpm 230/460 V, 17.6/8.7 amps, 60 Hz, 3 phase. High efficiency Z-Series pumps offer a rugged heavy-duty industrial design. Inlet: 2-1/2 in. 'S' line. Outlet: 2 in. 'S' line. Approximate weight: 246 lbs. Overall dimensions: 2 ft. 4 in. L x 1 ft. 2 in. W x 1 ft. 5 in. H. (ACN44a)