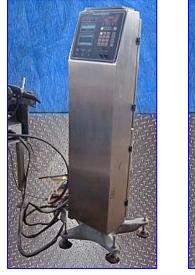

| Ramsey Icore Autocheck 8000 Checkweigher |                           |
|------------------------------------------|---------------------------|
| Mfg: Ramsey                              | Model: AC8000/8100/SS     |
| Stock No. HDMD372.2                      | Serial No <u>.</u> 001130 |

Ramsey Icore Autocheck 8000 Checkweigher. Model: AC8000/8100/SS. S/N: 001130. Stainless steel washdown duty. Checkweigher features stainless steel conveyor, Model: FR8110/KIT, S/N: 001116, and Banner photosensors. The unique FDA approved plastic conveyor beds improve weighing efficiency and reliability. Maximum aperture: 12 in. W. Bodine Electric DC Motor, 1/3 hp, 2500 rpm, 130 V, 2.3 amps. Height at conveyor infeed/exit: 43 in. Overall dimensions: 30 in. L x 20 in. W x 64-1/2 in. H.