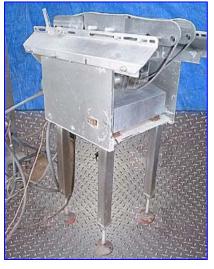

Ramsey Icore Autocheck 8000 Checkweigher. Model: AC8000/8100/SS. S/N: 001130. Stainless steel washdown duty. Checkweigher features stainless steel conveyor, Model: FR8110/KIT, S/N: 001116, and Banner photosensors. The unique FDA approved plastic conveyor beds improve weighing efficiency and reliability. Maximum aperture: 12 in. W. Bodine Electric DC Motor, 1/3 hp, 2500 rpm, 130 V, 2.3 amps. Height at conveyor infeed/exit: 43 in. Overall dimensions: 30 in. L x 20 in. W x 64-1/2 in. H.