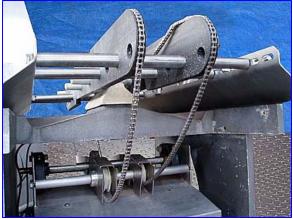

Ramsey Icore Autocheck 8000 Checkweigher. Model: AC8000/8100/SS. S/N: 001130. Stainless steel washdown duty. Checkweigher features stainless steel conveyor, Model: FR8110/KIT, S/N: 001116, and Banner photosensors. The unique FDA approved plastic conveyor beds improve weighing efficiency and reliability. Maximum aperture: 12 in. W. Bodine Electric DC Motor, 1/3 hp, 2500 rpm, 130 V, 2.3 amps. Height at conveyor infeed/exit: 43 in. Overall dimensions: 30 in. L x 20 in. W x 64-1/2 in. H.