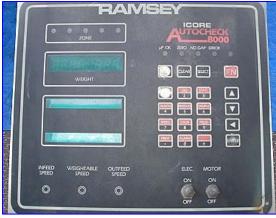

| Ramsey Icore Autocheck 8000 Checkweigher |                           |
|------------------------------------------|---------------------------|
| Mfg: Ramsey                              | Model: AC8000/8100/SS     |
| Stock No. HDMD372.2                      | Serial No <u>.</u> 001130 |

Ramsey Icore Autocheck 8000 Checkweigher. Model: AC8000/8100/SS. S/N: 001130. Stainless steel washdown duty. Checkweigher features stainless steel conveyor, Model: FR8110/KIT, S/N: 001116, and Banner photosensors. The unique FDA approved plastic conveyor beds improve weighing efficiency and reliability. Maximum aperture: 12 in. W. Bodine Electric DC Motor, 1/3 hp, 2500 rpm, 130 V, 2.3 amps. Height at conveyor infeed/exit: 43 in. Overall dimensions: 30 in. L x 20 in. W x 64-1/2 in. H.