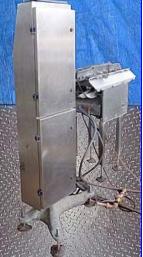

| Ramsey Icore Autocheck 8000 Checkweigher |                           |
|------------------------------------------|---------------------------|
| Mfg: Ramsey                              | Model: AC8000/8100/SS     |
| Stock No. HDMD372.2                      | Serial No <u>.</u> 001130 |

Ramsey Icore Autocheck 8000 Checkweigher. Model: AC8000/8100/SS. S/N: 001130. Stainless steel washdown duty. Checkweigher features stainless steel conveyor, Model: FR8110/KIT, S/N: 001116, and Banner photosensors. The unique FDA approved plastic conveyor beds improve weighing efficiency and reliability. Maximum aperture: 12 in. W. Bodine Electric DC Motor, 1/3 hp, 2500 rpm, 130 V, 2.3 amps. Height at conveyor infeed/exit: 43 in. Overall dimensions: 30 in. L x 20 in. W x 64-1/2 in. H.