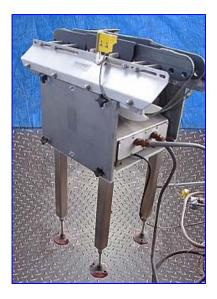

| Ramsey Icore Autocheck 8000 Checkweigher |                           |
|------------------------------------------|---------------------------|
| Mfg: Ramsey                              | Model: AC8000/8100/SS     |
| Stock No. HDMD372.2                      | Serial No <u>.</u> 001130 |

Ramsey Icore Autocheck 8000 Checkweigher. Model: AC8000/8100/SS. S/N: 001130. Stainless steel washdown duty. Checkweigher features stainless steel conveyor, Model: FR8110/KIT, S/N: 001116, and Banner photosensors. The unique FDA approved plastic conveyor beds improve weighing efficiency and reliability. Maximum aperture: 12 in. W. Bodine Electric DC Motor, 1/3 hp, 2500 rpm, 130 V, 2.3 amps. Height at conveyor infeed/exit: 43 in. Overall dimensions: 30 in. L x 20 in. W x 64-1/2 in. H.