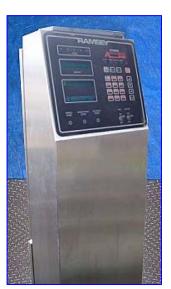

| Ramsey Icore Autocheck 8000 Checkweigher |                           |
|------------------------------------------|---------------------------|
| Mfg: Ramsey                              | Model: AC8000/8100/SS     |
| Stock No. HDMD372.2                      | Serial No <u>.</u> 001130 |

Ramsey Icore Autocheck 8000 Checkweigher. Model: AC8000/8100/SS. S/N: 001130. Stainless steel washdown duty. Checkweigher features stainless steel conveyor, Model: FR8110/KIT, S/N: 001116, and Banner photosensors. The unique FDA approved plastic conveyor beds improve weighing efficiency and reliability. Maximum aperture: 12 in. W. Bodine Electric DC Motor, 1/3 hp, 2500 rpm, 130 V, 2.3 amps. Height at conveyor infeed/exit: 43 in. Overall dimensions: 30 in. L x 20 in. W x 64-1/2 in. H.