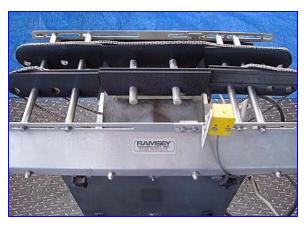

Ramsey Icore Autocheck 8000 Checkweigher. Model: AC8000/8100/SS. S/N: 001130. Stainless steel washdown duty. Checkweigher features stainless steel conveyor, Model: FR8110/KIT, S/N: 001116, and Banner photosensors. The unique FDA approved plastic conveyor beds improve weighing efficiency and reliability. Maximum aperture: 12 in. W. Bodine Electric DC Motor, 1/3 hp, 2500 rpm, 130 V, 2.3 amps. Height at conveyor infeed/exit: 43 in. Overall dimensions: 30 in. L x 20 in. W x 64-1/2 in. H.