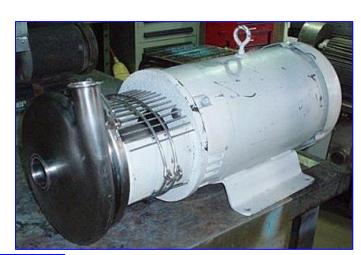

| 1993 Tri Clover Pump C-Series Centrifugal Pump |                              |
|------------------------------------------------|------------------------------|
| Mfg: Tri Clover                                | Model: C218 MD25T-S          |
| Stock No. HDMF002.2                            | Serial No <u>.</u> 104584-02 |

1993 Tri Clover C-Series Centrifugal Pump. Model: C218MD25T-S. S/N: 104584-02. Impeller diameter: 8 in. Capacity: 85 gpm @ 130 psi. Seal Option: single mechanical (standard). Baldor Industrial Motor, 15 hp, 3450 rpm, 230/460 V, 34/17 amps, 60 Hz, 3 phase. The C-Series pump is the original, all-purpose, sanitary process centrifugal pump. Its practical design and flexibility have provided processors with strong performances in thousands of applications. A great value, the C-Series pump maintains an integral Clean-In-Place (CIP) design as standard. Inlet: (1) 2 in. dia. S-line fittings. Outlet: (1) 1 ½ in. dia. S-line fittings. Overall dimensions: 2 ft. 4 in. L x 1 ft. 2 in. W x 1 ft. 1 in. H.