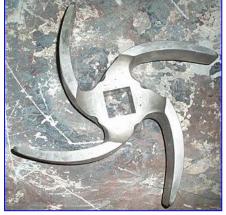

1993 Tri Clover C-Series Centrifugal Pump. Model: C218MD25T-S. S/N: 104584-02. Impeller diameter: 8 in. Capacity: 85 gpm @ 130 psi. Seal Option: single mechanical (standard). Baldor Industrial Motor, 15 hp, 3450 rpm, 230/460 V, 34/17 amps, 60 Hz, 3 phase. The C-Series pump is the original, all-purpose, sanitary process centrifugal pump. Its practical design and flexibility have provided processors with strong performances in thousands of applications. A great value, the C-Series pump maintains an integral Clean-In-Place (CIP) design as standard. Inlet: (1) 2 in. dia. S-line fittings. Outlet: (1) 1 ½ in. dia. S-line fittings. Overall dimensions: 2 ft. 4 in. L x 1 ft. 2 in. W x 1 ft. 1 in. H.