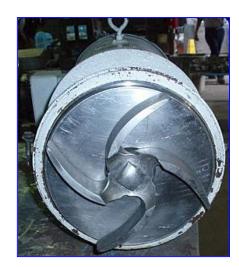

1993 Tri Clover C-Series Centrifugal Pump. Model: C218MD25T-S. S/N: 104584-02. Impeller diameter: 8 in. Capacity: 85 gpm @ 130 psi. Seal Option: single mechanical (standard). Baldor Industrial Motor, 15 hp, 3450 rpm, 230/460 V, 34/17 amps, 60 Hz, 3 phase. The C-Series pump is the original, all-purpose, sanitary process centrifugal pump. Its practical design and flexibility have provided processors with strong performances in thousands of applications. A great value, the C-Series pump maintains an integral Clean-In-Place (CIP) design as standard. Inlet: (1) 2 in. dia. S-line fittings. Outlet: (1) 1 ½ in. dia. S-line fittings. Overall dimensions: 2 ft. 4 in. L x 1 ft. 2 in. W x 1 ft. 1 in. H.