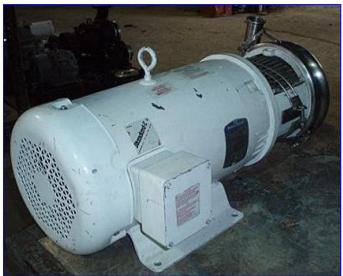

| 1993 Tri Clover Pump C-Series Centrifugal Pump |                              |
|------------------------------------------------|------------------------------|
| Mfg: Tri Clover                                | Model: C218 MD25T-S          |
| Stock No. HDMF002.2                            | Serial No <u>.</u> 104584-02 |

1993 Tri Clover C-Series Centrifugal Pump. Model: C218MD25T-S. S/N: 104584-02. Impeller diameter: 8 in. Capacity: 85 gpm @ 130 psi. Seal Option: single mechanical (standard). Baldor Industrial Motor, 15 hp, 3450 rpm, 230/460 V, 34/17 amps, 60 Hz, 3 phase. The C-Series pump is the original, all-purpose, sanitary process centrifugal pump. Its practical design and flexibility have provided processors with strong performances in thousands of applications. A great value, the C-Series pump maintains an integral Clean-In-Place (CIP) design as standard. Inlet: (1) 2 in. dia. S-line fittings. Outlet: (1) 1 ½ in. dia. S-line fittings. Overall dimensions: 2 ft. 4 in. L x 1 ft. 2 in. W x 1 ft. 1 in. H.