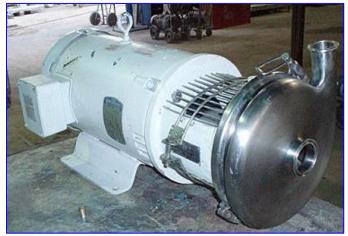

| 1993 Tri Clover Pump C-Series Centrifugal Pump |                              |
|------------------------------------------------|------------------------------|
| Mfg: Tri Clover                                | Model: C218 MD25T-S          |
| Stock No. HDMF002.2                            | Serial No <u>.</u> 104584-02 |

1993 Tri Clover C-Series Centrifugal Pump. Model: C218MD25T-S. S/N: 104584-02. Impeller diameter: 8 in. Capacity: 85 gpm @ 130 psi. Seal Option: single mechanical (standard). Baldor Industrial Motor, 15 hp, 3450 rpm, 230/460 V, 34/17 amps, 60 Hz, 3 phase. The C-Series pump is the original, all-purpose, sanitary process centrifugal pump. Its practical design and flexibility have provided processors with strong performances in thousands of applications. A great value, the C-Series pump maintains an integral Clean-In-Place (CIP) design as standard. Inlet: (1) 2 in. dia. S-line fittings. Outlet: (1) 1 ½ in. dia. S-line fittings. Overall dimensions: 2 ft. 4 in. L x 1 ft. 2 in. W x 1 ft. 1 in. H.