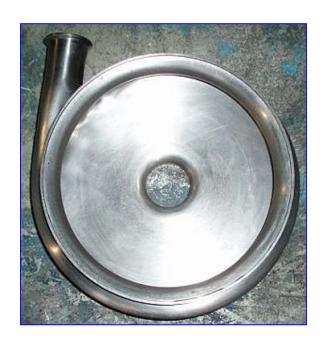

1993 Tri Clover C-Series Centrifugal Pump. Model: C218MD25T-S. S/N: 104584-02. Impeller diameter: 8 in. Capacity: 85 gpm @ 130 psi. Seal Option: single mechanical (standard). Baldor Industrial Motor, 15 hp, 3450 rpm, 230/460 V, 34/17 amps, 60 Hz, 3 phase. The C-Series pump is the original, all-purpose, sanitary process centrifugal pump. Its practical design and flexibility have provided processors with strong performances in thousands of applications. A great value, the C-Series pump maintains an integral Clean-In-Place (CIP) design as standard. Inlet: (1) 2 in. dia. S-line fittings. Outlet: (1) 1 ½ in. dia. S-line fittings. Overall dimensions: 2 ft. 4 in. L x 1 ft. 2 in. W x 1 ft. 1 in. H.