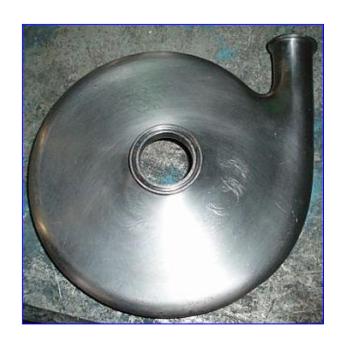

1993 Tri Clover C-Series Centrifugal Pump. Model: C218MD25T-S. S/N: 104584-02. Impeller diameter: 8 in. Capacity: 85 gpm @ 130 psi. Seal Option: single mechanical (standard). Baldor Industrial Motor, 15 hp, 3450 rpm, 230/460 V, 34/17 amps, 60 Hz, 3 phase. The C-Series pump is the original, all-purpose, sanitary process centrifugal pump. Its practical design and flexibility have provided processors with strong performances in thousands of applications. A great value, the C-Series pump maintains an integral Clean-In-Place (CIP) design as standard. Inlet: (1) 2 in. dia. S-line fittings. Outlet: (1) 1 ½ in. dia. S-line fittings. Overall dimensions: 2 ft. 4 in. L x 1 ft. 2 in. W x 1 ft. 1 in. H.