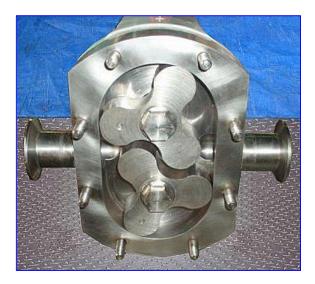

| Alfa Laval Positive Displacement Pump |                               |
|---------------------------------------|-------------------------------|
| Mfg: Alfa Laval                       | Model: SRU-3NLS               |
| Stock No. HDNN861.9                   | Serial No <u>.</u> 02-3-9872A |

Alfa Laval Positive Displacement Pump. Model: SRU-3NLS. S/N: 02-3-9872A. Nominal Capacity: 98 gpm. Inlets/outlets: (2) 1-1/2 in. dia. S-Line fittings. The SRU-3NLS has been designed for use within the Brewing, Dairy, Food, Pharmaceutical and Chemical industries. The SRU pump can handle low to high viscosity media, is suitable for CIP (Cleaning In Place), and conforms to USA 3A Sanitary Standards. This characteristic smooth, low shear pumping action is ideal for products such as creams, gels, emulsions, aerated mixtures, delicate cells, organic solids in suspension and features a pump head containing wetted components in 316L or equivalent stainless steel. Overall dimensions: 1 ft. 6 in. L x 10 in. W x 11 in. H.