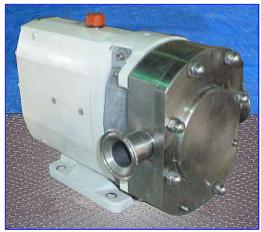

| Alfa Laval Positive Displacement Pump |                               |
|---------------------------------------|-------------------------------|
| Mfg: Alfa Laval                       | Model: SRU-3NLS               |
| Stock No. HDNN861.9                   | Serial No <u>.</u> 02-3-9872A |

Alfa Laval Positive Displacement Pump. Model: SRU-3NLS. S/N: 02-3-9872A. Nominal Capacity: 98 gpm. Inlets/outlets: (2) 1-1/2 in. dia. S-Line fittings. The SRU-3NLS has been designed for use within the Brewing, Dairy, Food, Pharmaceutical and Chemical industries. The SRU pump can handle low to high viscosity media, is suitable for CIP (Cleaning In Place), and conforms to USA 3A Sanitary Standards. This characteristic smooth, low shear pumping action is ideal for products such as creams, gels, emulsions, aerated mixtures, delicate cells, organic solids in suspension and features a pump head containing wetted components in 316L or equivalent stainless steel. Overall dimensions: 1 ft. 6 in. L x 10 in. W x 11 in. H.