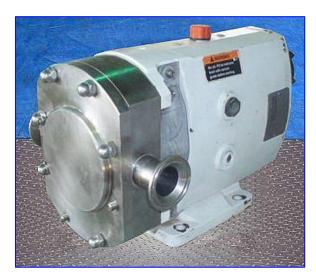

| Alfa Laval Positive Displacement Pump |                               |
|---------------------------------------|-------------------------------|
| Mfg: Alfa Laval                       | Model: SRU-3NLS               |
| Stock No. HDNN861.9                   | Serial No <u>.</u> 02-3-9872A |

Alfa Laval Positive Displacement Pump. Model: SRU-3NLS. S/N: 02-3-9872A. Nominal Capacity: 98 gpm. Inlets/outlets: (2) 1-1/2 in. dia. S-Line fittings. The SRU-3NLS has been designed for use within the Brewing, Dairy, Food, Pharmaceutical and Chemical industries. The SRU pump can handle low to high viscosity media, is suitable for CIP (Cleaning In Place), and conforms to USA 3A Sanitary Standards. This characteristic smooth, low shear pumping action is ideal for products such as creams, gels, emulsions, aerated mixtures, delicate cells, organic solids in suspension and features a pump head containing wetted components in 316L or equivalent stainless steel. Overall dimensions: 1 ft. 6 in. L x 10 in. W x 11 in. H.