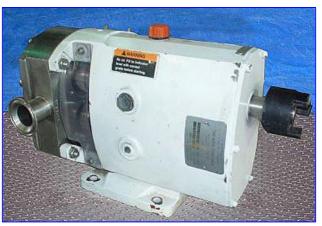

| Alfa Laval Positive Displacement Pump |                               |
|---------------------------------------|-------------------------------|
| Mfg: Alfa Laval                       | Model: SRU-3NLS               |
| Stock No. HDNN861.9                   | Serial No <u>.</u> 02-3-9872A |

Alfa Laval Positive Displacement Pump. Model: SRU-3NLS. S/N: 02-3-9872A. Nominal Capacity: 98 gpm. Inlets/outlets: (2) 1-1/2 in. dia. S-Line fittings. The SRU-3NLS has been designed for use within the Brewing, Dairy, Food, Pharmaceutical and Chemical industries. The SRU pump can handle low to high viscosity media, is suitable for CIP (Cleaning In Place), and conforms to USA 3A Sanitary Standards. This characteristic smooth, low shear pumping action is ideal for products such as creams, gels, emulsions, aerated mixtures, delicate cells, organic solids in suspension and features a pump head containing wetted components in 316L or equivalent stainless steel. Overall dimensions: 1 ft. 6 in. L x 10 in. W x 11 in. H.