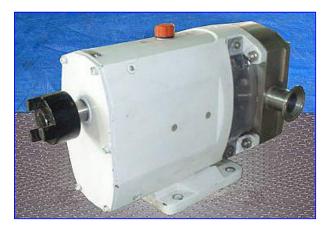

| Alfa Laval Positive Displacement Pump |                               |
|---------------------------------------|-------------------------------|
| Mfg: Alfa Laval                       | Model: SRU-3NLS               |
| Stock No. HDNN861.9                   | Serial No <u>.</u> 02-3-9872A |

Alfa Laval Positive Displacement Pump. Model: SRU-3NLS. S/N: 02-3-9872A. Nominal Capacity: 98 gpm. Inlets/outlets: (2) 1-1/2 in. dia. S-Line fittings. The SRU-3NLS has been designed for use within the Brewing, Dairy, Food, Pharmaceutical and Chemical industries. The SRU pump can handle low to high viscosity media, is suitable for CIP (Cleaning In Place), and conforms to USA 3A Sanitary Standards. This characteristic smooth, low shear pumping action is ideal for products such as creams, gels, emulsions, aerated mixtures, delicate cells, organic solids in suspension and features a pump head containing wetted components in 316L or equivalent stainless steel. Overall dimensions: 1 ft. 6 in. L x 10 in. W x 11 in. H.