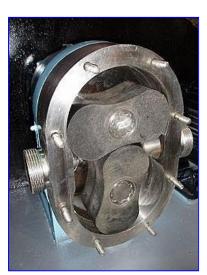

Waukesha 55 Positive Displacement Pump. Model: 55. S/N: WR1615 SS. Capacity: 57 gpm. Nominal capacity: 90 gpm. Displacement per Revolution: 0.15 gal. Maximum speed: 600 rpm. Lincoln AC Motor, 3 hp, 1750 rpm, 230/460 V, 6.4/4.2 amps, 60 Hz, 3 phase. Pulley ratio: 0.21. Typical product applications: (beverage) fruit concentrates, fruit drinks, wine, syrups, cream fillings, chocolate, (dairy) cream, milk, butter. Inlets/outlets: (2) 2 in. dia. ACME fittings. Overall dimensions: 36 in. L x 24 in. W x 19 in. H.