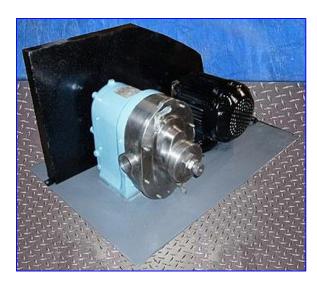

| Waukesha 55 Positive Displacement Pump |                      |
|----------------------------------------|----------------------|
| Mfg: Waukesha                          | Model: 55            |
| Stock No. HDNN865.5a                   | Serial No. WR1615 SS |

Waukesha 55 Positive Displacement Pump. Model: 55. S/N: WR1615 SS. Capacity: 57 gpm. Nominal capacity: 90 gpm. Displacement per Revolution: 0.15 gal. Maximum speed: 600 rpm. Lincoln AC Motor, 3 hp, 1750 rpm, 230/460 V, 6.4/4.2 amps, 60 Hz, 3 phase. Pulley ratio: 0.21. Typical product applications: (beverage) fruit concentrates, fruit drinks, wine, syrups, cream fillings, chocolate, (dairy) cream, milk, butter. Inlets/outlets: (2) 2 in. dia. ACME fittings. Overall dimensions: 36 in. L x 24 in. W x 19 in. H.