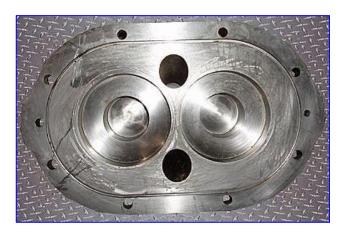

Waukesha 55 Positive Displacement Pump. Model: 55. S/N: WR1615 SS. Capacity: 57 gpm. Nominal capacity: 90 gpm. Displacement per Revolution: 0.15 gal. Maximum speed: 600 rpm. Lincoln AC Motor, 3 hp, 1750 rpm, 230/460 V, 6.4/4.2 amps, 60 Hz, 3 phase. Pulley ratio: 0.21. Typical product applications: (beverage) fruit concentrates, fruit drinks, wine, syrups, cream fillings, chocolate, (dairy) cream, milk, butter. Inlets/outlets: (2) 2 in. dia. ACME fittings. Overall dimensions: 36 in. L x 24 in. W x 19 in. H.