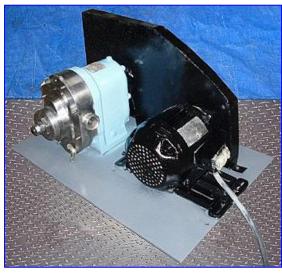

| Waukesha 55 Positive Displacement Pump |                      |
|----------------------------------------|----------------------|
| Mfg: Waukesha                          | Model: 55            |
| Stock No. HDNN865.5a                   | Serial No. WR1615 SS |

Waukesha 55 Positive Displacement Pump. Model: 55. S/N: WR1615 SS. Capacity: 57 gpm. Nominal capacity: 90 gpm. Displacement per Revolution: 0.15 gal. Maximum speed: 600 rpm. Lincoln AC Motor, 3 hp, 1750 rpm, 230/460 V, 6.4/4.2 amps, 60 Hz, 3 phase. Pulley ratio: 0.21. Typical product applications: (beverage) fruit concentrates, fruit drinks, wine, syrups, cream fillings, chocolate, (dairy) cream, milk, butter. Inlets/outlets: (2) 2 in. dia. ACME fittings. Overall dimensions: 36 in. L x 24 in. W x 19 in. H.