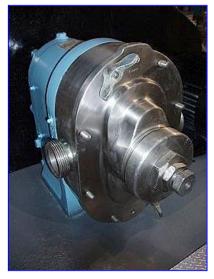

| Waukesha 55 Positive Displacement Pump |                      |
|----------------------------------------|----------------------|
| Mfg: Waukesha                          | Model: 55            |
| Stock No. HDNN865.5a                   | Serial No. WR1615 SS |

Waukesha 55 Positive Displacement Pump. Model: 55. S/N: WR1615 SS. Capacity: 57 gpm. Nominal capacity: 90 gpm. Displacement per Revolution: 0.15 gal. Maximum speed: 600 rpm. Lincoln AC Motor, 3 hp, 1750 rpm, 230/460 V, 6.4/4.2 amps, 60 Hz, 3 phase. Pulley ratio: 0.21. Typical product applications: (beverage) fruit concentrates, fruit drinks, wine, syrups, cream fillings, chocolate, (dairy) cream, milk, butter. Inlets/outlets: (2) 2 in. dia. ACME fittings. Overall dimensions: 36 in. L x 24 in. W x 19 in. H.