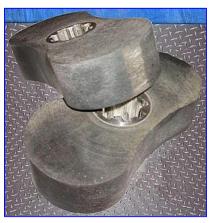

Waukesha 55 Positive Displacement Pump. Model: 55. S/N: WR1615 SS. Capacity: 57 gpm. Nominal capacity: 90 gpm. Displacement per Revolution: 0.15 gal. Maximum speed: 600 rpm. Lincoln AC Motor, 3 hp, 1750 rpm, 230/460 V, 6.4/4.2 amps, 60 Hz, 3 phase. Pulley ratio: 0.21. Typical product applications: (beverage) fruit concentrates, fruit drinks, wine, syrups, cream fillings, chocolate, (dairy) cream, milk, butter. Inlets/outlets: (2) 2 in. dia. ACME fittings. Overall dimensions: 36 in. L x 24 in. W x 19 in. H.