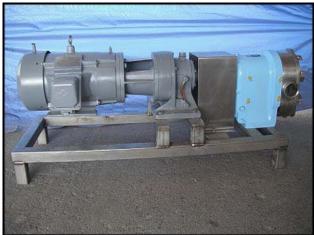

| Waukesha Model 125 Positive Displacement Pump |                       |
|-----------------------------------------------|-----------------------|
| Mfg: Waukesha                                 | Model: 125            |
| Stock No: HDNN868.4a                          | Serial No: DO75227 SS |

Waukesha Positive Displacement Pump. Model: 125. S/N: DO75227 SS. Flow rate for new pump is 140 gpm with required horsepower and pressure. Discuss with salesperson your process and product to determine if this pump should handle your specific duty. Inlet/outlet: (2) 2-1/2 in. bevel seat fittings. Single mechanical seal option. Reliance Electric motor: 10 hp, 1755 rpm, 230/460 V, 27.0/13.5 amps, 60 Hz, 3 phase, 215TC Frame. Motor drive: 5.85 ratio, 300 rpms final. Typical food applications include milk products, vegetables, fruits, flavorings, bakeries, and meats. Overall dimensions: 4 ft. 4 in. L x 1 ft. 7 in. W x 2 ft. 1 in. H.