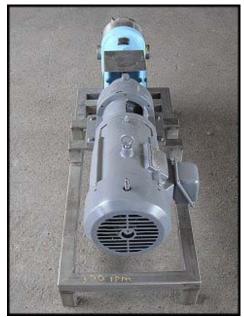

| Waukesha Model 125 Positive Displacement Pump |                       |
|-----------------------------------------------|-----------------------|
| Mfg: Waukesha                                 | Model: 125            |
| Stock No: HDNN868.4a                          | Serial No: DO75227 SS |

Waukesha Positive Displacement Pump. Model: 125. S/N: DO75227 SS. Flow rate for new pump is 140 gpm with required horsepower and pressure. Discuss with salesperson your process and product to determine if this pump should handle your specific duty. Inlet/outlet: (2) 2-1/2 in. bevel seat fittings. Single mechanical seal option. Reliance Electric motor: 10 hp, 1755 rpm, 230/460 V, 27.0/13.5 amps, 60 Hz, 3 phase, 215TC Frame. Motor drive: 5.85 ratio, 300 rpms final. Typical food applications include milk products, vegetables, fruits, flavorings, bakeries, and meats. Overall dimensions: 4 ft. 4 in. L x 1 ft. 7 in. W x 2 ft. 1 in. H.