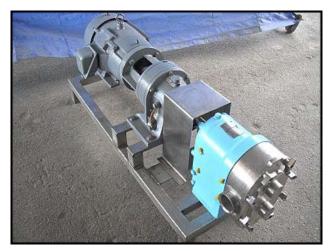

| Waukesha Model 125 Positive Displacement Pump |                       |
|-----------------------------------------------|-----------------------|
| Mfg: Waukesha                                 | Model: 125            |
| Stock No: HDNN868.4a                          | Serial No: DO75227 SS |

Waukesha Positive Displacement Pump. Model: 125. S/N: DO75227 SS. Flow rate for new pump is 140 gpm with required horsepower and pressure. Discuss with salesperson your process and product to determine if this pump should handle your specific duty. Inlet/outlet: (2) 2-1/2 in. bevel seat fittings. Single mechanical seal option. Reliance Electric motor: 10 hp, 1755 rpm, 230/460 V, 27.0/13.5 amps, 60 Hz, 3 phase, 215TC Frame. Motor drive: 5.85 ratio, 300 rpms final. Typical food applications include milk products, vegetables, fruits, flavorings, bakeries, and meats. Overall dimensions: 4 ft. 4 in. L x 1 ft. 7 in. W x 2 ft. 1 in. H.