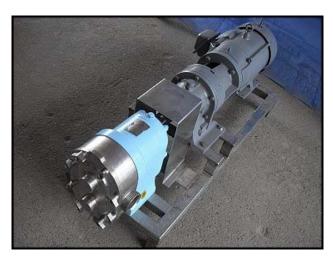

| Waukesha Model 125 Positive Displacement Pump |                       |
|-----------------------------------------------|-----------------------|
| Mfg: Waukesha                                 | Model: 125            |
| Stock No: HDNN868.4a                          | Serial No: DO75227 SS |

Waukesha Positive Displacement Pump. Model: 125. S/N: DO75227 SS. Flow rate for new pump is 140 gpm with required horsepower and pressure. Discuss with salesperson your process and product to determine if this pump should handle your specific duty. Inlet/outlet: (2) 2-1/2 in. bevel seat fittings. Single mechanical seal option. Reliance Electric motor: 10 hp, 1755 rpm, 230/460 V, 27.0/13.5 amps, 60 Hz, 3 phase, 215TC Frame. Motor drive: 5.85 ratio, 300 rpms final. Typical food applications include milk products, vegetables, fruits, flavorings, bakeries, and meats. Overall dimensions: 4 ft. 4 in. L x 1 ft. 7 in. W x 2 ft. 1 in. H.