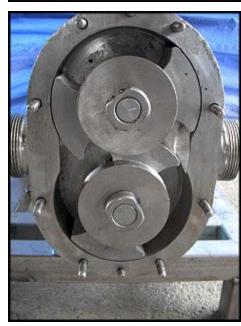

Waukesha Positive Displacement Pump. Model: 125. S/N: DO75227 SS. Flow rate for new pump is 140 gpm with required horsepower and pressure. Discuss with salesperson your process and product to determine if this pump should handle your specific duty. Inlet/outlet: (2) 2-1/2 in. bevel seat fittings. Single mechanical seal option. Reliance Electric motor: 10 hp, 1755 rpm, 230/460 V, 27.0/13.5 amps, 60 Hz, 3 phase, 215TC Frame. Motor drive: 5.85 ratio, 300 rpms final. Typical food applications include milk products, vegetables, fruits, flavorings, bakeries, and meats. Overall dimensions: 4 ft. 4 in. L x 1 ft. 7 in. W x 2 ft. 1 in. H.