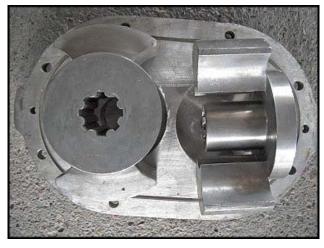

Waukesha Positive Displacement Pump. Model: 125. S/N: DO75227 SS. Flow rate for new pump is 140 gpm with required horsepower and pressure. Discuss with salesperson your process and product to determine if this pump should handle your specific duty. Inlet/outlet: (2) 2-1/2 in. bevel seat fittings. Single mechanical seal option. Reliance Electric motor: 10 hp, 1755 rpm, 230/460 V, 27.0/13.5 amps, 60 Hz, 3 phase, 215TC Frame. Motor drive: 5.85 ratio, 300 rpms final. Typical food applications include milk products, vegetables, fruits, flavorings, bakeries, and meats. Overall dimensions: 4 ft. 4 in. L x 1 ft. 7 in. W x 2 ft. 1 in. H.