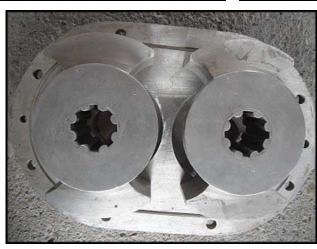

Waukesha Positive Displacement Pump. Model: 125. S/N: DO75227 SS. Flow rate for new pump is 140 gpm with required horsepower and pressure. Discuss with salesperson your process and product to determine if this pump should handle your specific duty. Inlet/outlet: (2) 2-1/2 in. bevel seat fittings. Single mechanical seal option. Reliance Electric motor: 10 hp, 1755 rpm, 230/460 V, 27.0/13.5 amps, 60 Hz, 3 phase, 215TC Frame. Motor drive: 5.85 ratio, 300 rpms final. Typical food applications include milk products, vegetables, fruits, flavorings, bakeries, and meats. Overall dimensions: 4 ft. 4 in. L x 1 ft. 7 in. W x 2 ft. 1 in. H.