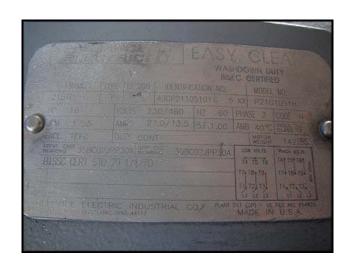

Waukesha Positive Displacement Pump. Model: 125. S/N: DO75227 SS. Flow rate for new pump is 140 gpm with required horsepower and pressure. Discuss with salesperson your process and product to determine if this pump should handle your specific duty. Inlet/outlet: (2) 2-1/2 in. bevel seat fittings. Single mechanical seal option. Reliance Electric motor: 10 hp, 1755 rpm, 230/460 V, 27.0/13.5 amps, 60 Hz, 3 phase, 215TC Frame. Motor drive: 5.85 ratio, 300 rpms final. Typical food applications include milk products, vegetables, fruits, flavorings, bakeries, and meats. Overall dimensions: 4 ft. 4 in. L x 1 ft. 7 in. W x 2 ft. 1 in. H.