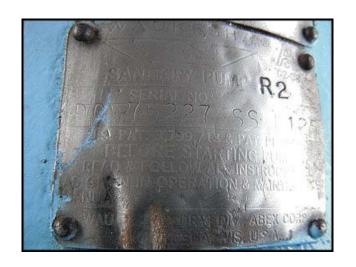

| Waukesha Model 125 Positive Displacement Pump |                       |
|-----------------------------------------------|-----------------------|
| Mfg: Waukesha                                 | Model: 125            |
| Stock No: HDNN868.4a                          | Serial No: DO75227 SS |

Waukesha Positive Displacement Pump. Model: 125. S/N: DO75227 SS. Flow rate for new pump is 140 gpm with required horsepower and pressure. Discuss with salesperson your process and product to determine if this pump should handle your specific duty. Inlet/outlet: (2) 2-1/2 in. bevel seat fittings. Single mechanical seal option. Reliance Electric motor: 10 hp, 1755 rpm, 230/460 V, 27.0/13.5 amps, 60 Hz, 3 phase, 215TC Frame. Motor drive: 5.85 ratio, 300 rpms final. Typical food applications include milk products, vegetables, fruits, flavorings, bakeries, and meats. Overall dimensions: 4 ft. 4 in. L x 1 ft. 7 in. W x 2 ft. 1 in. H.