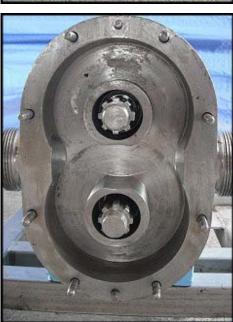

Waukesha Positive Displacement Pump. Model: 125. S/N: DO75227 SS. Flow rate for new pump is 140 gpm with required horsepower and pressure. Discuss with salesperson your process and product to determine if this pump should handle your specific duty. Inlet/outlet: (2) 2-1/2 in. bevel seat fittings. Single mechanical seal option. Reliance Electric motor: 10 hp, 1755 rpm, 230/460 V, 27.0/13.5 amps, 60 Hz, 3 phase, 215TC Frame. Motor drive: 5.85 ratio, 300 rpms final. Typical food applications include milk products, vegetables, fruits, flavorings, bakeries, and meats. Overall dimensions: 4 ft. 4 in. L x 1 ft. 7 in. W x 2 ft. 1 in. H.