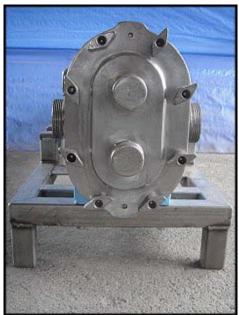

| Waukesha Model 125 Positive Displacement Pump |                       |
|-----------------------------------------------|-----------------------|
| Mfg: Waukesha                                 | Model: 125            |
| Stock No: HDNN868.4a                          | Serial No: DO75227 SS |

Waukesha Positive Displacement Pump. Model: 125. S/N: DO75227 SS. Flow rate for new pump is 140 gpm with required horsepower and pressure. Discuss with salesperson your process and product to determine if this pump should handle your specific duty. Inlet/outlet: (2) 2-1/2 in. bevel seat fittings. Single mechanical seal option. Reliance Electric motor: 10 hp, 1755 rpm, 230/460 V, 27.0/13.5 amps, 60 Hz, 3 phase, 215TC Frame. Motor drive: 5.85 ratio, 300 rpms final. Typical food applications include milk products, vegetables, fruits, flavorings, bakeries, and meats. Overall dimensions: 4 ft. 4 in. L x 1 ft. 7 in. W x 2 ft. 1 in. H.