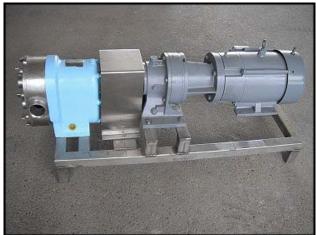

| Waukesha Model 125 Positive Displacement Pump |                       |
|-----------------------------------------------|-----------------------|
| Mfg: Waukesha                                 | Model: 125            |
| Stock No: HDNN868.4a                          | Serial No: DO75227 SS |

Waukesha Positive Displacement Pump. Model: 125. S/N: DO75227 SS. Flow rate for new pump is 140 gpm with required horsepower and pressure. Discuss with salesperson your process and product to determine if this pump should handle your specific duty. Inlet/outlet: (2) 2-1/2 in. bevel seat fittings. Single mechanical seal option. Reliance Electric motor: 10 hp, 1755 rpm, 230/460 V, 27.0/13.5 amps, 60 Hz, 3 phase, 215TC Frame. Motor drive: 5.85 ratio, 300 rpms final. Typical food applications include milk products, vegetables, fruits, flavorings, bakeries, and meats. Overall dimensions: 4 ft. 4 in. L x 1 ft. 7 in. W x 2 ft. 1 in. H.