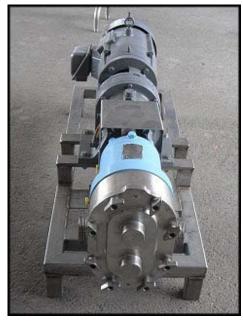

| Waukesha Model 125 Positive Displacement Pump |                       |
|-----------------------------------------------|-----------------------|
| Mfg: Waukesha                                 | Model: 125            |
| Stock No: HDNN868.4a                          | Serial No: DO75227 SS |

Waukesha Positive Displacement Pump. Model: 125. S/N: DO75227 SS. Flow rate for new pump is 140 gpm with required horsepower and pressure. Discuss with salesperson your process and product to determine if this pump should handle your specific duty. Inlet/outlet: (2) 2-1/2 in. bevel seat fittings. Single mechanical seal option. Reliance Electric motor: 10 hp, 1755 rpm, 230/460 V, 27.0/13.5 amps, 60 Hz, 3 phase, 215TC Frame. Motor drive: 5.85 ratio, 300 rpms final. Typical food applications include milk products, vegetables, fruits, flavorings, bakeries, and meats. Overall dimensions: 4 ft. 4 in. L x 1 ft. 7 in. W x 2 ft. 1 in. H.