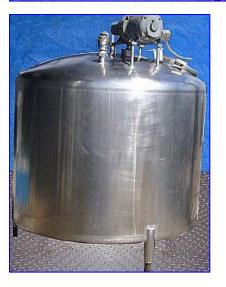

Creamery Package Single Shell Mix Tank- 700 Gallon. S/N: 10711. Inside dimensions: 65-1/2 in. dia. x 48 in. H. Manway: 18 in. dia. Agitator with (4) blades: (2) 12-1/2 in. L (bottom); (2) 7 in. L (top). Dome top and bottom. Master Gearmotor, .75/.19 hp, 1728/850 rpm, 37/19 rpm (final), 220 V, 2.4\*1.0 amps, 60 Hz, 3 phase. Inlets: (1) 1 in. dia. port, (1) 1-1/2 in. dia. S-line fitting (sprayball set-up), (1) 2 in. dia. pipe, (1) 2 in. dia. S-line fitting (product). Outlets: (1) 2 in. dia. threaded fitting. Overall dimensions: 68 in. L x 66 in. W x 79 in. H.