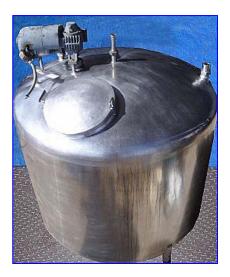

Creamery Package Single Shell Mix Tank- 700 Gallon. S/N: 10711. Inside dimensions: 65-1/2 in. dia. x 48 in. H. Manway: 18 in. dia. Agitator with (4) blades: (2) 12-1/2 in. L (bottom); (2) 7 in. L (top). Dome top and bottom. Master Gearmotor, .75/.19 hp, 1728/850 rpm, 37/19 rpm (final), 220 V, 2.4\*1.0 amps, 60 Hz, 3 phase. Inlets: (1) 1 in. dia. port, (1) 1-1/2 in. dia. S-line fitting (sprayball set-up), (1) 2 in. dia. pipe, (1) 2 in. dia. S-line fitting (product). Outlets: (1) 2 in. dia. threaded fitting. Overall dimensions: 68 in. L x 66 in. W x 79 in. H.