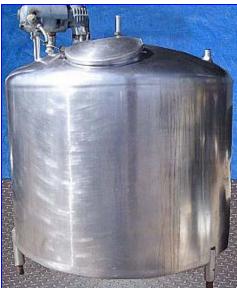

Creamery Package Single Shell Mix Tank- 700 Gallon. S/N: 10711. Inside dimensions: 65-1/2 in. dia. x 48 in. H. Manway: 18 in. dia. Agitator with (4) blades: (2) 12-1/2 in. L (bottom); (2) 7 in. L (top). Dome top and bottom. Master Gearmotor, .75/.19 hp, 1728/850 rpm, 37/19 rpm (final), 220 V, 2.4\*1.0 amps, 60 Hz, 3 phase. Inlets: (1) 1 in. dia. port, (1) 1-1/2 in. dia. S-line fitting (sprayball set-up), (1) 2 in. dia. pipe, (1) 2 in. dia. S-line fitting (product). Outlets: (1) 2 in. dia. threaded fitting. Overall dimensions: 68 in. L x 66 in. W x 79 in. H.