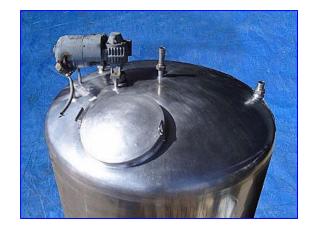

| Creamery Package Single Shell Mix Tank- 700 Gallon |                          |
|----------------------------------------------------|--------------------------|
| Mfg: Creamery Package                              | Model:                   |
| Stock No. HDNN987.26                               | Serial No <u>.</u> 10711 |

Creamery Package Single Shell Mix Tank- 700 Gallon. S/N: 10711. Inside dimensions: 65-1/2 in. dia. x 48 in. H. Manway: 18 in. dia. Agitator with (4) blades: (2) 12-1/2 in. L (bottom); (2) 7 in. L (top). Dome top and bottom. Master Gearmotor, .75/.19 hp, 1728/850 rpm, 37/19 rpm (final), 220 V, 2.4\*1.0 amps, 60 Hz, 3 phase. Inlets: (1) 1 in. dia. port, (1) 1-1/2 in. dia. S-line fitting (sprayball set-up), (1) 2 in. dia. pipe, (1) 2 in. dia. S-line fitting (product). Outlets: (1) 2 in. dia. threaded fitting. Overall dimensions: 68 in. L x 66 in. W x 79 in. H.