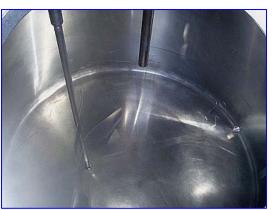

Creamery Package Single Shell Mix Tank- 700 Gallon. S/N: 10711. Inside dimensions: 65-1/2 in. dia. x 48 in. H. Manway: 18 in. dia. Agitator with (4) blades: (2) 12-1/2 in. L (bottom); (2) 7 in. L (top). Dome top and bottom. Master Gearmotor, .75/.19 hp, 1728/850 rpm, 37/19 rpm (final), 220 V, 2.4\*1.0 amps, 60 Hz, 3 phase. Inlets: (1) 1 in. dia. port, (1) 1-1/2 in. dia. S-line fitting (sprayball set-up), (1) 2 in. dia. pipe, (1) 2 in. dia. S-line fitting (product). Outlets: (1) 2 in. dia. threaded fitting. Overall dimensions: 68 in. L x 66 in. W x 79 in. H.