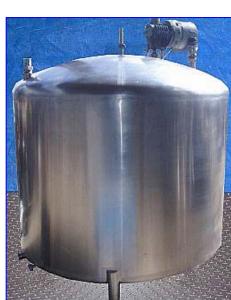

Creamery Package Single Shell Mix Tank- 700 Gallon. S/N: 10711. Inside dimensions: 65-1/2 in. dia. x 48 in. H. Manway: 18 in. dia. Agitator with (4) blades: (2) 12-1/2 in. L (bottom); (2) 7 in. L (top). Dome top and bottom. Master Gearmotor, .75/.19 hp, 1728/850 rpm, 37/19 rpm (final), 220 V, 2.4\*1.0 amps, 60 Hz, 3 phase. Inlets: (1) 1 in. dia. port, (1) 1-1/2 in. dia. S-line fitting (sprayball set-up), (1) 2 in. dia. pipe, (1) 2 in. dia. S-line fitting (product). Outlets: (1) 2 in. dia. threaded fitting. Overall dimensions: 68 in. L x 66 in. W x 79 in. H.