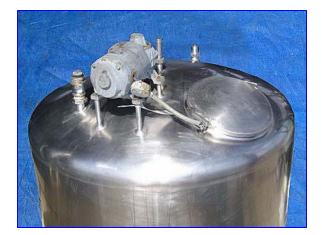

| Creamery Package Single Shell Mix Tank- 700 Gallon |                          |
|----------------------------------------------------|--------------------------|
| Mfg: Creamery Package                              | Model:                   |
| Stock No. HDNN987.26                               | Serial No <u>.</u> 10711 |

Creamery Package Single Shell Mix Tank- 700 Gallon. S/N: 10711. Inside dimensions: 65-1/2 in. dia. x 48 in. H. Manway: 18 in. dia. Agitator with (4) blades: (2) 12-1/2 in. L (bottom); (2) 7 in. L (top). Dome top and bottom. Master Gearmotor, .75/.19 hp, 1728/850 rpm, 37/19 rpm (final), 220 V, 2.4\*1.0 amps, 60 Hz, 3 phase. Inlets: (1) 1 in. dia. port, (1) 1-1/2 in. dia. S-line fitting (sprayball set-up), (1) 2 in. dia. pipe, (1) 2 in. dia. S-line fitting (product). Outlets: (1) 2 in. dia. threaded fitting. Overall dimensions: 68 in. L x 66 in. W x 79 in. H.