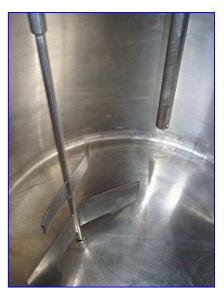

Creamery Package Single Shell Mix Tank- 700 Gallon. S/N: 10711. Inside dimensions: 65-1/2 in. dia. x 48 in. H. Manway: 18 in. dia. Agitator with (4) blades: (2) 12-1/2 in. L (bottom); (2) 7 in. L (top). Dome top and bottom. Master Gearmotor, .75/.19 hp, 1728/850 rpm, 37/19 rpm (final), 220 V, 2.4\*1.0 amps, 60 Hz, 3 phase. Inlets: (1) 1 in. dia. port, (1) 1-1/2 in. dia. S-line fitting (sprayball set-up), (1) 2 in. dia. pipe, (1) 2 in. dia. S-line fitting (product). Outlets: (1) 2 in. dia. threaded fitting. Overall dimensions: 68 in. L x 66 in. W x 79 in. H.