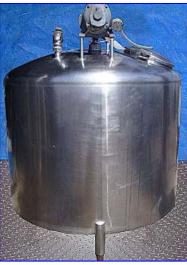

Creamery Package Single Shell Mix Tank- 700 Gallon. S/N: 10711. Inside dimensions: 65-1/2 in. dia. x 48 in. H. Manway: 18 in. dia. Agitator with (4) blades: (2) 12-1/2 in. L (bottom); (2) 7 in. L (top). Dome top and bottom. Master Gearmotor, .75/.19 hp, 1728/850 rpm, 37/19 rpm (final), 220 V, 2.4\*1.0 amps, 60 Hz, 3 phase. Inlets: (1) 1 in. dia. port, (1) 1-1/2 in. dia. S-line fitting (sprayball set-up), (1) 2 in. dia. pipe, (1) 2 in. dia. S-line fitting (product). Outlets: (1) 2 in. dia. threaded fitting. Overall dimensions: 68 in. L x 66 in. W x 79 in. H.