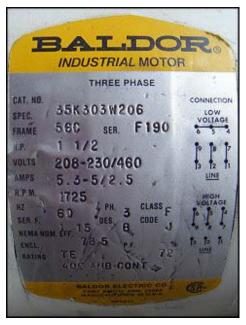

GH Products (Alfa Laval) Rotary Positive Displacement Pump – Never used. Model: GHP-1020. S/N: 88-6-2437. Flow rate for new pump is 70 gpm with required horsepower and pressure. Discuss with salesperson your process and product to determine if this refurbished pump should handle your specific duty. (2) 3 in. rotors. Baldor motor: 1-½ hp,1725 rpm, 208-230/460 V, 5.3-5/2.5 A, 60 hz, 3 phase. Nord Gear Corporation drive: size: SK 12-M056/C4. s/n: 122715PP, 1-1/2 hp at 1750 rpm, ratio: 6.53:1. (1) 2 in. s-line inlet. (1) 2 in. s-line outlet. Overall dimensions: 3 ft. 5-1/4 in. L. x 9-1/2 in. W. x 1 ft. 1-3/4 in. H. (ACN86).