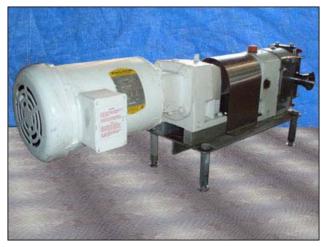

| GH Products (Alfa Laval) Rotary Positive Displacement Pump – Never Used |                      |
|-------------------------------------------------------------------------|----------------------|
| Mfg: GH Products (Alfa Laval)                                           | Model: GHP-1020      |
| Stock No: HDNP023.12                                                    | Serial No: 88-6-2437 |

GH Products (Alfa Laval) Rotary Positive Displacement Pump – Never used. Model: GHP-1020. S/N: 88-6-2437. Flow rate for new pump is 70 gpm with required horsepower and pressure. Discuss with salesperson your process and product to determine if this refurbished pump should handle your specific duty. (2) 3 in. rotors. Baldor motor: 1-½ hp,1725 rpm, 208-230/460 V, 5.3-5/2.5 A, 60 hz, 3 phase. Nord Gear Corporation drive: size: SK 12-M056/C4. s/n: 122715PP, 1-1/2 hp at 1750 rpm, ratio: 6.53:1. (1) 2 in. s-line inlet. (1) 2 in. s-line outlet. Overall dimensions: 3 ft. 5-1/4 in. L. x 9-1/2 in. W. x 1 ft. 1-3/4 in. H. (ACN86).