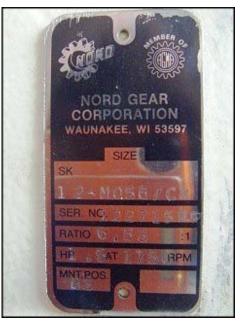

GH Products (Alfa Laval) Rotary Positive Displacement Pump – Never used. Model: GHP-1020. S/N: 88-6-2437. Flow rate for new pump is 70 gpm with required horsepower and pressure. Discuss with salesperson your process and product to determine if this refurbished pump should handle your specific duty. (2) 3 in. rotors. Baldor motor: 1-½ hp,1725 rpm, 208-230/460 V, 5.3-5/2.5 A, 60 hz, 3 phase. Nord Gear Corporation drive: size: SK 12-M056/C4. s/n: 122715PP, 1-1/2 hp at 1750 rpm, ratio: 6.53:1. (1) 2 in. s-line inlet. (1) 2 in. s-line outlet. Overall dimensions: 3 ft. 5-1/4 in. L. x 9-1/2 in. W. x 1 ft. 1-3/4 in. H. (ACN86).