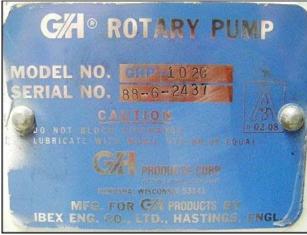

| GH Products (Alfa Laval) Rotary Positive Displacement Pump – Never Used |                      |
|-------------------------------------------------------------------------|----------------------|
| Mfg: GH Products (Alfa Laval)                                           | Model: GHP-1020      |
| Stock No: HDNP023.12                                                    | Serial No: 88-6-2437 |

GH Products (Alfa Laval) Rotary Positive Displacement Pump – Never used. Model: GHP-1020. S/N: 88-6-2437. Flow rate for new pump is 70 gpm with required horsepower and pressure. Discuss with salesperson your process and product to determine if this refurbished pump should handle your specific duty. (2) 3 in. rotors. Baldor motor: 1-½ hp,1725 rpm, 208-230/460 V, 5.3-5/2.5 A, 60 hz, 3 phase. Nord Gear Corporation drive: size: SK 12-M056/C4. s/n: 122715PP, 1-1/2 hp at 1750 rpm, ratio: 6.53:1. (1) 2 in. s-line inlet. (1) 2 in. s-line outlet. Overall dimensions: 3 ft. 5-1/4 in. L. x 9-1/2 in. W. x 1 ft. 1-3/4 in. H. (ACN86).