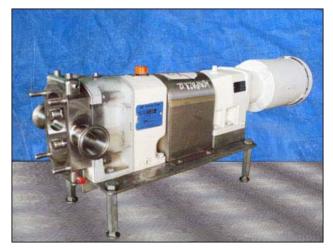

| GH Products (Alfa Laval) Rotary Positive Displacement Pump – Never Used |                      |
|-------------------------------------------------------------------------|----------------------|
| Mfg: GH Products (Alfa Laval)                                           | Model: GHP-1020      |
| Stock No: HDNP023.12                                                    | Serial No: 88-6-2437 |

GH Products (Alfa Laval) Rotary Positive Displacement Pump – Never used. Model: GHP-1020. S/N: 88-6-2437. Flow rate for new pump is 70 gpm with required horsepower and pressure. Discuss with salesperson your process and product to determine if this refurbished pump should handle your specific duty. (2) 3 in. rotors. Baldor motor: 1-½ hp,1725 rpm, 208-230/460 V, 5.3-5/2.5 A, 60 hz, 3 phase. Nord Gear Corporation drive: size: SK 12-M056/C4. s/n: 122715PP, 1-1/2 hp at 1750 rpm, ratio: 6.53:1. (1) 2 in. s-line inlet. (1) 2 in. s-line outlet. Overall dimensions: 3 ft. 5-1/4 in. L. x 9-1/2 in. W. x 1 ft. 1-3/4 in. H. (ACN86).