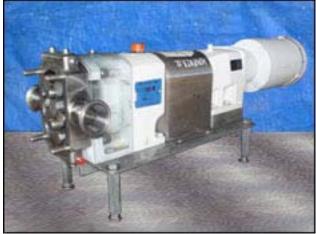

| GH Products (Alfa Laval) Rotary Positive Displacement Pump – Never Used |                      |
|-------------------------------------------------------------------------|----------------------|
| Mfg: GH Products (Alfa Laval)                                           | Model: GHP-1020      |
| Stock No: HDNP023.12                                                    | Serial No: 88-6-2437 |

GH Products (Alfa Laval) Rotary Positive Displacement Pump – Never used. Model: GHP-1020. S/N: 88-6-2437. Flow rate for new pump is 70 gpm with required horsepower and pressure. Discuss with salesperson your process and product to determine if this refurbished pump should handle your specific duty. (2) 3 in. rotors. Baldor motor: 1-½ hp,1725 rpm, 208-230/460 V, 5.3-5/2.5 A, 60 hz, 3 phase. Nord Gear Corporation drive: size: SK 12-M056/C4. s/n: 122715PP, 1-1/2 hp at 1750 rpm, ratio: 6.53:1. (1) 2 in. s-line inlet. (1) 2 in. s-line outlet. Overall dimensions: 3 ft. 5-1/4 in. L. x 9-1/2 in. W. x 1 ft. 1-3/4 in. H. (ACN86).