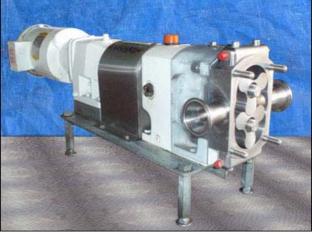

| GH Products (Alfa Laval) Rotary Positive Displacement Pump – Never Used |                      |
|-------------------------------------------------------------------------|----------------------|
| Mfg: GH Products (Alfa Laval)                                           | Model: GHP-1020      |
| Stock No: HDNP023.12                                                    | Serial No: 88-6-2437 |

GH Products (Alfa Laval) Rotary Positive Displacement Pump – Never used. Model: GHP-1020. S/N: 88-6-2437. Flow rate for new pump is 70 gpm with required horsepower and pressure. Discuss with salesperson your process and product to determine if this refurbished pump should handle your specific duty. (2) 3 in. rotors. Baldor motor: 1-½ hp,1725 rpm, 208-230/460 V, 5.3-5/2.5 A, 60 hz, 3 phase. Nord Gear Corporation drive: size: SK 12-M056/C4. s/n: 122715PP, 1-1/2 hp at 1750 rpm, ratio: 6.53:1. (1) 2 in. s-line inlet. (1) 2 in. s-line outlet. Overall dimensions: 3 ft. 5-1/4 in. L. x 9-1/2 in. W. x 1 ft. 1-3/4 in. H. (ACN86).