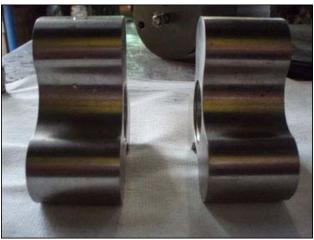

GH Products (Alfa Laval) Rotary Positive Displacement Pump – Never used. Model: GHP-1020. S/N: 88-6-2437. Flow rate for new pump is 70 gpm with required horsepower and pressure. Discuss with salesperson your process and product to determine if this refurbished pump should handle your specific duty. (2) 3 in. rotors. Baldor motor: 1-½ hp,1725 rpm, 208-230/460 V, 5.3-5/2.5 A, 60 hz, 3 phase. Nord Gear Corporation drive: size: SK 12-M056/C4. s/n: 122715PP, 1-1/2 hp at 1750 rpm, ratio: 6.53:1. (1) 2 in. s-line inlet. (1) 2 in. s-line outlet. Overall dimensions: 3 ft. 5-1/4 in. L. x 9-1/2 in. W. x 1 ft. 1-3/4 in. H. (ACN86).