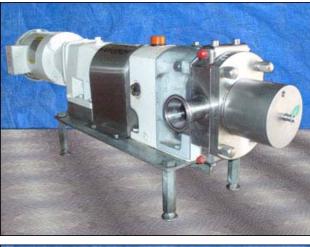

| GH Products (Alfa Laval) Rotary Positive Displacement Pump – Never Used |                      |
|-------------------------------------------------------------------------|----------------------|
| Mfg: GH Products (Alfa Laval)                                           | Model: GHP-1020      |
| Stock No: HDNP023.12                                                    | Serial No: 88-6-2437 |

GH Products (Alfa Laval) Rotary Positive Displacement Pump – Never used. Model: GHP-1020. S/N: 88-6-2437. Flow rate for new pump is 70 gpm with required horsepower and pressure. Discuss with salesperson your process and product to determine if this refurbished pump should handle your specific duty. (2) 3 in. rotors. Baldor motor: 1-½ hp,1725 rpm, 208-230/460 V, 5.3-5/2.5 A, 60 hz, 3 phase. Nord Gear Corporation drive: size: SK 12-M056/C4. s/n: 122715PP, 1-1/2 hp at 1750 rpm, ratio: 6.53:1. (1) 2 in. s-line inlet. (1) 2 in. s-line outlet. Overall dimensions: 3 ft. 5-1/4 in. L. x 9-1/2 in. W. x 1 ft. 1-3/4 in. H. (ACN86).