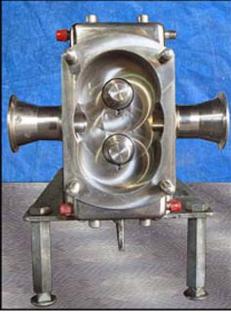

GH Products (Alfa Laval) Rotary Positive Displacement Pump – Never used. Model: GHP-1020. S/N: 88-6-2437. Flow rate for new pump is 70 gpm with required horsepower and pressure. Discuss with salesperson your process and product to determine if this refurbished pump should handle your specific duty. (2) 3 in. rotors. Baldor motor: 1-½ hp,1725 rpm, 208-230/460 V, 5.3-5/2.5 A, 60 hz, 3 phase. Nord Gear Corporation drive: size: SK 12-M056/C4. s/n: 122715PP, 1-1/2 hp at 1750 rpm, ratio: 6.53:1. (1) 2 in. s-line inlet. (1) 2 in. s-line outlet. Overall dimensions: 3 ft. 5-1/4 in. L. x 9-1/2 in. W. x 1 ft. 1-3/4 in. H. (ACN86).