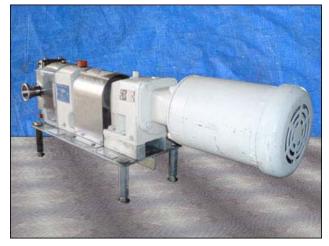

| GH Products (Alfa Laval) Rotary Positive Displacement Pump – Never Used |                      |
|-------------------------------------------------------------------------|----------------------|
| Mfg: GH Products (Alfa Laval)                                           | Model: GHP-1020      |
| Stock No: HDNP023.12                                                    | Serial No: 88-6-2437 |

GH Products (Alfa Laval) Rotary Positive Displacement Pump – Never used. Model: GHP-1020. S/N: 88-6-2437. Flow rate for new pump is 70 gpm with required horsepower and pressure. Discuss with salesperson your process and product to determine if this refurbished pump should handle your specific duty. (2) 3 in. rotors. Baldor motor: 1-½ hp,1725 rpm, 208-230/460 V, 5.3-5/2.5 A, 60 hz, 3 phase. Nord Gear Corporation drive: size: SK 12-M056/C4. s/n: 122715PP, 1-1/2 hp at 1750 rpm, ratio: 6.53:1. (1) 2 in. s-line inlet. (1) 2 in. s-line outlet. Overall dimensions: 3 ft. 5-1/4 in. L. x 9-1/2 in. W. x 1 ft. 1-3/4 in. H. (ACN86).