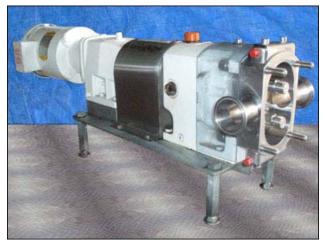

| GH Products (Alfa Laval) Rotary Positive Displacement Pump – Never Used |                      |
|-------------------------------------------------------------------------|----------------------|
| Mfg: GH Products (Alfa Laval)                                           | Model: GHP-1020      |
| Stock No: HDNP023.12                                                    | Serial No: 88-6-2437 |

GH Products (Alfa Laval) Rotary Positive Displacement Pump – Never used. Model: GHP-1020. S/N: 88-6-2437. Flow rate for new pump is 70 gpm with required horsepower and pressure. Discuss with salesperson your process and product to determine if this refurbished pump should handle your specific duty. (2) 3 in. rotors. Baldor motor: 1-½ hp,1725 rpm, 208-230/460 V, 5.3-5/2.5 A, 60 hz, 3 phase. Nord Gear Corporation drive: size: SK 12-M056/C4. s/n: 122715PP, 1-1/2 hp at 1750 rpm, ratio: 6.53:1. (1) 2 in. s-line inlet. (1) 2 in. s-line outlet. Overall dimensions: 3 ft. 5-1/4 in. L. x 9-1/2 in. W. x 1 ft. 1-3/4 in. H. (ACN86).