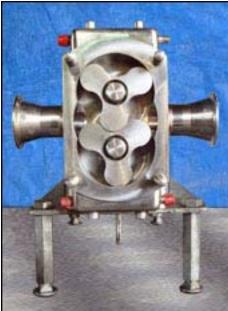

GH Products (Alfa Laval) Rotary Positive Displacement Pump – Never used. Model: GHP-1020. S/N: 88-6-2437. Flow rate for new pump is 70 gpm with required horsepower and pressure. Discuss with salesperson your process and product to determine if this refurbished pump should handle your specific duty. (2) 3 in. rotors. Baldor motor: 1-½ hp,1725 rpm, 208-230/460 V, 5.3-5/2.5 A, 60 hz, 3 phase. Nord Gear Corporation drive: size: SK 12-M056/C4. s/n: 122715PP, 1-1/2 hp at 1750 rpm, ratio: 6.53:1. (1) 2 in. s-line inlet. (1) 2 in. s-line outlet. Overall dimensions: 3 ft. 5-1/4 in. L. x 9-1/2 in. W. x 1 ft. 1-3/4 in. H. (ACN86).