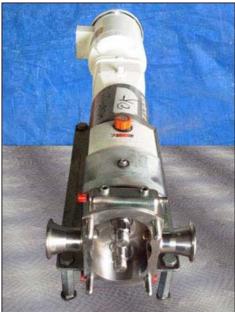

GH Products (Alfa Laval) Rotary Positive Displacement Pump – Never used. Model: GHP-1020. S/N: 88-6-2437. Flow rate for new pump is 70 gpm with required horsepower and pressure. Discuss with salesperson your process and product to determine if this refurbished pump should handle your specific duty. (2) 3 in. rotors. Baldor motor: 1-½ hp,1725 rpm, 208-230/460 V, 5.3-5/2.5 A, 60 hz, 3 phase. Nord Gear Corporation drive: size: SK 12-M056/C4. s/n: 122715PP, 1-1/2 hp at 1750 rpm, ratio: 6.53:1. (1) 2 in. s-line inlet. (1) 2 in. s-line outlet. Overall dimensions: 3 ft. 5-1/4 in. L. x 9-1/2 in. W. x 1 ft. 1-3/4 in. H. (ACN86).