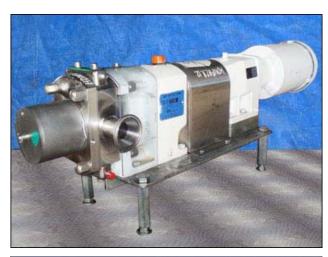

| GH Products (Alfa Laval) Rotary Positive Displacement Pump – Never Used |                      |
|-------------------------------------------------------------------------|----------------------|
| Mfg: GH Products (Alfa Laval)                                           | Model: GHP-1020      |
| Stock No: HDNP023.12                                                    | Serial No: 88-6-2437 |

GH Products (Alfa Laval) Rotary Positive Displacement Pump – Never used. Model: GHP-1020. S/N: 88-6-2437. Flow rate for new pump is 70 gpm with required horsepower and pressure. Discuss with salesperson your process and product to determine if this refurbished pump should handle your specific duty. (2) 3 in. rotors. Baldor motor: 1-½ hp,1725 rpm, 208-230/460 V, 5.3-5/2.5 A, 60 hz, 3 phase. Nord Gear Corporation drive: size: SK 12-M056/C4. s/n: 122715PP, 1-1/2 hp at 1750 rpm, ratio: 6.53:1. (1) 2 in. s-line inlet. (1) 2 in. s-line outlet. Overall dimensions: 3 ft. 5-1/4 in. L. x 9-1/2 in. W. x 1 ft. 1-3/4 in. H. (ACN86).