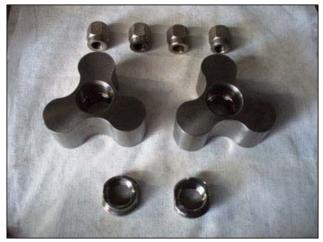

GH Products (Alfa Laval) Rotary Positive Displacement Pump – Never used. Model: GHP-1020. S/N: 88-6-2437. Flow rate for new pump is 70 gpm with required horsepower and pressure. Discuss with salesperson your process and product to determine if this refurbished pump should handle your specific duty. (2) 3 in. rotors. Baldor motor: 1-½ hp,1725 rpm, 208-230/460 V, 5.3-5/2.5 A, 60 hz, 3 phase. Nord Gear Corporation drive: size: SK 12-M056/C4. s/n: 122715PP, 1-1/2 hp at 1750 rpm, ratio: 6.53:1. (1) 2 in. s-line inlet. (1) 2 in. s-line outlet. Overall dimensions: 3 ft. 5-1/4 in. L. x 9-1/2 in. W. x 1 ft. 1-3/4 in. H. (ACN86).