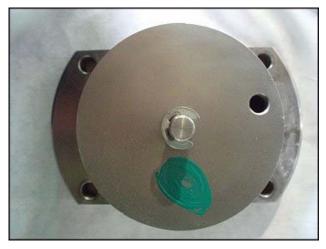

GH Products (Alfa Laval) Rotary Positive Displacement Pump – Never used. Model: GHP-1020. S/N: 88-6-2437. Flow rate for new pump is 70 gpm with required horsepower and pressure. Discuss with salesperson your process and product to determine if this refurbished pump should handle your specific duty. (2) 3 in. rotors. Baldor motor: 1-½ hp,1725 rpm, 208-230/460 V, 5.3-5/2.5 A, 60 hz, 3 phase. Nord Gear Corporation drive: size: SK 12-M056/C4. s/n: 122715PP, 1-1/2 hp at 1750 rpm, ratio: 6.53:1. (1) 2 in. s-line inlet. (1) 2 in. s-line outlet. Overall dimensions: 3 ft. 5-1/4 in. L. x 9-1/2 in. W. x 1 ft. 1-3/4 in. H. (ACN86).