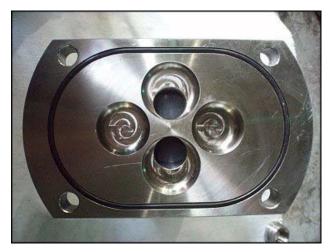

GH Products (Alfa Laval) Rotary Positive Displacement Pump – Never used. Model: GHP-1020. S/N: 88-6-2437. Flow rate for new pump is 70 gpm with required horsepower and pressure. Discuss with salesperson your process and product to determine if this refurbished pump should handle your specific duty. (2) 3 in. rotors. Baldor motor: 1-½ hp,1725 rpm, 208-230/460 V, 5.3-5/2.5 A, 60 hz, 3 phase. Nord Gear Corporation drive: size: SK 12-M056/C4. s/n: 122715PP, 1-1/2 hp at 1750 rpm, ratio: 6.53:1. (1) 2 in. s-line inlet. (1) 2 in. s-line outlet. Overall dimensions: 3 ft. 5-1/4 in. L. x 9-1/2 in. W. x 1 ft. 1-3/4 in. H. (ACN86).