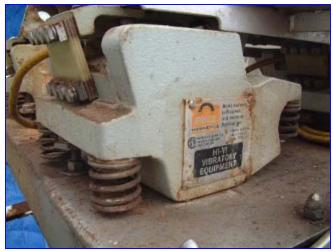

## Tirangle Seal Machine.

- Model A612F25F8,
- S/N 16854 LH.
- Has 24 feeders (5 in. W, 7 in. L) (Outlet 5 in. by 5 1/2 in.)
- Has 12 High Vi Vibratory, Model HS10, Style T, S/N KK03 346. 115 volt, 60 cycles, 1.0 amp.
- Overall dimensions: 49 in. W, 99 in. L, 59 in. H.