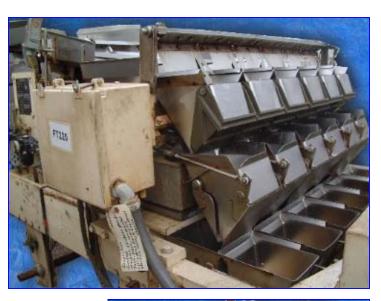

## Tirangle Seal Machine.

- Model A612F25F8,
- S/N 16854 LH.
- Has 24 feeders (5 in. W, 7 in. L) (Outlet 5 in. by 5 1/2 in.)
- Has 12 High Vi Vibratory, Model HS10, Style T, S/N KK03 346. 115 volt, 60 cycles, 1.0 amp.
- Overall dimensions: 49 in. W, 99 in. L, 59 in. H.