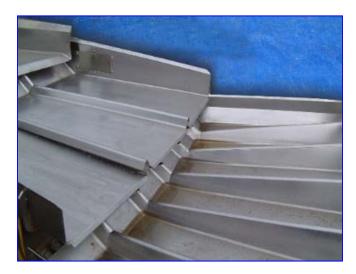

## Tirangle Seal Machine.

- Model A612F25F8,
- S/N 16854 LH.
- Has 24 feeders (5 in. W, 7 in. L) (Outlet 5 in. by 5 1/2 in.)
- Has 12 High Vi Vibratory, Model HS10, Style T, S/N KK03 346. 115 volt, 60 cycles, 1.0 amp.
- Overall dimensions: 49 in. W, 99 in. L, 59 in. H.