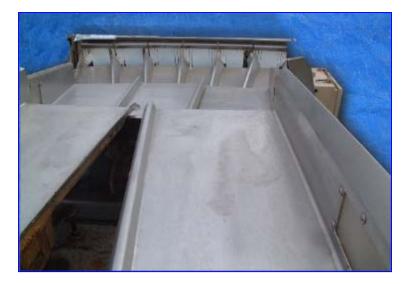

## Triangle Form Fill and Seal Machine.

- Model A612F2SFP,
- S/N 16854LH,
- Wiring Diagrams WD0825MA-JB-FS.
- Bill of Material WD7000CH, 460 volt, 1 Ph, 60 Hz, 4 amps at full load, 5.55 amperage of largest motor. Has 3 conveyor belts: (10-½ in. W, 20 in. L.)
- Overall measurements: 59 in. W, 80 in. L, 74 in. H.