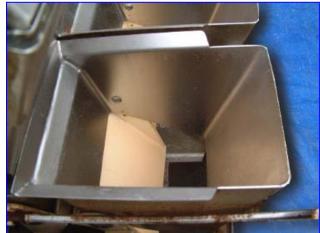

## Tirangle Seal Machine.

- Model A612F25F8,
- S/N 16854 LH.
- Has 24 feeders (5 in. W, 7 in. L) (Outlet 5 in. by 5 1/2 in.)
- Has 12 High Vi Vibratory, Model HS10, Style T, S/N KK03 346. 115 volt, 60 cycles, 1.0 amp.
- Overall dimensions: 49 in. W, 99 in. L, 59 in. H.