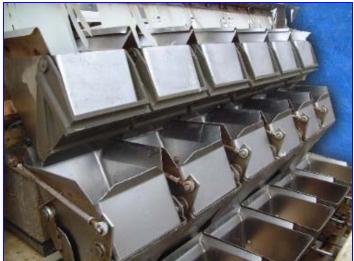

## Tirangle Seal Machine.

- Model A612F25F8,
- S/N 16854 LH.
- Has 24 feeders (5 in. W, 7 in. L) (Outlet 5 in. by 5 1/2 in.)
- Has 12 High Vi Vibratory, Model HS10, Style T, S/N KK03 346. 115 volt, 60 cycles, 1.0 amp.
- Overall dimensions: 49 in. W, 99 in. L, 59 in. H.