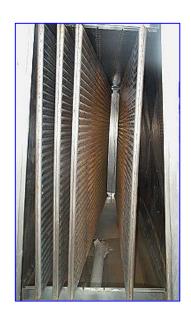

Chester Jensen Falling Film Plate Chiller. Model: BG-4-0T-4-36-60. S/N: 7229. Number of plates: 4. Plate dimensions: 5 ft. L x 3 ft. 9 in. H. Number of corrugations: 36. Reservoir Tank- 130 Gallon, inside straight-wall dimensions: 5 ft. 5 in. L x 2 ft. 4 in. W x 1 ft. 5 in. H. Inlets: (1) 1-1/2 in. dia. liquid feed port, (1) 3 in. dia. refrigerant feed port. Outlets: (1) 2 in. dia. NPT (overflow), (1) 2 in. dia. NPT (discharge), (1) 3 in. dia. refrigerant suction port. Overall dimensions: 7 ft. 4 in. L x 2 ft. 8 in. W x 7 ft. 7 in. H.