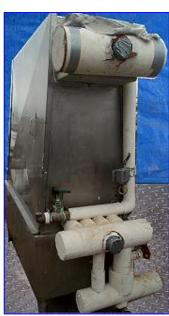

| Chester Jensen Falling Film Plate Chiller |                        |
|-------------------------------------------|------------------------|
| Mfg: Chester Jensen Company               | Model: BG-4-OT-4-36-60 |
| Stock No. HDNP507.6                       | Serial No. 7229        |

Chester Jensen Falling Film Plate Chiller. Model: BG-4-0T-4-36-60. S/N: 7229. Number of plates: 4. Plate dimensions: 5 ft. L x 3 ft. 9 in. H. Number of corrugations: 36. Reservoir Tank- 130 Gallon, inside straight-wall dimensions: 5 ft. 5 in. L x 2 ft. 4 in. W x 1 ft. 5 in. H. Inlets: (1) 1-1/2 in. dia. liquid feed port, (1) 3 in. dia. refrigerant feed port. Outlets: (1) 2 in. dia. NPT (overflow), (1) 2 in. dia. NPT (discharge), (1) 3 in. dia. refrigerant suction port. Overall dimensions: 7 ft. 4 in. L x 2 ft. 8 in. W x 7 ft. 7 in. H.