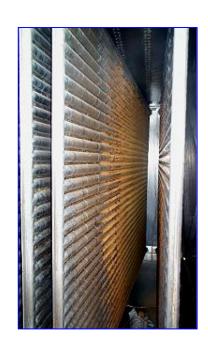

Chester Jensen Falling Film Plate Chiller. Model: BG-4-0T-4-36-60. S/N: 7229. Number of plates: 4. Plate dimensions: 5 ft. L x 3 ft. 9 in. H. Number of corrugations: 36. Reservoir Tank- 130 Gallon, inside straight-wall dimensions: 5 ft. 5 in. L x 2 ft. 4 in. W x 1 ft. 5 in. H. Inlets: (1) 1-1/2 in. dia. liquid feed port, (1) 3 in. dia. refrigerant feed port. Outlets: (1) 2 in. dia. NPT (overflow), (1) 2 in. dia. NPT (discharge), (1) 3 in. dia. refrigerant suction port. Overall dimensions: 7 ft. 4 in. L x 2 ft. 8 in. W x 7 ft. 7 in. H.