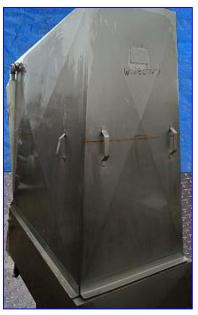

| Chester Jensen Falling Film Plate Chiller |                        |
|-------------------------------------------|------------------------|
| Mfg: Chester Jensen Company               | Model: BG-4-OT-4-36-60 |
| Stock No. HDNP507.6                       | Serial No. 7229        |

Chester Jensen Falling Film Plate Chiller. Model: BG-4-0T-4-36-60. S/N: 7229. Number of plates: 4. Plate dimensions: 5 ft. L x 3 ft. 9 in. H. Number of corrugations: 36. Reservoir Tank- 130 Gallon, inside straight-wall dimensions: 5 ft. 5 in. L x 2 ft. 4 in. W x 1 ft. 5 in. H. Inlets: (1) 1-1/2 in. dia. liquid feed port, (1) 3 in. dia. refrigerant feed port. Outlets: (1) 2 in. dia. NPT (overflow), (1) 2 in. dia. NPT (discharge), (1) 3 in. dia. refrigerant suction port. Overall dimensions: 7 ft. 4 in. L x 2 ft. 8 in. W x 7 ft. 7 in. H.