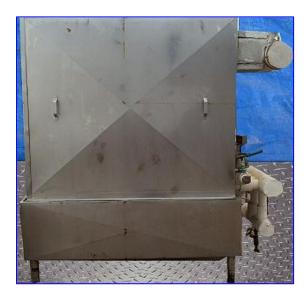

| Chester Jensen Falling Film Plate Chiller |                        |
|-------------------------------------------|------------------------|
| Mfg: Chester Jensen Company               | Model: BG-4-OT-4-36-60 |
| Stock No. HDNP507.6                       | Serial No. 7229        |

Chester Jensen Falling Film Plate Chiller. Model: BG-4-0T-4-36-60. S/N: 7229. Number of plates: 4. Plate dimensions: 5 ft. L x 3 ft. 9 in. H. Number of corrugations: 36. Reservoir Tank- 130 Gallon, inside straight-wall dimensions: 5 ft. 5 in. L x 2 ft. 4 in. W x 1 ft. 5 in. H. Inlets: (1) 1-1/2 in. dia. liquid feed port, (1) 3 in. dia. refrigerant feed port. Outlets: (1) 2 in. dia. NPT (overflow), (1) 2 in. dia. NPT (discharge), (1) 3 in. dia. refrigerant suction port. Overall dimensions: 7 ft. 4 in. L x 2 ft. 8 in. W x 7 ft. 7 in. H.