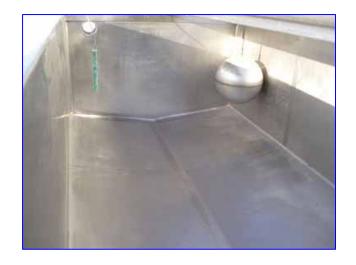

Chester Jensen Falling Film Plate Chiller. Model: BG-4-0T-4-36-60. S/N: 7230. Cooling capacity: 80 tons at 128 gpm for a 26°F suction with a 15° TD. (4) plates with 36 corrugations each. Total cooling section area: 171 sq. ft. Plate dimensions: 5 ft. L x 3 ft. 9 in. H. Reservoir Tank- 130 Gallon, inside straight-wall dimensions: 5 ft. 5 in. L x 2 ft. 4 in. W x 1 ft. 5 in. H. Inlets: (1) 1-1/4 in. dia. liquid feed port, (1) 1-1/2 in. dia. liquid feed port, (1) 3 in. dia. refrigerant feed port. Outlets: (1) 2 in. dia. NPT (overflow), (1) 2 in. dia. NPT (discharge), (1) 3 in. dia. refrigerant suction port. Overall dimensions: 7 ft. 7 in. L x 3 ft. 3 in. W x 6 ft. 10 in. H.