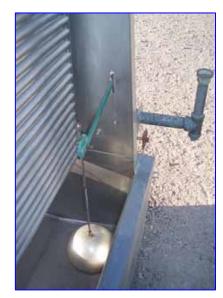

Chester Jensen Falling Film Plate Chiller. Model: BG-4-0T-4-36-60. S/N: 7230. Cooling capacity: 80 tons at 128 gpm for a 26°F suction with a 15° TD. (4) plates with 36 corrugations each. Total cooling section area: 171 sq. ft. Plate dimensions: 5 ft. L x 3 ft. 9 in. H. Reservoir Tank- 130 Gallon, inside straight-wall dimensions: 5 ft. 5 in. L x 2 ft. 4 in. W x 1 ft. 5 in. H. Inlets: (1) 1-1/4 in. dia. liquid feed port, (1) 1-1/2 in. dia. liquid feed port, (1) 3 in. dia. refrigerant feed port. Outlets: (1) 2 in. dia. NPT (overflow), (1) 2 in. dia. NPT (discharge), (1) 3 in. dia. refrigerant suction port. Overall dimensions: 7 ft. 7 in. L x 3 ft. 3 in. W x 6 ft. 10 in. H.