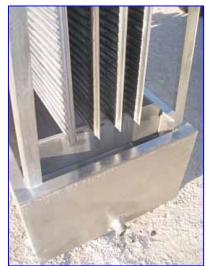

| Chester Jensen Falling Film Plate Chiller – 80 Tons |                        |
|-----------------------------------------------------|------------------------|
| Mfg: Chester Jensen                                 | Model: BG-4-0T-4-36-60 |
| Stock No: HDNP508.6                                 | Serial No: 7230        |

Chester Jensen Falling Film Plate Chiller. Model: BG-4-0T-4-36-60. S/N: 7230. Cooling capacity: 80 tons at 128 gpm for a 26°F suction with a 15° TD. (4) plates with 36 corrugations each. Total cooling section area: 171 sq. ft. Plate dimensions: 5 ft. L x 3 ft. 9 in. H. Reservoir Tank- 130 Gallon, inside straight-wall dimensions: 5 ft. 5 in. L x 2 ft. 4 in. W x 1 ft. 5 in. H. Inlets: (1) 1-1/4 in. dia. liquid feed port, (1) 1-1/2 in. dia. liquid feed port, (1) 3 in. dia. refrigerant feed port. Outlets: (1) 2 in. dia. NPT (overflow), (1) 2 in. dia. NPT (discharge), (1) 3 in. dia. refrigerant suction port. Overall dimensions: 7 ft. 7 in. L x 3 ft. 3 in. W x 6 ft. 10 in. H.