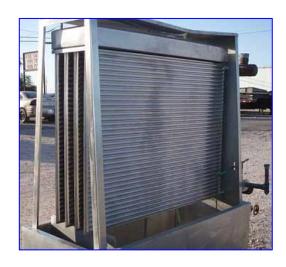

| Chester Jensen Falling Film Plate Chiller – 80 Tons |                        |
|-----------------------------------------------------|------------------------|
| Mfg: Chester Jensen                                 | Model: BG-4-0T-4-36-60 |
| Stock No: HDNP508.6                                 | Serial No: 7230        |

Chester Jensen Falling Film Plate Chiller. Model: BG-4-0T-4-36-60. S/N: 7230. Cooling capacity: 80 tons at 128 gpm for a 26°F suction with a 15° TD. (4) plates with 36 corrugations each. Total cooling section area: 171 sq. ft. Plate dimensions: 5 ft. L x 3 ft. 9 in. H. Reservoir Tank- 130 Gallon, inside straight-wall dimensions: 5 ft. 5 in. L x 2 ft. 4 in. W x 1 ft. 5 in. H. Inlets: (1) 1-1/4 in. dia. liquid feed port, (1) 1-1/2 in. dia. liquid feed port, (1) 3 in. dia. refrigerant feed port. Outlets: (1) 2 in. dia. NPT (overflow), (1) 2 in. dia. NPT (discharge), (1) 3 in. dia. refrigerant suction port. Overall dimensions: 7 ft. 7 in. L x 3 ft. 3 in. W x 6 ft. 10 in. H.