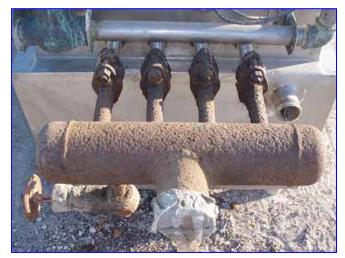

Chester Jensen Falling Film Plate Chiller. Model: BG-4-0T-4-36-60. S/N: 7230. Cooling capacity: 80 tons at 128 gpm for a 26°F suction with a 15° TD. (4) plates with 36 corrugations each. Total cooling section area: 171 sq. ft. Plate dimensions: 5 ft. L x 3 ft. 9 in. H. Reservoir Tank- 130 Gallon, inside straight-wall dimensions: 5 ft. 5 in. L x 2 ft. 4 in. W x 1 ft. 5 in. H. Inlets: (1) 1-1/4 in. dia. liquid feed port, (1) 1-1/2 in. dia. liquid feed port, (1) 3 in. dia. refrigerant feed port. Outlets: (1) 2 in. dia. NPT (overflow), (1) 2 in. dia. NPT (discharge), (1) 3 in. dia. refrigerant suction port. Overall dimensions: 7 ft. 7 in. L x 3 ft. 3 in. W x 6 ft. 10 in. H.