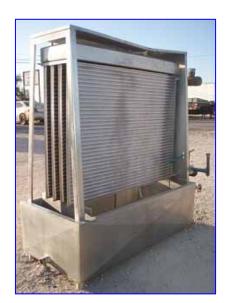

| Chester Jensen Falling Film Plate Chiller – 80 Tons |                        |
|-----------------------------------------------------|------------------------|
| Mfg: Chester Jensen                                 | Model: BG-4-0T-4-36-60 |
| Stock No: HDNP508.6                                 | Serial No: 7230        |

Chester Jensen Falling Film Plate Chiller. Model: BG-4-0T-4-36-60. S/N: 7230. Cooling capacity: 80 tons at 128 gpm for a 26°F suction with a 15° TD. (4) plates with 36 corrugations each. Total cooling section area: 171 sq. ft. Plate dimensions: 5 ft. L x 3 ft. 9 in. H. Reservoir Tank- 130 Gallon, inside straight-wall dimensions: 5 ft. 5 in. L x 2 ft. 4 in. W x 1 ft. 5 in. H. Inlets: (1) 1-1/4 in. dia. liquid feed port, (1) 1-1/2 in. dia. liquid feed port, (1) 3 in. dia. refrigerant feed port. Outlets: (1) 2 in. dia. NPT (overflow), (1) 2 in. dia. NPT (discharge), (1) 3 in. dia. refrigerant suction port. Overall dimensions: 7 ft. 7 in. L x 3 ft. 3 in. W x 6 ft. 10 in. H.