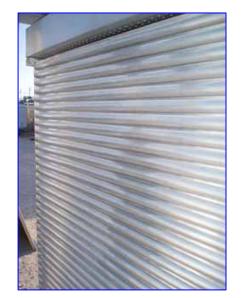

Chester Jensen Falling Film Plate Chiller. Model: BG-4-0T-4-36-60. S/N: 7230. Cooling capacity: 80 tons at 128 gpm for a 26°F suction with a 15° TD. (4) plates with 36 corrugations each. Total cooling section area: 171 sq. ft. Plate dimensions: 5 ft. L x 3 ft. 9 in. H. Reservoir Tank- 130 Gallon, inside straight-wall dimensions: 5 ft. 5 in. L x 2 ft. 4 in. W x 1 ft. 5 in. H. Inlets: (1) 1-1/4 in. dia. liquid feed port, (1) 1-1/2 in. dia. liquid feed port, (1) 3 in. dia. refrigerant feed port. Outlets: (1) 2 in. dia. NPT (overflow), (1) 2 in. dia. NPT (discharge), (1) 3 in. dia. refrigerant suction port. Overall dimensions: 7 ft. 7 in. L x 3 ft. 3 in. W x 6 ft. 10 in. H.