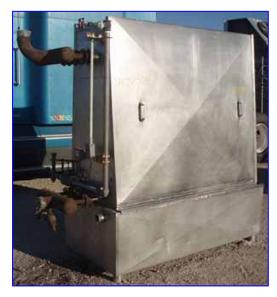

| Chester Jensen Falling Film Plate Chiller – 80 Tons |                        |
|-----------------------------------------------------|------------------------|
| Mfg: Chester Jensen                                 | Model: BG-4-0T-4-36-60 |
| Stock No: HDNP508.6                                 | Serial No: 7230        |

Chester Jensen Falling Film Plate Chiller. Model: BG-4-0T-4-36-60. S/N: 7230. Cooling capacity: 80 tons at 128 gpm for a 26°F suction with a 15° TD. (4) plates with 36 corrugations each. Total cooling section area: 171 sq. ft. Plate dimensions: 5 ft. L x 3 ft. 9 in. H. Reservoir Tank- 130 Gallon, inside straight-wall dimensions: 5 ft. 5 in. L x 2 ft. 4 in. W x 1 ft. 5 in. H. Inlets: (1) 1-1/4 in. dia. liquid feed port, (1) 1-1/2 in. dia. liquid feed port, (1) 3 in. dia. refrigerant feed port. Outlets: (1) 2 in. dia. NPT (overflow), (1) 2 in. dia. NPT (discharge), (1) 3 in. dia. refrigerant suction port. Overall dimensions: 7 ft. 7 in. L x 3 ft. 3 in. W x 6 ft. 10 in. H.