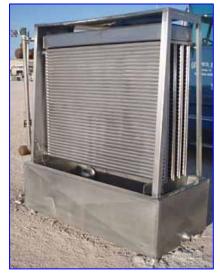

| Chester Jensen Falling Film Plate Chiller – 80 Tons |                        |
|-----------------------------------------------------|------------------------|
| Mfg: Chester Jensen                                 | Model: BG-4-0T-4-36-60 |
| Stock No: HDNP508.6                                 | Serial No: 7230        |

Chester Jensen Falling Film Plate Chiller. Model: BG-4-0T-4-36-60. S/N: 7230. Cooling capacity: 80 tons at 128 gpm for a 26°F suction with a 15° TD. (4) plates with 36 corrugations each. Total cooling section area: 171 sq. ft. Plate dimensions: 5 ft. L x 3 ft. 9 in. H. Reservoir Tank- 130 Gallon, inside straight-wall dimensions: 5 ft. 5 in. L x 2 ft. 4 in. W x 1 ft. 5 in. H. Inlets: (1) 1-1/4 in. dia. liquid feed port, (1) 1-1/2 in. dia. liquid feed port, (1) 3 in. dia. refrigerant feed port. Outlets: (1) 2 in. dia. NPT (overflow), (1) 2 in. dia. NPT (discharge), (1) 3 in. dia. refrigerant suction port. Overall dimensions: 7 ft. 7 in. L x 3 ft. 3 in. W x 6 ft. 10 in. H.