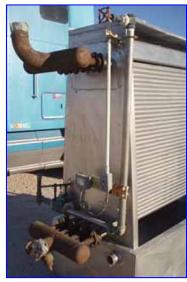

| Chester Jensen Falling Film Plate Chiller – 80 Tons |                        |
|-----------------------------------------------------|------------------------|
| Mfg: Chester Jensen                                 | Model: BG-4-0T-4-36-60 |
| Stock No: HDNP508.6                                 | Serial No: 7230        |

Chester Jensen Falling Film Plate Chiller. Model: BG-4-0T-4-36-60. S/N: 7230. Cooling capacity: 80 tons at 128 gpm for a 26°F suction with a 15° TD. (4) plates with 36 corrugations each. Total cooling section area: 171 sq. ft. Plate dimensions: 5 ft. L x 3 ft. 9 in. H. Reservoir Tank- 130 Gallon, inside straight-wall dimensions: 5 ft. 5 in. L x 2 ft. 4 in. W x 1 ft. 5 in. H. Inlets: (1) 1-1/4 in. dia. liquid feed port, (1) 1-1/2 in. dia. liquid feed port, (1) 3 in. dia. refrigerant feed port. Outlets: (1) 2 in. dia. NPT (overflow), (1) 2 in. dia. NPT (discharge), (1) 3 in. dia. refrigerant suction port. Overall dimensions: 7 ft. 7 in. L x 3 ft. 3 in. W x 6 ft. 10 in. H.