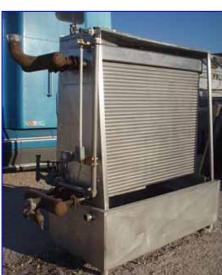

| Chester Jensen Falling Film Plate Chiller – 80 Tons |                        |
|-----------------------------------------------------|------------------------|
| Mfg: Chester Jensen                                 | Model: BG-4-0T-4-36-60 |
| Stock No: HDNP508.6                                 | Serial No: 7230        |

Chester Jensen Falling Film Plate Chiller. Model: BG-4-0T-4-36-60. S/N: 7230. Cooling capacity: 80 tons at 128 gpm for a 26°F suction with a 15° TD. (4) plates with 36 corrugations each. Total cooling section area: 171 sq. ft. Plate dimensions: 5 ft. L x 3 ft. 9 in. H. Reservoir Tank- 130 Gallon, inside straight-wall dimensions: 5 ft. 5 in. L x 2 ft. 4 in. W x 1 ft. 5 in. H. Inlets: (1) 1-1/4 in. dia. liquid feed port, (1) 1-1/2 in. dia. liquid feed port, (1) 3 in. dia. refrigerant feed port. Outlets: (1) 2 in. dia. NPT (overflow), (1) 2 in. dia. NPT (discharge), (1) 3 in. dia. refrigerant suction port. Overall dimensions: 7 ft. 7 in. L x 3 ft. 3 in. W x 6 ft. 10 in. H.