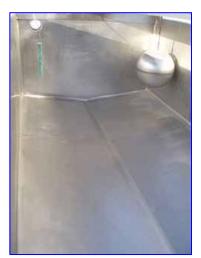

Chester Jensen Falling Film Plate Chiller. Model: BG-4-0T-4-36-60. S/N: 7230. Cooling capacity: 80 tons at 128 gpm for a 26°F suction with a 15° TD. (4) plates with 36 corrugations each. Total cooling section area: 171 sq. ft. Plate dimensions: 5 ft. L x 3 ft. 9 in. H. Reservoir Tank- 130 Gallon, inside straight-wall dimensions: 5 ft. 5 in. L x 2 ft. 4 in. W x 1 ft. 5 in. H. Inlets: (1) 1-1/4 in. dia. liquid feed port, (1) 1-1/2 in. dia. liquid feed port, (1) 3 in. dia. refrigerant feed port. Outlets: (1) 2 in. dia. NPT (overflow), (1) 2 in. dia. NPT (discharge), (1) 3 in. dia. refrigerant suction port. Overall dimensions: 7 ft. 7 in. L x 3 ft. 3 in. W x 6 ft. 10 in. H.