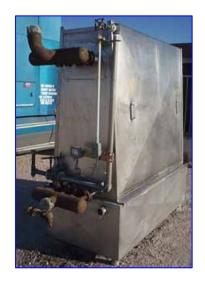

| Chester Jensen Falling Film Plate Chiller – 80 Tons |                        |
|-----------------------------------------------------|------------------------|
| Mfg: Chester Jensen                                 | Model: BG-4-0T-4-36-60 |
| Stock No: HDNP508.6                                 | Serial No: 7230        |

Chester Jensen Falling Film Plate Chiller. Model: BG-4-0T-4-36-60. S/N: 7230. Cooling capacity: 80 tons at 128 gpm for a 26°F suction with a 15° TD. (4) plates with 36 corrugations each. Total cooling section area: 171 sq. ft. Plate dimensions: 5 ft. L x 3 ft. 9 in. H. Reservoir Tank- 130 Gallon, inside straight-wall dimensions: 5 ft. 5 in. L x 2 ft. 4 in. W x 1 ft. 5 in. H. Inlets: (1) 1-1/4 in. dia. liquid feed port, (1) 1-1/2 in. dia. liquid feed port, (1) 3 in. dia. refrigerant feed port. Outlets: (1) 2 in. dia. NPT (overflow), (1) 2 in. dia. NPT (discharge), (1) 3 in. dia. refrigerant suction port. Overall dimensions: 7 ft. 7 in. L x 3 ft. 3 in. W x 6 ft. 10 in. H.