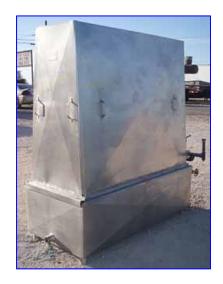

| Chester Jensen Falling Film Plate Chiller – 80 Tons |                        |
|-----------------------------------------------------|------------------------|
| Mfg: Chester Jensen                                 | Model: BG-4-0T-4-36-60 |
| Stock No: HDNP508.6                                 | Serial No: 7230        |

Chester Jensen Falling Film Plate Chiller. Model: BG-4-0T-4-36-60. S/N: 7230. Cooling capacity: 80 tons at 128 gpm for a 26°F suction with a 15° TD. (4) plates with 36 corrugations each. Total cooling section area: 171 sq. ft. Plate dimensions: 5 ft. L x 3 ft. 9 in. H. Reservoir Tank- 130 Gallon, inside straight-wall dimensions: 5 ft. 5 in. L x 2 ft. 4 in. W x 1 ft. 5 in. H. Inlets: (1) 1-1/4 in. dia. liquid feed port, (1) 1-1/2 in. dia. liquid feed port, (1) 3 in. dia. refrigerant feed port. Outlets: (1) 2 in. dia. NPT (overflow), (1) 2 in. dia. NPT (discharge), (1) 3 in. dia. refrigerant suction port. Overall dimensions: 7 ft. 7 in. L x 3 ft. 3 in. W x 6 ft. 10 in. H.