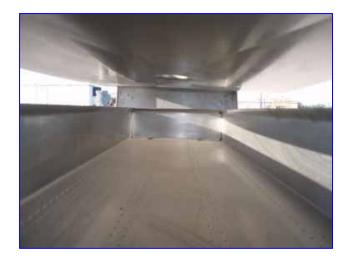

Chester Jensen Falling Film Plate Chiller. Model: BG-4-0T-4-36-60. S/N: 7230. Cooling capacity: 80 tons at 128 gpm for a 26°F suction with a 15° TD. (4) plates with 36 corrugations each. Total cooling section area: 171 sq. ft. Plate dimensions: 5 ft. L x 3 ft. 9 in. H. Reservoir Tank- 130 Gallon, inside straight-wall dimensions: 5 ft. 5 in. L x 2 ft. 4 in. W x 1 ft. 5 in. H. Inlets: (1) 1-1/4 in. dia. liquid feed port, (1) 1-1/2 in. dia. liquid feed port, (1) 3 in. dia. refrigerant feed port. Outlets: (1) 2 in. dia. NPT (overflow), (1) 2 in. dia. NPT (discharge), (1) 3 in. dia. refrigerant suction port. Overall dimensions: 7 ft. 7 in. L x 3 ft. 3 in. W x 6 ft. 10 in. H.