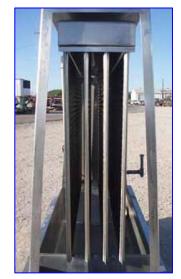

| Chester Jensen Falling Film Plate Chiller – 80 Tons |                        |
|-----------------------------------------------------|------------------------|
| Mfg: Chester Jensen                                 | Model: BG-4-0T-4-36-60 |
| Stock No: HDNP508.6                                 | Serial No: 7230        |

Chester Jensen Falling Film Plate Chiller. Model: BG-4-0T-4-36-60. S/N: 7230. Cooling capacity: 80 tons at 128 gpm for a 26°F suction with a 15° TD. (4) plates with 36 corrugations each. Total cooling section area: 171 sq. ft. Plate dimensions: 5 ft. L x 3 ft. 9 in. H. Reservoir Tank- 130 Gallon, inside straight-wall dimensions: 5 ft. 5 in. L x 2 ft. 4 in. W x 1 ft. 5 in. H. Inlets: (1) 1-1/4 in. dia. liquid feed port, (1) 1-1/2 in. dia. liquid feed port, (1) 3 in. dia. refrigerant feed port. Outlets: (1) 2 in. dia. NPT (overflow), (1) 2 in. dia. NPT (discharge), (1) 3 in. dia. refrigerant suction port. Overall dimensions: 7 ft. 7 in. L x 3 ft. 3 in. W x 6 ft. 10 in. H.