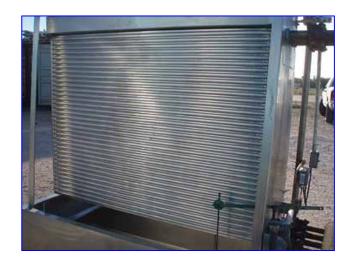

| Chester Jensen Falling Film Plate Chiller – 80 Tons |                        |
|-----------------------------------------------------|------------------------|
| Mfg: Chester Jensen                                 | Model: BG-4-0T-4-36-60 |
| Stock No: HDNP508.6                                 | Serial No: 7230        |

Chester Jensen Falling Film Plate Chiller. Model: BG-4-0T-4-36-60. S/N: 7230. Cooling capacity: 80 tons at 128 gpm for a 26°F suction with a 15° TD. (4) plates with 36 corrugations each. Total cooling section area: 171 sq. ft. Plate dimensions: 5 ft. L x 3 ft. 9 in. H. Reservoir Tank- 130 Gallon, inside straight-wall dimensions: 5 ft. 5 in. L x 2 ft. 4 in. W x 1 ft. 5 in. H. Inlets: (1) 1-1/4 in. dia. liquid feed port, (1) 1-1/2 in. dia. liquid feed port, (1) 3 in. dia. refrigerant feed port. Outlets: (1) 2 in. dia. NPT (overflow), (1) 2 in. dia. NPT (discharge), (1) 3 in. dia. refrigerant suction port. Overall dimensions: 7 ft. 7 in. L x 3 ft. 3 in. W x 6 ft. 10 in. H.