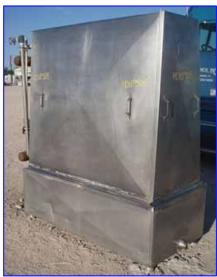

| Chester Jensen Falling Film Plate Chiller – 80 Tons |                        |
|-----------------------------------------------------|------------------------|
| Mfg: Chester Jensen                                 | Model: BG-4-0T-4-36-60 |
| Stock No: HDNP508.6                                 | Serial No: 7230        |

Chester Jensen Falling Film Plate Chiller. Model: BG-4-0T-4-36-60. S/N: 7230. Cooling capacity: 80 tons at 128 gpm for a 26°F suction with a 15° TD. (4) plates with 36 corrugations each. Total cooling section area: 171 sq. ft. Plate dimensions: 5 ft. L x 3 ft. 9 in. H. Reservoir Tank- 130 Gallon, inside straight-wall dimensions: 5 ft. 5 in. L x 2 ft. 4 in. W x 1 ft. 5 in. H. Inlets: (1) 1-1/4 in. dia. liquid feed port, (1) 1-1/2 in. dia. liquid feed port, (1) 3 in. dia. refrigerant feed port. Outlets: (1) 2 in. dia. NPT (overflow), (1) 2 in. dia. NPT (discharge), (1) 3 in. dia. refrigerant suction port. Overall dimensions: 7 ft. 7 in. L x 3 ft. 3 in. W x 6 ft. 10 in. H.