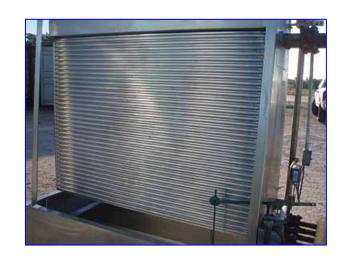

| Chester Jensen Falling Film Plate Chiller – 80 Tons |                        |
|-----------------------------------------------------|------------------------|
| Mfg: Chester Jensen                                 | Model: BG-4-0T-4-36-60 |
| Stock No: HDNP508.6                                 | Serial No: 7230        |

Chester Jensen Falling Film Plate Chiller. Model: BG-4-0T-4-36-60. S/N: 7230. Cooling capacity: 80 tons at 128 gpm for a 26°F suction with a 15° TD. (4) plates with 36 corrugations each. Total cooling section area: 171 sq. ft. Plate dimensions: 5 ft. L x 3 ft. 9 in. H. Reservoir Tank- 130 Gallon, inside straight-wall dimensions: 5 ft. 5 in. L x 2 ft. 4 in. W x 1 ft. 5 in. H. Inlets: (1) 1-1/4 in. dia. liquid feed port, (1) 1-1/2 in. dia. liquid feed port, (1) 3 in. dia. refrigerant feed port. Outlets: (1) 2 in. dia. NPT (overflow), (1) 2 in. dia. NPT (discharge), (1) 3 in. dia. refrigerant suction port. Overall dimensions: 7 ft. 7 in. L x 3 ft. 3 in. W x 6 ft. 10 in. H.