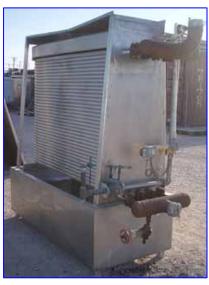

| Chester Jensen Falling Film Plate Chiller – 80 Tons |                        |
|-----------------------------------------------------|------------------------|
| Mfg: Chester Jensen                                 | Model: BG-4-0T-4-36-60 |
| Stock No: HDNP508.6                                 | Serial No: 7230        |

Chester Jensen Falling Film Plate Chiller. Model: BG-4-0T-4-36-60. S/N: 7230. Cooling capacity: 80 tons at 128 gpm for a 26°F suction with a 15° TD. (4) plates with 36 corrugations each. Total cooling section area: 171 sq. ft. Plate dimensions: 5 ft. L x 3 ft. 9 in. H. Reservoir Tank- 130 Gallon, inside straight-wall dimensions: 5 ft. 5 in. L x 2 ft. 4 in. W x 1 ft. 5 in. H. Inlets: (1) 1-1/4 in. dia. liquid feed port, (1) 1-1/2 in. dia. liquid feed port, (1) 3 in. dia. refrigerant feed port. Outlets: (1) 2 in. dia. NPT (overflow), (1) 2 in. dia. NPT (discharge), (1) 3 in. dia. refrigerant suction port. Overall dimensions: 7 ft. 7 in. L x 3 ft. 3 in. W x 6 ft. 10 in. H.