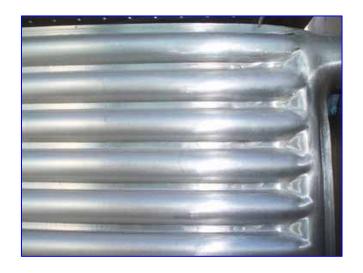

Chester Jensen Falling Film Plate Chiller. Model: BG-4-0T-4-36-60. S/N: 7230. Cooling capacity: 80 tons at 128 gpm for a 26°F suction with a 15° TD. (4) plates with 36 corrugations each. Total cooling section area: 171 sq. ft. Plate dimensions: 5 ft. L x 3 ft. 9 in. H. Reservoir Tank- 130 Gallon, inside straight-wall dimensions: 5 ft. 5 in. L x 2 ft. 4 in. W x 1 ft. 5 in. H. Inlets: (1) 1-1/4 in. dia. liquid feed port, (1) 1-1/2 in. dia. liquid feed port, (1) 3 in. dia. refrigerant feed port. Outlets: (1) 2 in. dia. NPT (overflow), (1) 2 in. dia. NPT (discharge), (1) 3 in. dia. refrigerant suction port. Overall dimensions: 7 ft. 7 in. L x 3 ft. 3 in. W x 6 ft. 10 in. H.