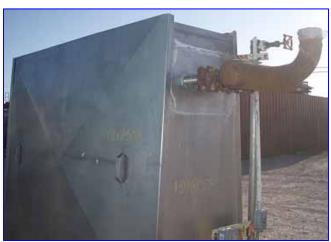

Chester Jensen Falling Film Plate Chiller. Model: BG-4-0T-4-36-60. S/N: 7230. Cooling capacity: 80 tons at 128 gpm for a 26°F suction with a 15° TD. (4) plates with 36 corrugations each. Total cooling section area: 171 sq. ft. Plate dimensions: 5 ft. L x 3 ft. 9 in. H. Reservoir Tank- 130 Gallon, inside straight-wall dimensions: 5 ft. 5 in. L x 2 ft. 4 in. W x 1 ft. 5 in. H. Inlets: (1) 1-1/4 in. dia. liquid feed port, (1) 1-1/2 in. dia. liquid feed port, (1) 3 in. dia. refrigerant feed port. Outlets: (1) 2 in. dia. NPT (overflow), (1) 2 in. dia. NPT (discharge), (1) 3 in. dia. refrigerant suction port. Overall dimensions: 7 ft. 7 in. L x 3 ft. 3 in. W x 6 ft. 10 in. H.