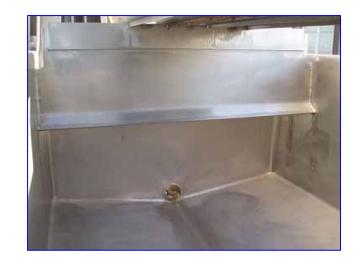

Chester Jensen Falling Film Plate Chiller. Model: BG-4-0T-4-36-60. S/N: 7230. Cooling capacity: 80 tons at 128 gpm for a 26°F suction with a 15° TD. (4) plates with 36 corrugations each. Total cooling section area: 171 sq. ft. Plate dimensions: 5 ft. L x 3 ft. 9 in. H. Reservoir Tank- 130 Gallon, inside straight-wall dimensions: 5 ft. 5 in. L x 2 ft. 4 in. W x 1 ft. 5 in. H. Inlets: (1) 1-1/4 in. dia. liquid feed port, (1) 1-1/2 in. dia. liquid feed port, (1) 3 in. dia. refrigerant feed port. Outlets: (1) 2 in. dia. NPT (overflow), (1) 2 in. dia. NPT (discharge), (1) 3 in. dia. refrigerant suction port. Overall dimensions: 7 ft. 7 in. L x 3 ft. 3 in. W x 6 ft. 10 in. H.