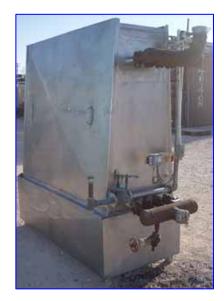

| Chester Jensen Falling Film Plate Chiller – 80 Tons |                        |
|-----------------------------------------------------|------------------------|
| Mfg: Chester Jensen                                 | Model: BG-4-0T-4-36-60 |
| Stock No: HDNP508.6                                 | Serial No: 7230        |

Chester Jensen Falling Film Plate Chiller. Model: BG-4-0T-4-36-60. S/N: 7230. Cooling capacity: 80 tons at 128 gpm for a 26°F suction with a 15° TD. (4) plates with 36 corrugations each. Total cooling section area: 171 sq. ft. Plate dimensions: 5 ft. L x 3 ft. 9 in. H. Reservoir Tank- 130 Gallon, inside straight-wall dimensions: 5 ft. 5 in. L x 2 ft. 4 in. W x 1 ft. 5 in. H. Inlets: (1) 1-1/4 in. dia. liquid feed port, (1) 1-1/2 in. dia. liquid feed port, (1) 3 in. dia. refrigerant feed port. Outlets: (1) 2 in. dia. NPT (overflow), (1) 2 in. dia. NPT (discharge), (1) 3 in. dia. refrigerant suction port. Overall dimensions: 7 ft. 7 in. L x 3 ft. 3 in. W x 6 ft. 10 in. H.