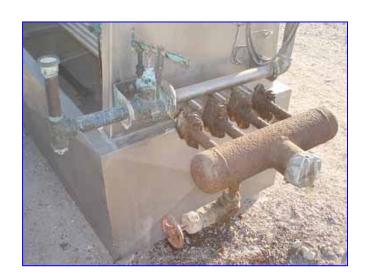

Chester Jensen Falling Film Plate Chiller. Model: BG-4-0T-4-36-60. S/N: 7230. Cooling capacity: 80 tons at 128 gpm for a 26°F suction with a 15° TD. (4) plates with 36 corrugations each. Total cooling section area: 171 sq. ft. Plate dimensions: 5 ft. L x 3 ft. 9 in. H. Reservoir Tank- 130 Gallon, inside straight-wall dimensions: 5 ft. 5 in. L x 2 ft. 4 in. W x 1 ft. 5 in. H. Inlets: (1) 1-1/4 in. dia. liquid feed port, (1) 1-1/2 in. dia. liquid feed port, (1) 3 in. dia. refrigerant feed port. Outlets: (1) 2 in. dia. NPT (overflow), (1) 2 in. dia. NPT (discharge), (1) 3 in. dia. refrigerant suction port. Overall dimensions: 7 ft. 7 in. L x 3 ft. 3 in. W x 6 ft. 10 in. H.