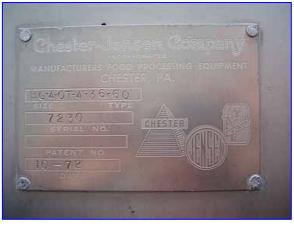

| Chester Jensen Falling Film Plate Chiller – 80 Tons |                        |
|-----------------------------------------------------|------------------------|
| Mfg: Chester Jensen                                 | Model: BG-4-0T-4-36-60 |
| Stock No: HDNP508.6                                 | Serial No: 7230        |

Chester Jensen Falling Film Plate Chiller. Model: BG-4-0T-4-36-60. S/N: 7230. Cooling capacity: 80 tons at 128 gpm for a 26°F suction with a 15° TD. (4) plates with 36 corrugations each. Total cooling section area: 171 sq. ft. Plate dimensions: 5 ft. L x 3 ft. 9 in. H. Reservoir Tank- 130 Gallon, inside straight-wall dimensions: 5 ft. 5 in. L x 2 ft. 4 in. W x 1 ft. 5 in. H. Inlets: (1) 1-1/4 in. dia. liquid feed port, (1) 1-1/2 in. dia. liquid feed port, (1) 3 in. dia. refrigerant feed port. Outlets: (1) 2 in. dia. NPT (overflow), (1) 2 in. dia. NPT (discharge), (1) 3 in. dia. refrigerant suction port. Overall dimensions: 7 ft. 7 in. L x 3 ft. 3 in. W x 6 ft. 10 in. H.