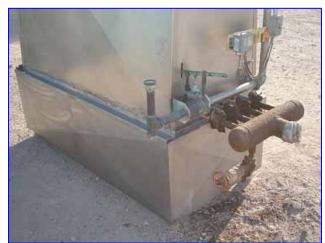

Chester Jensen Falling Film Plate Chiller. Model: BG-4-0T-4-36-60. S/N: 7230. Cooling capacity: 80 tons at 128 gpm for a 26°F suction with a 15° TD. (4) plates with 36 corrugations each. Total cooling section area: 171 sq. ft. Plate dimensions: 5 ft. L x 3 ft. 9 in. H. Reservoir Tank- 130 Gallon, inside straight-wall dimensions: 5 ft. 5 in. L x 2 ft. 4 in. W x 1 ft. 5 in. H. Inlets: (1) 1-1/4 in. dia. liquid feed port, (1) 1-1/2 in. dia. liquid feed port, (1) 3 in. dia. refrigerant feed port. Outlets: (1) 2 in. dia. NPT (overflow), (1) 2 in. dia. NPT (discharge), (1) 3 in. dia. refrigerant suction port. Overall dimensions: 7 ft. 7 in. L x 3 ft. 3 in. W x 6 ft. 10 in. H.