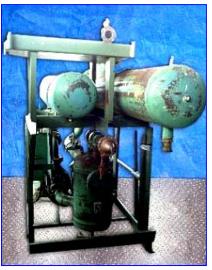

## Taco Heat Transfer System.

- S/N 531.
- Qty: (2) Taco Pumps: Model- BB30108.7C5B1F2TLO, G.P.M- 200, Head Feet- 60.
- Qty: (2) Gould E- Plus Motor, 7.5 hp, 60 HZ, 3 phase, 1,750 rpm, 230/460 volts, 18.3/9.15 AMPS.
- Qty:(2) Nibco Release Valves: Fig# F510-CS-R-66, Size- 3, Ball / Stem-316 SS, Seat- RTFE, Class-150, CWP- 285 PSIG at 100 °F. Seat Rating- 460 °F at 100 PSIG.
- Qty:(3) Taco Hot Water Tanks: 1st Tank: Nat'l Bd No.- 4958, MFR- SN- P4204, 125 psi at 375 °F. 150 psi at 375 °F. Tank Inside Dimensions 76 in. L x 16 in. diameter, with 24-1/2 in. flange with (16) 1-1/2 in. bolt holes, (1) 17 in. flange with (12) 1-1/4 in. bolt holes on top of tank. 2nd Tank: Nat'l BD No: 5032, MFR- SN- P4205, 150 psi at 375 °F. Tank Inside Dimensions: 21 in. L x 13 in. Diameter, with 9 in. flange with (8) 7/8 in. bolt holes. 3rd Tank: S.O# 9809P.
- Tank Inside Dimensions: 54-1/2 in. L x 13 in. Diameter.
- Inlets/Otulets: (5) 2 in. (4) 1 in. and (2) 3 in.
- Heat Transfer System has a total of 10 opening, & closing valves.
- Overall Dimensions 53 in. W x 119 in. L x 97 in. H.