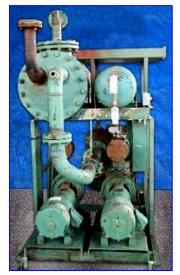

## Taco Heat Transfer System.

- S/N 531.
- Qty: (2) Taco Pumps: Model- BB30108.7C5B1F2TLO, G.P.M- 200, Head Feet- 60.
- Qty: (2) Gould E- Plus Motor, 7.5 hp, 60 HZ, 3 phase, 1,750 rpm, 230/460 volts, 18.3/9.15 AMPS.
- Qty:(2) Nibco Release Valves: Fig# F510-CS-R-66, Size- 3, Ball / Stem-316 SS, Seat- RTFE, Class-150, CWP- 285 PSIG at 100 °F. Seat Rating- 460 °F at 100 PSIG.
- Qty:(3) Taco Hot Water Tanks: 1st Tank: Nat'l Bd No.- 4958, MFR- SN- P4204, 125 psi at 375 °F. 150 psi at 375 °F. Tank Inside Dimensions 76 in. L x 16 in. diameter, with 24-1/2 in. flange with (16) 1-1/2 in. bolt holes, (1) 17 in. flange with (12) 1-1/4 in. bolt holes on top of tank. 2nd Tank: Nat'l BD No: 5032, MFR- SN- P4205, 150 psi at 375 °F. Tank Inside Dimensions: 21 in. L x 13 in. Diameter, with 9 in. flange with (8) 7/8 in. bolt holes. 3rd Tank: S.O# 9809P.
- Tank Inside Dimensions: 54-1/2 in. L x 13 in. Diameter.
- Inlets/Otulets: (5) 2 in. (4) 1 in. and (2) 3 in.
- Heat Transfer System has a total of 10 opening, & closing valves.
- Overall Dimensions 53 in. W x 119 in. L x 97 in. H.