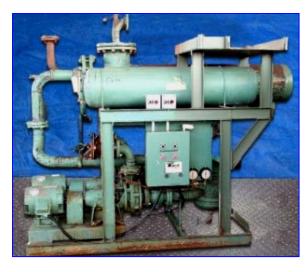

| Taco Heat Transfer System. |                        |
|----------------------------|------------------------|
| Mfg: Taco                  | Model:                 |
| Stock No. HDNW104.4        | Serial No <u>.</u> 531 |

## Taco Heat Transfer System.

- S/N 531.
- Qty: (2) Taco Pumps: Model- BB30108.7C5B1F2TLO, G.P.M- 200, Head Feet- 60.
- Qty: (2) Gould E- Plus Motor, 7.5 hp, 60 HZ, 3 phase, 1,750 rpm, 230/460 volts, 18.3/9.15 AMPS.
- Qty:(2) Nibco Release Valves: Fig# F510-CS-R-66, Size- 3, Ball / Stem-316 SS, Seat- RTFE, Class-150, CWP- 285 PSIG at 100 °F. Seat Rating- 460 °F at 100 PSIG.
- Qty:(3) Taco Hot Water Tanks: 1st Tank: Nat'l Bd No.- 4958, MFR- SN- P4204, 125 psi at 375 °F. 150 psi at 375 °F. Tank Inside Dimensions 76 in. L x 16 in. diameter, with 24-1/2 in. flange with (16) 1-1/2 in. bolt holes, (1) 17 in. flange with (12) 1-1/4 in. bolt holes on top of tank. 2nd Tank: Nat'l BD No: 5032, MFR- SN- P4205, 150 psi at 375 °F. Tank Inside Dimensions: 21 in. L x 13 in. Diameter, with 9 in. flange with (8) 7/8 in. bolt holes. 3rd Tank: S.O# 9809P.
- Tank Inside Dimensions: 54-1/2 in. L x 13 in. Diameter.
- Inlets/Otulets: (5) 2 in. (4) 1 in. and (2) 3 in.
- Heat Transfer System has a total of 10 opening, & closing valves.
- Overall Dimensions 53 in. W x 119 in. L x 97 in. H.