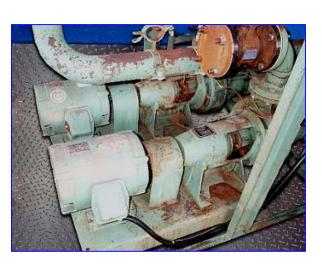

## Taco Heat Transfer System.

- S/N 531.
- Qty: (2) Taco Pumps: Model- BB30108.7C5B1F2TLO, G.P.M- 200, Head Feet- 60.
- Qty: (2) Gould E- Plus Motor, 7.5 hp, 60 HZ, 3 phase, 1,750 rpm, 230/460 volts, 18.3/9.15 AMPS.
- Qty:(2) Nibco Release Valves: Fig# F510-CS-R-66, Size- 3, Ball / Stem-316 SS, Seat- RTFE, Class-150, CWP- 285 PSIG at 100 °F. Seat Rating- 460 °F at 100 PSIG.
- Qty:(3) Taco Hot Water Tanks: 1st Tank: Nat'l Bd No.- 4958, MFR- SN- P4204, 125 psi at 375 °F. 150 psi at 375 °F. Tank Inside Dimensions 76 in. L x 16 in. diameter, with 24-1/2 in. flange with (16) 1-1/2 in. bolt holes, (1) 17 in. flange with (12) 1-1/4 in. bolt holes on top of tank. 2nd Tank: Nat'l BD No: 5032, MFR- SN- P4205, 150 psi at 375 °F. Tank Inside Dimensions: 21 in. L x 13 in. Diameter, with 9 in. flange with (8) 7/8 in. bolt holes. 3rd Tank: S.O# 9809P.
- Tank Inside Dimensions: 54-1/2 in. L x 13 in. Diameter.
- Inlets/Otulets: (5) 2 in. (4) 1 in. and (2) 3 in.
- Heat Transfer System has a total of 10 opening, & closing valves.
- Overall Dimensions 53 in. W x 119 in. L x 97 in. H.