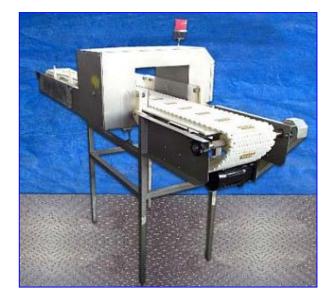

## Loma Metal Detector.

- Model Super Scan Micro- ISC.
- S/N MD24056.
- Aperture Size: 14 in. W x 9 in. H. Maximum product clearance above belt 14 in. wide x 7.75 in. high.
- Unit has been tested and detects 2.0mm Non-magnetic SS, 1.5mm Non-Fe Metals, and 1.5mm Fe metals.
- 115VAC, 2.0 Amps, 1 phase, 256 KHZ.
- Bodine Electric Co. Gear Motor. Specification 1/2 hp, 70/85 rpm, 1.9-.95/1.4/.7 Amps, 50/60 Hz, 3 phase, 167lb-in. Torque.
- Conveyor is 10 in. wide x 118 in. long.
- Overall Dimensions 32 in. W x 118 in. L x 61 in. H.