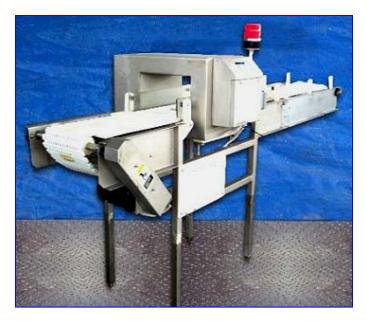

## Loma Metal Detector.

- Model Super Scan Micro- ISC.
- S/N MD24056.
- Aperture Size: 14 in. W x 9 in. H. Maximum product clearance above belt 14 in. wide x 7.75 in. high.
- Unit has been tested and detects 2.0mm Non-magnetic SS, 1.5mm Non-Fe Metals, and 1.5mm Fe metals.
- 115VAC, 2.0 Amps, 1 phase, 256 KHZ.
- Bodine Electric Co. Gear Motor. Specification 1/2 hp, 70/85 rpm, 1.9-.95/1.4/.7 Amps, 50/60 Hz, 3 phase, 167lb-in. Torque.
- Conveyor is 10 in. wide x 118 in. long.
- Overall Dimensions 32 in. W x 118 in. L x 61 in. H.