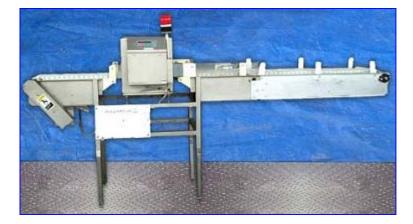

## Loma Metal Detector.

- Model Super Scan Micro- ISC.
- S/N MD24056.
- Aperture Size: 14 in. W x 9 in. H. Maximum product clearance above belt 14 in. wide x 7.75 in. high.
- Unit has been tested and detects 2.0mm Non-magnetic SS, 1.5mm Non-Fe Metals, and 1.5mm Fe metals.
- 115VAC, 2.0 Amps, 1 phase, 256 KHZ.
- Bodine Electric Co. Gear Motor. Specification 1/2 hp, 70/85 rpm, 1.9-.95/1.4/.7 Amps, 50/60 Hz, 3 phase, 167lb-in. Torque.
- Conveyor is 10 in. wide x 118 in. long.
- Overall Dimensions 32 in. W x 118 in. L x 61 in. H.