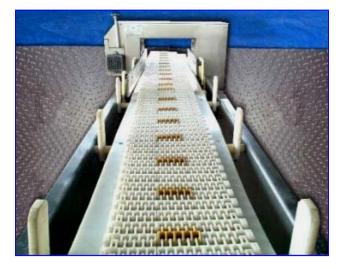

| Loma Metal Detector Model Super Scan Micro- ISC |                              |
|-------------------------------------------------|------------------------------|
| Mfg: Loma                                       | Model: Super Scan Micro- ISC |
| Stock No. HDNW162.31                            | Serial No <u>.</u> MD24056   |

## Loma Metal Detector.

- Model Super Scan Micro- ISC.
- S/N MD24056.
- Aperture Size: 14 in. W x 9 in. H. Maximum product clearance above belt 14 in. wide x 7.75 in. high.
- Unit has been tested and detects 2.0mm Non-magnetic SS, 1.5mm Non-Fe Metals, and 1.5mm Fe metals.
- 115VAC, 2.0 Amps, 1 phase, 256 KHZ.
- Bodine Electric Co. Gear Motor. Specification 1/2 hp, 70/85 rpm, 1.9-.95/1.4/.7 Amps, 50/60 Hz, 3 phase, 167lb-in. Torque.
- Conveyor is 10 in. wide x 118 in. long.
- Overall Dimensions 32 in. W x 118 in. L x 61 in. H.