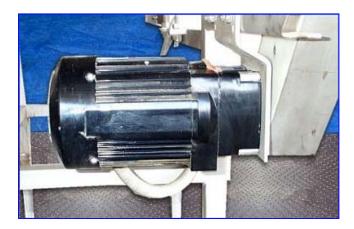

## Loma Metal Detector.

- Model Super Scan Micro- ISC.
- S/N MD24056.
- Aperture Size: 14 in. W x 9 in. H. Maximum product clearance above belt 14 in. wide x 7.75 in. high.
- Unit has been tested and detects 2.0mm Non-magnetic SS, 1.5mm Non-Fe Metals, and 1.5mm Fe metals.
- 115VAC, 2.0 Amps, 1 phase, 256 KHZ.
- Bodine Electric Co. Gear Motor. Specification 1/2 hp, 70/85 rpm, 1.9-.95/1.4/.7 Amps, 50/60 Hz, 3 phase, 167lb-in. Torque.
- Conveyor is 10 in. wide x 118 in. long.
- Overall Dimensions 32 in. W x 118 in. L x 61 in. H.