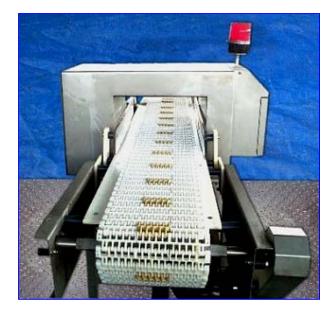

## Loma Metal Detector.

- Model Super Scan Micro- ISC.
- S/N MD24056.
- Aperture Size: 14 in. W x 9 in. H. Maximum product clearance above belt 14 in. wide x 7.75 in. high.
- Unit has been tested and detects 2.0mm Non-magnetic SS, 1.5mm Non-Fe Metals, and 1.5mm Fe metals.
- 115VAC, 2.0 Amps, 1 phase, 256 KHZ.
- Bodine Electric Co. Gear Motor. Specification 1/2 hp, 70/85 rpm, 1.9-.95/1.4/.7 Amps, 50/60 Hz, 3 phase, 167lb-in. Torque.
- Conveyor is 10 in. wide x 118 in. long.
- Overall Dimensions 32 in. W x 118 in. L x 61 in. H.