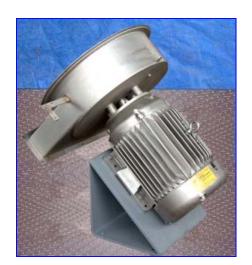

Hosokawa Bepex Rietz Angle Disintegrator- 15 HP. Model RP12-k122, S/N: RP84001760. Screen and hammers: 304 stainless steel. Housing: 316 stainless steel. Equipped with (7) 11-7/8 in. dia. x 1-1/2 in. W hammers. Perforation type: round. One-piece circular screen size: 3/4 in. dia. x 6 in. H. Standard RP model disintegrator with cover held by Vee band clamp. Maximum internal pressure rating: 4 psig. Hosokawa Bepex Motor, 15 hp, 1765 rpm, 230/460 V, 36/18 amps, 60 Hz, 3 phase. Inlets: (1) 11-1/2 in. dia. hopper with 16 in. dia. flange and (4) 3/8 in. dia. attachment holes at a center-to-center distance of 15-1/4 in. Outlets: (1) 20 in. W x 4 in. H discharge chute. Overall dimensions: 33 in. L x 28 in. W x 36 in. H.