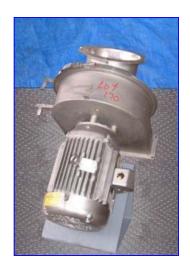

Hosokawa Bepex Rietz Angle Disintegrator- 15 HP. Model RP12-k122, S/N: RP84001760. Screen and hammers: 304 stainless steel. Housing: 316 stainless steel. Equipped with (7) 11-7/8 in. dia. x 1-1/2 in. W hammers. Perforation type: round. One-piece circular screen size: 3/4 in. dia. x 6 in. H. Standard RP model disintegrator with cover held by Vee band clamp. Maximum internal pressure rating: 4 psig. Hosokawa Bepex Motor, 15 hp, 1765 rpm, 230/460 V, 36/18 amps, 60 Hz, 3 phase. Inlets: (1) 11-1/2 in. dia. hopper with 16 in. dia. flange and (4) 3/8 in. dia. attachment holes at a center-to-center distance of 15-1/4 in. Outlets: (1) 20 in. W x 4 in. H discharge chute. Overall dimensions: 33 in. L x 28 in. W x 36 in. H.