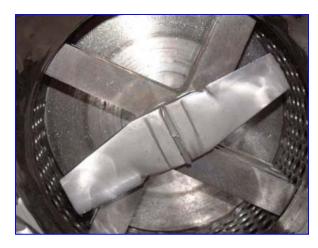

Hosokawa Bepex Rietz Angle Disintegrator- 15 HP. Model RP12-k122, S/N: RP84001760. Screen and hammers: 304 stainless steel. Housing: 316 stainless steel. Equipped with (7) 11-7/8 in. dia. x 1-1/2 in. W hammers. Perforation type: round. One-piece circular screen size: 3/4 in. dia. x 6 in. H. Standard RP model disintegrator with cover held by Vee band clamp. Maximum internal pressure rating: 4 psig. Hosokawa Bepex Motor, 15 hp, 1765 rpm, 230/460 V, 36/18 amps, 60 Hz, 3 phase. Inlets: (1) 11-1/2 in. dia. hopper with 16 in. dia. flange and (4) 3/8 in. dia. attachment holes at a center-to-center distance of 15-1/4 in. Outlets: (1) 20 in. W x 4 in. H discharge chute. Overall dimensions: 33 in. L x 28 in. W x 36 in. H.