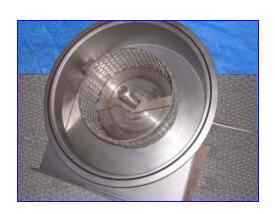

Hosokawa Bepex Rietz Angle Disintegrator- 15 HP. Model RP12-k122, S/N: RP84001760. Screen and hammers: 304 stainless steel. Housing: 316 stainless steel. Equipped with (7) 11-7/8 in. dia. x 1-1/2 in. W hammers. Perforation type: round. One-piece circular screen size: 3/4 in. dia. x 6 in. H. Standard RP model disintegrator with cover held by Vee band clamp. Maximum internal pressure rating: 4 psig. Hosokawa Bepex Motor, 15 hp, 1765 rpm, 230/460 V, 36/18 amps, 60 Hz, 3 phase. Inlets: (1) 11-1/2 in. dia. hopper with 16 in. dia. flange and (4) 3/8 in. dia. attachment holes at a center-to-center distance of 15-1/4 in. Outlets: (1) 20 in. W x 4 in. H discharge chute. Overall dimensions: 33 in. L x 28 in. W x 36 in. H.