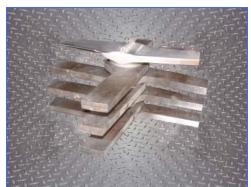

Hosokawa Bepex Rietz Angle Disintegrator- 15 HP. Model RP12-k122, S/N: RP84001760. Screen and hammers: 304 stainless steel. Housing: 316 stainless steel. Equipped with (7) 11-7/8 in. dia. x 1-1/2 in. W hammers. Perforation type: round. One-piece circular screen size: 3/4 in. dia. x 6 in. H. Standard RP model disintegrator with cover held by Vee band clamp. Maximum internal pressure rating: 4 psig. Hosokawa Bepex Motor, 15 hp, 1765 rpm, 230/460 V, 36/18 amps, 60 Hz, 3 phase. Inlets: (1) 11-1/2 in. dia. hopper with 16 in. dia. flange and (4) 3/8 in. dia. attachment holes at a center-to-center distance of 15-1/4 in. Outlets: (1) 20 in. W x 4 in. H discharge chute. Overall dimensions: 33 in. L x 28 in. W x 36 in. H.