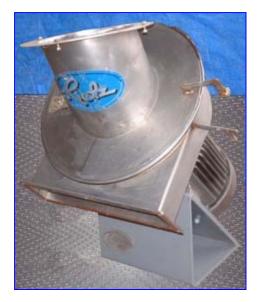

Hosokawa Bepex Rietz Angle Disintegrator- 15 HP. Model RP12-k122, S/N: RP84001760. Screen and hammers: 304 stainless steel. Housing: 316 stainless steel. Equipped with (7) 11-7/8 in. dia. x 1-1/2 in. W hammers. Perforation type: round. One-piece circular screen size: 3/4 in. dia. x 6 in. H. Standard RP model disintegrator with cover held by Vee band clamp. Maximum internal pressure rating: 4 psig. Hosokawa Bepex Motor, 15 hp, 1765 rpm, 230/460 V, 36/18 amps, 60 Hz, 3 phase. Inlets: (1) 11-1/2 in. dia. hopper with 16 in. dia. flange and (4) 3/8 in. dia. attachment holes at a center-to-center distance of 15-1/4 in. Outlets: (1) 20 in. W x 4 in. H discharge chute. Overall dimensions: 33 in. L x 28 in. W x 36 in. H.