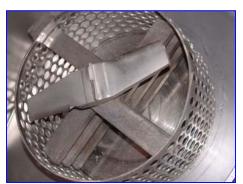

Hosokawa Bepex Rietz Angle Disintegrator- 15 HP. Model RP12-k122, S/N: RP84001760. Screen and hammers: 304 stainless steel. Housing: 316 stainless steel. Equipped with (7) 11-7/8 in. dia. x 1-1/2 in. W hammers. Perforation type: round. One-piece circular screen size: 3/4 in. dia. x 6 in. H. Standard RP model disintegrator with cover held by Vee band clamp. Maximum internal pressure rating: 4 psig. Hosokawa Bepex Motor, 15 hp, 1765 rpm, 230/460 V, 36/18 amps, 60 Hz, 3 phase. Inlets: (1) 11-1/2 in. dia. hopper with 16 in. dia. flange and (4) 3/8 in. dia. attachment holes at a center-to-center distance of 15-1/4 in. Outlets: (1) 20 in. W x 4 in. H discharge chute. Overall dimensions: 33 in. L x 28 in. W x 36 in. H.