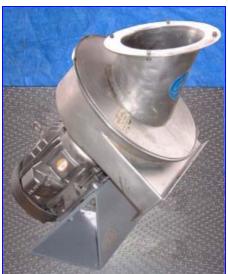

Hosokawa Bepex Rietz Angle Disintegrator- 15 HP. Model RP12-k122, S/N: RP84001760. Screen and hammers: 304 stainless steel. Housing: 316 stainless steel. Equipped with (7) 11-7/8 in. dia. x 1-1/2 in. W hammers. Perforation type: round. One-piece circular screen size: 3/4 in. dia. x 6 in. H. Standard RP model disintegrator with cover held by Vee band clamp. Maximum internal pressure rating: 4 psig. Hosokawa Bepex Motor, 15 hp, 1765 rpm, 230/460 V, 36/18 amps, 60 Hz, 3 phase. Inlets: (1) 11-1/2 in. dia. hopper with 16 in. dia. flange and (4) 3/8 in. dia. attachment holes at a center-to-center distance of 15-1/4 in. Outlets: (1) 20 in. W x 4 in. H discharge chute. Overall dimensions: 33 in. L x 28 in. W x 36 in. H.