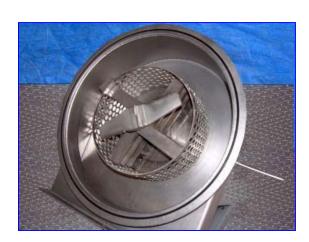

Hosokawa Bepex Rietz Angle Disintegrator- 15 HP. Model RP12-k122, S/N: RP84001760. Screen and hammers: 304 stainless steel. Housing: 316 stainless steel. Equipped with (7) 11-7/8 in. dia. x 1-1/2 in. W hammers. Perforation type: round. One-piece circular screen size: 3/4 in. dia. x 6 in. H. Standard RP model disintegrator with cover held by Vee band clamp. Maximum internal pressure rating: 4 psig. Hosokawa Bepex Motor, 15 hp, 1765 rpm, 230/460 V, 36/18 amps, 60 Hz, 3 phase. Inlets: (1) 11-1/2 in. dia. hopper with 16 in. dia. flange and (4) 3/8 in. dia. attachment holes at a center-to-center distance of 15-1/4 in. Outlets: (1) 20 in. W x 4 in. H discharge chute. Overall dimensions: 33 in. L x 28 in. W x 36 in. H.