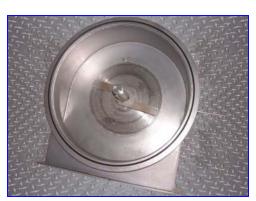

Hosokawa Bepex Rietz Angle Disintegrator- 15 HP. Model RP12-k122, S/N: RP84001760. Screen and hammers: 304 stainless steel. Housing: 316 stainless steel. Equipped with (7) 11-7/8 in. dia. x 1-1/2 in. W hammers. Perforation type: round. One-piece circular screen size: 3/4 in. dia. x 6 in. H. Standard RP model disintegrator with cover held by Vee band clamp. Maximum internal pressure rating: 4 psig. Hosokawa Bepex Motor, 15 hp, 1765 rpm, 230/460 V, 36/18 amps, 60 Hz, 3 phase. Inlets: (1) 11-1/2 in. dia. hopper with 16 in. dia. flange and (4) 3/8 in. dia. attachment holes at a center-to-center distance of 15-1/4 in. Outlets: (1) 20 in. W x 4 in. H discharge chute. Overall dimensions: 33 in. L x 28 in. W x 36 in. H.