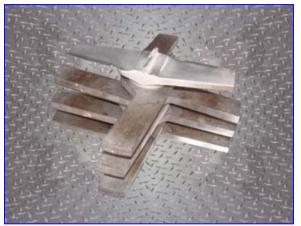

Hosokawa Bepex Rietz Angle Disintegrator- 15 HP. Model RP12-k122, S/N: RP84001760. Screen and hammers: 304 stainless steel. Housing: 316 stainless steel. Equipped with (7) 11-7/8 in. dia. x 1-1/2 in. W hammers. Perforation type: round. One-piece circular screen size: 3/4 in. dia. x 6 in. H. Standard RP model disintegrator with cover held by Vee band clamp. Maximum internal pressure rating: 4 psig. Hosokawa Bepex Motor, 15 hp, 1765 rpm, 230/460 V, 36/18 amps, 60 Hz, 3 phase. Inlets: (1) 11-1/2 in. dia. hopper with 16 in. dia. flange and (4) 3/8 in. dia. attachment holes at a center-to-center distance of 15-1/4 in. Outlets: (1) 20 in. W x 4 in. H discharge chute. Overall dimensions: 33 in. L x 28 in. W x 36 in. H.