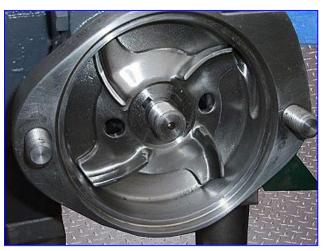

Fristam FPX-Series Centrifugal Pump. Model: FPX701. S/N: FPX70197517. Capacity: 15 gpm @ 13 ft. Impeller diameter: 3-15/16 in. Baldor Industrial Motor, 1 hp, 1725 rpm, 208-230/460 V, 3.5-3.2/1.6 amps, 60 Hz, 3 phase. The FPX Series sanitary centrifugal pump has become an industry standard for most general applications. Capable of delivering high volumes and high pressures while handling shear sensitive products, it is the pump of choice for products with viscosities up to 600 cps and process temperatures up to 400°F. The FPX series is well known for quiet, efficient, low maintenance operations and is completely CIP'able. Inlets/outlets: (2) 1-1/2 in. dia. S-line fittings. Overall dimensions: 23 in. L x 11-1/2 in. W x 9-1/2 in. H.