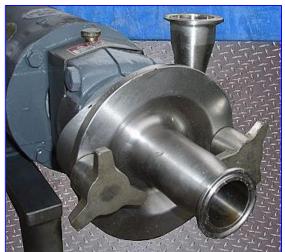

Fristam FPX-Series Centrifugal Pump. Model: FPX701. S/N: FPX70197517. Capacity: 15 gpm @ 13 ft. Impeller diameter: 3-15/16 in. Baldor Industrial Motor, 1 hp, 1725 rpm, 208-230/460 V, 3.5-3.2/1.6 amps, 60 Hz, 3 phase. The FPX Series sanitary centrifugal pump has become an industry standard for most general applications. Capable of delivering high volumes and high pressures while handling shear sensitive products, it is the pump of choice for products with viscosities up to 600 cps and process temperatures up to 400°F. The FPX series is well known for quiet, efficient, low maintenance operations and is completely CIP'able. Inlets/outlets: (2) 1-1/2 in. dia. S-line fittings. Overall dimensions: 23 in. L x 11-1/2 in. W x 9-1/2 in. H.