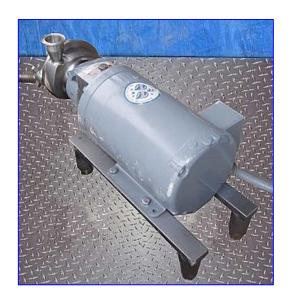

Fristam FPX-Series Centrifugal Pump. Model: FPX701. S/N: FPX70197517. Capacity: 15 gpm @ 13 ft. Impeller diameter: 3-15/16 in. Baldor Industrial Motor, 1 hp, 1725 rpm, 208-230/460 V, 3.5-3.2/1.6 amps, 60 Hz, 3 phase. The FPX Series sanitary centrifugal pump has become an industry standard for most general applications. Capable of delivering high volumes and high pressures while handling shear sensitive products, it is the pump of choice for products with viscosities up to 600 cps and process temperatures up to 400°F. The FPX series is well known for quiet, efficient, low maintenance operations and is completely CIP'able. Inlets/outlets: (2) 1-1/2 in. dia. S-line fittings. Overall dimensions: 23 in. L x 11-1/2 in. W x 9-1/2 in. H.