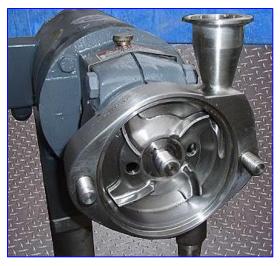

Fristam FPX-Series Centrifugal Pump. Model: FPX701. S/N: FPX70197517. Capacity: 15 gpm @ 13 ft. Impeller diameter: 3-15/16 in. Baldor Industrial Motor, 1 hp, 1725 rpm, 208-230/460 V, 3.5-3.2/1.6 amps, 60 Hz, 3 phase. The FPX Series sanitary centrifugal pump has become an industry standard for most general applications. Capable of delivering high volumes and high pressures while handling shear sensitive products, it is the pump of choice for products with viscosities up to 600 cps and process temperatures up to 400°F. The FPX series is well known for quiet, efficient, low maintenance operations and is completely CIP'able. Inlets/outlets: (2) 1-1/2 in. dia. S-line fittings. Overall dimensions: 23 in. L x 11-1/2 in. W x 9-1/2 in. H.