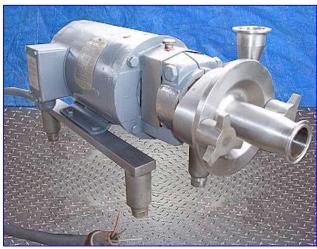

Fristam FPX-Series Centrifugal Pump. Model: FPX701. S/N: FPX70197517. Capacity: 15 gpm @ 13 ft. Impeller diameter: 3-15/16 in. Baldor Industrial Motor, 1 hp, 1725 rpm, 208-230/460 V, 3.5-3.2/1.6 amps, 60 Hz, 3 phase. The FPX Series sanitary centrifugal pump has become an industry standard for most general applications. Capable of delivering high volumes and high pressures while handling shear sensitive products, it is the pump of choice for products with viscosities up to 600 cps and process temperatures up to 400°F. The FPX series is well known for quiet, efficient, low maintenance operations and is completely CIP'able. Inlets/outlets: (2) 1-1/2 in. dia. S-line fittings. Overall dimensions: 23 in. L x 11-1/2 in. W x 9-1/2 in. H.