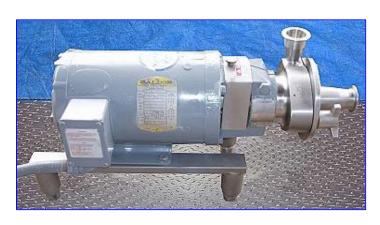

Fristam FPX-Series Centrifugal Pump. Model: FPX701. S/N: FPX70197517. Capacity: 15 gpm @ 13 ft. Impeller diameter: 3-15/16 in. Baldor Industrial Motor, 1 hp, 1725 rpm, 208-230/460 V, 3.5-3.2/1.6 amps, 60 Hz, 3 phase. The FPX Series sanitary centrifugal pump has become an industry standard for most general applications. Capable of delivering high volumes and high pressures while handling shear sensitive products, it is the pump of choice for products with viscosities up to 600 cps and process temperatures up to 400°F. The FPX series is well known for quiet, efficient, low maintenance operations and is completely CIP'able. Inlets/outlets: (2) 1-1/2 in. dia. S-line fittings. Overall dimensions: 23 in. L x 11-1/2 in. W x 9-1/2 in. H.