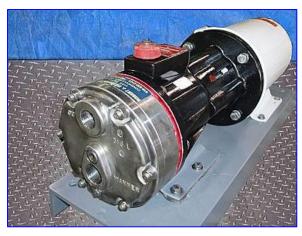

| Wanner Engineering Inc. Hydra-Cell Diaphragm Pump |                          |
|---------------------------------------------------|--------------------------|
| Mfg: Wanner Engineering Inc.                      | Model: D10SL SE SHEHC    |
| Stock No. HDPH039.5a                              | Serial No <u>.</u> 97708 |

Wanner Engineering Inc. Hydra-Cell Diaphragm Pump. Model: D10SL SE SHEHC. S/N 97708. Maximum capacity: 6 gpm. Delivery @ max pressure: 292 revs/gal, Maximum inlet pressure: 250 psi. Maximum temperature: 250 °F. 316 Stainless steel head and valve seat assembly. Diaphragm and Oring mat'l: EPDM. Baldor Industrial Motor, 3 hp, 230/460 V, 3.6/1.8 amps, 1750 rpm, 60 Hz, 3 phase. The Hydra-Cell pump is built tough to get the job done without the constant worry about pump failure and costly repairs. Inlets: (1) 1 in. dia. NPT. Outlets: (1) 3/4 in. dia. NPT. Overall dimensions: 28-1/2 in. L x 12 in. W x 11-1/2 in. H.