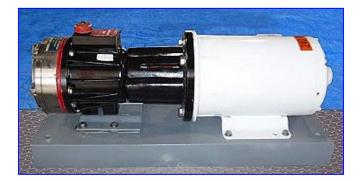

| Wanner Engineering Inc. Hydra-Cell Diaphragm Pump |                          |
|---------------------------------------------------|--------------------------|
| Mfg: Wanner Engineering Inc.                      | Model: D10SL SE SHEHC    |
| Stock No. HDPH039.5a                              | Serial No <u>.</u> 97708 |

Wanner Engineering Inc. Hydra-Cell Diaphragm Pump. Model: D10SL SE SHEHC. S/N 97708. Maximum capacity: 6 gpm. Delivery @ max pressure: 292 revs/gal, Maximum inlet pressure: 250 psi. Maximum temperature: 250 °F. 316 Stainless steel head and valve seat assembly. Diaphragm and Oring mat'l: EPDM. Baldor Industrial Motor, 3 hp, 230/460 V, 3.6/1.8 amps, 1750 rpm, 60 Hz, 3 phase. The Hydra-Cell pump is built tough to get the job done without the constant worry about pump failure and costly repairs. Inlets: (1) 1 in. dia. NPT. Outlets: (1) 3/4 in. dia. NPT. Overall dimensions: 28-1/2 in. L x 12 in. W x 11-1/2 in. H.