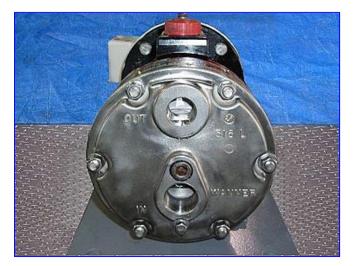

| Wanner Engineering Inc. Hydra-Cell Diaphragm Pump |                          |
|---------------------------------------------------|--------------------------|
| Mfg: Wanner Engineering Inc.                      | Model: D10SL SE SHEHC    |
| Stock No. HDPH039.5a                              | Serial No <u>.</u> 97708 |

Wanner Engineering Inc. Hydra-Cell Diaphragm Pump. Model: D10SL SE SHEHC. S/N 97708. Maximum capacity: 6 gpm. Delivery @ max pressure: 292 revs/gal, Maximum inlet pressure: 250 psi. Maximum temperature: 250 °F. 316 Stainless steel head and valve seat assembly. Diaphragm and Oring mat'l: EPDM. Baldor Industrial Motor, 3 hp, 230/460 V, 3.6/1.8 amps, 1750 rpm, 60 Hz, 3 phase. The Hydra-Cell pump is built tough to get the job done without the constant worry about pump failure and costly repairs. Inlets: (1) 1 in. dia. NPT. Outlets: (1) 3/4 in. dia. NPT. Overall dimensions: 28-1/2 in. L x 12 in. W x 11-1/2 in. H.