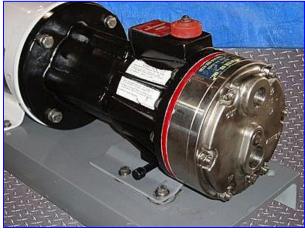

| Wanner Engineering Inc. Hydra-Cell Diaphragm Pump |                          |
|---------------------------------------------------|--------------------------|
| Mfg: Wanner Engineering Inc.                      | Model: D10SL SE SHEHC    |
| Stock No. HDPH039.5a                              | Serial No <u>.</u> 97708 |

Wanner Engineering Inc. Hydra-Cell Diaphragm Pump. Model: D10SL SE SHEHC. S/N 97708. Maximum capacity: 6 gpm. Delivery @ max pressure: 292 revs/gal, Maximum inlet pressure: 250 psi. Maximum temperature: 250 °F. 316 Stainless steel head and valve seat assembly. Diaphragm and Oring mat'l: EPDM. Baldor Industrial Motor, 3 hp, 230/460 V, 3.6/1.8 amps, 1750 rpm, 60 Hz, 3 phase. The Hydra-Cell pump is built tough to get the job done without the constant worry about pump failure and costly repairs. Inlets: (1) 1 in. dia. NPT. Outlets: (1) 3/4 in. dia. NPT. Overall dimensions: 28-1/2 in. L x 12 in. W x 11-1/2 in. H.