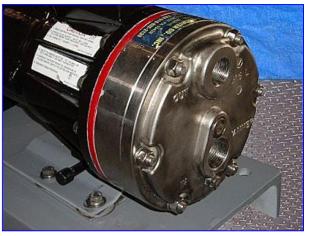

| Wanner Engineering Inc. Hydra-Cell Diaphragm Pump |                          |
|---------------------------------------------------|--------------------------|
| Mfg: Wanner Engineering Inc.                      | Model: D10SL SE SHEHC    |
| Stock No. HDPH039.5a                              | Serial No <u>.</u> 97708 |

Wanner Engineering Inc. Hydra-Cell Diaphragm Pump. Model: D10SL SE SHEHC. S/N 97708. Maximum capacity: 6 gpm. Delivery @ max pressure: 292 revs/gal, Maximum inlet pressure: 250 psi. Maximum temperature: 250 °F. 316 Stainless steel head and valve seat assembly. Diaphragm and Oring mat'l: EPDM. Baldor Industrial Motor, 3 hp, 230/460 V, 3.6/1.8 amps, 1750 rpm, 60 Hz, 3 phase. The Hydra-Cell pump is built tough to get the job done without the constant worry about pump failure and costly repairs. Inlets: (1) 1 in. dia. NPT. Outlets: (1) 3/4 in. dia. NPT. Overall dimensions: 28-1/2 in. L x 12 in. W x 11-1/2 in. H.