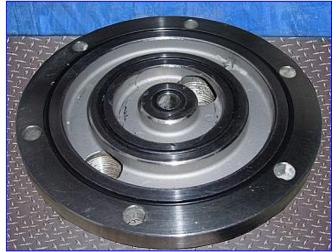

Wanner Engineering Inc. Hydra-Cell Diaphragm Pump. Model: D10SL SE SHEHC. S/N 97708. Maximum capacity: 6 gpm. Delivery @ max pressure: 292 revs/gal, Maximum inlet pressure: 250 psi. Maximum temperature: 250 °F. 316 Stainless steel head and valve seat assembly. Diaphragm and Oring mat'l: EPDM. Baldor Industrial Motor, 3 hp, 230/460 V, 3.6/1.8 amps, 1750 rpm, 60 Hz, 3 phase. The Hydra-Cell pump is built tough to get the job done without the constant worry about pump failure and costly repairs. Inlets: (1) 1 in. dia. NPT. Outlets: (1) 3/4 in. dia. NPT. Overall dimensions: 28-1/2 in. L x 12 in. W x 11-1/2 in. H.