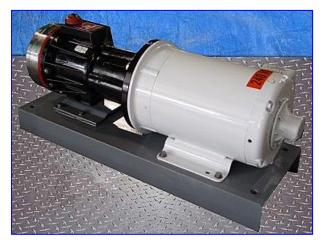

| Wanner Engineering Inc. Hydra-Cell Diaphragm Pump |                          |
|---------------------------------------------------|--------------------------|
| Mfg: Wanner Engineering Inc.                      | Model: D10SL SE SHEHC    |
| Stock No. HDPH039.5a                              | Serial No <u>.</u> 97708 |

Wanner Engineering Inc. Hydra-Cell Diaphragm Pump. Model: D10SL SE SHEHC. S/N 97708. Maximum capacity: 6 gpm. Delivery @ max pressure: 292 revs/gal, Maximum inlet pressure: 250 psi. Maximum temperature: 250 °F. 316 Stainless steel head and valve seat assembly. Diaphragm and Oring mat'l: EPDM. Baldor Industrial Motor, 3 hp, 230/460 V, 3.6/1.8 amps, 1750 rpm, 60 Hz, 3 phase. The Hydra-Cell pump is built tough to get the job done without the constant worry about pump failure and costly repairs. Inlets: (1) 1 in. dia. NPT. Outlets: (1) 3/4 in. dia. NPT. Overall dimensions: 28-1/2 in. L x 12 in. W x 11-1/2 in. H.