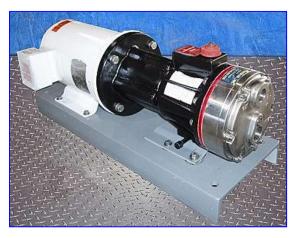

| Wanner Engineering Inc. Hydra-Cell Diaphragm Pump |                          |
|---------------------------------------------------|--------------------------|
| Mfg: Wanner Engineering Inc.                      | Model: D10SL SE SHEHC    |
| Stock No. HDPH039.5a                              | Serial No <u>.</u> 97708 |

Wanner Engineering Inc. Hydra-Cell Diaphragm Pump. Model: D10SL SE SHEHC. S/N 97708. Maximum capacity: 6 gpm. Delivery @ max pressure: 292 revs/gal, Maximum inlet pressure: 250 psi. Maximum temperature: 250 °F. 316 Stainless steel head and valve seat assembly. Diaphragm and Oring mat'l: EPDM. Baldor Industrial Motor, 3 hp, 230/460 V, 3.6/1.8 amps, 1750 rpm, 60 Hz, 3 phase. The Hydra-Cell pump is built tough to get the job done without the constant worry about pump failure and costly repairs. Inlets: (1) 1 in. dia. NPT. Outlets: (1) 3/4 in. dia. NPT. Overall dimensions: 28-1/2 in. L x 12 in. W x 11-1/2 in. H.