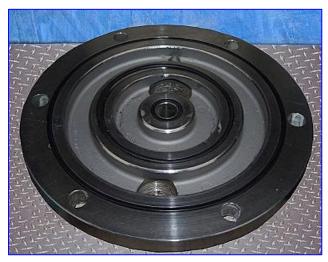

Wanner Engineering Inc. Hydra-Cell Diaphragm Pump. Model: D10SL SE SHEHC. S/N 97708. Maximum capacity: 6 gpm. Delivery @ max pressure: 292 revs/gal, Maximum inlet pressure: 250 psi. Maximum temperature: 250 °F. 316 Stainless steel head and valve seat assembly. Diaphragm and Oring mat'l: EPDM. Baldor Industrial Motor, 3 hp, 230/460 V, 3.6/1.8 amps, 1750 rpm, 60 Hz, 3 phase. The Hydra-Cell pump is built tough to get the job done without the constant worry about pump failure and costly repairs. Inlets: (1) 1 in. dia. NPT. Outlets: (1) 3/4 in. dia. NPT. Overall dimensions: 28-1/2 in. L x 12 in. W x 11-1/2 in. H.