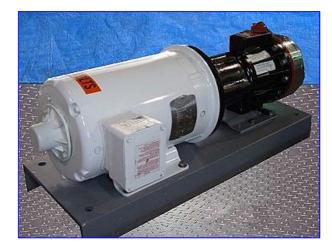

| Wanner Engineering Inc. Hydra-Cell Diaphragm Pump |                          |
|---------------------------------------------------|--------------------------|
| Mfg: Wanner Engineering Inc.                      | Model: D10SL SE SHEHC    |
| Stock No. HDPH039.5a                              | Serial No <u>.</u> 97708 |

Wanner Engineering Inc. Hydra-Cell Diaphragm Pump. Model: D10SL SE SHEHC. S/N 97708. Maximum capacity: 6 gpm. Delivery @ max pressure: 292 revs/gal, Maximum inlet pressure: 250 psi. Maximum temperature: 250 °F. 316 Stainless steel head and valve seat assembly. Diaphragm and Oring mat'l: EPDM. Baldor Industrial Motor, 3 hp, 230/460 V, 3.6/1.8 amps, 1750 rpm, 60 Hz, 3 phase. The Hydra-Cell pump is built tough to get the job done without the constant worry about pump failure and costly repairs. Inlets: (1) 1 in. dia. NPT. Outlets: (1) 3/4 in. dia. NPT. Overall dimensions: 28-1/2 in. L x 12 in. W x 11-1/2 in. H.