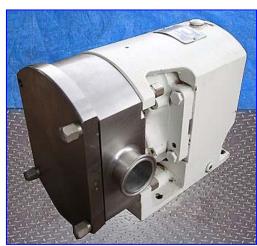

G & H Positive Displacement Pump. Model: GHP-2020. S/N: 87-7-2051. Flow rate for new pump is 70 gpm with required horsepower. Rotary lobe pumps have been designed for use on wide ranging applications within the Brewing, Dairy, Food, Pharmaceutical, and Chemical industries. The smooth, slow action is ideal for products such as creams, gels, emulsions, aerated mixtures, delicate cell structures and organic solids in suspension. Inlets/outlets: 2 in. dia. S-line fitting. Overall dimensions: 18 in. L x 9-1/2 in. W x 11-1/2 in. H.