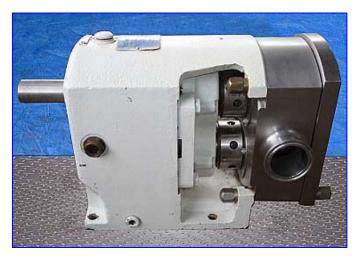

G & H Positive Displacement Pump. Model: GHP-2020. S/N: 87-7-2051. Flow rate for new pump is 70 gpm with required horsepower. Rotary lobe pumps have been designed for use on wide ranging applications within the Brewing, Dairy, Food, Pharmaceutical, and Chemical industries. The smooth, slow action is ideal for products such as creams, gels, emulsions, aerated mixtures, delicate cell structures and organic solids in suspension. Inlets/outlets: 2 in. dia. S-line fitting. Overall dimensions: 18 in. L x 9-1/2 in. W x 11-1/2 in. H.