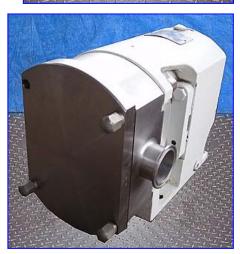

G & H Positive Displacement Pump. Model: GHP-2020. S/N: 87-7-2051. Flow rate for new pump is 70 gpm with required horsepower. Rotary lobe pumps have been designed for use on wide ranging applications within the Brewing, Dairy, Food, Pharmaceutical, and Chemical industries. The smooth, slow action is ideal for products such as creams, gels, emulsions, aerated mixtures, delicate cell structures and organic solids in suspension. Inlets/outlets: 2 in. dia. S-line fitting. Overall dimensions: 18 in. L x 9-1/2 in. W x 11-1/2 in. H.