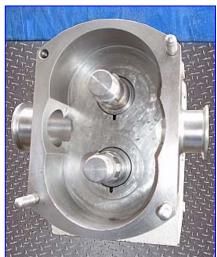

G & H Positive Displacement Pump. Model: GHP-2020. S/N: 87-7-2051. Flow rate for new pump is 70 gpm with required horsepower. Rotary lobe pumps have been designed for use on wide ranging applications within the Brewing, Dairy, Food, Pharmaceutical, and Chemical industries. The smooth, slow action is ideal for products such as creams, gels, emulsions, aerated mixtures, delicate cell structures and organic solids in suspension. Inlets/outlets: 2 in. dia. S-line fitting. Overall dimensions: 18 in. L x 9-1/2 in. W x 11-1/2 in. H.