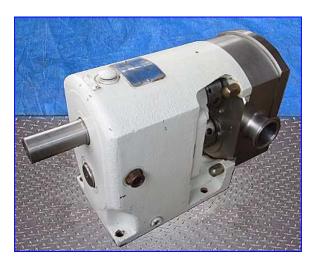

G & H Positive Displacement Pump. Model: GHP-2020. S/N: 87-7-2051. Flow rate for new pump is 70 gpm with required horsepower. Rotary lobe pumps have been designed for use on wide ranging applications within the Brewing, Dairy, Food, Pharmaceutical, and Chemical industries. The smooth, slow action is ideal for products such as creams, gels, emulsions, aerated mixtures, delicate cell structures and organic solids in suspension. Inlets/outlets: 2 in. dia. S-line fitting. Overall dimensions: 18 in. L x 9-1/2 in. W x 11-1/2 in. H.