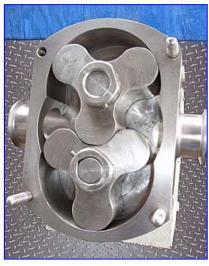

G & H Positive Displacement Pump. Model: GHP-2020. S/N: 87-7-2051. Flow rate for new pump is 70 gpm with required horsepower. Rotary lobe pumps have been designed for use on wide ranging applications within the Brewing, Dairy, Food, Pharmaceutical, and Chemical industries. The smooth, slow action is ideal for products such as creams, gels, emulsions, aerated mixtures, delicate cell structures and organic solids in suspension. Inlets/outlets: 2 in. dia. S-line fitting. Overall dimensions: 18 in. L x 9-1/2 in. W x 11-1/2 in. H.