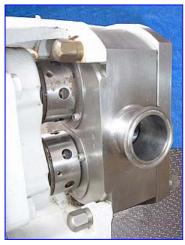

G & H Positive Displacement Pump. Model: GHP-2020. S/N: 87-7-2051. Flow rate for new pump is 70 gpm with required horsepower. Rotary lobe pumps have been designed for use on wide ranging applications within the Brewing, Dairy, Food, Pharmaceutical, and Chemical industries. The smooth, slow action is ideal for products such as creams, gels, emulsions, aerated mixtures, delicate cell structures and organic solids in suspension. Inlets/outlets: 2 in. dia. S-line fitting. Overall dimensions: 18 in. L x 9-1/2 in. W x 11-1/2 in. H.