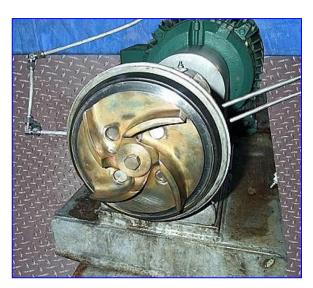

| Tri Clover Pump      |                        |
|----------------------|------------------------|
| Mfg: Tri Clover      | Model: SP-218M-9237-35 |
| Stock No. HDPH253D.6 | Serial No. WO926       |

Tri Clover Pump. Model: SP218M-9237-35. S/N: W0926. Capacity: up to 300 gpm @ 70 psi and 170 tdh. Impeller diameter: 7 in. Seal option: double mechanical seals with water flush. Reliance Electric XE Motor, 25 hp, 3535 rpm, 230/460 V, 58.2/29.1 amps, 60 Hz, 3 phase. Pump is suitable for CIP-applications. For sanitary hygienic applications such as pharmaceutical, biotechnology, fine chemical, food, beverage, and dairy. Inlets: (1) 1 in. dia. S-line, (1) 3 in. S-line. Outlets: (1) 1-1/2 in. S-line Outlets. Overall dim: 51 in. L x 22 in. W x 22 in. H.