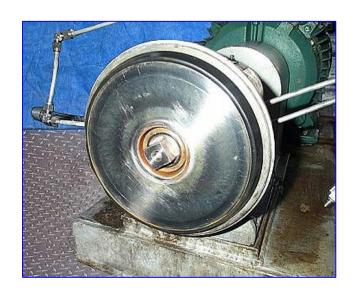

| Tri Clover Pump      |                        |
|----------------------|------------------------|
| Mfg: Tri Clover      | Model: SP-218M-9237-35 |
| Stock No. HDPH253D.6 | Serial No. WO926       |

Tri Clover Pump. Model: SP218M-9237-35. S/N: W0926. Capacity: up to 300 gpm @ 70 psi and 170 tdh. Impeller diameter: 7 in. Seal option: double mechanical seals with water flush. Reliance Electric XE Motor, 25 hp, 3535 rpm, 230/460 V, 58.2/29.1 amps, 60 Hz, 3 phase. Pump is suitable for CIP-applications. For sanitary hygienic applications such as pharmaceutical, biotechnology, fine chemical, food, beverage, and dairy. Inlets: (1) 1 in. dia. S-line, (1) 3 in. S-line. Outlets: (1) 1-1/2 in. S-line Outlets. Overall dim: 51 in. L x 22 in. W x 22 in. H.