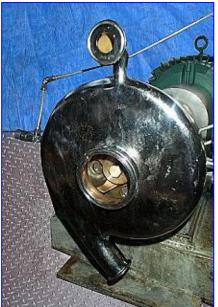

| Tri Clover Pump      |                        |
|----------------------|------------------------|
| Mfg: Tri Clover      | Model: SP-218M-9237-35 |
| Stock No. HDPH253D.6 | Serial No. WO926       |

Tri Clover Pump. Model: SP218M-9237-35. S/N: W0926. Capacity: up to 300 gpm @ 70 psi and 170 tdh. Impeller diameter: 7 in. Seal option: double mechanical seals with water flush. Reliance Electric XE Motor, 25 hp, 3535 rpm, 230/460 V, 58.2/29.1 amps, 60 Hz, 3 phase. Pump is suitable for CIP-applications. For sanitary hygienic applications such as pharmaceutical, biotechnology, fine chemical, food, beverage, and dairy. Inlets: (1) 1 in. dia. S-line, (1) 3 in. S-line. Outlets: (1) 1-1/2 in. S-line Outlets. Overall dim: 51 in. L x 22 in. W x 22 in. H.