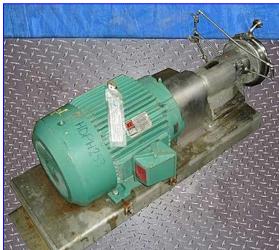

| Tri Clover Pump      |                        |
|----------------------|------------------------|
| Mfg: Tri Clover      | Model: SP-218M-9237-35 |
| Stock No. HDPH253D.6 | Serial No. WO926       |

Tri Clover Pump. Model: SP218M-9237-35. S/N: W0926. Capacity: up to 300 gpm @ 70 psi and 170 tdh. Impeller diameter: 7 in. Seal option: double mechanical seals with water flush. Reliance Electric XE Motor, 25 hp, 3535 rpm, 230/460 V, 58.2/29.1 amps, 60 Hz, 3 phase. Pump is suitable for CIP-applications. For sanitary hygienic applications such as pharmaceutical, biotechnology, fine chemical, food, beverage, and dairy. Inlets: (1) 1 in. dia. S-line, (1) 3 in. S-line. Outlets: (1) 1-1/2 in. S-line Outlets. Overall dim: 51 in. L x 22 in. W x 22 in. H.