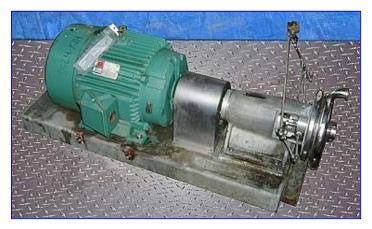

| Tri Clover Pump      |                        |
|----------------------|------------------------|
| Mfg: Tri Clover      | Model: SP-218M-9237-35 |
| Stock No. HDPH253D.6 | Serial No. WO926       |

Tri Clover Pump. Model: SP218M-9237-35. S/N: W0926. Capacity: up to 300 gpm @ 70 psi and 170 tdh. Impeller diameter: 7 in. Seal option: double mechanical seals with water flush. Reliance Electric XE Motor, 25 hp, 3535 rpm, 230/460 V, 58.2/29.1 amps, 60 Hz, 3 phase. Pump is suitable for CIP-applications. For sanitary hygienic applications such as pharmaceutical, biotechnology, fine chemical, food, beverage, and dairy. Inlets: (1) 1 in. dia. S-line, (1) 3 in. S-line. Outlets: (1) 1-1/2 in. S-line Outlets. Overall dim: 51 in. L x 22 in. W x 22 in. H.