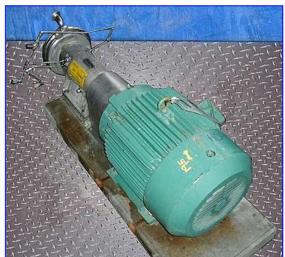

| Tri Clover Pump      |                        |
|----------------------|------------------------|
| Mfg: Tri Clover      | Model: SP-218M-9237-35 |
| Stock No. HDPH253D.6 | Serial No. WO926       |

Tri Clover Pump. Model: SP218M-9237-35. S/N: W0926. Capacity: up to 300 gpm @ 70 psi and 170 tdh. Impeller diameter: 7 in. Seal option: double mechanical seals with water flush. Reliance Electric XE Motor, 25 hp, 3535 rpm, 230/460 V, 58.2/29.1 amps, 60 Hz, 3 phase. Pump is suitable for CIP-applications. For sanitary hygienic applications such as pharmaceutical, biotechnology, fine chemical, food, beverage, and dairy. Inlets: (1) 1 in. dia. S-line, (1) 3 in. S-line. Outlets: (1) 1-1/2 in. S-line Outlets. Overall dim: 51 in. L x 22 in. W x 22 in. H.