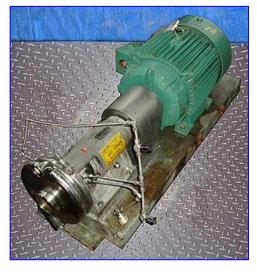

| Tri Clover Pump      |                        |
|----------------------|------------------------|
| Mfg: Tri Clover      | Model: SP-218M-9237-35 |
| Stock No. HDPH253D.6 | Serial No. WO926       |

Tri Clover Pump. Model: SP218M-9237-35. S/N: W0926. Capacity: up to 300 gpm @ 70 psi and 170 tdh. Impeller diameter: 7 in. Seal option: double mechanical seals with water flush. Reliance Electric XE Motor, 25 hp, 3535 rpm, 230/460 V, 58.2/29.1 amps, 60 Hz, 3 phase. Pump is suitable for CIP-applications. For sanitary hygienic applications such as pharmaceutical, biotechnology, fine chemical, food, beverage, and dairy. Inlets: (1) 1 in. dia. S-line, (1) 3 in. S-line. Outlets: (1) 1-1/2 in. S-line Outlets. Overall dim: 51 in. L x 22 in. W x 22 in. H.