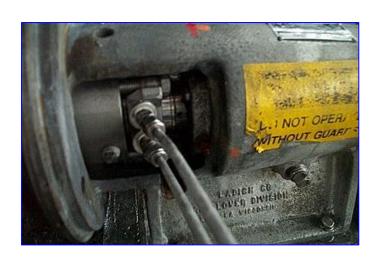

| Tri Clover Pump      |                        |
|----------------------|------------------------|
| Mfg: Tri Clover      | Model: SP-218M-9237-35 |
| Stock No. HDPH253D.6 | Serial No. WO926       |

Tri Clover Pump. Model: SP218M-9237-35. S/N: W0926. Capacity: up to 300 gpm @ 70 psi and 170 tdh. Impeller diameter: 7 in. Seal option: double mechanical seals with water flush. Reliance Electric XE Motor, 25 hp, 3535 rpm, 230/460 V, 58.2/29.1 amps, 60 Hz, 3 phase. Pump is suitable for CIP-applications. For sanitary hygienic applications such as pharmaceutical, biotechnology, fine chemical, food, beverage, and dairy. Inlets: (1) 1 in. dia. S-line, (1) 3 in. S-line. Outlets: (1) 1-1/2 in. S-line Outlets. Overall dim: 51 in. L x 22 in. W x 22 in. H.