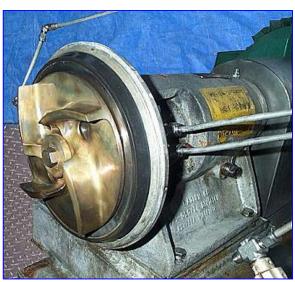

| Tri Clover Pump      |                        |
|----------------------|------------------------|
| Mfg: Tri Clover      | Model: SP-218M-9237-35 |
| Stock No. HDPH253D.6 | Serial No. WO926       |

Tri Clover Pump. Model: SP218M-9237-35. S/N: W0926. Capacity: up to 300 gpm @ 70 psi and 170 tdh. Impeller diameter: 7 in. Seal option: double mechanical seals with water flush. Reliance Electric XE Motor, 25 hp, 3535 rpm, 230/460 V, 58.2/29.1 amps, 60 Hz, 3 phase. Pump is suitable for CIP-applications. For sanitary hygienic applications such as pharmaceutical, biotechnology, fine chemical, food, beverage, and dairy. Inlets: (1) 1 in. dia. S-line, (1) 3 in. S-line. Outlets: (1) 1-1/2 in. S-line Outlets. Overall dim: 51 in. L x 22 in. W x 22 in. H.