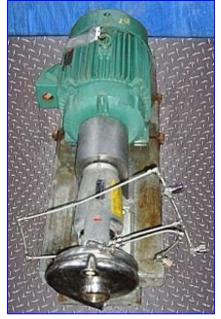

| Tri Clover Pump      |                        |
|----------------------|------------------------|
| Mfg: Tri Clover      | Model: SP-218M-9237-35 |
| Stock No. HDPH253D.6 | Serial No. WO926       |

Tri Clover Pump. Model: SP218M-9237-35. S/N: W0926. Capacity: up to 300 gpm @ 70 psi and 170 tdh. Impeller diameter: 7 in. Seal option: double mechanical seals with water flush. Reliance Electric XE Motor, 25 hp, 3535 rpm, 230/460 V, 58.2/29.1 amps, 60 Hz, 3 phase. Pump is suitable for CIP-applications. For sanitary hygienic applications such as pharmaceutical, biotechnology, fine chemical, food, beverage, and dairy. Inlets: (1) 1 in. dia. S-line, (1) 3 in. S-line. Outlets: (1) 1-1/2 in. S-line Outlets. Overall dim: 51 in. L x 22 in. W x 22 in. H.