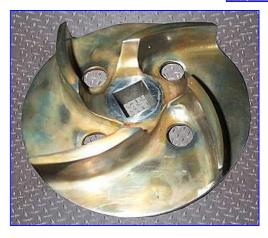

| Tri Clover Pump      |                        |
|----------------------|------------------------|
| Mfg: Tri Clover      | Model: SP-218M-9237-35 |
| Stock No. HDPH253D.6 | Serial No. WO926       |

Tri Clover Pump. Model: SP218M-9237-35. S/N: W0926. Capacity: up to 300 gpm @ 70 psi and 170 tdh. Impeller diameter: 7 in. Seal option: double mechanical seals with water flush. Reliance Electric XE Motor, 25 hp, 3535 rpm, 230/460 V, 58.2/29.1 amps, 60 Hz, 3 phase. Pump is suitable for CIP-applications. For sanitary hygienic applications such as pharmaceutical, biotechnology, fine chemical, food, beverage, and dairy. Inlets: (1) 1 in. dia. S-line, (1) 3 in. S-line. Outlets: (1) 1-1/2 in. S-line Outlets. Overall dim: 51 in. L x 22 in. W x 22 in. H.