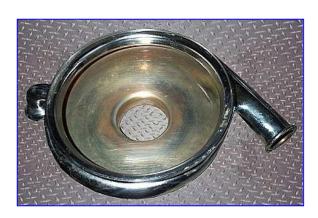

| Tri Clover Pump      |                        |
|----------------------|------------------------|
| Mfg: Tri Clover      | Model: SP-218M-9237-35 |
| Stock No. HDPH253D.6 | Serial No. WO926       |

Tri Clover Pump. Model: SP218M-9237-35. S/N: W0926. Capacity: up to 300 gpm @ 70 psi and 170 tdh. Impeller diameter: 7 in. Seal option: double mechanical seals with water flush. Reliance Electric XE Motor, 25 hp, 3535 rpm, 230/460 V, 58.2/29.1 amps, 60 Hz, 3 phase. Pump is suitable for CIP-applications. For sanitary hygienic applications such as pharmaceutical, biotechnology, fine chemical, food, beverage, and dairy. Inlets: (1) 1 in. dia. S-line, (1) 3 in. S-line. Outlets: (1) 1-1/2 in. S-line Outlets. Overall dim: 51 in. L x 22 in. W x 22 in. H.