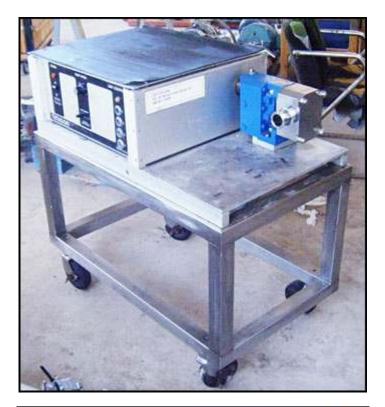

| Albin Positive Displacement Pump |                               |
|----------------------------------|-------------------------------|
| Mfg: Albin                       | Model: SLP 115 P51 A31 B1 AOT |
| Stock No.: HDPH253L.4a           | Serial No.: 141452            |

Albin Positive Displacement Pump. Model: SLP 115 P51 A31 B1 AOT. S/N: 141452. Flow rate for new pump is 24.5 gpm with required horsepower and pressure. Discuss with salesperson your process and product to determine if this refurbished pump should handle your specific duty. Pump is controlled by an Amicon motor control system which provides for: variable speed control, (4) limit control, and rotation reversal. Danfoss DC motor, 3 hp, 1750 rpm, 0-180 VDC, 14.0 amps. Driver pulley diameter: 3 in. Driven pulley diameter: 5 in. Ratio: 1.666:1. Final rpm: 1050 (max). Inlets/Outlets: (2) 1-1/2 in. S-Line fittings. Overall dimensions: 3 ft. 1 in. L x 1 ft. 10 in. W x 3 ft. H.(ACN65a).