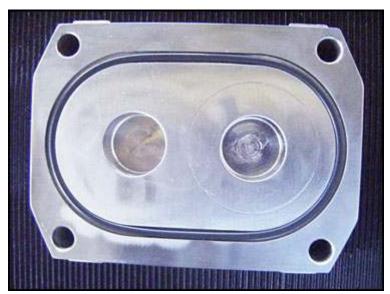

| Albin Positive Displacement Pump |                               |
|----------------------------------|-------------------------------|
| Mfg: Albin                       | Model: SLP 115 P51 A31 B1 AOT |
| Stock No.: HDPH253L.4a           | Serial No.: 141452            |

Albin Positive Displacement Pump. Model: SLP 115 P51 A31 B1 AOT. S/N: 141452. Flow rate for new pump is 24.5 gpm with required horsepower and pressure. Discuss with salesperson your process and product to determine if this refurbished pump should handle your specific duty. Pump is controlled by an Amicon motor control system which provides for: variable speed control, (4) limit control, and rotation reversal. Danfoss DC motor, 3 hp, 1750 rpm, 0-180 VDC, 14.0 amps. Driver pulley diameter: 3 in. Driven pulley diameter: 5 in. Ratio: 1.666:1. Final rpm: 1050 (max). Inlets/Outlets: (2) 1-1/2 in. S-Line fittings. Overall dimensions: 3 ft. 1 in. L x 1 ft. 10 in. W x 3 ft. H.(ACN65a).