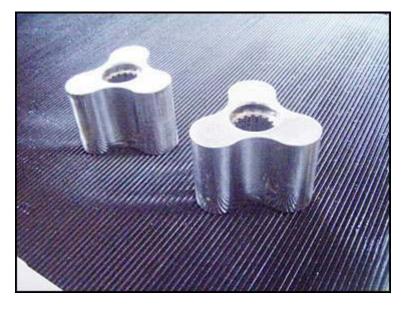

| Albin Positive Displacement Pump |                               |
|----------------------------------|-------------------------------|
| Mfg: Albin                       | Model: SLP 115 P51 A31 B1 AOT |
| Stock No.: HDPH253L.4a           | Serial No.: 141452            |

Albin Positive Displacement Pump. Model: SLP 115 P51 A31 B1 AOT. S/N: 141452. Flow rate for new pump is 24.5 gpm with required horsepower and pressure. Discuss with salesperson your process and product to determine if this refurbished pump should handle your specific duty. Pump is controlled by an Amicon motor control system which provides for: variable speed control, (4) limit control, and rotation reversal. Danfoss DC motor, 3 hp, 1750 rpm, 0-180 VDC, 14.0 amps. Driver pulley diameter: 3 in. Driven pulley diameter: 5 in. Ratio: 1.666:1. Final rpm: 1050 (max). Inlets/Outlets: (2) 1-1/2 in. S-Line fittings. Overall dimensions: 3 ft. 1 in. L x 1 ft. 10 in. W x 3 ft. H.(ACN65a).