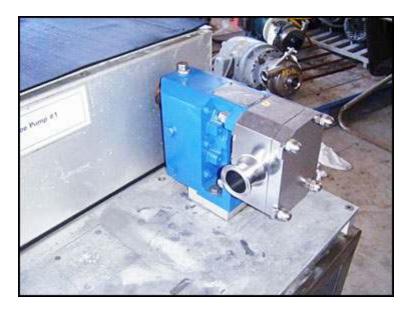

| Albin Positive Displacement Pump |                               |
|----------------------------------|-------------------------------|
| Mfg: Albin                       | Model: SLP 115 P51 A31 B1 AOT |
| Stock No.: HDPH253L.4a           | Serial No.: 141452            |

Albin Positive Displacement Pump. Model: SLP 115 P51 A31 B1 AOT. S/N: 141452. Flow rate for new pump is 24.5 gpm with required horsepower and pressure. Discuss with salesperson your process and product to determine if this refurbished pump should handle your specific duty. Pump is controlled by an Amicon motor control system which provides for: variable speed control, (4) limit control, and rotation reversal. Danfoss DC motor, 3 hp, 1750 rpm, 0-180 VDC, 14.0 amps. Driver pulley diameter: 3 in. Driven pulley diameter: 5 in. Ratio: 1.666:1. Final rpm: 1050 (max). Inlets/Outlets: (2) 1-1/2 in. S-Line fittings. Overall dimensions: 3 ft. 1 in. L x 1 ft. 10 in. W x 3 ft. H.(ACN65a).