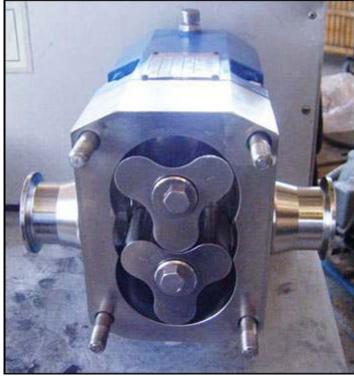

Albin Positive Displacement Pump. Model: SLP 115 P51 A31 B1 AOT. S/N: 141452. Flow rate for new pump is 24.5 gpm with required horsepower and pressure. Discuss with salesperson your process and product to determine if this refurbished pump should handle your specific duty. Pump is controlled by an Amicon motor control system which provides for: variable speed control, (4) limit control, and rotation reversal. Danfoss DC motor, 3 hp, 1750 rpm, 0-180 VDC, 14.0 amps. Driver pulley diameter: 3 in. Driven pulley diameter: 5 in. Ratio: 1.666:1. Final rpm: 1050 (max). Inlets/Outlets: (2) 1-1/2 in. S-Line fittings. Overall dimensions: 3 ft. 1 in. L x 1 ft. 10 in. W x 3 ft. H.(ACN65a).