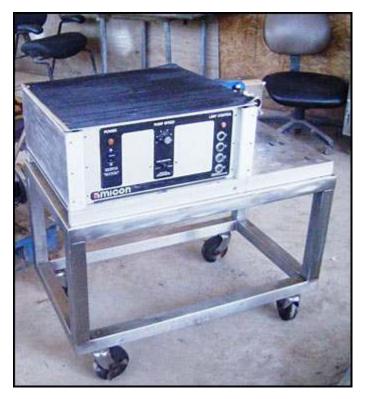

Albin Positive Displacement Pump. Model: SLP 115 P51 A31 B1 AOT. S/N: 141452. Flow rate for new pump is 24.5 gpm with required horsepower and pressure. Discuss with salesperson your process and product to determine if this refurbished pump should handle your specific duty. Pump is controlled by an Amicon motor control system which provides for: variable speed control, (4) limit control, and rotation reversal. Danfoss DC motor, 3 hp, 1750 rpm, 0-180 VDC, 14.0 amps. Driver pulley diameter: 3 in. Driven pulley diameter: 5 in. Ratio: 1.666:1. Final rpm: 1050 (max). Inlets/Outlets: (2) 1-1/2 in. S-Line fittings. Overall dimensions: 3 ft. 1 in. L x 1 ft. 10 in. W x 3 ft. H.(ACN65a).