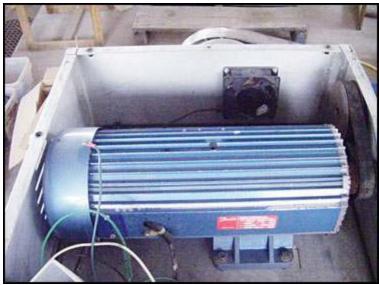

Albin Positive Displacement Pump. Model: SLP 115 P51 A31 B1 AOT. S/N: 141452. Flow rate for new pump is 24.5 gpm with required horsepower and pressure. Discuss with salesperson your process and product to determine if this refurbished pump should handle your specific duty. Pump is controlled by an Amicon motor control system which provides for: variable speed control, (4) limit control, and rotation reversal. Danfoss DC motor, 3 hp, 1750 rpm, 0-180 VDC, 14.0 amps. Driver pulley diameter: 3 in. Driven pulley diameter: 5 in. Ratio: 1.666:1. Final rpm: 1050 (max). Inlets/Outlets: (2) 1-1/2 in. S-Line fittings. Overall dimensions: 3 ft. 1 in. L x 1 ft. 10 in. W x 3 ft. H.(ACN65a).

<u>Danfoss</u> PERMANENT MAGNET DC MOTOR PARTING: 03280 HP: 3 PPM 1750 LE.IN. 108 ISUL CLASS: A DUTY CONT FRAME 182BC ENCL: TEFC MADE IN U.S.A. VOLTS: 0/180 A: 14.0 AMA T: 250