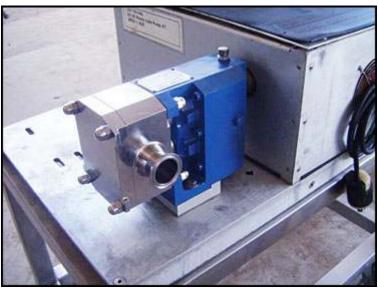

Albin Positive Displacement Pump. Model: SLP 115 P51 A31 B1 AOT. S/N: 141452. Flow rate for new pump is 24.5 gpm with required horsepower and pressure. Discuss with salesperson your process and product to determine if this refurbished pump should handle your specific duty. Pump is controlled by an Amicon motor control system which provides for: variable speed control, (4) limit control, and rotation reversal. Danfoss DC motor, 3 hp, 1750 rpm, 0-180 VDC, 14.0 amps. Driver pulley diameter: 3 in. Driven pulley diameter: 5 in. Ratio: 1.666:1. Final rpm: 1050 (max). Inlets/Outlets: (2) 1-1/2 in. S-Line fittings. Overall dimensions: 3 ft. 1 in. L x 1 ft. 10 in. W x 3 ft. H.(ACN65a).