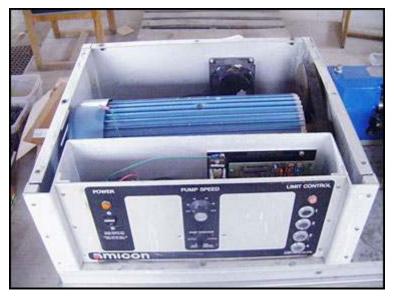

Albin Positive Displacement Pump. Model: SLP 115 P51 A31 B1 AOT. S/N: 141452. Flow rate for new pump is 24.5 gpm with required horsepower and pressure. Discuss with salesperson your process and product to determine if this refurbished pump should handle your specific duty. Pump is controlled by an Amicon motor control system which provides for: variable speed control, (4) limit control, and rotation reversal. Danfoss DC motor, 3 hp, 1750 rpm, 0-180 VDC, 14.0 amps. Driver pulley diameter: 3 in. Driven pulley diameter: 5 in. Ratio: 1.666:1. Final rpm: 1050 (max). Inlets/Outlets: (2) 1-1/2 in. S-Line fittings. Overall dimensions: 3 ft. 1 in. L x 1 ft. 10 in. W x 3 ft. H.(ACN65a).