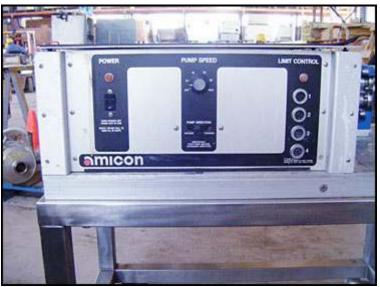

Albin Positive Displacement Pump. Model: SLP 115 P51 A31 B1 AOT. S/N: 141452. Flow rate for new pump is 24.5 gpm with required horsepower and pressure. Discuss with salesperson your process and product to determine if this refurbished pump should handle your specific duty. Pump is controlled by an Amicon motor control system which provides for: variable speed control, (4) limit control, and rotation reversal. Danfoss DC motor, 3 hp, 1750 rpm, 0-180 VDC, 14.0 amps. Driver pulley diameter: 3 in. Driven pulley diameter: 5 in. Ratio: 1.666:1. Final rpm: 1050 (max). Inlets/Outlets: (2) 1-1/2 in. S-Line fittings. Overall dimensions: 3 ft. 1 in. L x 1 ft. 10 in. W x 3 ft. H.(ACN65a).