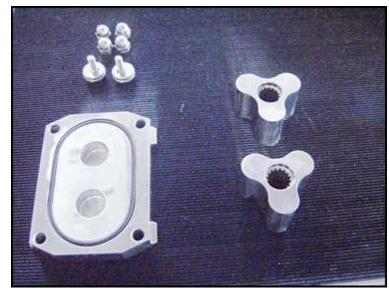

| Albin Positive Displacement Pump |                               |
|----------------------------------|-------------------------------|
| Mfg: Albin                       | Model: SLP 115 P51 A31 B1 AOT |
| Stock No.: HDPH253L.4a           | Serial No.: 141452            |

Albin Positive Displacement Pump. Model: SLP 115 P51 A31 B1 AOT. S/N: 141452. Flow rate for new pump is 24.5 gpm with required horsepower and pressure. Discuss with salesperson your process and product to determine if this refurbished pump should handle your specific duty. Pump is controlled by an Amicon motor control system which provides for: variable speed control, (4) limit control, and rotation reversal. Danfoss DC motor, 3 hp, 1750 rpm, 0-180 VDC, 14.0 amps. Driver pulley diameter: 3 in. Driven pulley diameter: 5 in. Ratio: 1.666:1. Final rpm: 1050 (max). Inlets/Outlets: (2) 1-1/2 in. S-Line fittings. Overall dimensions: 3 ft. 1 in. L x 1 ft. 10 in. W x 3 ft. H.(ACN65a).