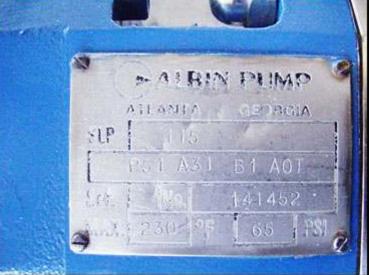

| Albin Positive Displacement Pump |                               |
|----------------------------------|-------------------------------|
| Mfg: Albin                       | Model: SLP 115 P51 A31 B1 AOT |
| Stock No.: HDPH253L.4a           | Serial No.: 141452            |

Albin Positive Displacement Pump. Model: SLP 115 P51 A31 B1 AOT. S/N: 141452. Flow rate for new pump is 24.5 gpm with required horsepower and pressure. Discuss with salesperson your process and product to determine if this refurbished pump should handle your specific duty. Pump is controlled by an Amicon motor control system which provides for: variable speed control, (4) limit control, and rotation reversal. Danfoss DC motor, 3 hp, 1750 rpm, 0-180 VDC, 14.0 amps. Driver pulley diameter: 3 in. Driven pulley diameter: 5 in. Ratio: 1.666:1. Final rpm: 1050 (max). Inlets/Outlets: (2) 1-1/2 in. S-Line fittings. Overall dimensions: 3 ft. 1 in. L x 1 ft. 10 in. W x 3 ft. H.(ACN65a).