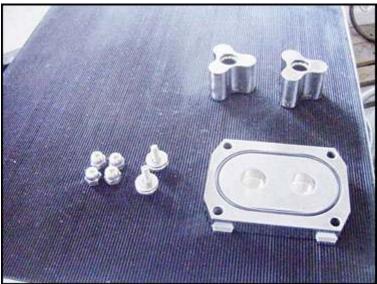

| Albin Positive Displacement Pump |                               |
|----------------------------------|-------------------------------|
| Mfg: Albin                       | Model: SLP 115 P51 A31 B1 AOT |
| Stock No.: HDPH253L.4a           | Serial No.: 141452            |

Albin Positive Displacement Pump. Model: SLP 115 P51 A31 B1 AOT. S/N: 141452. Flow rate for new pump is 24.5 gpm with required horsepower and pressure. Discuss with salesperson your process and product to determine if this refurbished pump should handle your specific duty. Pump is controlled by an Amicon motor control system which provides for: variable speed control, (4) limit control, and rotation reversal. Danfoss DC motor, 3 hp, 1750 rpm, 0-180 VDC, 14.0 amps. Driver pulley diameter: 3 in. Driven pulley diameter: 5 in. Ratio: 1.666:1. Final rpm: 1050 (max). Inlets/Outlets: (2) 1-1/2 in. S-Line fittings. Overall dimensions: 3 ft. 1 in. L x 1 ft. 10 in. W x 3 ft. H.(ACN65a).