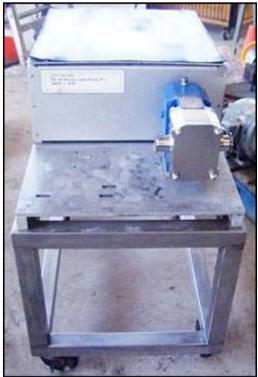

| Albin Positive Displacement Pump |                               |
|----------------------------------|-------------------------------|
| Mfg: Albin                       | Model: SLP 115 P51 A31 B1 AOT |
| Stock No.: HDPH253L.4a           | Serial No.: 141452            |

Albin Positive Displacement Pump. Model: SLP 115 P51 A31 B1 AOT. S/N: 141452. Flow rate for new pump is 24.5 gpm with required horsepower and pressure. Discuss with salesperson your process and product to determine if this refurbished pump should handle your specific duty. Pump is controlled by an Amicon motor control system which provides for: variable speed control, (4) limit control, and rotation reversal. Danfoss DC motor, 3 hp, 1750 rpm, 0-180 VDC, 14.0 amps. Driver pulley diameter: 3 in. Driven pulley diameter: 5 in. Ratio: 1.666:1. Final rpm: 1050 (max). Inlets/Outlets: (2) 1-1/2 in. S-Line fittings. Overall dimensions: 3 ft. 1 in. L x 1 ft. 10 in. W x 3 ft. H.(ACN65a).