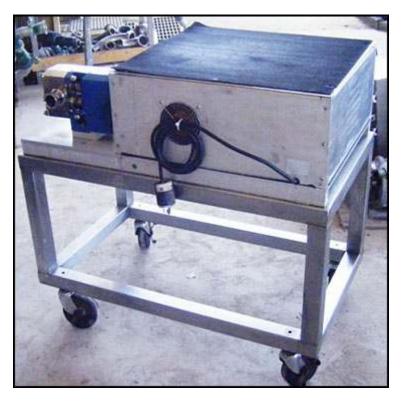

| Albin Positive Displacement Pump |                               |
|----------------------------------|-------------------------------|
| Mfg: Albin                       | Model: SLP 115 P51 A31 B1 AOT |
| Stock No.: HDPH253L.4a           | Serial No.: 141452            |

Albin Positive Displacement Pump. Model: SLP 115 P51 A31 B1 AOT. S/N: 141452. Flow rate for new pump is 24.5 gpm with required horsepower and pressure. Discuss with salesperson your process and product to determine if this refurbished pump should handle your specific duty. Pump is controlled by an Amicon motor control system which provides for: variable speed control, (4) limit control, and rotation reversal. Danfoss DC motor, 3 hp, 1750 rpm, 0-180 VDC, 14.0 amps. Driver pulley diameter: 3 in. Driven pulley diameter: 5 in. Ratio: 1.666:1. Final rpm: 1050 (max). Inlets/Outlets: (2) 1-1/2 in. S-Line fittings. Overall dimensions: 3 ft. 1 in. L x 1 ft. 10 in. W x 3 ft. H.(ACN65a).