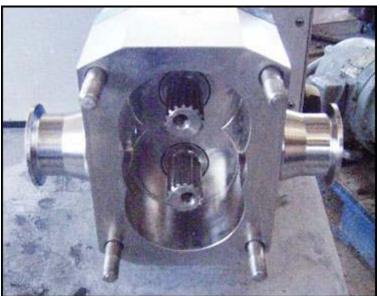

Albin Positive Displacement Pump. Model: SLP 115 P51 A31 B1 AOT. S/N: 141452. Flow rate for new pump is 24.5 gpm with required horsepower and pressure. Discuss with salesperson your process and product to determine if this refurbished pump should handle your specific duty. Pump is controlled by an Amicon motor control system which provides for: variable speed control, (4) limit control, and rotation reversal. Danfoss DC motor, 3 hp, 1750 rpm, 0-180 VDC, 14.0 amps. Driver pulley diameter: 3 in. Driven pulley diameter: 5 in. Ratio: 1.666:1. Final rpm: 1050 (max). Inlets/Outlets: (2) 1-1/2 in. S-Line fittings. Overall dimensions: 3 ft. 1 in. L x 1 ft. 10 in. W x 3 ft. H.(ACN65a).