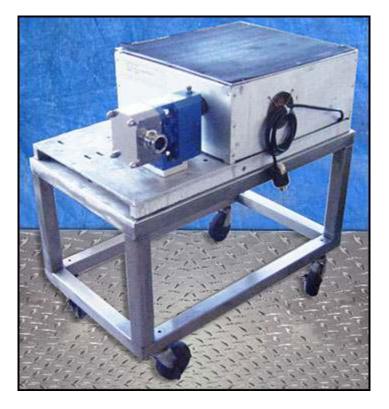

| Albin Positive Displacement Pump |                               |
|----------------------------------|-------------------------------|
| Mfg: Albin                       | Model: SLP 115 P51 A31 B1 AOT |
| Stock No.: HDPH253L.4a           | Serial No.: 141452            |

Albin Positive Displacement Pump. Model: SLP 115 P51 A31 B1 AOT. S/N: 141452. Flow rate for new pump is 24.5 gpm with required horsepower and pressure. Discuss with salesperson your process and product to determine if this refurbished pump should handle your specific duty. Pump is controlled by an Amicon motor control system which provides for: variable speed control, (4) limit control, and rotation reversal. Danfoss DC motor, 3 hp, 1750 rpm, 0-180 VDC, 14.0 amps. Driver pulley diameter: 3 in. Driven pulley diameter: 5 in. Ratio: 1.666:1. Final rpm: 1050 (max). Inlets/Outlets: (2) 1-1/2 in. S-Line fittings. Overall dimensions: 3 ft. 1 in. L x 1 ft. 10 in. W x 3 ft. H.(ACN65a).