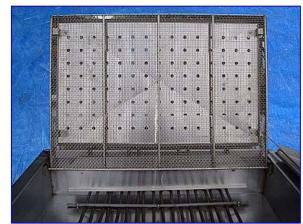

Unused DCA Stainless Steel Electric Donut Fryer. Model: RFR 134. S/N: 106. Capacity: 21.5 gallons (High level oil), 16 gallons (Low level oil). System requirements: 13.9 kW, 208 V, 50/60 Hz, 3 phase. Oil sump tank dimensions: 3 in. L x 28 in. W x 6-3/4 in. H. Oil level indicator. Fryer cover: 36-1/2 in. L x 25 in. W x 1-1/4 in. H. Oil flow valve equipped- 1/4 graduations. Heat regulating switch: 0-400 °F with reset. Indicator lights for heaters 1-3 and hi limit. Overall dimensions: 3 ft. 8 in. L x 3 ft. 5 in. W x 3 ft. 5 in. H.