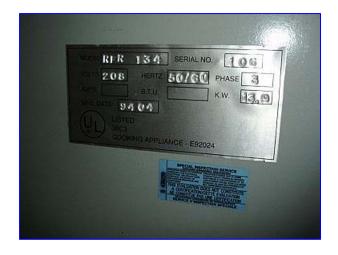

| Unused DCA Stainless Steel Electric Donut Fryer |                |
|-------------------------------------------------|----------------|
| Mfg: DCA                                        | Model: RFR 134 |
| Stock No: HDPH404.4a                            | Serial No: 106 |

Unused DCA Stainless Steel Electric Donut Fryer. Model: RFR 134. S/N: 106. Capacity: 21.5 gallons (High level oil), 16 gallons (Low level oil). System requirements: 13.9 kW, 208 V, 50/60 Hz, 3 phase. Oil sump tank dimensions: 3 in. L x 28 in. W x 6-3/4 in. H. Oil level indicator. Fryer cover: 36-1/2 in. L x 25 in. W x 1-1/4 in. H. Oil flow valve equipped- 1/4 graduations. Heat regulating switch: 0-400 °F with reset. Indicator lights for heaters 1-3 and hi limit. Overall dimensions: 3 ft. 8 in. L x 3 ft. 5 in. W x 3 ft. 5 in. H.