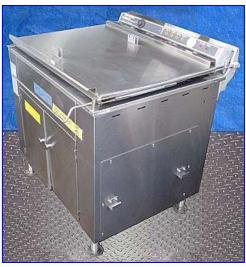

Unused DCA Stainless Steel Electric Donut Fryer. Model: RFR 134. S/N: 106. Capacity: 21.5 gallons (High level oil), 16 gallons (Low level oil). System requirements: 13.9 kW, 208 V, 50/60 Hz, 3 phase. Oil sump tank dimensions: 3 in. L x 28 in. W x 6-3/4 in. H. Oil level indicator. Fryer cover: 36-1/2 in. L x 25 in. W x 1-1/4 in. H. Oil flow valve equipped- 1/4 graduations. Heat regulating switch: 0-400 °F with reset. Indicator lights for heaters 1-3 and hi limit. Overall dimensions: 3 ft. 8 in. L x 3 ft. 5 in. W x 3 ft. 5 in. H.