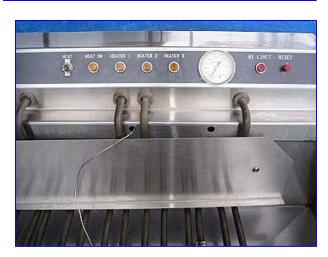

Unused DCA Stainless Steel Electric Donut Fryer. Model: RFR 134. S/N: 106. Capacity: 21.5 gallons (High level oil), 16 gallons (Low level oil). System requirements: 13.9 kW, 208 V, 50/60 Hz, 3 phase. Oil sump tank dimensions: 3 in. L x 28 in. W x 6-3/4 in. H. Oil level indicator. Fryer cover: 36-1/2 in. L x 25 in. W x 1-1/4 in. H. Oil flow valve equipped- 1/4 graduations. Heat regulating switch: 0-400 °F with reset. Indicator lights for heaters 1-3 and hi limit. Overall dimensions: 3 ft. 8 in. L x 3 ft. 5 in. W x 3 ft. 5 in. H.