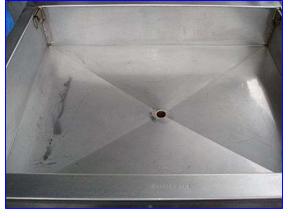

Unused DCA Stainless Steel Electric Donut Fryer. Model: RFR 134. S/N: 106. Capacity: 21.5 gallons (High level oil), 16 gallons (Low level oil). System requirements: 13.9 kW, 208 V, 50/60 Hz, 3 phase. Oil sump tank dimensions: 3 in. L x 28 in. W x 6-3/4 in. H. Oil level indicator. Fryer cover: 36-1/2 in. L x 25 in. W x 1-1/4 in. H. Oil flow valve equipped- 1/4 graduations. Heat regulating switch: 0-400 °F with reset. Indicator lights for heaters 1-3 and hi limit. Overall dimensions: 3 ft. 8 in. L x 3 ft. 5 in. W x 3 ft. 5 in. H.