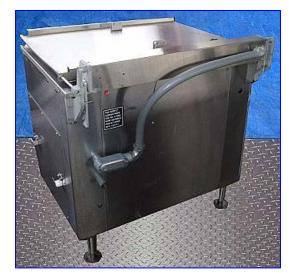

Unused DCA Stainless Steel Electric Donut Fryer. Model: RFR 134. S/N: 106. Capacity: 21.5 gallons (High level oil), 16 gallons (Low level oil). System requirements: 13.9 kW, 208 V, 50/60 Hz, 3 phase. Oil sump tank dimensions: 3 in. L x 28 in. W x 6-3/4 in. H. Oil level indicator. Fryer cover: 36-1/2 in. L x 25 in. W x 1-1/4 in. H. Oil flow valve equipped- 1/4 graduations. Heat regulating switch: 0-400 °F with reset. Indicator lights for heaters 1-3 and hi limit. Overall dimensions: 3 ft. 8 in. L x 3 ft. 5 in. W x 3 ft. 5 in. H.