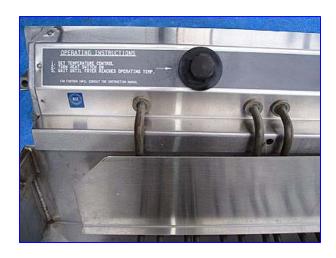

Unused DCA Stainless Steel Electric Donut Fryer. Model: RFR 134. S/N: 106. Capacity: 21.5 gallons (High level oil), 16 gallons (Low level oil). System requirements: 13.9 kW, 208 V, 50/60 Hz, 3 phase. Oil sump tank dimensions: 3 in. L x 28 in. W x 6-3/4 in. H. Oil level indicator. Fryer cover: 36-1/2 in. L x 25 in. W x 1-1/4 in. H. Oil flow valve equipped- 1/4 graduations. Heat regulating switch: 0-400 °F with reset. Indicator lights for heaters 1-3 and hi limit. Overall dimensions: 3 ft. 8 in. L x 3 ft. 5 in. W x 3 ft. 5 in. H.