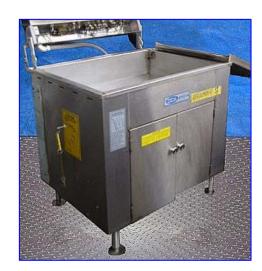

| Unused DCA Stainless Steel Electric Donut Fryer |                |
|-------------------------------------------------|----------------|
| Mfg: DCA                                        | Model: RFR 134 |
| Stock No: HDPH404.4a                            | Serial No: 106 |

Unused DCA Stainless Steel Electric Donut Fryer. Model: RFR 134. S/N: 106. Capacity: 21.5 gallons (High level oil), 16 gallons (Low level oil). System requirements: 13.9 kW, 208 V, 50/60 Hz, 3 phase. Oil sump tank dimensions: 3 in. L x 28 in. W x 6-3/4 in. H. Oil level indicator. Fryer cover: 36-1/2 in. L x 25 in. W x 1-1/4 in. H. Oil flow valve equipped- 1/4 graduations. Heat regulating switch: 0-400 °F with reset. Indicator lights for heaters 1-3 and hi limit. Overall dimensions: 3 ft. 8 in. L x 3 ft. 5 in. W x 3 ft. 5 in. H.