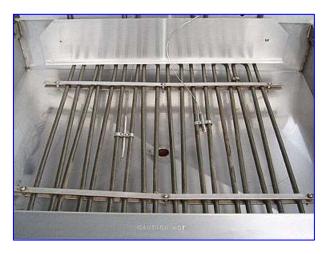

Unused DCA Stainless Steel Electric Donut Fryer. Model: RFR 134. S/N: 106. Capacity: 21.5 gallons (High level oil), 16 gallons (Low level oil). System requirements: 13.9 kW, 208 V, 50/60 Hz, 3 phase. Oil sump tank dimensions: 3 in. L x 28 in. W x 6-3/4 in. H. Oil level indicator. Fryer cover: 36-1/2 in. L x 25 in. W x 1-1/4 in. H. Oil flow valve equipped- 1/4 graduations. Heat regulating switch: 0-400 °F with reset. Indicator lights for heaters 1-3 and hi limit. Overall dimensions: 3 ft. 8 in. L x 3 ft. 5 in. W x 3 ft. 5 in. H.