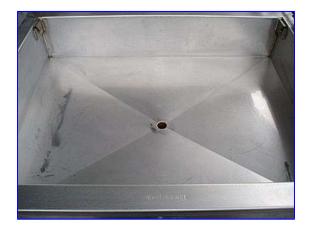

Unused DCA Stainless Steel Electric Donut Fryer. Model: RFR 134. S/N: 106. Capacity: 21.5 gallons (High level oil), 16 gallons (Low level oil). System requirements: 13.9 kW, 208 V, 50/60 Hz, 3 phase. Oil sump tank dimensions: 3 in. L x 28 in. W x 6-3/4 in. H. Oil level indicator. Fryer cover: 36-1/2 in. L x 25 in. W x 1-1/4 in. H. Oil flow valve equipped- 1/4 graduations. Heat regulating switch: 0-400 °F with reset. Indicator lights for heaters 1-3 and hi limit. Overall dimensions: 3 ft. 8 in. L x 3 ft. 5 in. W x 3 ft. 5 in. H.