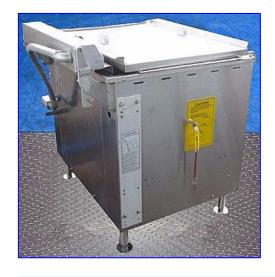

| Unused DCA Stainless Steel Electric Donut Fryer |                |
|-------------------------------------------------|----------------|
| Mfg: DCA                                        | Model: RFR 134 |
| Stock No: HDPH404.4a                            | Serial No: 106 |

Unused DCA Stainless Steel Electric Donut Fryer. Model: RFR 134. S/N: 106. Capacity: 21.5 gallons (High level oil), 16 gallons (Low level oil). System requirements: 13.9 kW, 208 V, 50/60 Hz, 3 phase. Oil sump tank dimensions: 3 in. L x 28 in. W x 6-3/4 in. H. Oil level indicator. Fryer cover: 36-1/2 in. L x 25 in. W x 1-1/4 in. H. Oil flow valve equipped- 1/4 graduations. Heat regulating switch: 0-400 °F with reset. Indicator lights for heaters 1-3 and hi limit. Overall dimensions: 3 ft. 8 in. L x 3 ft. 5 in. W x 3 ft. 5 in. H.