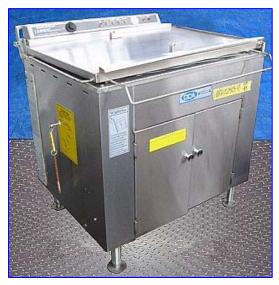

Unused DCA Stainless Steel Electric Donut Fryer. Model: RFR 134. S/N: 106. Capacity: 21.5 gallons (High level oil), 16 gallons (Low level oil). System requirements: 13.9 kW, 208 V, 50/60 Hz, 3 phase. Oil sump tank dimensions: 3 in. L x 28 in. W x 6-3/4 in. H. Oil level indicator. Fryer cover: 36-1/2 in. L x 25 in. W x 1-1/4 in. H. Oil flow valve equipped- 1/4 graduations. Heat regulating switch: 0-400 °F with reset. Indicator lights for heaters 1-3 and hi limit. Overall dimensions: 3 ft. 8 in. L x 3 ft. 5 in. W x 3 ft. 5 in. H.