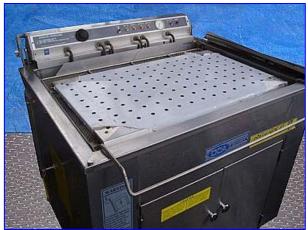

Unused DCA Stainless Steel Electric Donut Fryer. Model: RFR 134. S/N: 106. Capacity: 21.5 gallons (High level oil), 16 gallons (Low level oil). System requirements: 13.9 kW, 208 V, 50/60 Hz, 3 phase. Oil sump tank dimensions: 3 in. L x 28 in. W x 6-3/4 in. H. Oil level indicator. Fryer cover: 36-1/2 in. L x 25 in. W x 1-1/4 in. H. Oil flow valve equipped- 1/4 graduations. Heat regulating switch: 0-400 °F with reset. Indicator lights for heaters 1-3 and hi limit. Overall dimensions: 3 ft. 8 in. L x 3 ft. 5 in. W x 3 ft. 5 in. H.