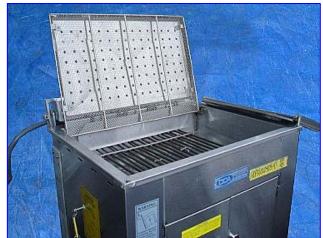

Unused DCA Stainless Steel Electric Donut Fryer. Model: RFR 134. S/N: 106. Capacity: 21.5 gallons (High level oil), 16 gallons (Low level oil). System requirements: 13.9 kW, 208 V, 50/60 Hz, 3 phase. Oil sump tank dimensions: 3 in. L x 28 in. W x 6-3/4 in. H. Oil level indicator. Fryer cover: 36-1/2 in. L x 25 in. W x 1-1/4 in. H. Oil flow valve equipped- 1/4 graduations. Heat regulating switch: 0-400 °F with reset. Indicator lights for heaters 1-3 and hi limit. Overall dimensions: 3 ft. 8 in. L x 3 ft. 5 in. W x 3 ft. 5 in. H.