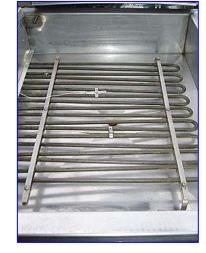

Unused DCA Stainless Steel Electric Donut Fryer. Model: RFR 134. S/N: 106. Capacity: 21.5 gallons (High level oil), 16 gallons (Low level oil). System requirements: 13.9 kW, 208 V, 50/60 Hz, 3 phase. Oil sump tank dimensions: 3 in. L x 28 in. W x 6-3/4 in. H. Oil level indicator. Fryer cover: 36-1/2 in. L x 25 in. W x 1-1/4 in. H. Oil flow valve equipped- 1/4 graduations. Heat regulating switch: 0-400 °F with reset. Indicator lights for heaters 1-3 and hi limit. Overall dimensions: 3 ft. 8 in. L x 3 ft. 5 in. W x 3 ft. 5 in. H.