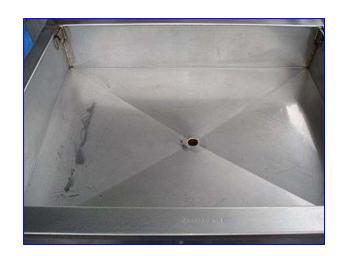

Unused DCA Stainless Steel Electric Donut Fryer. Model: RFR 134. S/N: 106. Capacity: 21.5 gallons (High level oil), 16 gallons (Low level oil). System requirements: 13.9 kW, 208 V, 50/60 Hz, 3 phase. Oil sump tank dimensions: 3 in. L x 28 in. W x 6-3/4 in. H. Oil level indicator. Fryer cover: 36-1/2 in. L x 25 in. W x 1-1/4 in. H. Oil flow valve equipped- 1/4 graduations. Heat regulating switch: 0-400 °F with reset. Indicator lights for heaters 1-3 and hi limit. Overall dimensions: 3 ft. 8 in. L x 3 ft. 5 in. W x 3 ft. 5 in. H.