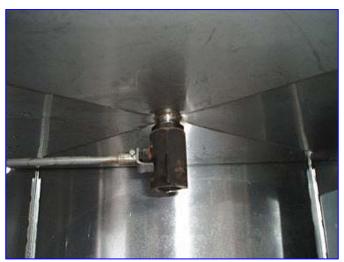

Unused DCA Stainless Steel Electric Donut Fryer. Model: RFR 134. S/N: 106. Capacity: 21.5 gallons (High level oil), 16 gallons (Low level oil). System requirements: 13.9 kW, 208 V, 50/60 Hz, 3 phase. Oil sump tank dimensions: 3 in. L x 28 in. W x 6-3/4 in. H. Oil level indicator. Fryer cover: 36-1/2 in. L x 25 in. W x 1-1/4 in. H. Oil flow valve equipped- 1/4 graduations. Heat regulating switch: 0-400 °F with reset. Indicator lights for heaters 1-3 and hi limit. Overall dimensions: 3 ft. 8 in. L x 3 ft. 5 in. W x 3 ft. 5 in. H.