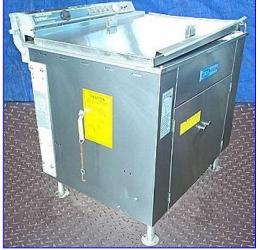

New Un-Used 1994 DCA Electric Stainless Steel Donut Fryer. Model: RFR 134. S/N: 105. Electrical requirements: 13.9 kW, 208 V, 60/60 Hz, 3 phase. Oil sump tank dimensions: 34 in. L x 25-1/4 in. W x 7 in. H. Capacity: 20.5 gallons (high level), 16.5 gallons (low level). Oil level indicator. Fryer cover: 36-1/2 in. L x 25 in. W x 1-1/4 in. H. Oil flow valve equipped; 1/4 graduations. Heat regulating switch: 0-400 °F with reset. Indicator lights for heaters 1-3 and hi limit. Overall dimensions: 37-1/2 in. L x 33 in. W x 41 in. H.