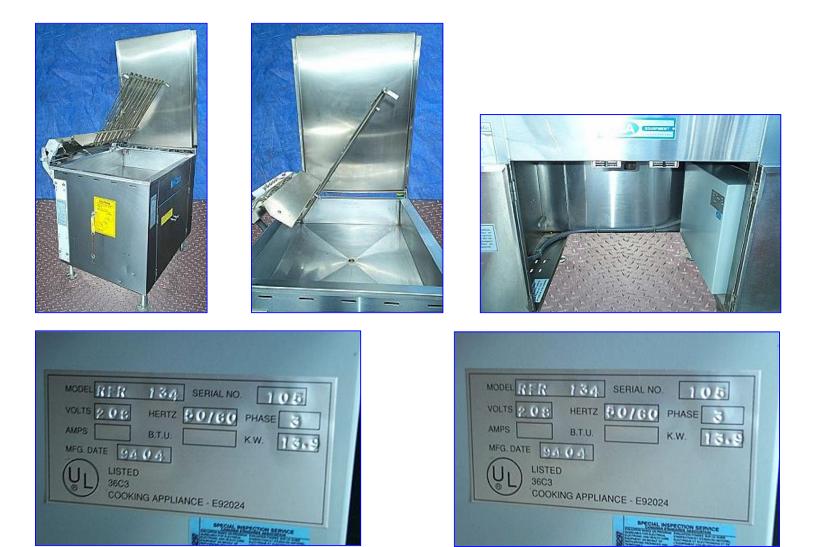

| New Un-Used 1994 DCA Electric Stainless Steel Donut Fryer |                        |
|-----------------------------------------------------------|------------------------|
| Mfg: DCA                                                  | Model: RFR 134         |
| Stock No. HDPH405.4a                                      | Serial No <u>.</u> 105 |

New Un-Used 1994 DCA Electric Stainless Steel Donut Fryer. Model: RFR 134. S/N: 105. Electrical requirements: 13.9 kW, 208 V, 60/60 Hz, 3 phase. Oil sump tank dimensions: 34 in. L x 25-1/4 in. W x 7 in. H. Capacity: 20.5 gallons (high level), 16.5 gallons (low level). Oil level indicator. Fryer cover: 36-1/2 in. L x 25 in. W x 1-1/4 in. H. Oil flow valve equipped; 1/4 graduations. Heat regulating switch: 0-400 °F with reset. Indicator lights for heaters 1-3 and hi limit. Overall dimensions: 37-1/2 in. L x 33 in. W x 41 in. H.