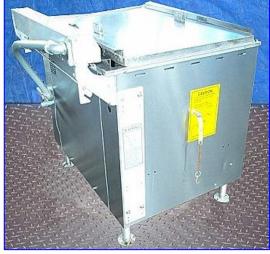

New Un-Used 1994 DCA Electric Stainless Steel Donut Fryer. Model: RFR 134. S/N: 105. Electrical requirements: 13.9 kW, 208 V, 60/60 Hz, 3 phase. Oil sump tank dimensions: 34 in. L x 25-1/4 in. W x 7 in. H. Capacity: 20.5 gallons (high level), 16.5 gallons (low level). Oil level indicator. Fryer cover: 36-1/2 in. L x 25 in. W x 1-1/4 in. H. Oil flow valve equipped; 1/4 graduations. Heat regulating switch: 0-400 °F with reset. Indicator lights for heaters 1-3 and hi limit. Overall dimensions: 37-1/2 in. L x 33 in. W x 41 in. H.