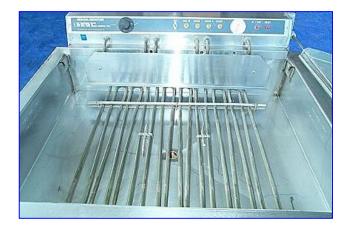

New Un-Used 1994 DCA Electric Stainless Steel Donut Fryer. Model: RFR 134. S/N: 105. Electrical requirements: 13.9 kW, 208 V, 60/60 Hz, 3 phase. Oil sump tank dimensions: 34 in. L x 25-1/4 in. W x 7 in. H. Capacity: 20.5 gallons (high level), 16.5 gallons (low level). Oil level indicator. Fryer cover: 36-1/2 in. L x 25 in. W x 1-1/4 in. H. Oil flow valve equipped; 1/4 graduations. Heat regulating switch: 0-400 °F with reset. Indicator lights for heaters 1-3 and hi limit. Overall dimensions: 37-1/2 in. L x 33 in. W x 41 in. H.