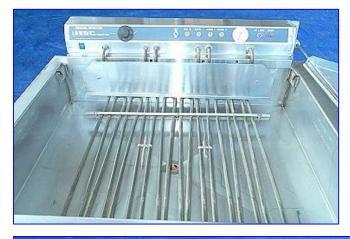

New Un-Used 1994 DCA Electric Stainless Steel Donut Fryer. Model: RFR 134. S/N: 105. Electrical requirements: 13.9 kW, 208 V, 60/60 Hz, 3 phase. Oil sump tank dimensions: 34 in. L x 25-1/4 in. W x 7 in. H. Capacity: 20.5 gallons (high level), 16.5 gallons (low level). Oil level indicator. Fryer cover: 36-1/2 in. L x 25 in. W x 1-1/4 in. H. Oil flow valve equipped; 1/4 graduations. Heat regulating switch: 0-400 °F with reset. Indicator lights for heaters 1-3 and hi limit. Overall dimensions: 37-1/2 in. L x 33 in. W x 41 in. H.