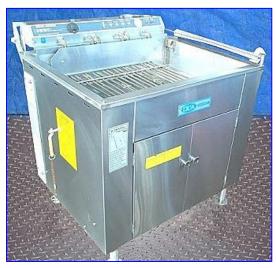

| New Un-Used 1994 DCA Electric Stainless Steel Donut Fryer |                        |
|-----------------------------------------------------------|------------------------|
| Mfg: DCA                                                  | Model: RFR 134         |
| Stock No. HDPH405.4a                                      | Serial No <u>.</u> 105 |

New Un-Used 1994 DCA Electric Stainless Steel Donut Fryer. Model: RFR 134. S/N: 105. Electrical requirements: 13.9 kW, 208 V, 60/60 Hz, 3 phase. Oil sump tank dimensions: 34 in. L x 25-1/4 in. W x 7 in. H. Capacity: 20.5 gallons (high level), 16.5 gallons (low level). Oil level indicator. Fryer cover: 36-1/2 in. L x 25 in. W x 1-1/4 in. H. Oil flow valve equipped; 1/4 graduations. Heat regulating switch: 0-400 °F with reset. Indicator lights for heaters 1-3 and hi limit. Overall dimensions: 37-1/2 in. L x 33 in. W x 41 in. H.