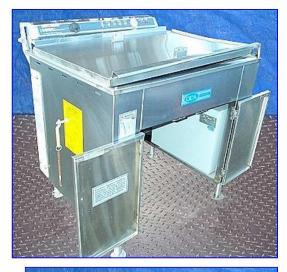

| New Un-Used 1994 DCA Electric Stainless Steel Donut Fryer |                        |
|-----------------------------------------------------------|------------------------|
| Mfg: DCA                                                  | Model: RFR 134         |
| Stock No. HDPH405.4a                                      | Serial No <u>.</u> 105 |

New Un-Used 1994 DCA Electric Stainless Steel Donut Fryer. Model: RFR 134. S/N: 105. Electrical requirements: 13.9 kW, 208 V, 60/60 Hz, 3 phase. Oil sump tank dimensions: 34 in. L x 25-1/4 in. W x 7 in. H. Capacity: 20.5 gallons (high level), 16.5 gallons (low level). Oil level indicator. Fryer cover: 36-1/2 in. L x 25 in. W x 1-1/4 in. H. Oil flow valve equipped; 1/4 graduations. Heat regulating switch: 0-400 °F with reset. Indicator lights for heaters 1-3 and hi limit. Overall dimensions: 37-1/2 in. L x 33 in. W x 41 in. H.