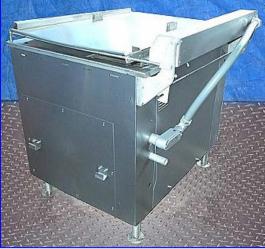

New Un-Used 1994 DCA Electric Stainless Steel Donut Fryer. Model: RFR 134. S/N: 105. Electrical requirements: 13.9 kW, 208 V, 60/60 Hz, 3 phase. Oil sump tank dimensions: 34 in. L x 25-1/4 in. W x 7 in. H. Capacity: 20.5 gallons (high level), 16.5 gallons (low level). Oil level indicator. Fryer cover: 36-1/2 in. L x 25 in. W x 1-1/4 in. H. Oil flow valve equipped; 1/4 graduations. Heat regulating switch: 0-400 °F with reset. Indicator lights for heaters 1-3 and hi limit. Overall dimensions: 37-1/2 in. L x 33 in. W x 41 in. H.