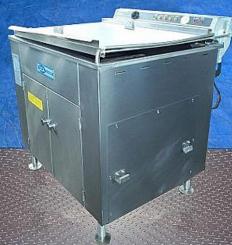

| New Un-Used 1994 DCA Electric Stainless Steel Donut Fryer |                        |
|-----------------------------------------------------------|------------------------|
| Mfg: DCA                                                  | Model: RFR 134         |
| Stock No. HDPH405.4a                                      | Serial No <u>.</u> 105 |

New Un-Used 1994 DCA Electric Stainless Steel Donut Fryer. Model: RFR 134. S/N: 105. Electrical requirements: 13.9 kW, 208 V, 60/60 Hz, 3 phase. Oil sump tank dimensions: 34 in. L x 25-1/4 in. W x 7 in. H. Capacity: 20.5 gallons (high level), 16.5 gallons (low level). Oil level indicator. Fryer cover: 36-1/2 in. L x 25 in. W x 1-1/4 in. H. Oil flow valve equipped; 1/4 graduations. Heat regulating switch: 0-400 °F with reset. Indicator lights for heaters 1-3 and hi limit. Overall dimensions: 37-1/2 in. L x 33 in. W x 41 in. H.