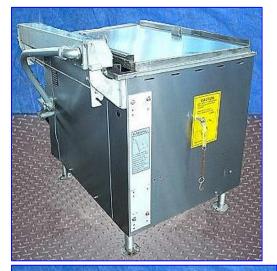

New Un-Used 1994 DCA Electric Stainless Steel Donut Fryer. Model: RFR 134. S/N: 105. Electrical requirements: 13.9 kW, 208 V, 60/60 Hz, 3 phase. Oil sump tank dimensions: 34 in. L x 25-1/4 in. W x 7 in. H. Capacity: 20.5 gallons (high level), 16.5 gallons (low level). Oil level indicator. Fryer cover: 36-1/2 in. L x 25 in. W x 1-1/4 in. H. Oil flow valve equipped; 1/4 graduations. Heat regulating switch: 0-400 °F with reset. Indicator lights for heaters 1-3 and hi limit. Overall dimensions: 37-1/2 in. L x 33 in. W x 41 in. H.