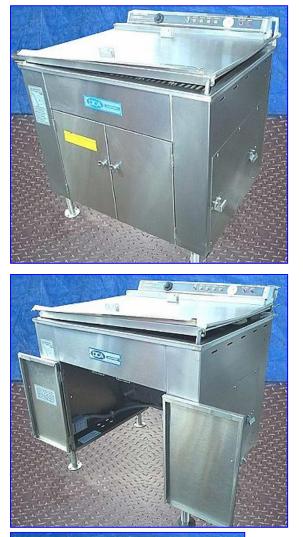

| New Un-Used 1994 DCA Electric Stainless Steel Donut Fryer |                        |
|-----------------------------------------------------------|------------------------|
| Mfg: DCA                                                  | Model: RFR 134         |
| Stock No. HDPH405.4a                                      | Serial No <u>.</u> 105 |

New Un-Used 1994 DCA Electric Stainless Steel Donut Fryer. Model: RFR 134. S/N: 105. Electrical requirements: 13.9 kW, 208 V, 60/60 Hz, 3 phase. Oil sump tank dimensions: 34 in. L x 25-1/4 in. W x 7 in. H. Capacity: 20.5 gallons (high level), 16.5 gallons (low level). Oil level indicator. Fryer cover: 36-1/2 in. L x 25 in. W x 1-1/4 in. H. Oil flow valve equipped; 1/4 graduations. Heat regulating switch: 0-400 °F with reset. Indicator lights for heaters 1-3 and hi limit. Overall dimensions: 37-1/2 in. L x 33 in. W x 41 in. H.