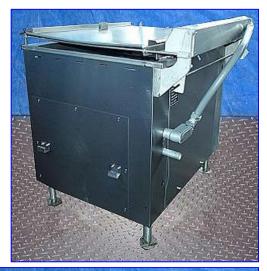

New Un-Used 1994 DCA Electric Stainless Steel Donut Fryer. Model: RFR 134. S/N: 105. Electrical requirements: 13.9 kW, 208 V, 60/60 Hz, 3 phase. Oil sump tank dimensions: 34 in. L x 25-1/4 in. W x 7 in. H. Capacity: 20.5 gallons (high level), 16.5 gallons (low level). Oil level indicator. Fryer cover: 36-1/2 in. L x 25 in. W x 1-1/4 in. H. Oil flow valve equipped; 1/4 graduations. Heat regulating switch: 0-400 °F with reset. Indicator lights for heaters 1-3 and hi limit. Overall dimensions: 37-1/2 in. L x 33 in. W x 41 in. H.