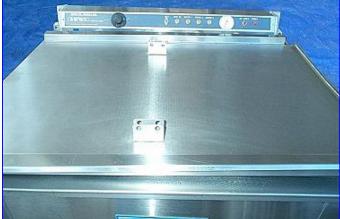

New Un-Used 1994 DCA Electric Stainless Steel Donut Fryer. Model: RFR 134. S/N: 105. Electrical requirements: 13.9 kW, 208 V, 60/60 Hz, 3 phase. Oil sump tank dimensions: 34 in. L x 25-1/4 in. W x 7 in. H. Capacity: 20.5 gallons (high level), 16.5 gallons (low level). Oil level indicator. Fryer cover: 36-1/2 in. L x 25 in. W x 1-1/4 in. H. Oil flow valve equipped; 1/4 graduations. Heat regulating switch: 0-400 °F with reset. Indicator lights for heaters 1-3 and hi limit. Overall dimensions: 37-1/2 in. L x 33 in. W x 41 in. H.