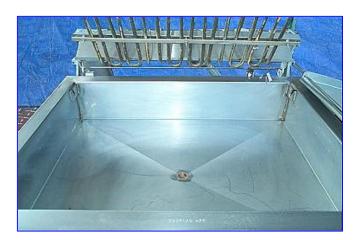

| New Un-Used 1994 DCA Electric Stainless Steel Donut Fryer |                        |
|-----------------------------------------------------------|------------------------|
| Mfg: DCA                                                  | Model: RFR 134         |
| Stock No. HDPH405.4a                                      | Serial No <u>.</u> 105 |

New Un-Used 1994 DCA Electric Stainless Steel Donut Fryer. Model: RFR 134. S/N: 105. Electrical requirements: 13.9 kW, 208 V, 60/60 Hz, 3 phase. Oil sump tank dimensions: 34 in. L x 25-1/4 in. W x 7 in. H. Capacity: 20.5 gallons (high level), 16.5 gallons (low level). Oil level indicator. Fryer cover: 36-1/2 in. L x 25 in. W x 1-1/4 in. H. Oil flow valve equipped; 1/4 graduations. Heat regulating switch: 0-400 °F with reset. Indicator lights for heaters 1-3 and hi limit. Overall dimensions: 37-1/2 in. L x 33 in. W x 41 in. H.