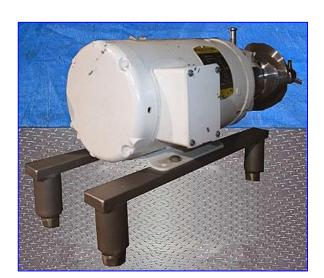

1997 Fristam FPX Centrifugal Pump. Model: FPX70199. S/N: FPX70197516. Capacity: 7 gpm. Seal option: single mechanical seal. Impeller diameter: 4 in. The FPX Series sanitary centrifugal pump has become an industry standard for most general applications. Fristam FPX series pumps offer gentle product handling and internal seals for longer seal life. These pumps are capable of product temperatures up to 400 °F. Fully CIP-able and SIP-able. Possible applications: beverages, syrup, milk, creams. Baldor Industrial Motor, 1 hp, 1725 rpm, 208-230/460 V, 3.5-3.2/1.6 amps, 60 hz, 3 phase. Inlets/outlets: (2) 1-1/2 in. dia. S-line fittings. Overall dimensions: 2 ft. L x 8-1/2 in. W x 1ft. H. (ACN20).