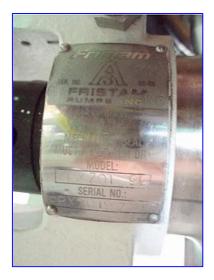

| Fristam FPX Centrifugal Pump |                        |
|------------------------------|------------------------|
| Mfg: Fristam                 | Model: FPX70199        |
| Stock No. HDPH434.3          | Serial No. FPX70197516 |

1997 Fristam FPX Centrifugal Pump. Model: FPX70199. S/N: FPX70197516. Capacity: 7 gpm. Seal option: single mechanical seal. Impeller diameter: 4 in. The FPX Series sanitary centrifugal pump has become an industry standard for most general applications. Fristam FPX series pumps offer gentle product handling and internal seals for longer seal life. These pumps are capable of product temperatures up to 400 °F. Fully CIP-able and SIP-able. Possible applications: beverages, syrup, milk, creams. Baldor Industrial Motor, 1 hp, 1725 rpm, 208-230/460 V, 3.5-3.2/1.6 amps, 60 hz, 3 phase. Inlets/outlets: (2) 1-1/2 in. dia. S-line fittings. Overall dimensions: 2 ft. L x 8-1/2 in. W x 1ft. H. (ACN20).