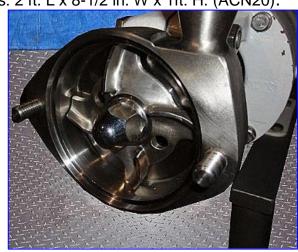

1997 Fristam FPX Centrifugal Pump. Model: FPX70199. S/N: FPX70197516. Capacity: 7 gpm. Seal option: single mechanical seal. Impeller diameter: 4 in. The FPX Series sanitary centrifugal pump has become an industry standard for most general applications. Fristam FPX series pumps offer gentle product handling and internal seals for longer seal life. These pumps are capable of product temperatures up to 400 °F. Fully CIP-able and SIP-able. Possible applications: beverages, syrup, milk, creams. Baldor Industrial Motor, 1 hp, 1725 rpm, 208-230/460 V, 3.5-3.2/1.6 amps, 60 hz, 3 phase. Inlets/outlets: (2) 1-1/2 in. dia. S-line fittings. Overall dimensions: 2 ft. L x 8-1/2 in. W x 1ft. H. (ACN20).