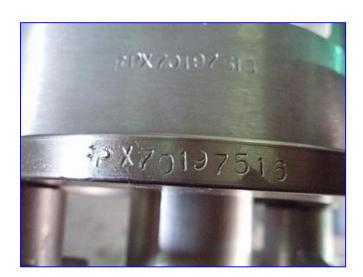

| Fristam FPX Centrifugal Pump |                        |
|------------------------------|------------------------|
| Mfg: Fristam                 | Model: FPX70199        |
| Stock No. HDPH434.3          | Serial No. FPX70197516 |

1997 Fristam FPX Centrifugal Pump. Model: FPX70199. S/N: FPX70197516. Capacity: 7 gpm. Seal option: single mechanical seal. Impeller diameter: 4 in. The FPX Series sanitary centrifugal pump has become an industry standard for most general applications. Fristam FPX series pumps offer gentle product handling and internal seals for longer seal life. These pumps are capable of product temperatures up to 400 °F. Fully CIP-able and SIP-able. Possible applications: beverages, syrup, milk, creams. Baldor Industrial Motor, 1 hp, 1725 rpm, 208-230/460 V, 3.5-3.2/1.6 amps, 60 hz, 3 phase. Inlets/outlets: (2) 1-1/2 in. dia. S-line fittings. Overall dimensions: 2 ft. L x 8-1/2 in. W x 1ft. H. (ACN20).