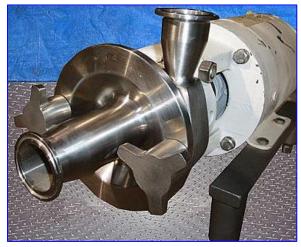

1997 Fristam FPX Centrifugal Pump. Model: FPX70199. S/N: FPX70197516. Capacity: 7 gpm. Seal option: single mechanical seal. Impeller diameter: 4 in. The FPX Series sanitary centrifugal pump has become an industry standard for most general applications. Fristam FPX series pumps offer gentle product handling and internal seals for longer seal life. These pumps are capable of product temperatures up to 400 °F. Fully CIP-able and SIP-able. Possible applications: beverages, syrup, milk, creams. Baldor Industrial Motor, 1 hp, 1725 rpm, 208-230/460 V, 3.5-3.2/1.6 amps, 60 hz, 3 phase. Inlets/outlets: (2) 1-1/2 in. dia. S-line fittings. Overall dimensions: 2 ft. L x 8-1/2 in. W x 1ft. H. (ACN20).