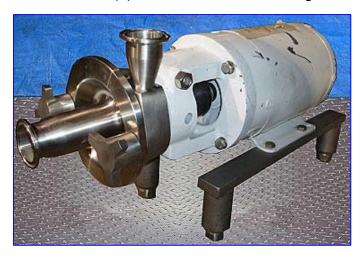

1997 Fristam FPX Centrifugal Pump. Model: FPX70199. S/N: FPX70197516. Capacity: 7 gpm. Seal option: single mechanical seal. Impeller diameter: 4 in. The FPX Series sanitary centrifugal pump has become an industry standard for most general applications. Fristam FPX series pumps offer gentle product handling and internal seals for longer seal life. These pumps are capable of product temperatures up to 400 °F. Fully CIP-able and SIP-able. Possible applications: beverages, syrup, milk, creams. Baldor Industrial Motor, 1 hp, 1725 rpm, 208-230/460 V, 3.5-3.2/1.6 amps, 60 hz, 3 phase. Inlets/outlets: (2) 1-1/2 in. dia. S-line fittings. Overall dimensions: 2 ft. L x 8-1/2 in. W x 1ft. H. (ACN20).