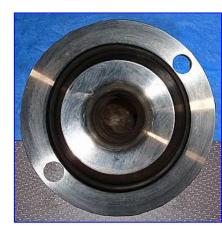

1997 Fristam FPX Centrifugal Pump. Model: FPX70199. S/N: FPX70197516. Capacity: 7 gpm. Seal option: single mechanical seal. Impeller diameter: 4 in. The FPX Series sanitary centrifugal pump has become an industry standard for most general applications. Fristam FPX series pumps offer gentle product handling and internal seals for longer seal life. These pumps are capable of product temperatures up to 400 °F. Fully CIP-able and SIP-able. Possible applications: beverages, syrup, milk, creams. Baldor Industrial Motor, 1 hp, 1725 rpm, 208-230/460 V, 3.5-3.2/1.6 amps, 60 hz, 3 phase. Inlets/outlets: (2) 1-1/2 in. dia. S-line fittings. Overall dimensions: 2 ft. L x 8-1/2 in. W x 1ft. H. (ACN20).