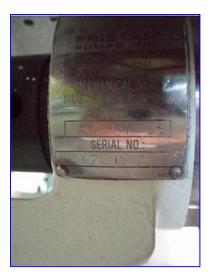

| Fristam FPX Centrifugal Pump |                        |
|------------------------------|------------------------|
| Mfg: Fristam                 | Model: FPX70199        |
| Stock No. HDPH434.3          | Serial No. FPX70197516 |

1997 Fristam FPX Centrifugal Pump. Model: FPX70199. S/N: FPX70197516. Capacity: 7 gpm. Seal option: single mechanical seal. Impeller diameter: 4 in. The FPX Series sanitary centrifugal pump has become an industry standard for most general applications. Fristam FPX series pumps offer gentle product handling and internal seals for longer seal life. These pumps are capable of product temperatures up to 400 °F. Fully CIP-able and SIP-able. Possible applications: beverages, syrup, milk, creams. Baldor Industrial Motor, 1 hp, 1725 rpm, 208-230/460 V, 3.5-3.2/1.6 amps, 60 hz, 3 phase. Inlets/outlets: (2) 1-1/2 in. dia. S-line fittings. Overall dimensions: 2 ft. L x 8-1/2 in. W x 1ft. H. (ACN20).