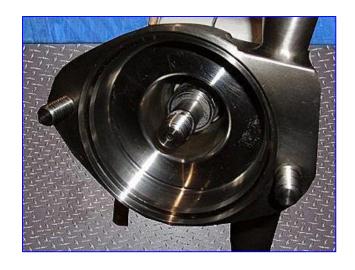

1997 Fristam FPX Centrifugal Pump. Model: FPX70199. S/N: FPX70197516. Capacity: 7 gpm. Seal option: single mechanical seal. Impeller diameter: 4 in. The FPX Series sanitary centrifugal pump has become an industry standard for most general applications. Fristam FPX series pumps offer gentle product handling and internal seals for longer seal life. These pumps are capable of product temperatures up to 400 °F. Fully CIP-able and SIP-able. Possible applications: beverages, syrup, milk, creams. Baldor Industrial Motor, 1 hp, 1725 rpm, 208-230/460 V, 3.5-3.2/1.6 amps, 60 hz, 3 phase. Inlets/outlets: (2) 1-1/2 in. dia. S-line fittings. Overall dimensions: 2 ft. L x 8-1/2 in. W x 1ft. H. (ACN20).