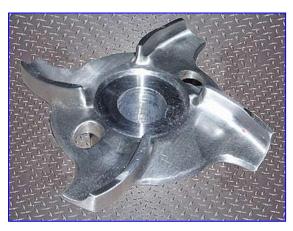

1997 Fristam FPX Centrifugal Pump. Model: FPX70199. S/N: FPX70197516. Capacity: 7 gpm. Seal option: single mechanical seal. Impeller diameter: 4 in. The FPX Series sanitary centrifugal pump has become an industry standard for most general applications. Fristam FPX series pumps offer gentle product handling and internal seals for longer seal life. These pumps are capable of product temperatures up to 400 °F. Fully CIP-able and SIP-able. Possible applications: beverages, syrup, milk, creams. Baldor Industrial Motor, 1 hp, 1725 rpm, 208-230/460 V, 3.5-3.2/1.6 amps, 60 hz, 3 phase. Inlets/outlets: (2) 1-1/2 in. dia. S-line fittings. Overall dimensions: 2 ft. L x 8-1/2 in. W x 1ft. H. (ACN20).