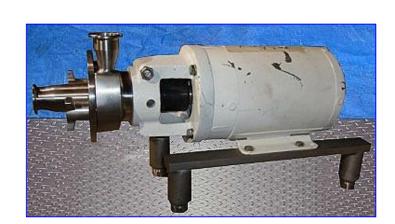

1997 Fristam FPX Centrifugal Pump. Model: FPX70199. S/N: FPX70197516. Capacity: 7 gpm. Seal option: single mechanical seal. Impeller diameter: 4 in. The FPX Series sanitary centrifugal pump has become an industry standard for most general applications. Fristam FPX series pumps offer gentle product handling and internal seals for longer seal life. These pumps are capable of product temperatures up to 400 °F. Fully CIP-able and SIP-able. Possible applications: beverages, syrup, milk, creams. Baldor Industrial Motor, 1 hp, 1725 rpm, 208-230/460 V, 3.5-3.2/1.6 amps, 60 hz, 3 phase. Inlets/outlets: (2) 1-1/2 in. dia. S-line fittings. Overall dimensions: 2 ft. L x 8-1/2 in. W x 1ft. H. (ACN20).