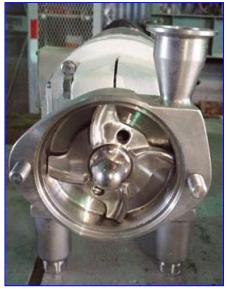

1997 Fristam FPX Centrifugal Pump. Model: FPX70199. S/N: FPX70197516. Capacity: 7 gpm. Seal option: single mechanical seal. Impeller diameter: 4 in. The FPX Series sanitary centrifugal pump has become an industry standard for most general applications. Fristam FPX series pumps offer gentle product handling and internal seals for longer seal life. These pumps are capable of product temperatures up to 400 °F. Fully CIP-able and SIP-able. Possible applications: beverages, syrup, milk, creams. Baldor Industrial Motor, 1 hp, 1725 rpm, 208-230/460 V, 3.5-3.2/1.6 amps, 60 hz, 3 phase. Inlets/outlets: (2) 1-1/2 in. dia. S-line fittings. Overall dimensions: 2 ft. L x 8-1/2 in. W x 1ft. H. (ACN20).