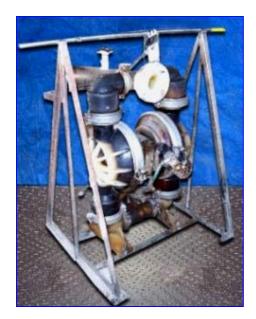

| Wilden Polypropylene Diaphragm Pump Model Champ |              |
|-------------------------------------------------|--------------|
| Mfg: Wilden                                     | Model: Champ |
| Stock No. HDPH487.1                             | Serial No.   |

## Wilden Polypropylene Diaphragm Pump.

- Model Champ
- 2 in. inlet, 2 in. outlet
- Overall Dimensions of pump: 21 in. L x 24 in. W x 29 in. H.

## WILDEN"CHAMP"

Wetted parts in Polypropylene or PVDF