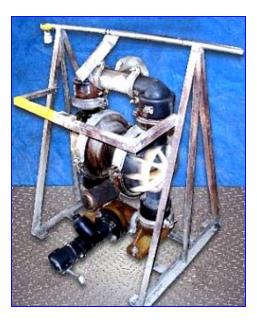

| Wilden Polypropylene Diaphragm Pump Model Champ |              |
|-------------------------------------------------|--------------|
| Mfg: Wilden                                     | Model: Champ |
| Stock No. HDPH487.1                             | Serial No.   |

## Wilden Polypropylene Diaphragm Pump.

- Model Champ
- 2 in. inlet, 2 in. outlet
- Overall Dimensions of pump: 21 in. L x 24 in. W x 29 in. H.

## WILDEN"CHAMP"

Wetted parts in Polypropylene or PVDF