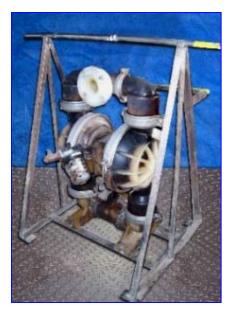

| Wilden Polypropylene Diaphragm Pump Model Champ |              |
|-------------------------------------------------|--------------|
| Mfg: Wilden                                     | Model: Champ |
| Stock No. HDPH487.1                             | Serial No.   |

## Wilden Polypropylene Diaphragm Pump.

- Model Champ
- 2 in. inlet, 2 in. outlet
- Overall Dimensions of pump: 21 in. L x 24 in. W x 29 in. H.

## WILDEN"CHAMP"

Wetted parts in Polypropylene or PVDF