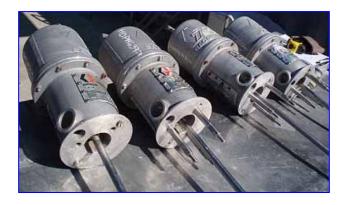

(4) Graco President 10:1 Ratio Drum Pump s. Model: 206-445 Series "G". Capacity: 3 gpm max.(60 cycles/min.) Stainless steel wetted parts. Max Air PSI: 180. Fluid to air pressure ratio 10:1. Piston dimensions: 1 in. dia. x 25-1/2 in. L. Luftmotor-air motor, Model: 207-352, S/N's: J3E, C3E, H3E, J3E. Air Inlet: (1) 1 in. dia FNPT, (1) 1-1/2 in. dia. FNPT (product). Outlet: (1) 1-1/2 in. dia. FNPT (product). Overall dimensions: 3 ft. 7 in. L x 9 in. W x 8 in. H. (ACN29).