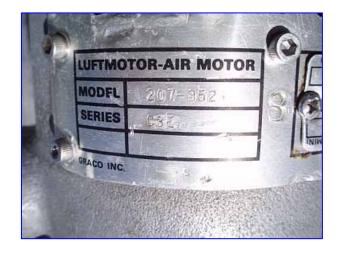

(4) Graco President 10:1 Ratio Drum Pump s. Model: 206-445 Series "G". Capacity: 3 gpm max.(60 cycles/min.) Stainless steel wetted parts. Max Air PSI: 180. Fluid to air pressure ratio 10:1. Piston dimensions: 1 in. dia. x 25-1/2 in. L. Luftmotor-air motor, Model: 207-352, S/N's: J3E, C3E, H3E, J3E. Air Inlet: (1) 1 in. dia FNPT, (1) 1-1/2 in. dia. FNPT (product). Outlet: (1) 1-1/2 in. dia. FNPT (product). Overall dimensions: 3 ft. 7 in. L x 9 in. W x 8 in. H. (ACN29).