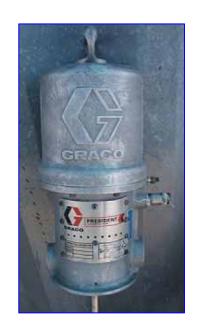

| Graco President 10:1 Ratio Drum Pump |                           |
|--------------------------------------|---------------------------|
| Mfg: Graco                           | Model: 206-445 Series "G" |
| Stock No: HDPH639.2a                 | Serial No:                |

(4) Graco President 10:1 Ratio Drum Pump s. Model: 206-445 Series "G". Capacity: 3 gpm max.(60 cycles/min.) Stainless steel wetted parts. Max Air PSI: 180. Fluid to air pressure ratio 10:1. Piston dimensions: 1 in. dia. x 25-1/2 in. L. Luftmotor-air motor, Model: 207-352, S/N's: J3E, C3E, H3E, J3E. Air Inlet: (1) 1 in. dia FNPT, (1) 1-1/2 in. dia. FNPT (product). Outlet: (1) 1-1/2 in. dia. FNPT (product). Overall dimensions: 3 ft. 7 in. L x 9 in. W x 8 in. H. (ACN29).