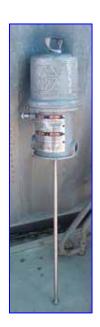

(4) Graco President 10:1 Ratio Drum Pump s. Model: 206-445 Series "G". Capacity: 3 gpm max.(60 cycles/min.) Stainless steel wetted parts. Max Air PSI: 180. Fluid to air pressure ratio 10:1. Piston dimensions: 1 in. dia. x 25-1/2 in. L. Luftmotor-air motor, Model: 207-352, S/N's: J3E, C3E, H3E, J3E. Air Inlet: (1) 1 in. dia FNPT, (1) 1-1/2 in. dia. FNPT (product). Outlet: (1) 1-1/2 in. dia. FNPT (product). Overall dimensions: 3 ft. 7 in. L x 9 in. W x 8 in. H. (ACN29).