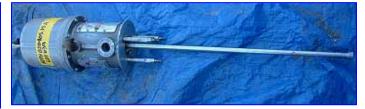

(4) Graco President 10:1 Ratio Drum Pump s. Model: 206-445 Series "G". Capacity: 3 gpm max.(60 cycles/min.) Stainless steel wetted parts. Max Air PSI: 180. Fluid to air pressure ratio 10:1. Piston dimensions: 1 in. dia. x 25-1/2 in. L. Luftmotor-air motor, Model: 207-352, S/N's: J3E, C3E, H3E, J3E. Air Inlet: (1) 1 in. dia FNPT, (1) 1-1/2 in. dia. FNPT (product). Outlet: (1) 1-1/2 in. dia. FNPT (product). Overall dimensions: 3 ft. 7 in. L x 9 in. W x 8 in. H. (ACN29).