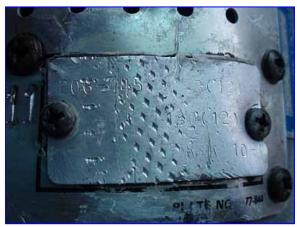

(4) Graco President 10:1 Ratio Drum Pump s. Model: 206-445 Series "G". Capacity: 3 gpm max.(60 cycles/min.) Stainless steel wetted parts. Max Air PSI: 180. Fluid to air pressure ratio 10:1. Piston dimensions: 1 in. dia. x 25-1/2 in. L. Luftmotor-air motor, Model: 207-352, S/N's: J3E, C3E, H3E, J3E. Air Inlet: (1) 1 in. dia FNPT, (1) 1-1/2 in. dia. FNPT (product). Outlet: (1) 1-1/2 in. dia. FNPT (product). Overall dimensions: 3 ft. 7 in. L x 9 in. W x 8 in. H. (ACN29).