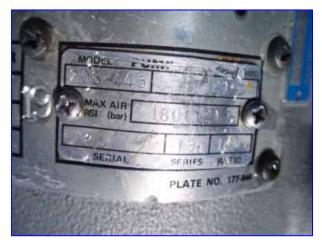

| Graco President 10:1 Ratio Drum Pump |                           |
|--------------------------------------|---------------------------|
| Mfg: Graco                           | Model: 206-445 Series "G" |
| Stock No: HDPH639.2a                 | Serial No:                |

(4) Graco President 10:1 Ratio Drum Pump s. Model: 206-445 Series "G". Capacity: 3 gpm max.(60 cycles/min.) Stainless steel wetted parts. Max Air PSI: 180. Fluid to air pressure ratio 10:1. Piston dimensions: 1 in. dia. x 25-1/2 in. L. Luftmotor-air motor, Model: 207-352, S/N's: J3E, C3E, H3E, J3E. Air Inlet: (1) 1 in. dia FNPT, (1) 1-1/2 in. dia. FNPT (product). Outlet: (1) 1-1/2 in. dia. FNPT (product). Overall dimensions: 3 ft. 7 in. L x 9 in. W x 8 in. H. (ACN29).