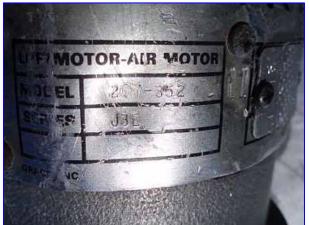

(4) Graco President 10:1 Ratio Drum Pump s. Model: 206-445 Series "G". Capacity: 3 gpm max.(60 cycles/min.) Stainless steel wetted parts. Max Air PSI: 180. Fluid to air pressure ratio 10:1. Piston dimensions: 1 in. dia. x 25-1/2 in. L. Luftmotor-air motor, Model: 207-352, S/N's: J3E, C3E, H3E, J3E. Air Inlet: (1) 1 in. dia FNPT, (1) 1-1/2 in. dia. FNPT (product). Outlet: (1) 1-1/2 in. dia. FNPT (product). Overall dimensions: 3 ft. 7 in. L x 9 in. W x 8 in. H. (ACN29).