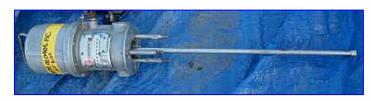

(4) Graco President 10:1 Ratio Drum Pump s. Model: 206-445 Series "G". Capacity: 3 gpm max.(60 cycles/min.) Stainless steel wetted parts. Max Air PSI: 180. Fluid to air pressure ratio 10:1. Piston dimensions: 1 in. dia. x 25-1/2 in. L. Luftmotor-air motor, Model: 207-352, S/N's: J3E, C3E, H3E, J3E. Air Inlet: (1) 1 in. dia FNPT, (1) 1-1/2 in. dia. FNPT (product). Outlet: (1) 1-1/2 in. dia. FNPT (product). Overall dimensions: 3 ft. 7 in. L x 9 in. W x 8 in. H. (ACN29).