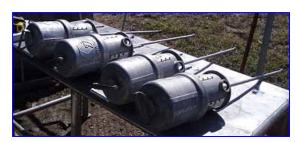

(4) Graco President 10:1 Ratio Drum Pump s. Model: 206-445 Series "G". Capacity: 3 gpm max.(60 cycles/min.) Stainless steel wetted parts. Max Air PSI: 180. Fluid to air pressure ratio 10:1. Piston dimensions: 1 in. dia. x 25-1/2 in. L. Luftmotor-air motor, Model: 207-352, S/N's: J3E, C3E, H3E, J3E. Air Inlet: (1) 1 in. dia FNPT, (1) 1-1/2 in. dia. FNPT (product). Outlet: (1) 1-1/2 in. dia. FNPT (product). Overall dimensions: 3 ft. 7 in. L x 9 in. W x 8 in. H. (ACN29).