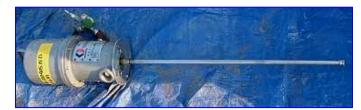

(4) Graco President 10:1 Ratio Drum Pump s. Model: 206-445 Series "G". Capacity: 3 gpm max.(60 cycles/min.) Stainless steel wetted parts. Max Air PSI: 180. Fluid to air pressure ratio 10:1. Piston dimensions: 1 in. dia. x 25-1/2 in. L. Luftmotor-air motor, Model: 207-352, S/N's: J3E, C3E, H3E, J3E. Air Inlet: (1) 1 in. dia FNPT, (1) 1-1/2 in. dia. FNPT (product). Outlet: (1) 1-1/2 in. dia. FNPT (product). Overall dimensions: 3 ft. 7 in. L x 9 in. W x 8 in. H. (ACN29).