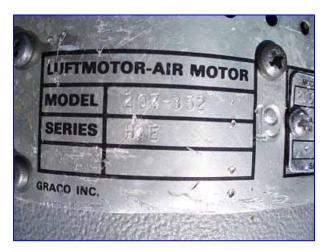

(4) Graco President 10:1 Ratio Drum Pump s. Model: 206-445 Series "G". Capacity: 3 gpm max.(60 cycles/min.) Stainless steel wetted parts. Max Air PSI: 180. Fluid to air pressure ratio 10:1. Piston dimensions: 1 in. dia. x 25-1/2 in. L. Luftmotor-air motor, Model: 207-352, S/N's: J3E, C3E, H3E, J3E. Air Inlet: (1) 1 in. dia FNPT, (1) 1-1/2 in. dia. FNPT (product). Outlet: (1) 1-1/2 in. dia. FNPT (product). Overall dimensions: 3 ft. 7 in. L x 9 in. W x 8 in. H. (ACN29).