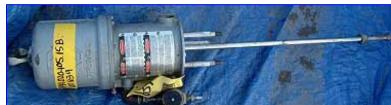

(4) Graco President 10:1 Ratio Drum Pump s. Model: 206-445 Series "G". Capacity: 3 gpm max.(60 cycles/min.) Stainless steel wetted parts. Max Air PSI: 180. Fluid to air pressure ratio 10:1. Piston dimensions: 1 in. dia. x 25-1/2 in. L. Luftmotor-air motor, Model: 207-352, S/N's: J3E, C3E, H3E, J3E. Air Inlet: (1) 1 in. dia FNPT, (1) 1-1/2 in. dia. FNPT (product). Outlet: (1) 1-1/2 in. dia. FNPT (product). Overall dimensions: 3 ft. 7 in. L x 9 in. W x 8 in. H. (ACN29).