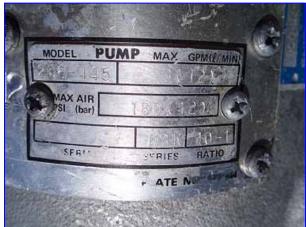

| Graco President 10:1 Ratio Drum Pump |                           |
|--------------------------------------|---------------------------|
| Mfg: Graco                           | Model: 206-445 Series "G" |
| Stock No: HDPH639.2a                 | Serial No:                |

(4) Graco President 10:1 Ratio Drum Pump s. Model: 206-445 Series "G". Capacity: 3 gpm max.(60 cycles/min.) Stainless steel wetted parts. Max Air PSI: 180. Fluid to air pressure ratio 10:1. Piston dimensions: 1 in. dia. x 25-1/2 in. L. Luftmotor-air motor, Model: 207-352, S/N's: J3E, C3E, H3E, J3E. Air Inlet: (1) 1 in. dia FNPT, (1) 1-1/2 in. dia. FNPT (product). Outlet: (1) 1-1/2 in. dia. FNPT (product). Overall dimensions: 3 ft. 7 in. L x 9 in. W x 8 in. H. (ACN29).