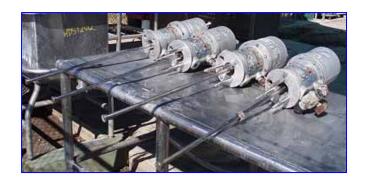

(4) Graco President 10:1 Ratio Drum Pump s. Model: 206-445 Series "G". Capacity: 3 gpm max.(60 cycles/min.) Stainless steel wetted parts. Max Air PSI: 180. Fluid to air pressure ratio 10:1. Piston dimensions: 1 in. dia. x 25-1/2 in. L. Luftmotor-air motor, Model: 207-352, S/N's: J3E, C3E, H3E, J3E. Air Inlet: (1) 1 in. dia FNPT, (1) 1-1/2 in. dia. FNPT (product). Outlet: (1) 1-1/2 in. dia. FNPT (product). Overall dimensions: 3 ft. 7 in. L x 9 in. W x 8 in. H. (ACN29).