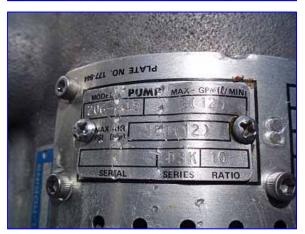

| Graco President 10:1 Ratio Drum Pump |                           |
|--------------------------------------|---------------------------|
| Mfg: Graco                           | Model: 206-445 Series "G" |
| Stock No: HDPH639.2a                 | Serial No:                |

(4) Graco President 10:1 Ratio Drum Pump s. Model: 206-445 Series "G". Capacity: 3 gpm max.(60 cycles/min.) Stainless steel wetted parts. Max Air PSI: 180. Fluid to air pressure ratio 10:1. Piston dimensions: 1 in. dia. x 25-1/2 in. L. Luftmotor-air motor, Model: 207-352, S/N's: J3E, C3E, H3E, J3E. Air Inlet: (1) 1 in. dia FNPT, (1) 1-1/2 in. dia. FNPT (product). Outlet: (1) 1-1/2 in. dia. FNPT (product). Overall dimensions: 3 ft. 7 in. L x 9 in. W x 8 in. H. (ACN29).