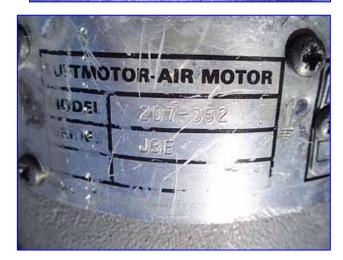

(4) Graco President 10:1 Ratio Drum Pump s. Model: 206-445 Series "G". Capacity: 3 gpm max.(60 cycles/min.) Stainless steel wetted parts. Max Air PSI: 180. Fluid to air pressure ratio 10:1. Piston dimensions: 1 in. dia. x 25-1/2 in. L. Luftmotor-air motor, Model: 207-352, S/N's: J3E, C3E, H3E, J3E. Air Inlet: (1) 1 in. dia FNPT, (1) 1-1/2 in. dia. FNPT (product). Outlet: (1) 1-1/2 in. dia. FNPT (product). Overall dimensions: 3 ft. 7 in. L x 9 in. W x 8 in. H. (ACN29).