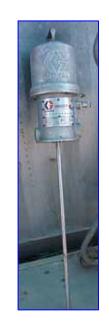

| Graco President 10:1 Ratio Drum Pump |                           |
|--------------------------------------|---------------------------|
| Mfg: Graco                           | Model: 206-445 Series "G" |
| Stock No: HDPH639.2a                 | Serial No:                |

(4) Graco President 10:1 Ratio Drum Pump s. Model: 206-445 Series "G". Capacity: 3 gpm max.(60 cycles/min.) Stainless steel wetted parts. Max Air PSI: 180. Fluid to air pressure ratio 10:1. Piston dimensions: 1 in. dia. x 25-1/2 in. L. Luftmotor-air motor, Model: 207-352, S/N's: J3E, C3E, H3E, J3E. Air Inlet: (1) 1 in. dia FNPT, (1) 1-1/2 in. dia. FNPT (product). Outlet: (1) 1-1/2 in. dia. FNPT (product). Overall dimensions: 3 ft. 7 in. L x 9 in. W x 8 in. H. (ACN29).